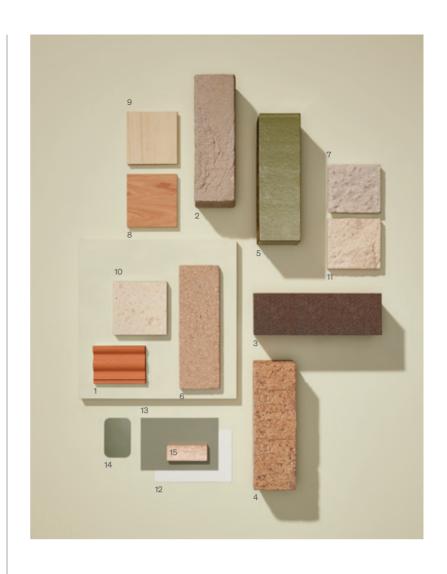

## Palette: Earth

| 1.  | Roof           | Terracotta Roof Tile – Bristile Roofing – Curvado in Roja     |
|-----|----------------|---------------------------------------------------------------|
| 2.  | Walls          | Brick – Austral Bricks – Sculptured Sands (Opaque) in Quartz  |
| 3.  | Walls          | Brick – Austral Bricks – Stratos Series in Morning Mist       |
| 4.  | Walls          | Brick - Daniel Robertson - Overland (Pristine) in Huon        |
| 5.  | Walls          | Feature Brick – Austral Bricks – Burlesque in Deepening Green |
| 6.  | Walls          | Feature Brick – Bowral Bricks – Bowral 76 in Simmental Silver |
| 7.  | Walls          | Feature Masonry – GB Masonry – GB Split Face in Pebble        |
| 8.  | Walls          | Feature Terracade – Terracade – TN Watermark in Impara        |
| 9.  | Walls          | Feature Terracade – Terracade – TN Watermark in Larapinta     |
| 10. | Landscape      | Paving - UrbanStone - Elegance in Sand                        |
| 11. | Landscape      | Retaining Wall – Austral Masonry – Heron in Limestone         |
| 12. | Exterior Paint | Taubmans in Surf Wax                                          |
| 13. | Exterior Paint | Taubmans in Shadowed                                          |
| 14. | Exterior Paint | Colorbond in Mangrove                                         |
| 15. | Stain Option   | Johnstones in Clear Maple                                     |
|     |                |                                                               |