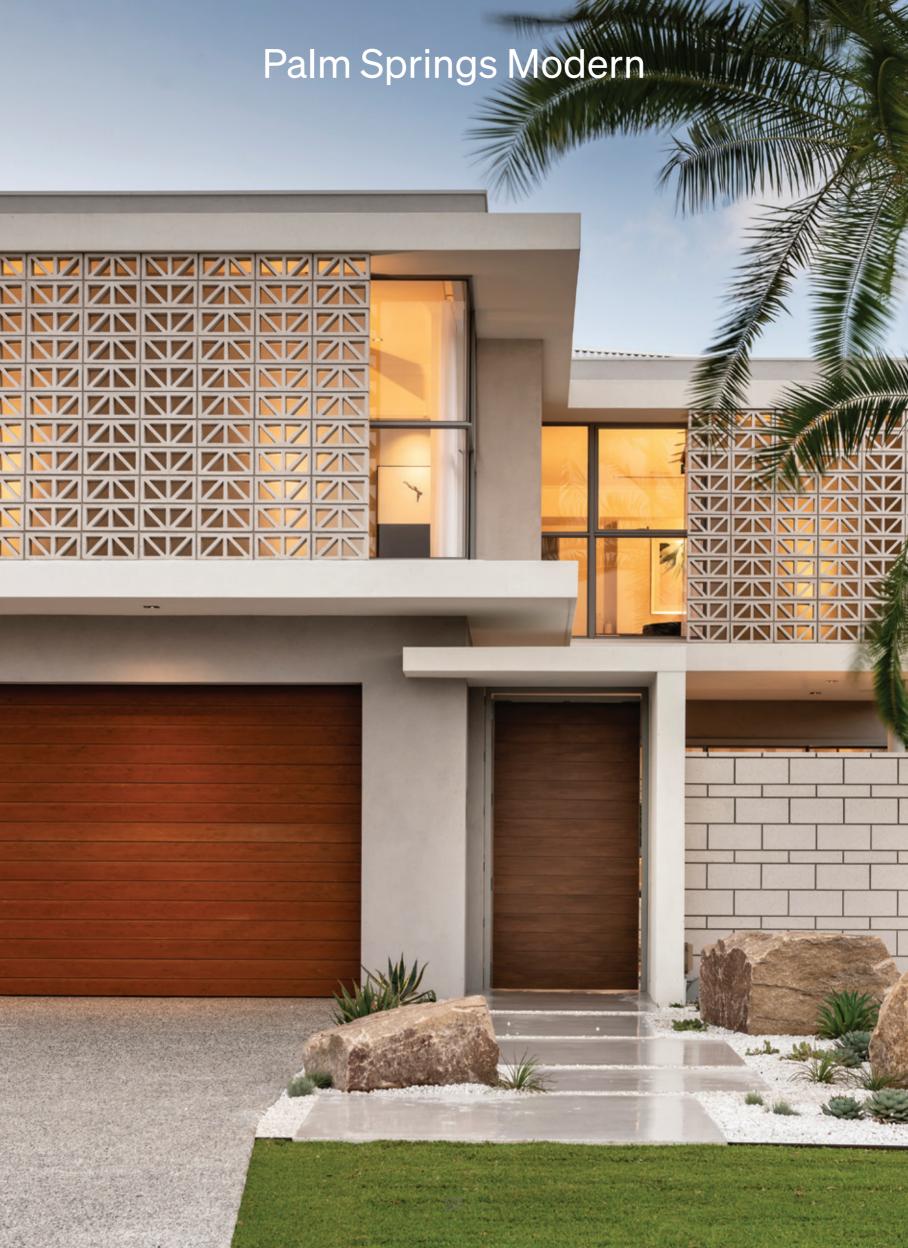

## Style: Palm Springs Modern

The iconic calling card of this classic mid-century favourite easily lends itself to the Australian modernist aesthetic. Breeze blocks and statement brickwork invite a subdued palette of mixed materials, clean lines and playful glamour, with pops of bright colour providing a balance of fun and functionality.

## Get the Look with Steve

"Breeze Blocks provide screening whilst allowing ventialtion and natural light. Get the look and create this style with our Earth or Crimson palettes. Our Colour Consultants can help you to switch out different items within each colour palette to customise this look and align it with your vision."