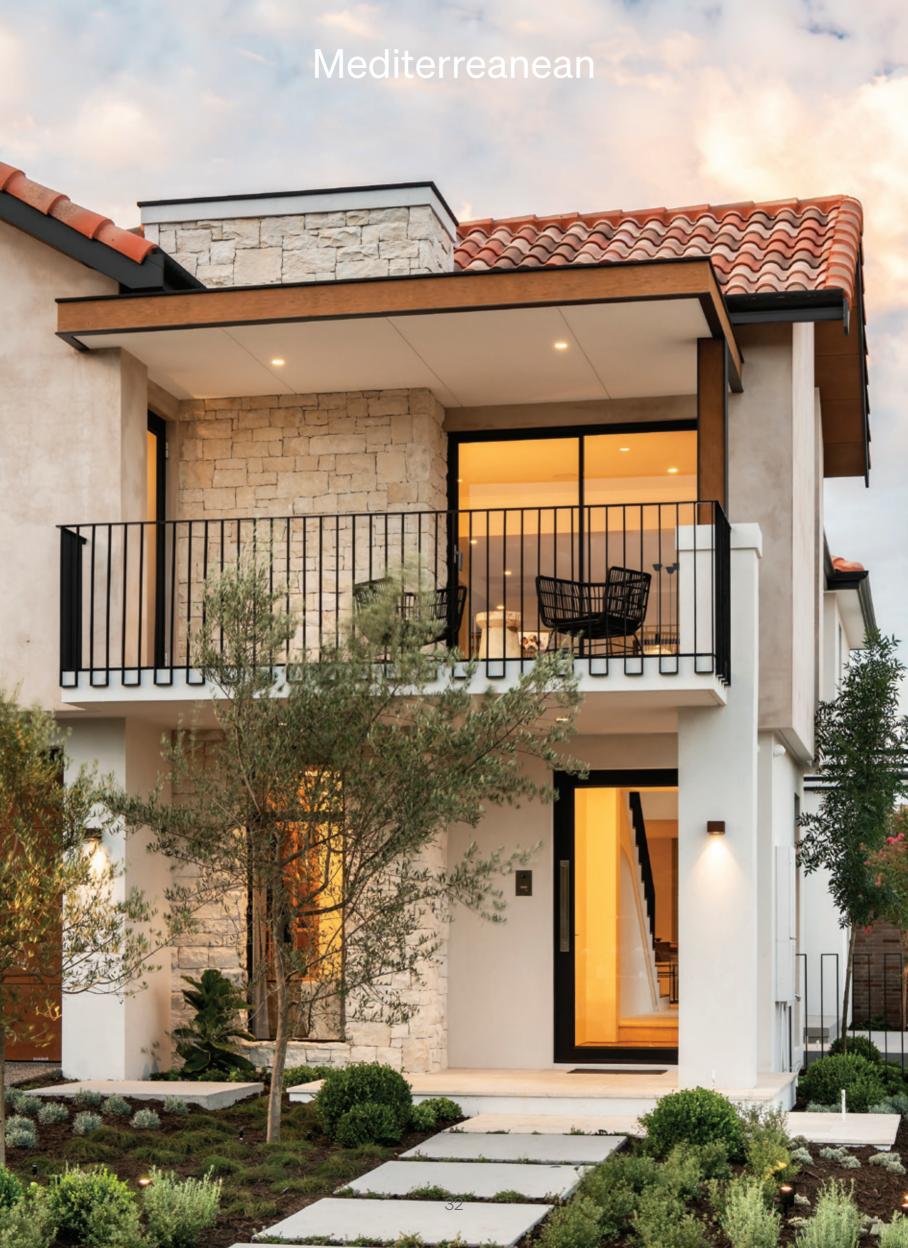

## Style: Mediterranean

This particular style is all about texture and rich, warming neutrals with additions of natural colours like soft sage, terracotta and fawn. A mixture of luxury European aesthetic with a casual Australian ease, contemporary villa style leans into the grandeur without pretension.

## Get the Look with Steve

"Transport your senses to the shores of the Mediterranean with the Sand palette – an expertly curated collection of timeless finishes and soft, warming materials that echo its European origins. The Venetian Glass feature brick in Smokey Quartz catches and disperses light in a gentle embrace of its more textured material counterparts."