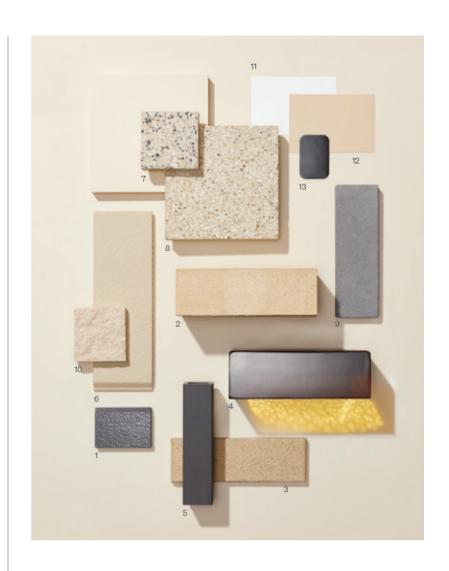

## Palette: Sand

| 1.  | Roof           | Concrete Roof Tile – Bristile Roofing – Mid Tone Collection<br>(Prestige) in Storm Grey |
|-----|----------------|-----------------------------------------------------------------------------------------|
| 2.  | Walls          | Brick - Nubrik - Artisan in Avalanche                                                   |
| 3.  | Walls          | Brick - Austral Bricks - Mineral Contours in Mica Grey                                  |
| 4.  | Walls          | Feature Brick – Austral Bricks – Venetian Glass<br>(Polished) in Smokey Quartz          |
| 5.  | Walls          | Feature Terracade – Terracade – Baguette in Tennant/Gibson                              |
| 6.  | Walls          | Feature Terracade – Terracade – TN Sandblasted in Cream                                 |
| 7.  | Landscape      | Paving – UrbanStone – Opulence in Pearl                                                 |
| 3.  | Landscape      | Paving – UrbanStone – Opulence in White Ash                                             |
| 9.  | Landscape      | Paving/Flooring - Austral Masonry - Accolade in Cloud Grey                              |
| 10. | Landscape      | Retaining Wall – Austral Masonry – Heron in Limestone                                   |
| 11. | Exterior Paint | Taubmans in Cotton Sheets                                                               |
| 12. | Exterior Paint | Taubmans in Ponytail                                                                    |
| 13. | Exterior Paint | Colorbond in Monument                                                                   |
|     |                |                                                                                         |