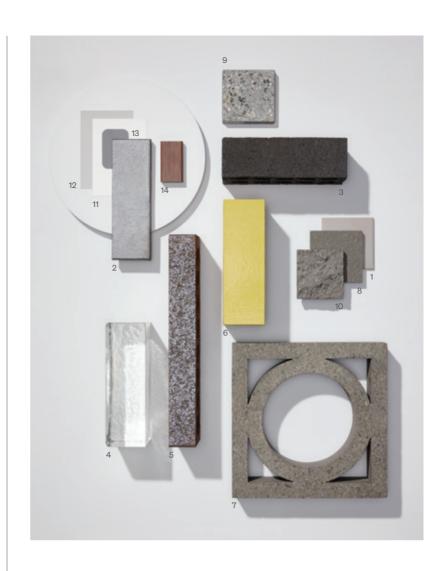

## Palette: Raven

| 1.  | Roof           | Terracotta Roof Tile - Bristile Roofing - Planum in Turron            |
|-----|----------------|-----------------------------------------------------------------------|
| 2.  | Walls          | Brick - Austral Bricks - La Paloma in Azul                            |
| 3.  | Walls          | Brick - Austral Bricks - Wilderness in Blackbutt                      |
| 4.  | Walls          | Brick - Austral Bricks - Venetian Glass (Natural) in Arctic Crystal   |
| 5.  | Walls          | Feature Brick – Austral Bricks – Panorama 50 in Night Sky             |
| 6.  | Walls          | Feature Brick – Austral Bricks – Burlesque in Enchanting Yellow       |
| 7.  | Walls          | Feature Masonry - GB Masonry - Breeze Block (Circle Breeze) in Nickel |
| 8.  | Walls          | Feature Terracade – Terracade – TN Sandblasted in Charcoal            |
| 9.  | Landscape      | Paving - UrbanStone - Opulence in Ash                                 |
| 10. | Landscape      | Retaining Wall – Austral Masonry – Heron in Charcoal                  |
| 11. | Exterior Paint | Taubmans in Frosted Ice                                               |
| 12. | Exterior Paint | Taubmans in Stormy Shadow                                             |
| 13. | Exterior Paint | Colorbond in Basalt                                                   |
| 14. | Stain Option   | Johnstones in Pebble                                                  |
|     |                |                                                                       |