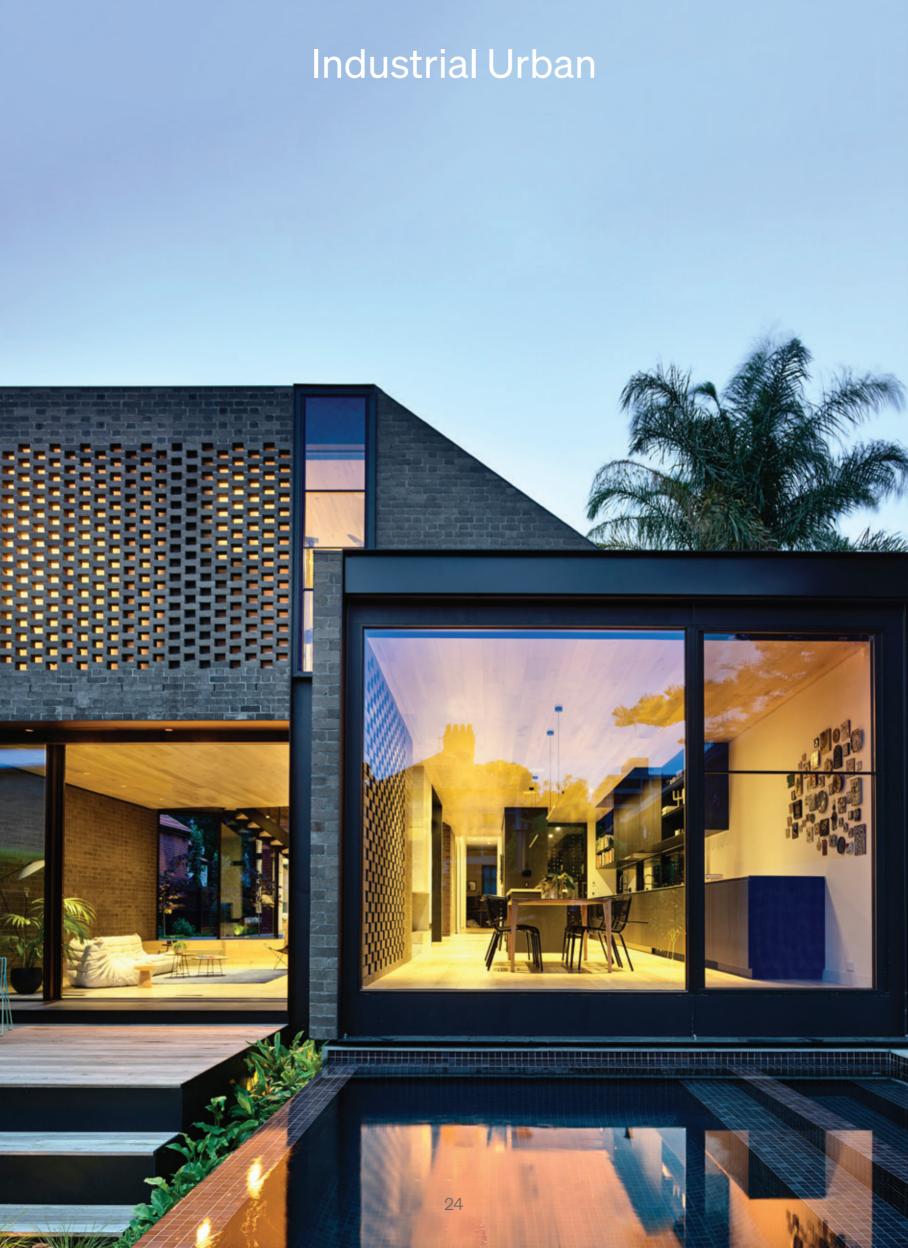

## Style: Industrial Urban

While its origins can be traced back to the factory floor, the residential form of this look is about imperfections and raw, textural finishes. Brickwork provides a coarse, textural feature while balancing smooth and intricate detailing with softer finishes provides the play on materiality central to an industrial aesthetic.

## Get the Look with Steve

"Our Raven palette is so much more than just shades of grey. Curated with a perfect mix of texture, tone and warming pops of colour, its industrial base is accented by soft statements like Venetian Glass and Circular Breeze Blocks that create substance above starkness."