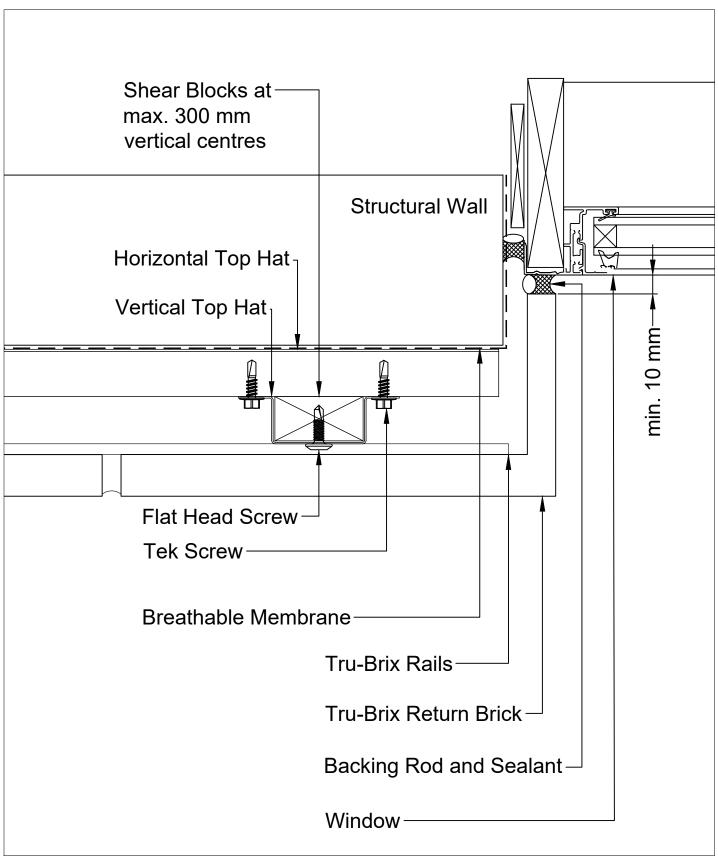

DOOR JAMB

| BRICKWORKS                         | BR         |      | ORKS BUI           | LDING PR    | ODUCTS            | TRU-BRIX         |
|------------------------------------|------------|------|--------------------|-------------|-------------------|------------------|
| DRIUNWUNG<br>— BUILDING PRODUCTS — | scale: 1:2 |      |                    | DRAWN BY CV | Revise & resubmit | DOOR JAMB DETAIL |
| poirbille Lileboole                | SIZE<br>A3 | REV. | DATE<br>13/12/2022 |             | Approved          | DWG. NO. TBSD09  |