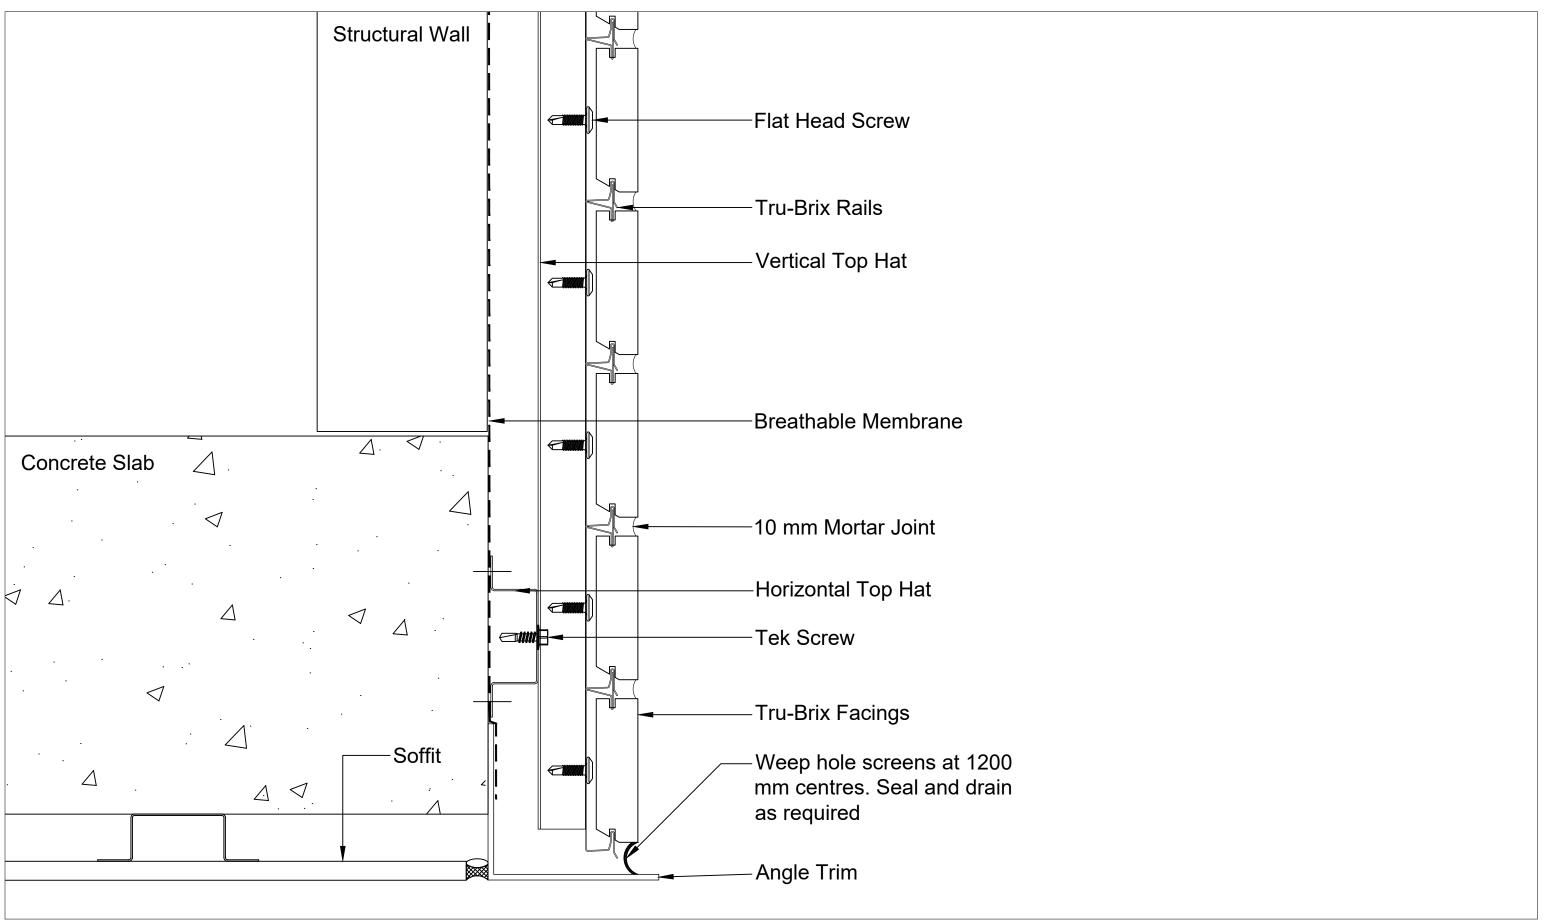

TYPICAL BASE DETAIL

PARAPET CAPPING

HORIZONTAL EXPANSION JOINT AND SLAB DETAIL

**VERTICAL EXPANSION JOINT** 

Structural Wall Vertical Top Hat-Horizontal Top Hat--Window Shroud/Angle Trim -min. 10 mm Tek Screw-Flat Head Screw Tru-Brix Rails Tru-Brix Facings-Backing Rod and Sealant-WINDOW JAMB FLUSH