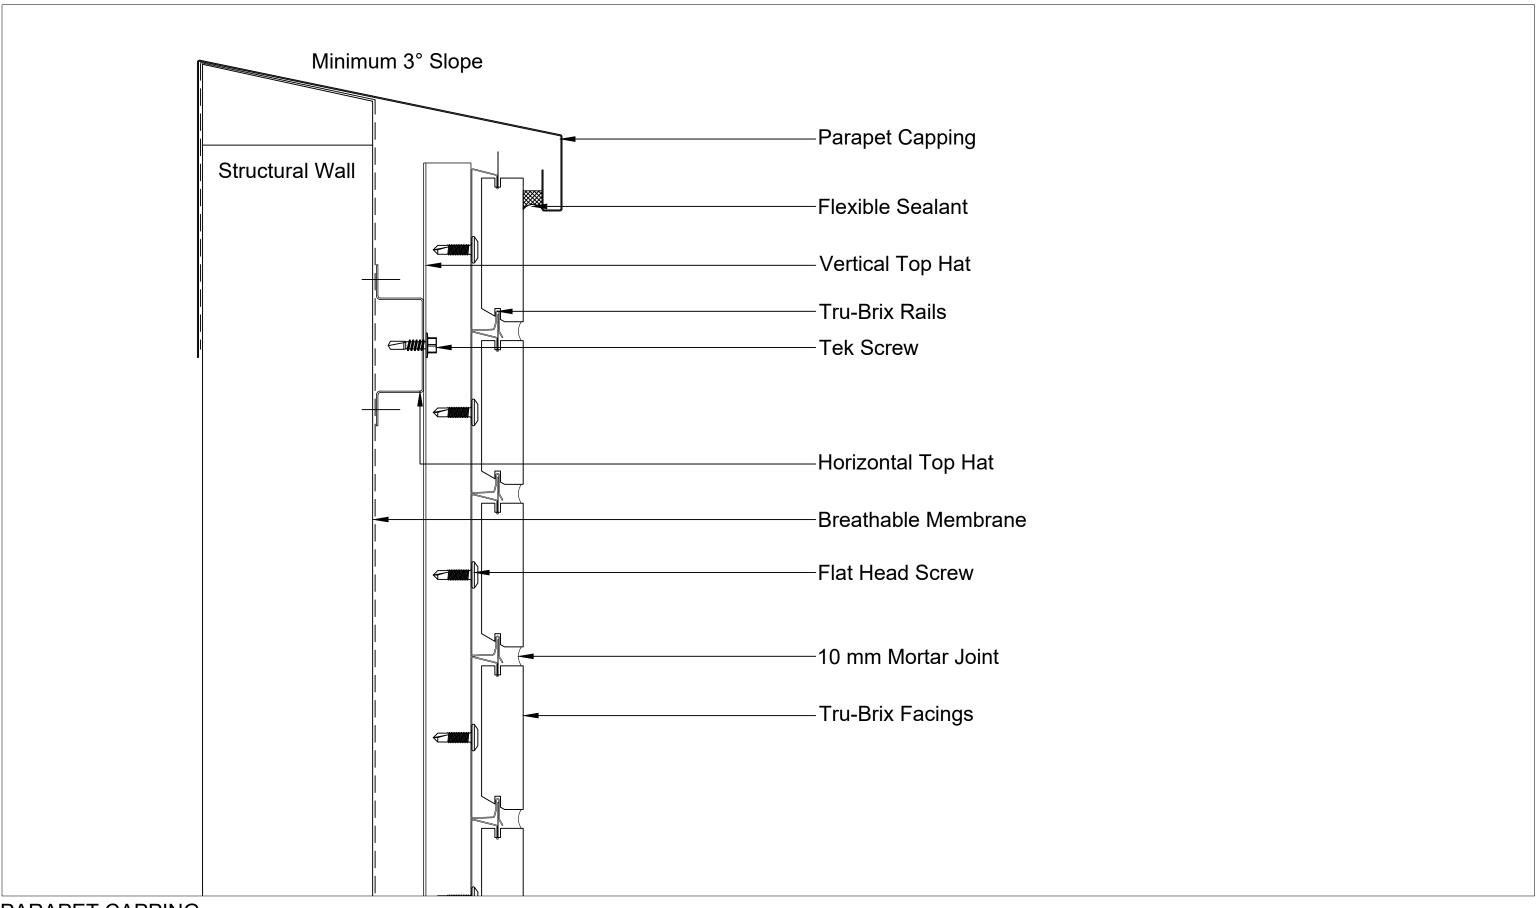

TYPICAL BASE DETAIL

PARAPET CAPPING

HORIZONTAL EXPANSION JOINT AND SLAB DETAIL

**VERTICAL EXPANSION JOINT** 

Structural Wall Vertical Top Hat-Horizontal Top Hat--Window Shroud/Angle Trim -min. 10 mm Tek Screw-Flat Head Screw Tru-Brix Rails Tru-Brix Facings-Backing Rod and Sealant-WINDOW JAMB FLUSH