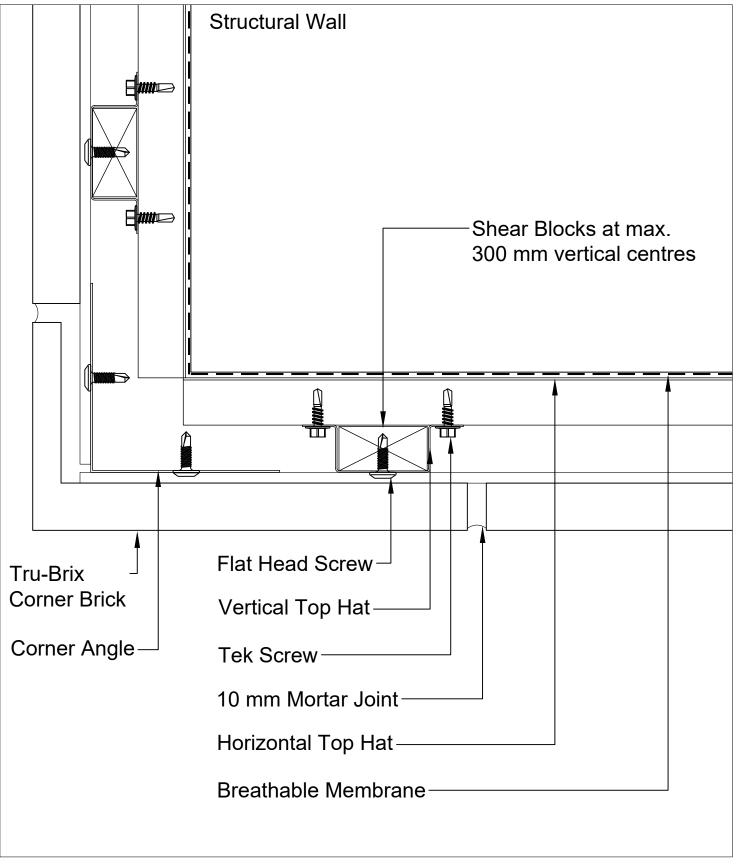

INTERNAL CORNER DETAIL

| <b>BRICKWORKS</b>                 | BR         |      | ORKS BUI           | LDING PRO   |                   | TRU-BRIX        |  |
|-----------------------------------|------------|------|--------------------|-------------|-------------------|-----------------|--|
| DRIUNTURNO  — BUILDING PRODUCTS — | SCALE: 1:2 |      |                    | DRAWN BY CV | Revise & resubmit | CORNER DETAILS  |  |
|                                   | SIZE<br>A3 | REV. | DATE<br>13/12/2022 | <br>        | Approved          | DWG. NO. TBSD12 |  |