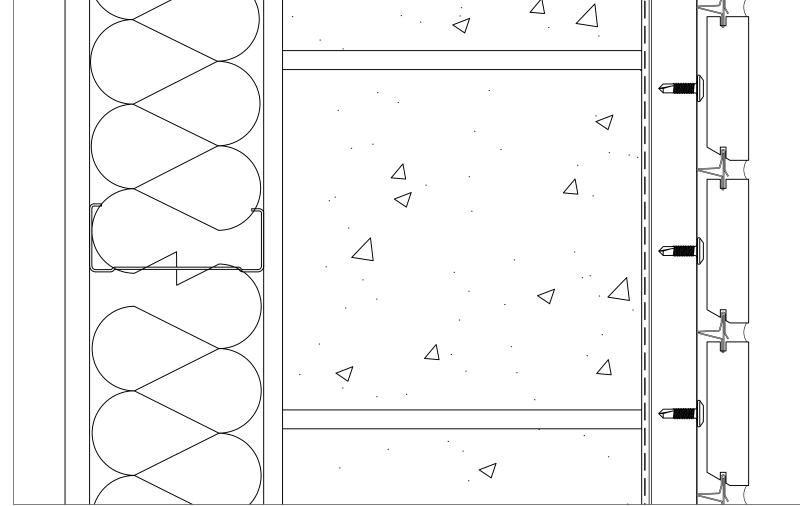

TYPICAL BASE DETAIL

PARAPET CAPPING

HORIZONTAL EXPANSION JOINT AND SLAB DETAIL

**VERTICAL EXPANSION JOINT** 

Structural Wall Vertical Top Hat-Horizontal Top Hat--Window Shroud/Angle Trim -min. 10 mm Tek Screw-Flat Head Screw Tru-Brix Rails Tru-Brix Facings-Backing Rod and Sealant-WINDOW JAMB FLUSH