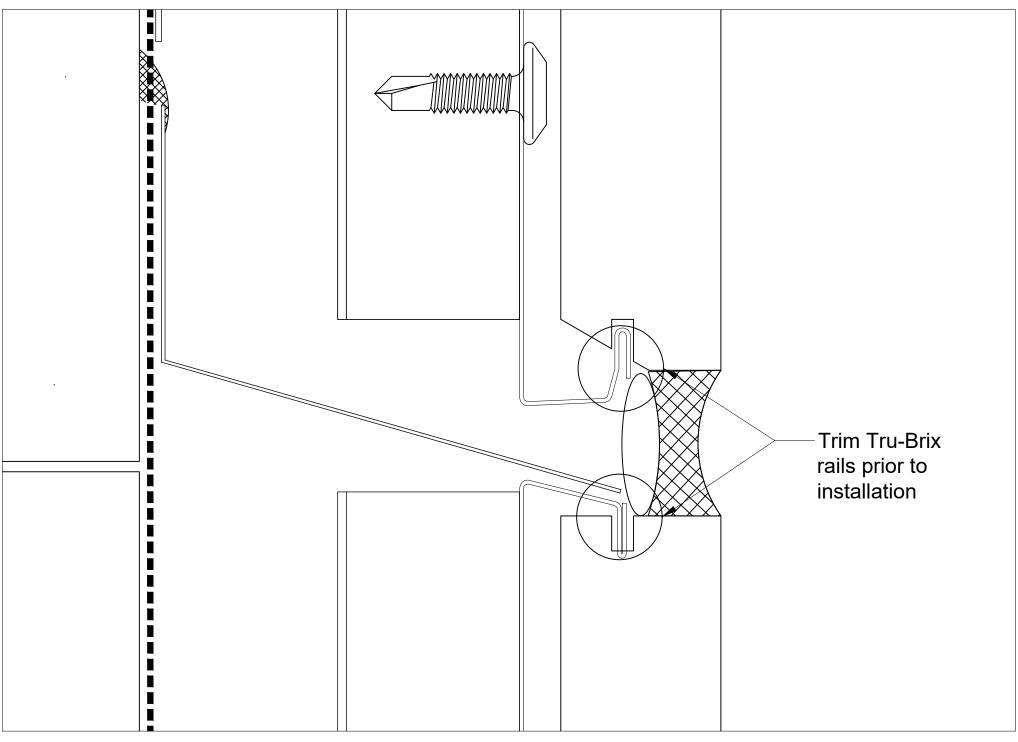

TYPICAL BASE DETAIL

PARAPET CAPPING

HORIZONTAL EXPANSION JOINT AND SLAB DETAIL

**VERTICAL EXPANSION JOINT** 

Structural Wall Vertical Top Hat-Horizontal Top Hat--Window Shroud/Angle Trim -min. 10 mm Tek Screw-Flat Head Screw Tru-Brix Rails Tru-Brix Facings-Backing Rod and Sealant-WINDOW JAMB FLUSH