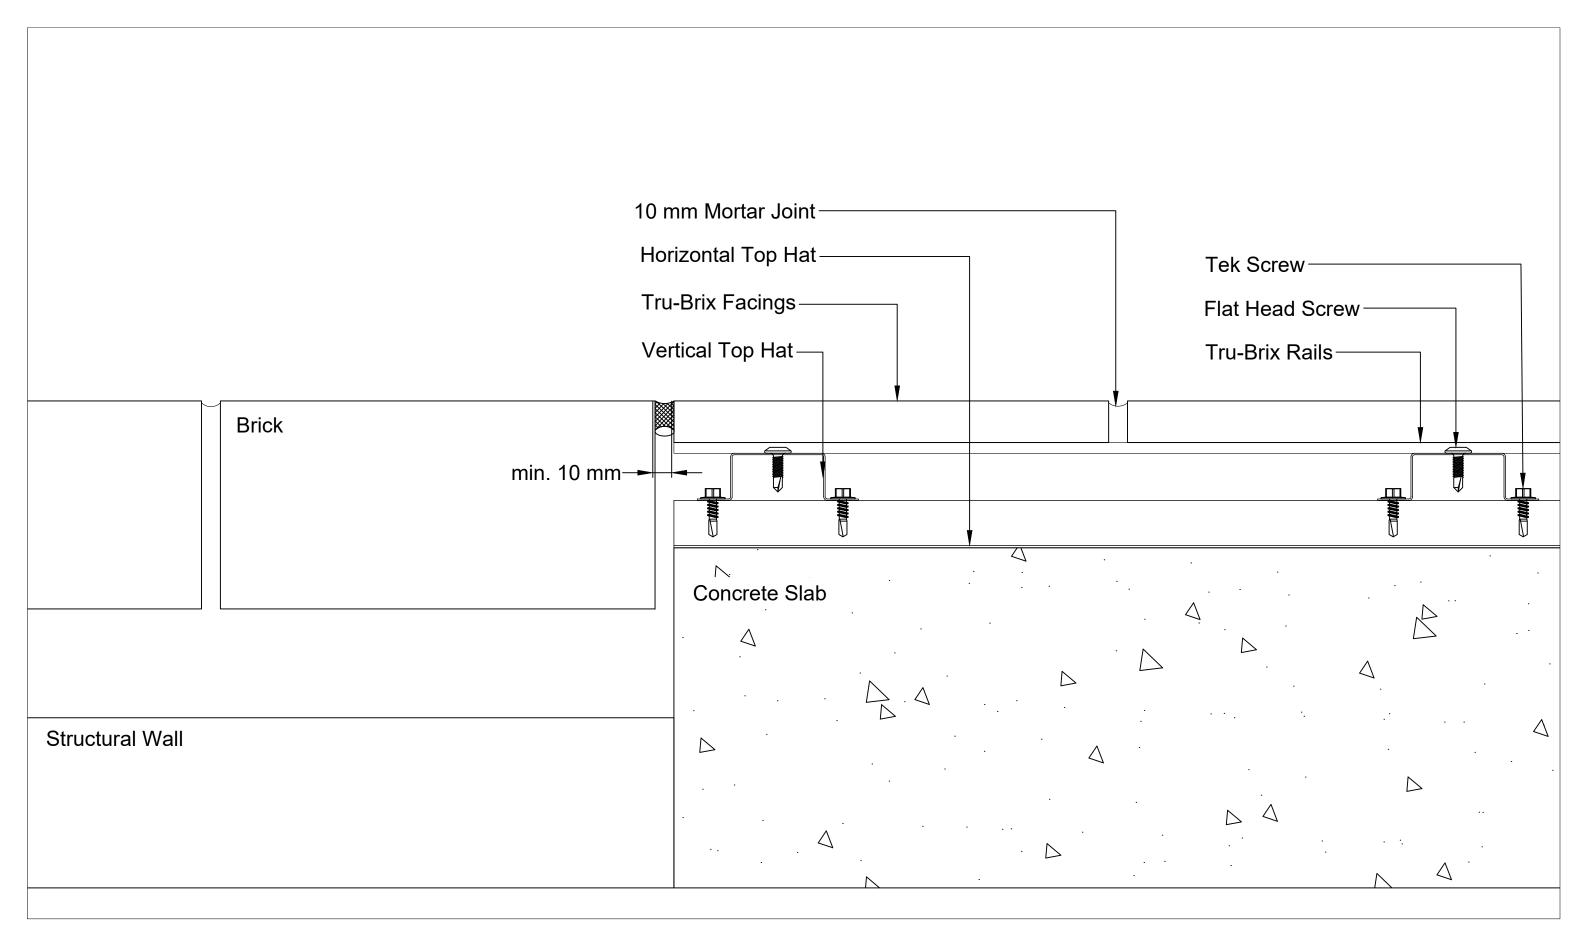

FIXING LAYOUT

TYPICAL WALL SECTION

TYPICAL WALL PLAN

| 1                            | COMPA      | NY   |            |              |                      | PRODUCT                               |
|------------------------------|------------|------|------------|--------------|----------------------|---------------------------------------|
| BRICKWORKS BUILDING PRODUCTS |            |      |            |              |                      | TRU-BRIX                              |
|                              | scale: 1:2 |      |            | DRAWN BY CV  | Revise & resubmit    | DRAWING DESCRIPTION TYPICAL WALL PLAN |
| ı                            |            |      |            | CHECKED BY   | For information only |                                       |
| ı                            | SIZE       | REV. | DATE       | OT ILONED BY | To momaton only      | DWG. NO.                              |
|                              | A3         | 1    | 13/12/2022 | CHECKED BY   | Approved             | TBSD03                                |