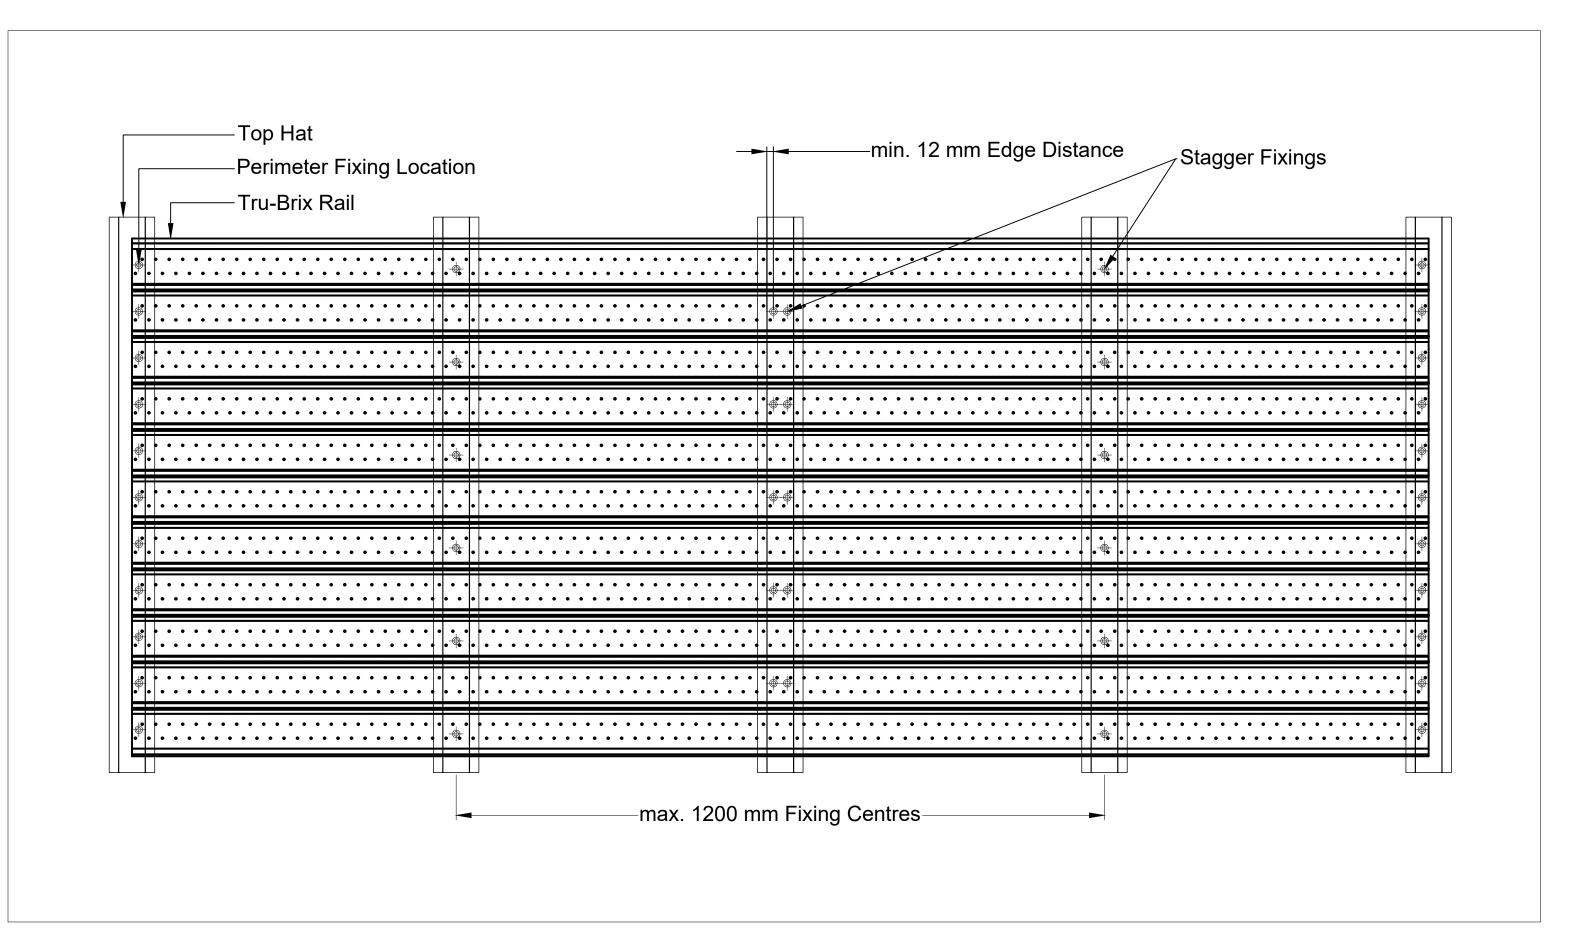

FIXING LAYOUT

TYPICAL WALL SECTION

TYPICAL WALL PLAN

| 1                            | COMPA      | NY   |            |              |                      | PRODUCT                               |
|------------------------------|------------|------|------------|--------------|----------------------|---------------------------------------|
| BRICKWORKS BUILDING PRODUCTS |            |      |            |              |                      | TRU-BRIX                              |
|                              | scale: 1:2 |      |            | DRAWN BY CV  | Revise & resubmit    | DRAWING DESCRIPTION TYPICAL WALL PLAN |
| ı                            |            |      |            | CHECKED BY   | For information only |                                       |
| ı                            | SIZE       | REV. | DATE       | OT ILONED BY | To momaton only      | DWG. NO.                              |
|                              | A3         | 1    | 13/12/2022 | CHECKED BY   | Approved             | TBSD03                                |