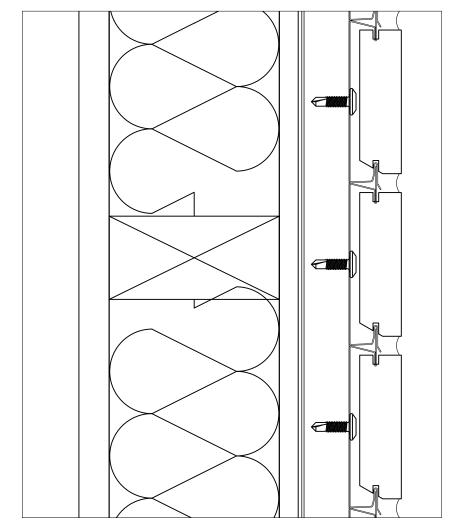

|
|-----------------------|------------|------|--------------------|-------------|-------------------------------|-------------------------|--|
| - BUILDING PRODUCTS - | I.Z        |      |                    | DRAWN BY CV | Revise & resubmit             | ABUTTING TO SOFFIT LINE |  |
|                       | SIZE<br>A3 | REV. | DATE<br>13/12/2022 |             | For information only Approved | DWG. NO. TBSD13         |  |



ABUTTING TO BRICKWORK

BRICKWORKS

| COMPANY |           |             |                   | PRODUCT               |
|---------|-----------|-------------|-------------------|-----------------------|
| BRIC    | KWORKS BU | ILDING PRO  | ODUCTS            | TRU-BRIX              |
| SCALE:  | 1:2       | DRAWN BY CV | Revise & resubmit | ABUTTING TO BRICKWORK |







LOW RISE RESIDENTIAL 2

LOW RISE RESIDENTIAL 60/60/60 FRL





| 1      | COMPA<br>BR |      | ORKS BUI           | LDING F    | RODUC  |            | PRODUCT TRU-BRIX  |
|--------|-------------|------|--------------------|------------|--------|------------|-------------------|
| )<br>- | SCALE: 1:2  |      |                    |            |        | & resubmit | THERMAL SYSTEMS 1 |
|        | SIZE<br>A3  | REV. | DATE<br>13/12/2022 | CHECKED BY | Approv |            | DWG. NO. TBTS01   |



BRICK, PRECAST AND CONCRETE 3





| BR                                                                             |           | ORKS BUI   | LDING PRO                |          | TRU-BRIX          |
|--------------------------------------------------------------------------------|-----------|-----