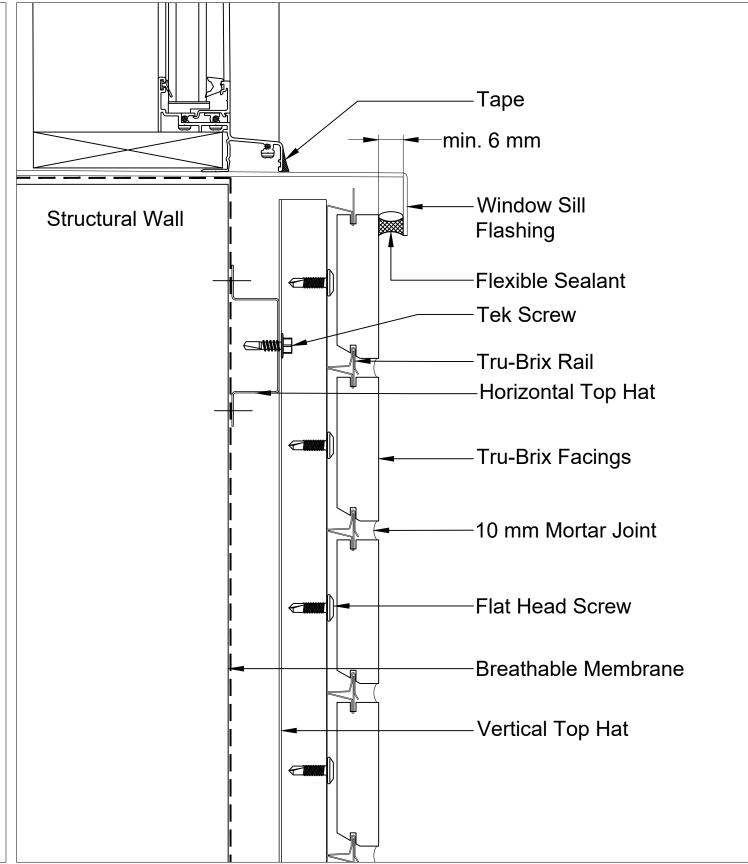

DWG. NO.

TBSD10

WINDOW SILL METAL REVEAL

BRICKWORKS BUILDING PRODUCTS

SCALE: 1:2

DRAWN BY CV
CHECKED BY
SIZE REV. DATE
A3 1 13/12/2022 CHECKED BY
APProved & resident WINDOW SILL DETAILS
DWG. NO.
TBSD11

EXTERNAL CORNER DETAIL