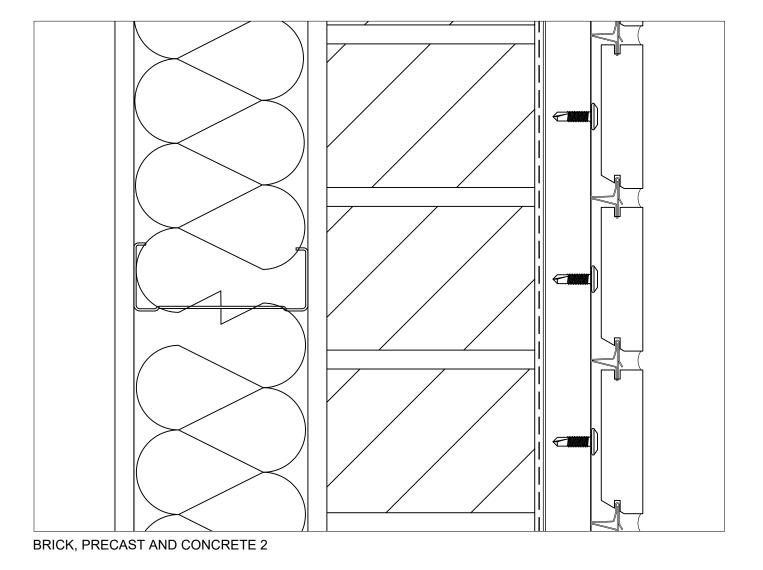

|                   | PRODUCT               |
|---------|-----------|-------------|-------------------|-----------------------|
| BRIC    | KWORKS BU | ILDING PRO  | ODUCTS            | TRU-BRIX              |
| SCALE:  | 1:2       | DRAWN BY CV | Revise & resubmit | ABUTTING TO BRICKWORK |







LOW RISE RESIDENTIAL 2

LOW RISE RESIDENTIAL 60/60/60 FRL





| 1      | COMPA<br>BR |      | ORKS BUI           | LDING F    | RODUC  |            | PRODUCT TRU-BRIX  |
|--------|-------------|------|--------------------|------------|--------|------------|-------------------|
| )<br>- | SCALE: 1:2  |      |                    |            |        | & resubmit | THERMAL SYSTEMS 1 |
|        | SIZE<br>A3  | REV. | DATE<br>13/12/2022 | CHECKED BY | Approv |            | DWG. NO. TBTS01   |



BRICK, PRECAST AND CONCRETE 3





| BR                                                                             |           | ORKS BUI   | LDING PRO                |          | TRU-BRIX          |
|--------------------------------------------------------------------------------|-----------|------------|--------------------------|----------|-------------------|
| SCALE: 1:2    DRAWN BY CV   Revise & resultm   CHECKED BY   For information or |           |            |                          |          | THERMAL SYSTEMS 2 |
| SIZE                                                                           | REV. DATE |            | CHECKED BY POT INIOTHIAL |          | DWG. NO.          |
| A3                                                                             | 1         | 13/1