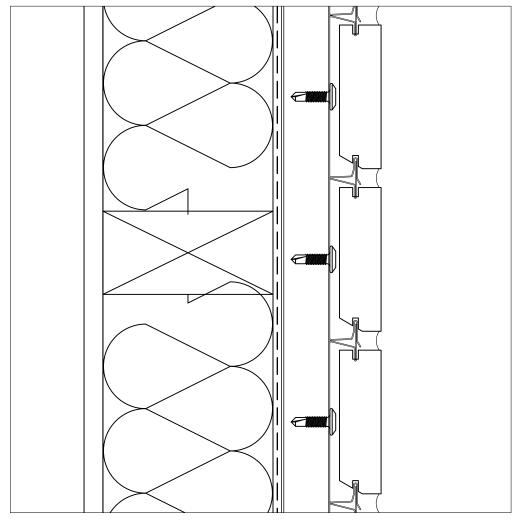

|  |
|-----------------------|------------|------|--------------------|-------------|-------------------------------|-------------------------|--|
| - BUILDING PRODUCTS - | I.Z        |      |                    | DRAWN BY CV | Revise & resubmit             | ABUTTING TO SOFFIT LINE |  |
|                       | SIZE<br>A3 | REV. | DATE<br>13/12/2022 |             | For information only Approved | DWG. NO. TBSD13         |  |



ABUTTING TO BRICKWORK

BRICKWORKS

| COMPANY |           |             |                   | PRODUCT               |
|---------|-----------|-------------|-------------------|-----------------------|
| BRIC    | KWORKS BU | ILDING PRO  | ODUCTS            | TRU-BRIX              |
| SCALE:  | 1:2       | DRAWN BY CV | Revise & resubmit | ABUTTING TO BRICKWORK |







LOW RISE RESIDENTIAL 2

LOW RISE RESIDENTIAL 60/60/60 FRL





| 1      | COMPA<br>BR |      | ORKS BUI           | LDING F    | RODUC  |            | PRODUCT TRU-BRIX  |
|--------|-------------|------|--------------------|------------|--------|------------|-------------------|
| )<br>- | SCALE: 1:2  |      |                    |            |        | & resubmit | THERMAL SYSTEMS 1 |
|        | SIZE<br>A3  | REV. | DATE<br>13/12/2022 | CHECKED BY | Approv |            | DWG. NO. TBTS01   |



BRICK, PRECAST AND CONCRETE 3





| BR                                                                             |           | ORKS BUI   | LDING PRO                |          | TRU-BRIX          |
|--------------------------------------------------------------------------------|-----------|---