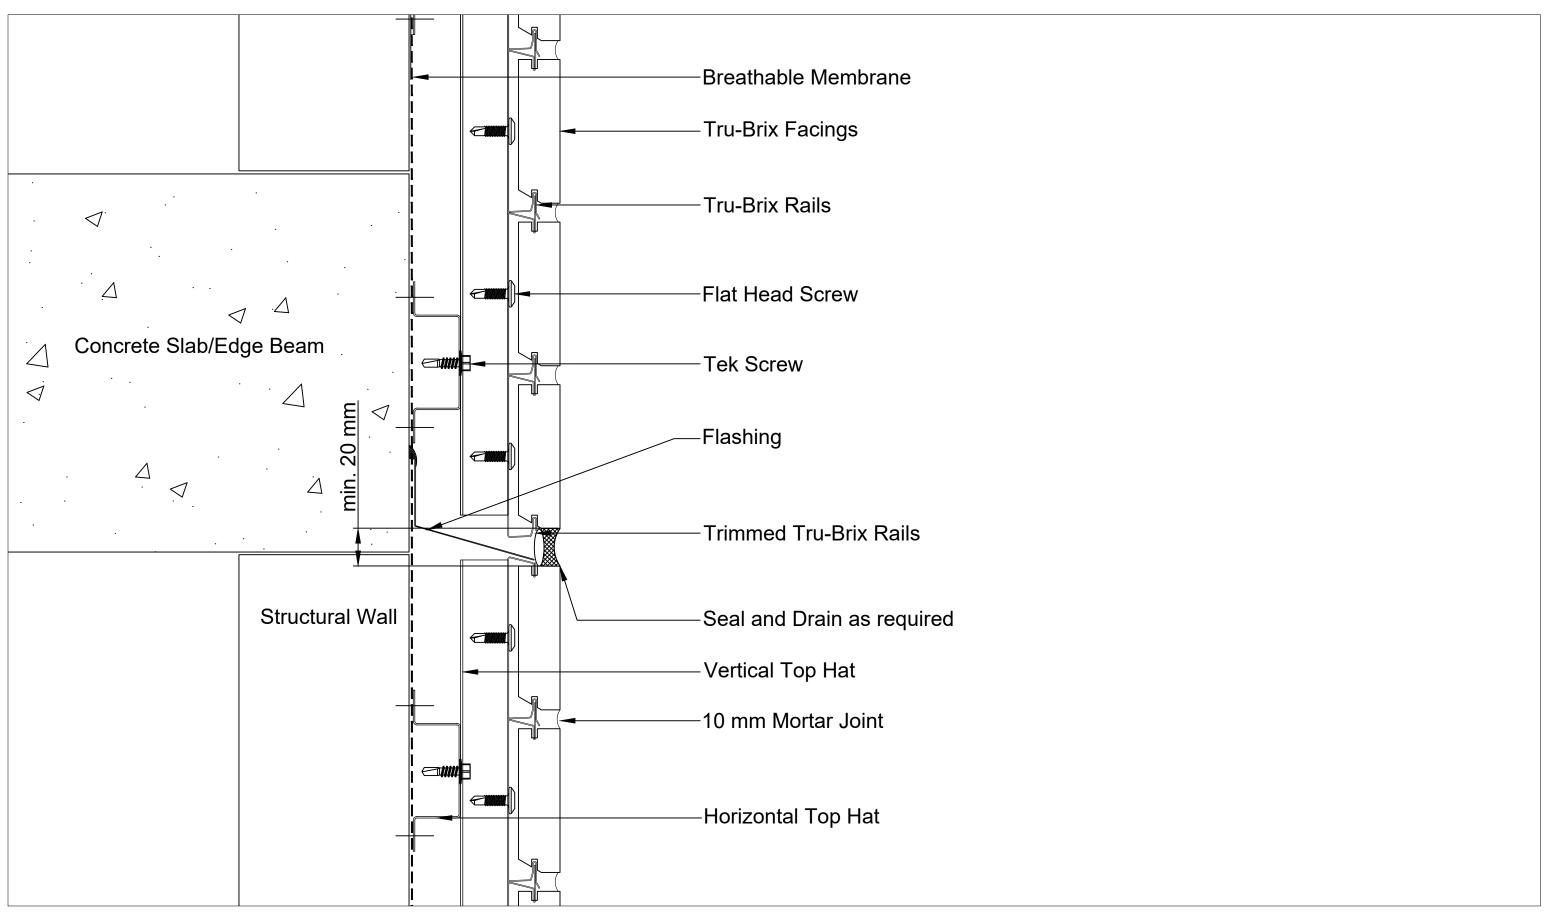

TYPICAL BASE DETAIL

PARAPET CAPPING

HORIZONTAL EXPANSION JOINT AND SLAB DETAIL

**VERTICAL EXPANSION JOINT** 

Structural Wall Vertical Top Hat-Horizontal Top Hat--Window Shroud/Angle Trim -min. 10 mm Tek Screw-Flat Head Screw Tru-Brix Rails Tru-Brix Facings-Backing Rod and Sealant-WINDOW JAMB FLUSH