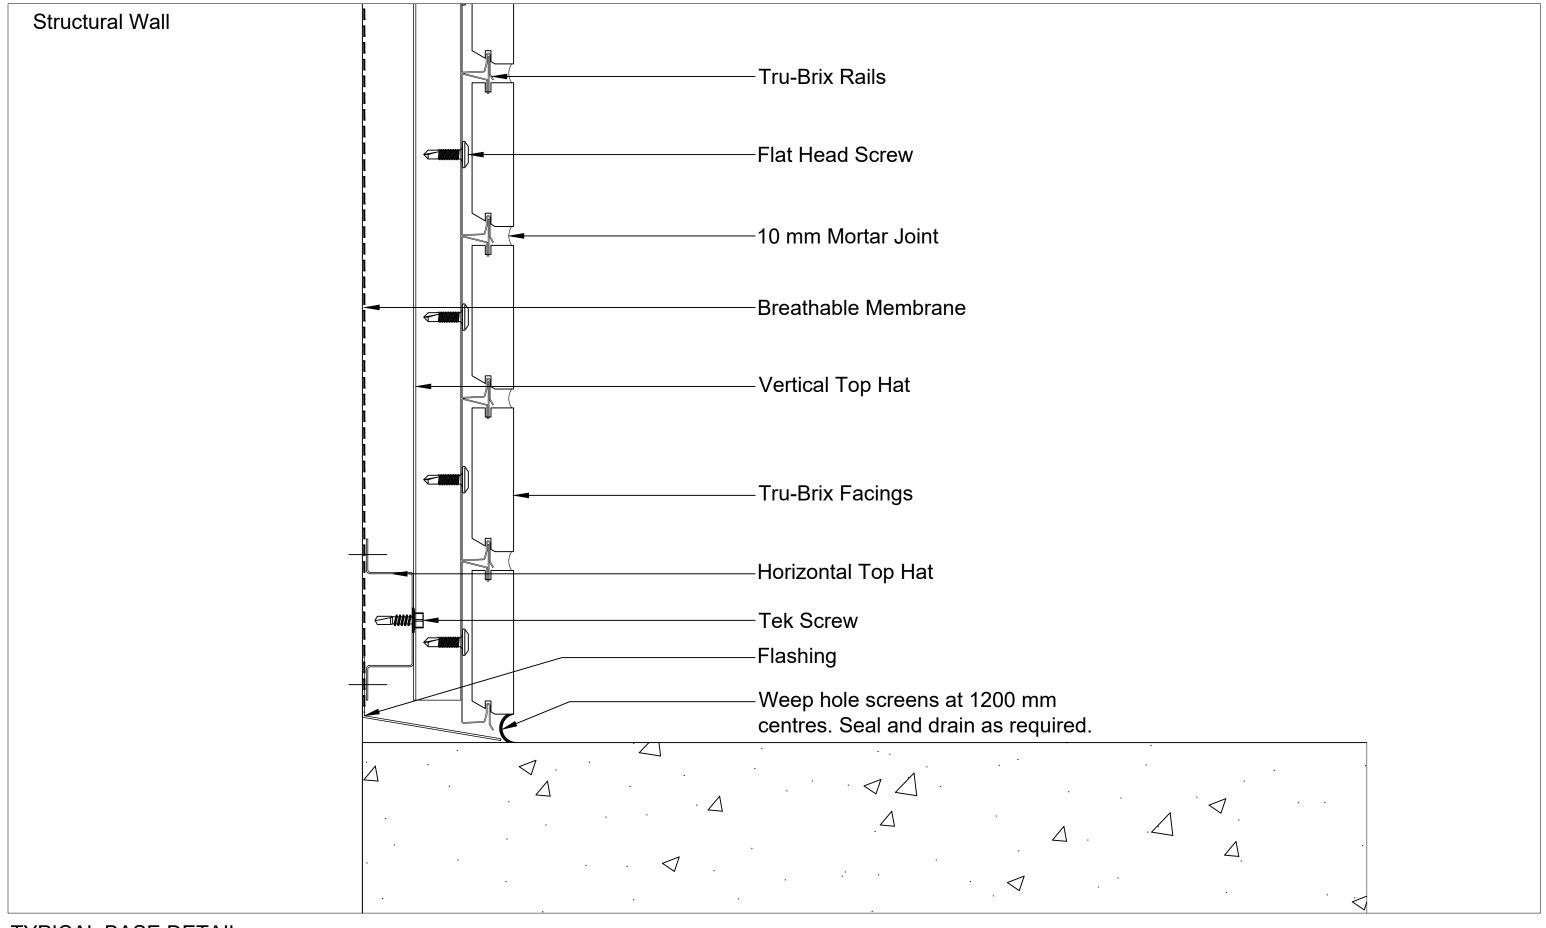

TYPICAL BASE DETAIL

PARAPET CAPPING

HORIZONTAL EXPANSION JOINT AND SLAB DETAIL

**VERTICAL EXPANSION JOINT** 

Structural Wall Vertical Top Hat-Horizontal Top Hat--Window Shroud/Angle Trim -min. 10 mm Tek Screw-Flat Head Screw Tru-Brix Rails Tru-Brix Facings-Backing Rod and Sealant-WINDOW JAMB FLUSH