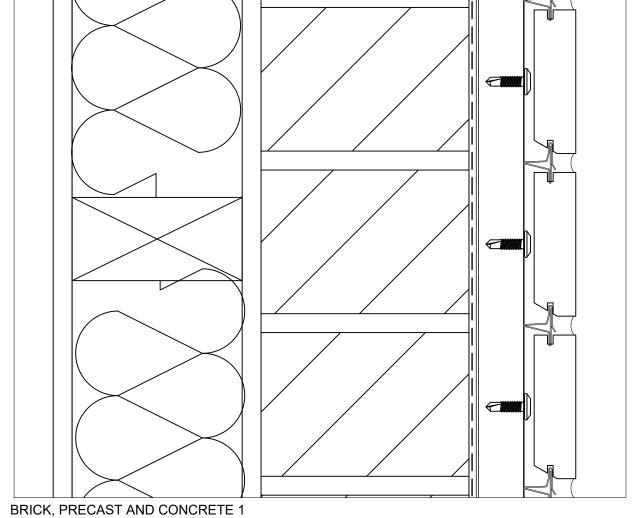

BRICK, PRECAST AND CONCRETE 3

| BR                                                                             |           | ORKS BUI   | LDING PRO                |          | TRU-BRIX          |
|--------------------------------------------------------------------------------|-----------|------------|--------------------------|----------|-------------------|
| SCALE: 1:2    DRAWN BY CV   Revise & resultm   CHECKED BY   For information or |           |            |                          |          | THERMAL SYSTEMS 2 |
| SIZE                                                                           | REV. DATE |            | CHECKED BY POT INIOTHIAL |          | DWG. NO.          |
| A3                                                                             | 1         | 13/12/2022 | CHECKED BY               | Approved | TBTS02            |