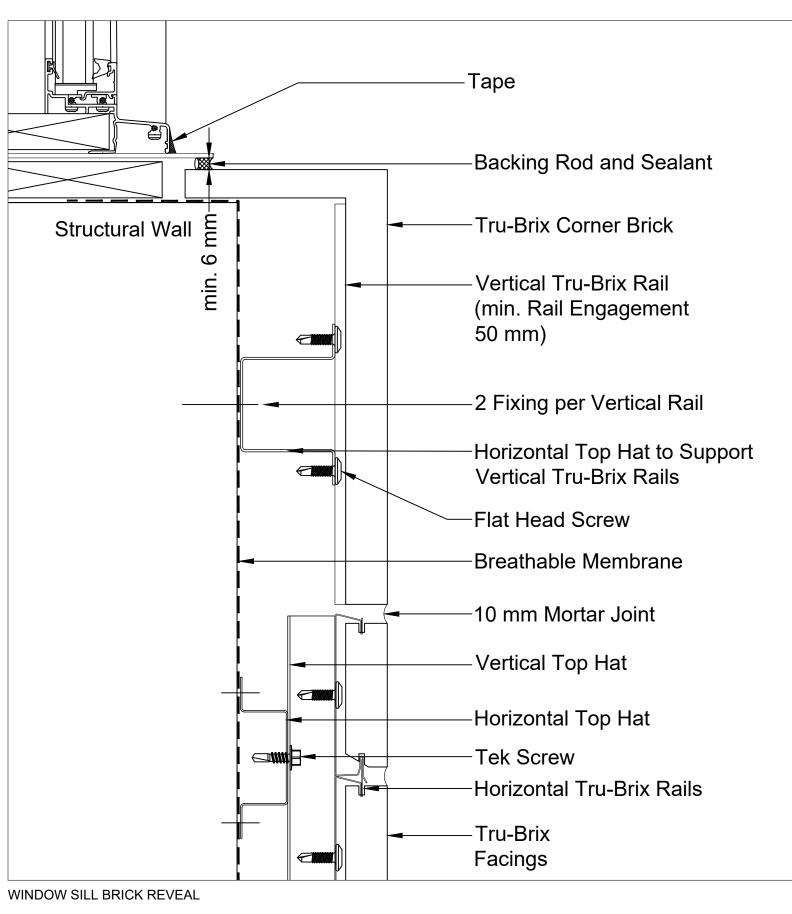

WINDOW JAMB RETURN WINDOW JAMB F

|                              | COMPA      | IN Y |                               |            |                   |                                 | I Nobel I |  |
|------------------------------|------------|------|-------------------------------|------------|-------------------|---------------------------------|-----------|--|
| BRICKWORKS BUILDING PRODUCTS |            |      |                               |            |                   |                                 | TRU-BRIX  |  |
|                              | SCALE: 1:2 |      | DRAWN BY CV Revise & resubmit |            | Revise & resubmit | DRAWING DESCRIPTION WINDOW JAMB |           |  |
|                              | SIZE       | REV. | DATE                          | CHECKED BY |                   | For information only            |           |  |
|                              | A3         | 1    | 13/12/2022                    | CHECKED BY |                   | Approved                        | TBSD08    |  |