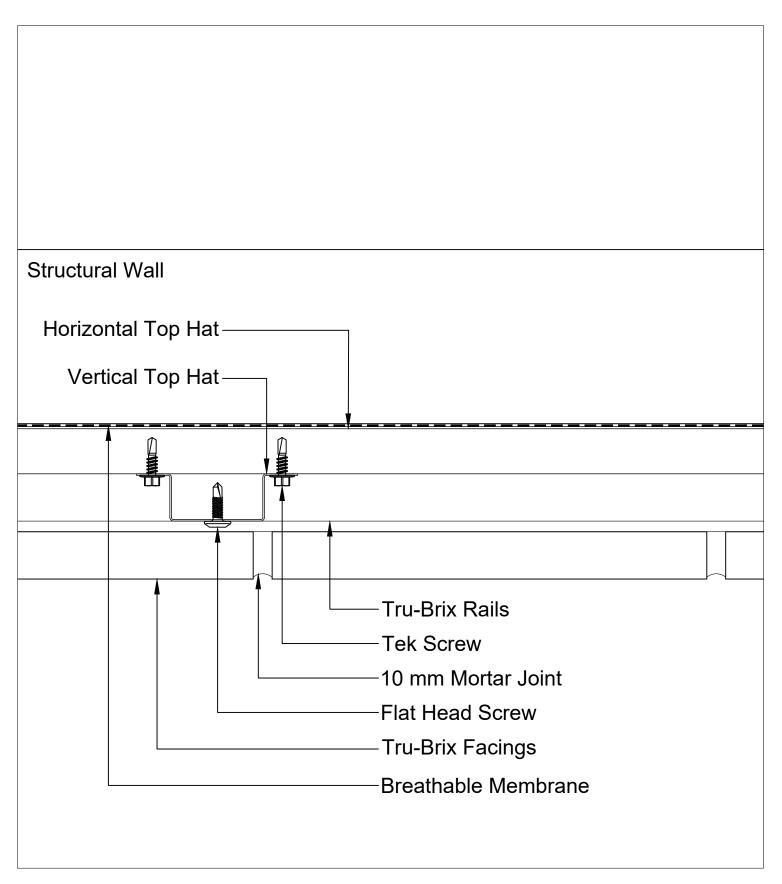

FIXING LAYOUT

TYPICAL WALL SECTION

TYPICAL WALL PLAN

| 1                            | COMPA      | NY   |            |              |                      | PRODUCT                               |
|------------------------------|------------|------|------------|--------------|----------------------|---------------------------------------|
| BRICKWORKS BUILDING PRODUCTS |            |      |            |              |                      | TRU-BRIX                              |
|                              | scale: 1:2 |      |            | DRAWN BY CV  | Revise & resubmit    | DRAWING DESCRIPTION TYPICAL WALL PLAN |
| ı                            |            |      |            | CHECKED BY   | For information only |                                       |
| ı                            | SIZE       | REV. | DATE       | OT ILONED BY | To momaton only      | DWG. NO.                              |
|                              | A3         | 1    | 13/12/2022 | CHECKED BY   | Approved             | TBSD03                                |