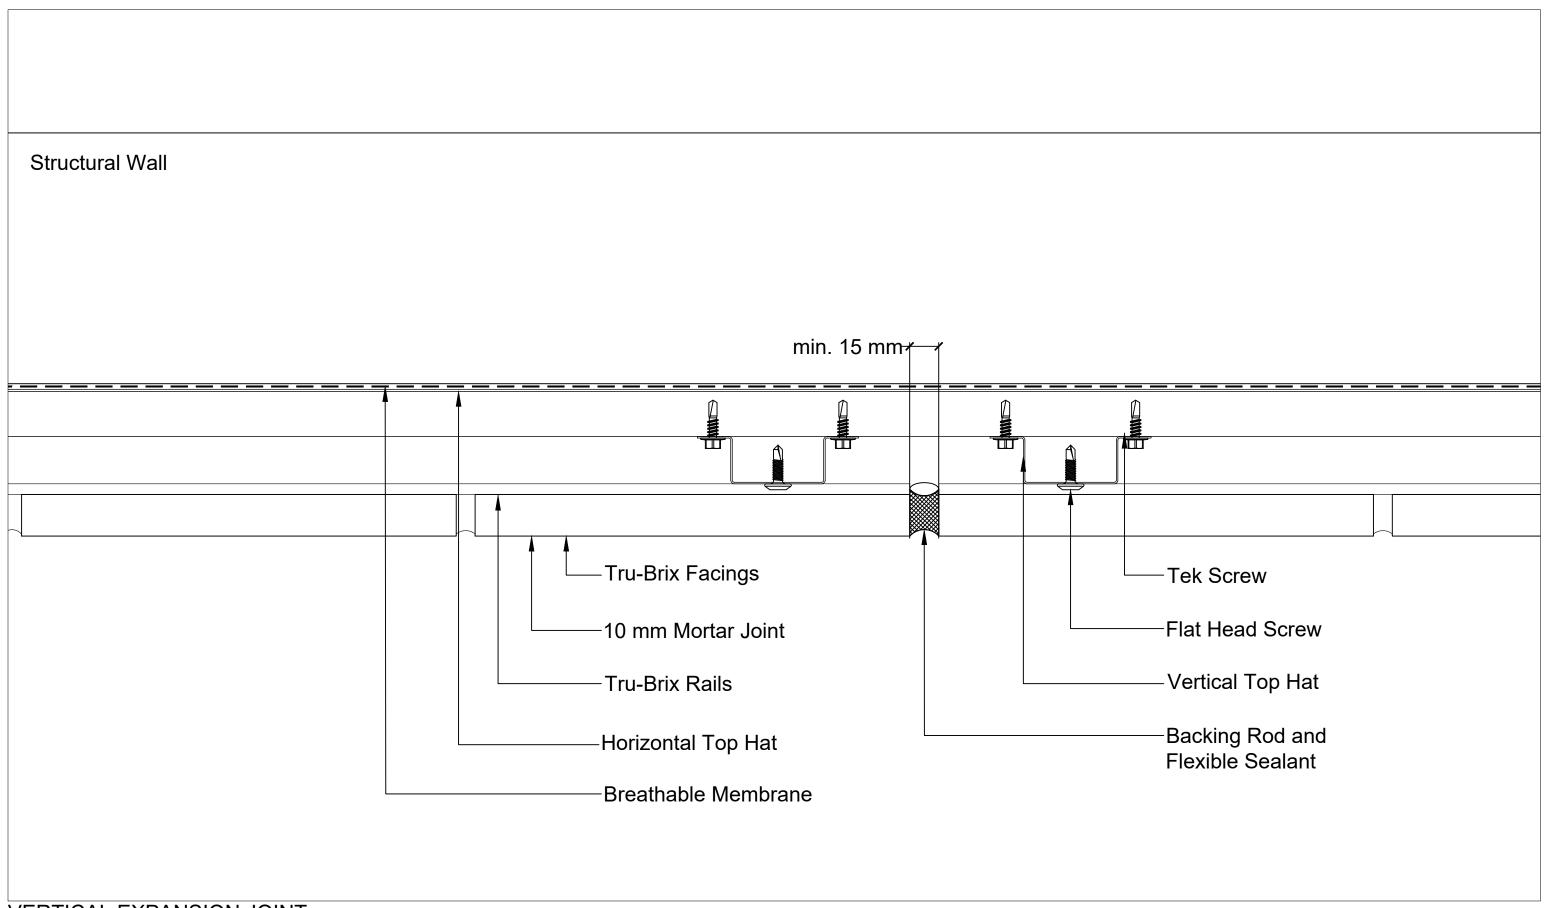

**EXPANSION JOINT - HORIZONTAL** 

| BRICKWORKS            | COMPA<br>BR |      | ORKS BUI           | LDING PR          |                              | PRODUCT TRU-BRIX |
|-----------------------|-------------|------|--------------------|-------------------|------------------------------|------------------|
| - BUILDING PRODUCTS - | SCALE: N/A  |      | DRAWN BY CV        | Revise & resubmit | EXPANSION JOINT - HORIZONTAL |                  |
| BORDING I HODOUT      | SIZE<br>A3  | REV. | DATE<br>10/01/2023 |                   | Approved                     | TBEJHORI         |