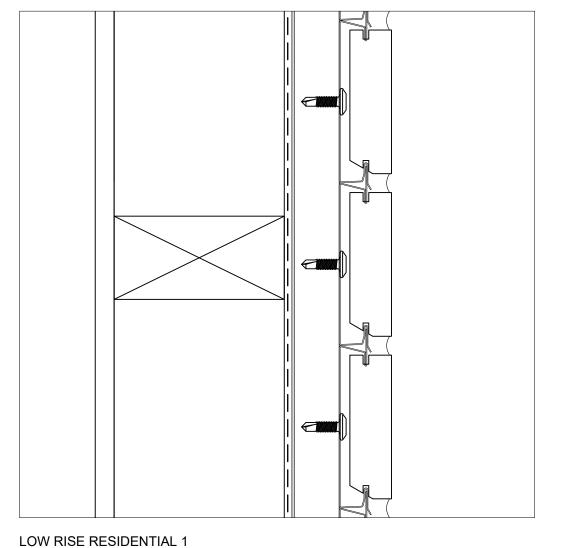

LOW RISE RESIDENTIAL 2

LOW RISE RESIDENTIAL 60/60/60 FRL

| 1      | COMPA<br>BR |      | ORKS BUI           | LDING F    | RODUC  |            | PRODUCT TRU-BRIX  |
|--------|-------------|------|--------------------|------------|--------|------------|-------------------|
| )<br>- | SCALE: 1:2  |      |                    |            |        | & resubmit | THERMAL SYSTEMS 1 |
|        | SIZE<br>A3  | REV. | DATE<br>13/12/2022 | CHECKED BY | Approv |            | DWG. NO. TBTS01   |