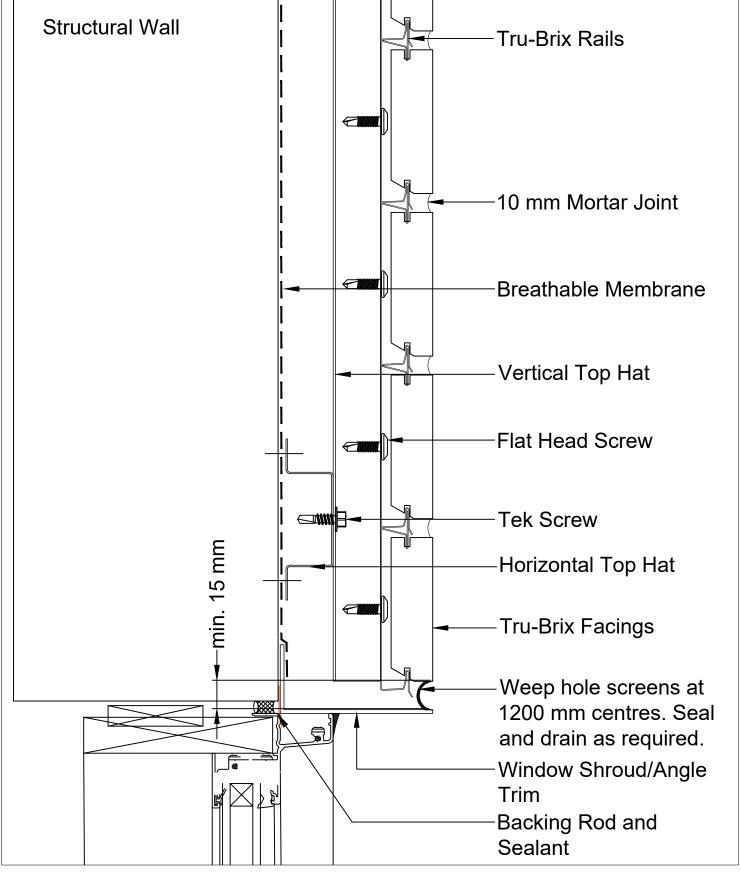

TYPICAL BASE DETAIL

PARAPET CAPPING

HORIZONTAL EXPANSION JOINT AND SLAB DETAIL

**VERTICAL EXPANSION JOINT** 

Structural Wall Vertical Top Hat-Horizontal Top Hat--Window Shroud/Angle Trim -min. 10 mm Tek Screw-Flat Head Screw Tru-Brix Rails Tru-Brix Facings-Backing Rod and Sealant-WINDOW JAMB FLUSH