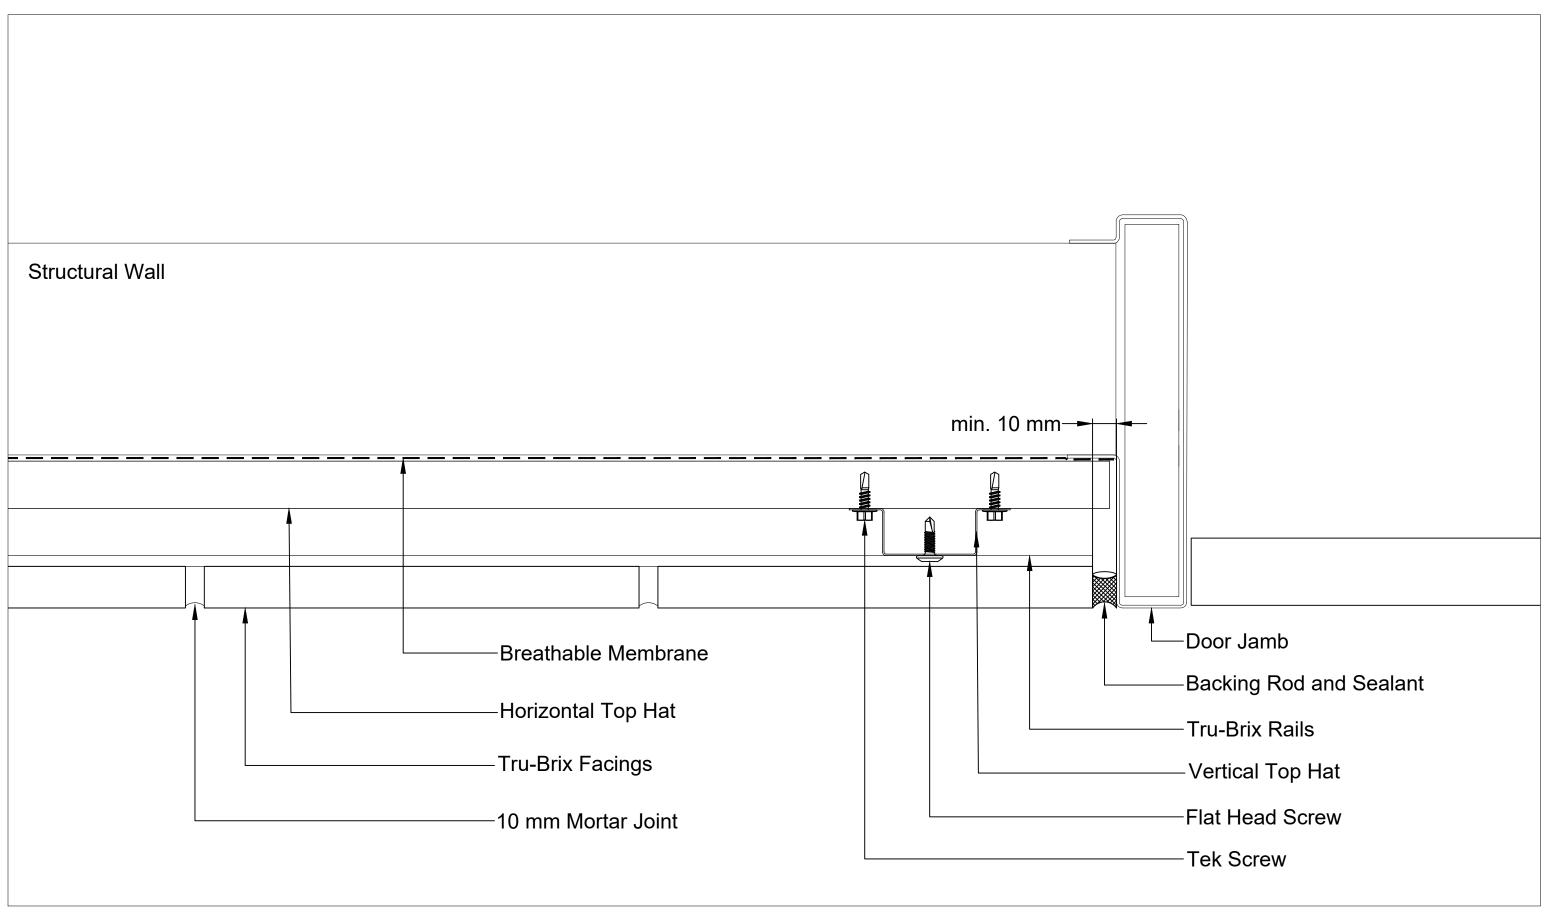

DOOR JAMB

| BRICKWORKS                         | BR         |      | ORKS BUI           | LDING PR    | ODUCTS            | TRU-BRIX         |
|------------------------------------|------------|------|--------------------|-------------|-------------------|------------------|
| DRIUNWUNG<br>— BUILDING PRODUCTS — | scale: 1:2 |      |                    | DRAWN BY CV | Revise & resubmit | DOOR JAMB DETAIL |
| poirbille Lileboole                | SIZE<br>A3 | REV. | DATE<br>13/12/2022 |             | Approved          | DWG. NO. TBSD09  |