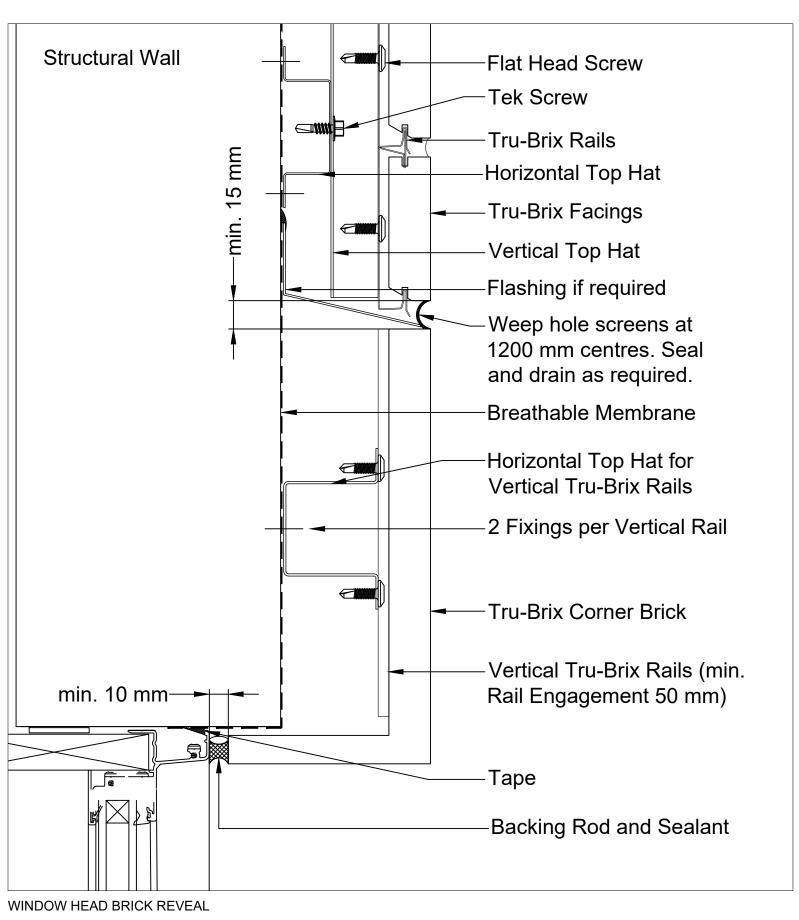

WINDOW HEAD METAL REVEAL

BRICKWORKS BUILDING PRODUCTS

BUILDING PRODUCTS

SCALE: 1:2

DRAWN BY CV Revise & resubmit WINDOW HEAD DETAILS

OHECKED BY Approved PRODUCT

TRU-BRIX

DRAWING DESCRIPTION WINDOW HEAD DETAILS

DWG. NO.

TBSD10

WINDOW SILL METAL REVEAL

BRICKWORKS BUILDING PRODUCTS

SCALE: 1:2

DRAWN BY CV
CHECKED BY
SIZE REV. DATE
A3 1 13/12/2022 CHECKED BY
APProved & resident WINDOW SILL DETAILS
DWG. NO.
TBSD11

EXTERNAL CORNER DETAIL