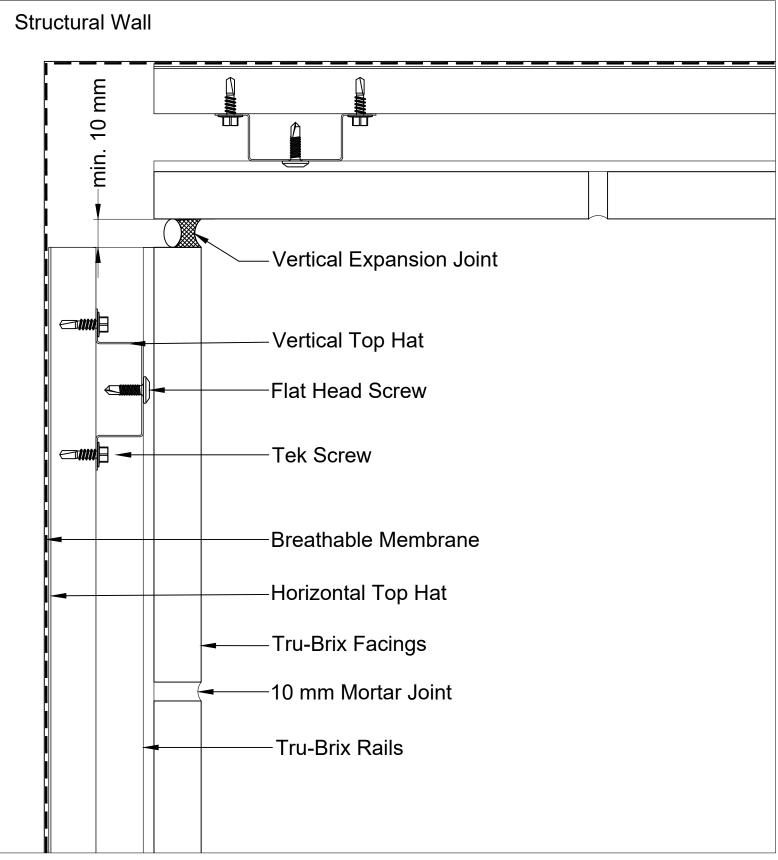

**EXPANSION JOINT - HORIZONTAL** 

| BRICKWORKS            | COMPA<br>BR |      | ORKS BUI           | LDING PR          |                              | PRODUCT TRU-BRIX |
|-----------------------|-------------|------|--------------------|-------------------|------------------------------|------------------|
| - BUILDING PRODUCTS - | SCALE: N/A  |      | DRAWN BY CV        | Revise & resubmit | EXPANSION JOINT - HORIZONTAL |                  |
| BORDING I HODOUT      | SIZE<br>A3  | REV. | DATE<br>10/01/2023 |                   | Approved                     | TBEJHORI         |