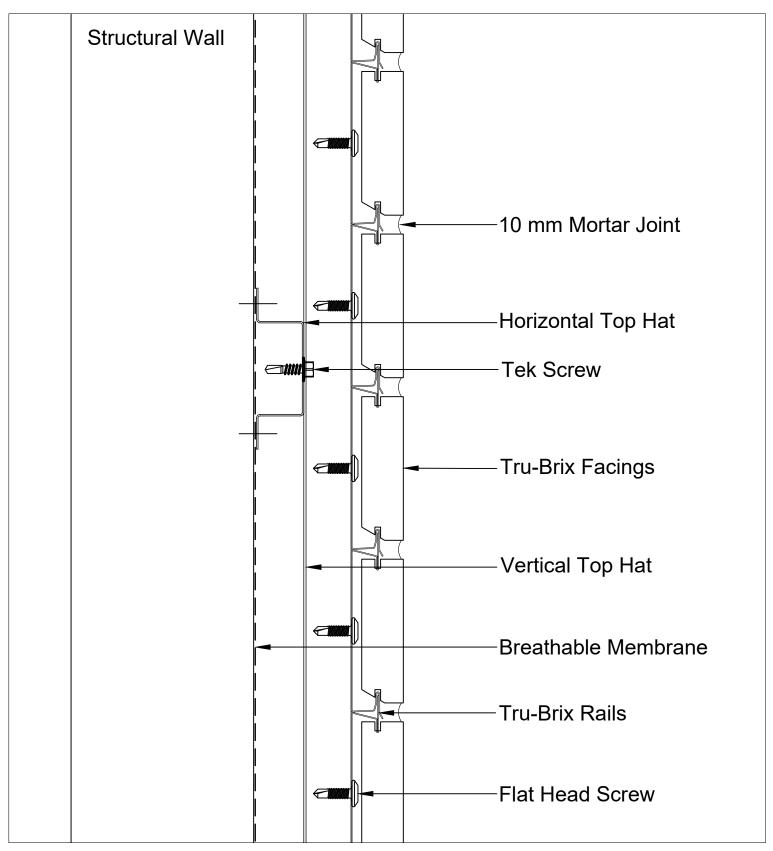

FIXING LAYOUT

TYPICAL WALL SECTION

TYPICAL WALL PLAN

| 1                            | COMPA      | NY   |            |              |                      | PRODUCT                               |
|------------------------------|------------|------|------------|--------------|----------------------|---------------------------------------|
| BRICKWORKS BUILDING PRODUCTS |            |      |            |              |                      | TRU-BRIX                              |
|                              | scale: 1:2 |      |            | DRAWN BY CV  | Revise & resubmit    | DRAWING DESCRIPTION TYPICAL WALL PLAN |
| ı                            |            |      |            | CHECKED BY   | For information only |                                       |
| ı                            | SIZE       | REV. | DATE       | OT ILONED BY | To momaton only      | DWG. NO.                              |
|                              | A3         | 1    | 13/12/2022 | CHECKED BY   | Approved             | TBSD03                                |