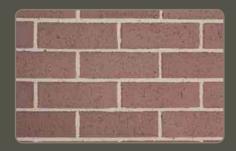

**BEFORE** HIGH PRESSURE CLEANING Urban One® Chocolate

CORRECT HIGH PRESSURE CLEANING: <7000 kPa, >15°, >500 mm

**AFTER** HIGH PRESSURE CLEANING Urban One® Chocolate