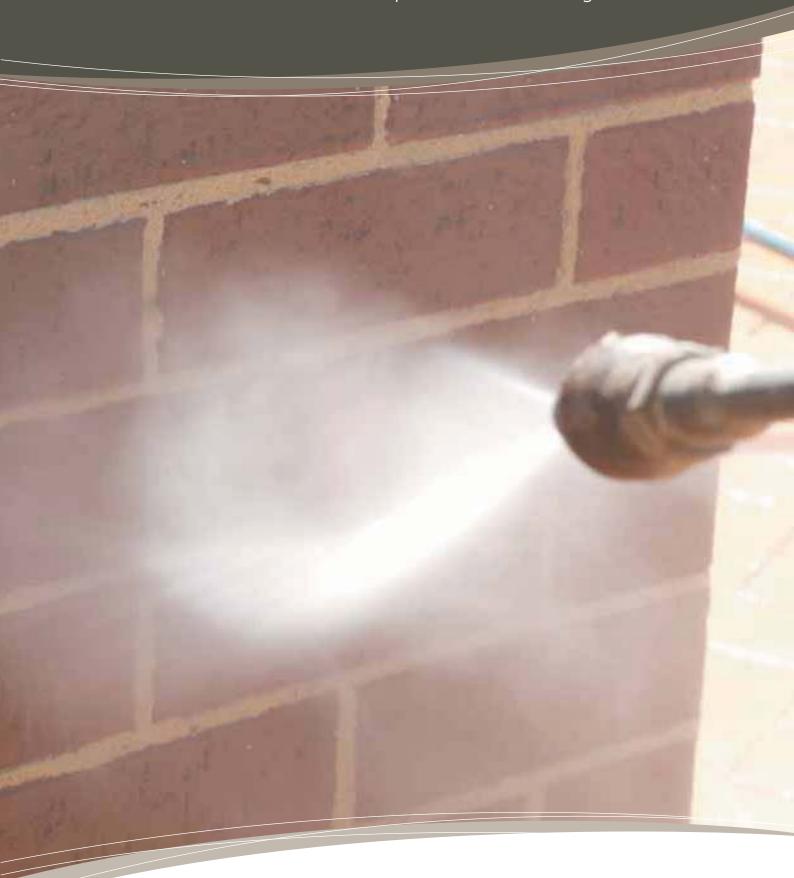

However nothing is indestructible, especially with the high-pressure cleaners available today. "Care needs to be taken when cleaning ALL brickwork, and Vitratec coated bricks are no exception, "Inglis cautions

**BEFORE** HIGH PRESSURE CLEANING Urban One® Chocolate

CORRECT HIGH PRESSURE CLEANING: <7000 kPa, >15°, >500 mm

**AFTER** HIGH PRESSURE CLEANING Urban One® Chocolate