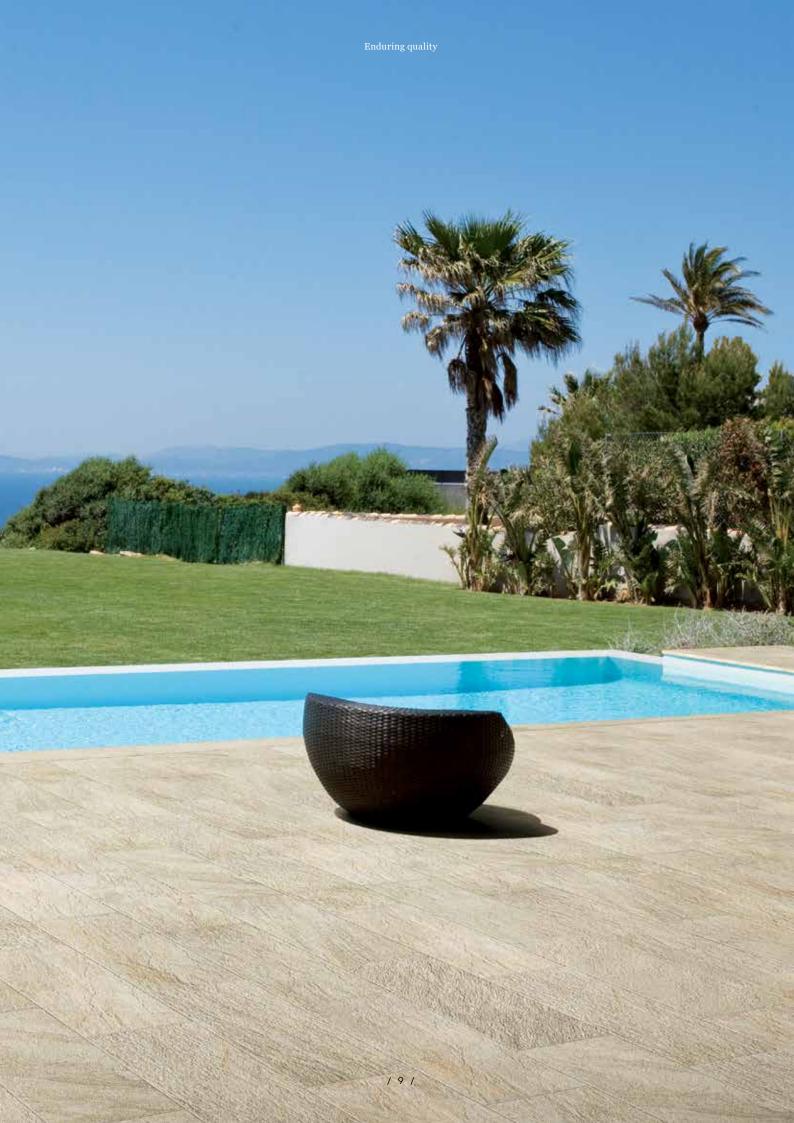

# Enduring quality inside and out

Beauty and durability are hallmarks of our high performance collection. The Ceramiche Keope range perfectly complements both Interior designs looking for elegance and style, and outdoor settings where long-lasting functionality is demanded. Keope Porcelain stoneware are fast becoming an enduring choice for any project, inside and out.

## Designed to last

The ideal characteristics for creating outdoor designs.

High performance, practical, and functional - concentrated in a material that's just 20mm thick.

Keope products are easy to fit and clean and do not change their appearance, whatever the weather.

#### **EXCELLENT SLIP RESISTANCE**

All Keope products feature a minimum P5 slip rating which means they are ideal for wet area applications like pools.