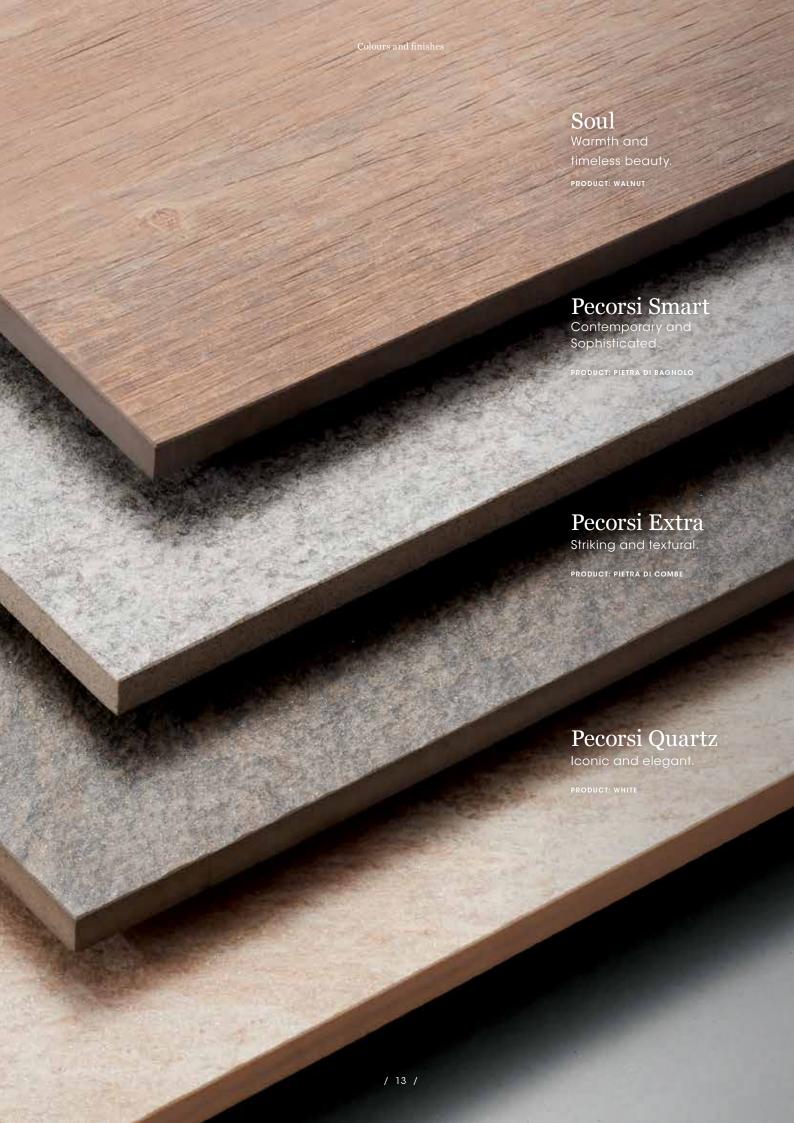

## Pecorsi Smart

Timeless and contemporary, this is a shade and texture that will bring elegance to any interior or exterior. Sophisticated yet urban, the natural porcelain stoneware is beautifully strong and versatile.

PRODUCT: PIETRA DI BAGNOLO

## Pecorsi Extra

With visual impact and textural finish, this hardwearing ceramic stoneware will never go out of fashion. Ideally suited to both inside and outdoors, it's available in two beautiful tones of stone look finish.

PRODUCT: PIETRA DI COMBE

#### Soul

Grey