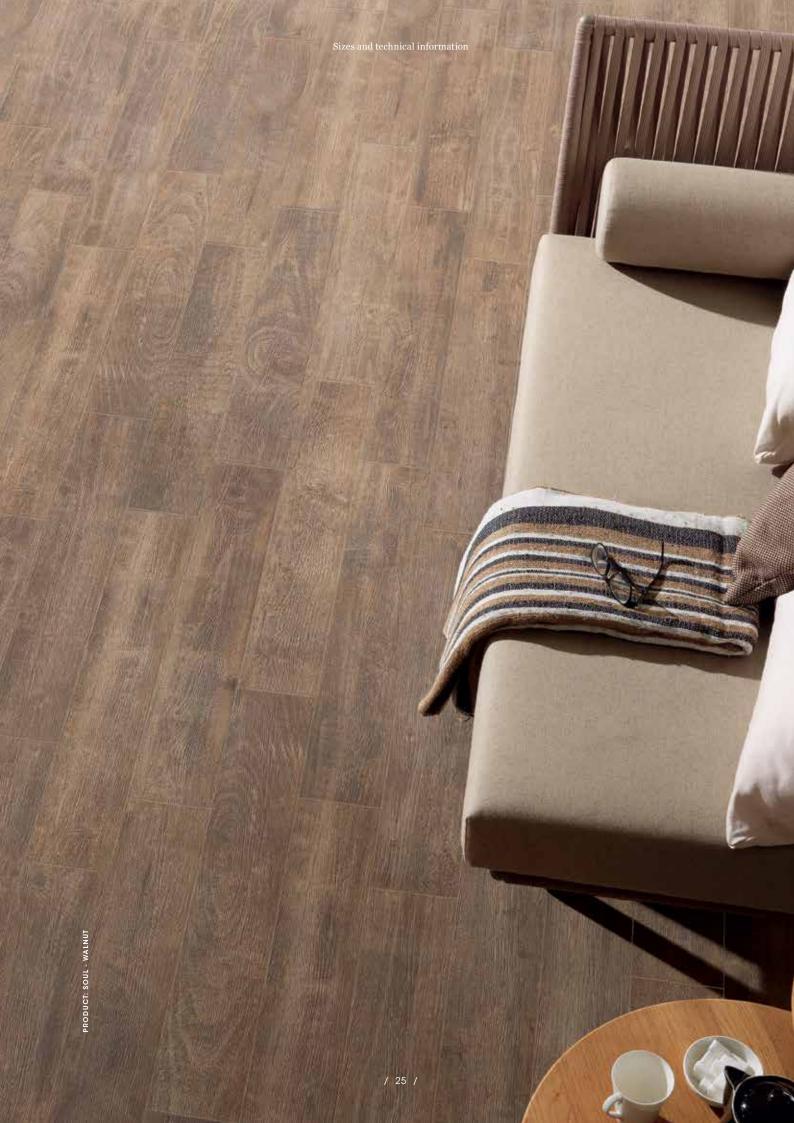

#### Soul

Grey

#### **Keope Collection**

| Range             | Product            | Sizes         | Weight | Pieces per<br>box | Boxes per<br>pallet | Breaking<br>load | Modulus of rupture | Water<br>absorption | Slip<br>rating |
|-------------------|--------------------|---------------|--------|-------------------|---------------------|------------------|--------------------|---------------------|----------------|
| Percosi<br>Quartz | Black              | 600x600x20mm  | 16.9kg | 2                 | 30                  | >13kN            | >35 MPa            | < 0.5%              | P5             |
| Percosi<br>Quartz | White              | 600x600x20mm  | 16.9kg | 2                 | 30                  | >13kN            | >35 MPa            | < 0.5%              | P5             |
| Percorsi<br>Smart | Pietra Di Bagnolo  | 600x600x20mm  | 16.9kg | 2                 | 30                  | >13kN            | >35 MPa            | < 0.5%              | P5             |
| Percorsi<br>Extra | Pietra Di Combe    | 600x600x20mm  | 16.9kg | 2                 | 30                  | >13kN            | >35 MPa            | < 0.5%              | P5             |
| Percorsi<br>Extra | Pietra Di Barge RT | 600x600x20mm  | 16.9kg | 2                 | 30                  | >13kN            | >35 MPa            | < 0.5%              | P5             |
| Soul              | Walnut             | 1200x300x20mm | 15kg   | 2                 | 16                  | >13kN            | >35 MPa            | < 0.5%              | P5             |
| Soul              | Grey               | 1200x300x20mm | 15kg   | 2                 | 16                  | >13kN            | >35 MPa            | < 0.5%              | P5             |