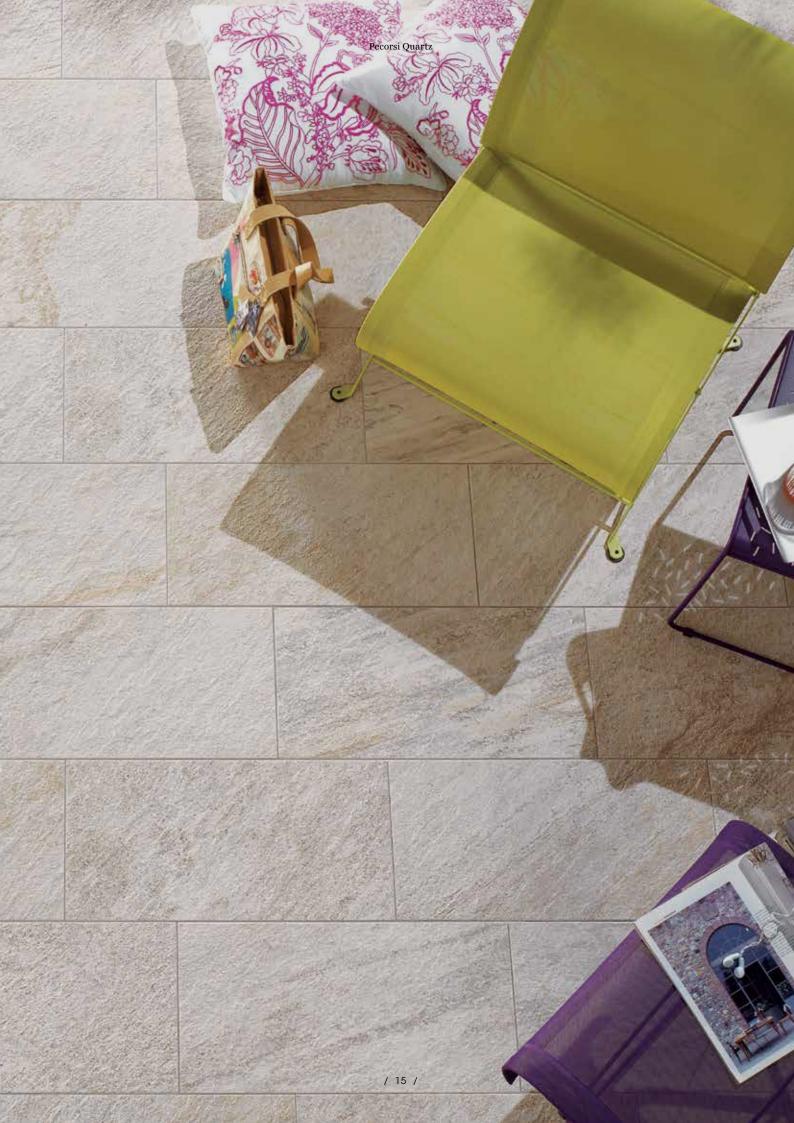

loads of over 1000kg.

#### MOULD, FROST AND SALT RESISTANT

Despite their finely finished appearance, Keope porcelain can resist degradation from salt, frost and will even resist the growth of mildew and mould.

#### LOW MAINTENANCE

The finely crafted texture of Keope requires minimal ongoing maintenance. All products are resistant to chemicals making them easy to clean with a wide range of commonly available products.

#### SUPERIOR STRENGTH

Keope products can be used for outdoor applications including driveways thanks to superior strength and durability.

Each unit can withstand breaking loads of over 1000kg per unit.



Stain and chemical resistant



Excellent slip resistance



Outstanding quality



Mould, frost and salt resistant



Low maintenance



Superior strength













## Pecorsi Extra

With visual impact and textural finish, this hardwearing ceramic stoneware will never go out of fashion. Ideally suited to both inside and outdoors, it's available in two beautiful tones of stone look finish.

PRODUCT: PIETRA DI COMBE

## Pecorsi Smart

Timeless and contemporary, this is a shade and texture that will bring elegance to any interior or exterior. Sophisticated yet urban, the natural porcelain stoneware is beautifully strong and versatile.

PRODUCT: PIETRA DI BAGNOLO







#### The Keope Collection

#### Pecorsi Quartz





Black

White

#### Pecorsi Extra







Pietra Di Combe

#### Pecorsi Smart



Pietra Di Bagnolo

#### Soul







Grey

### Standard sizes

#### **Keope Collection**

| Range             | Product            | Sizes         | Weight