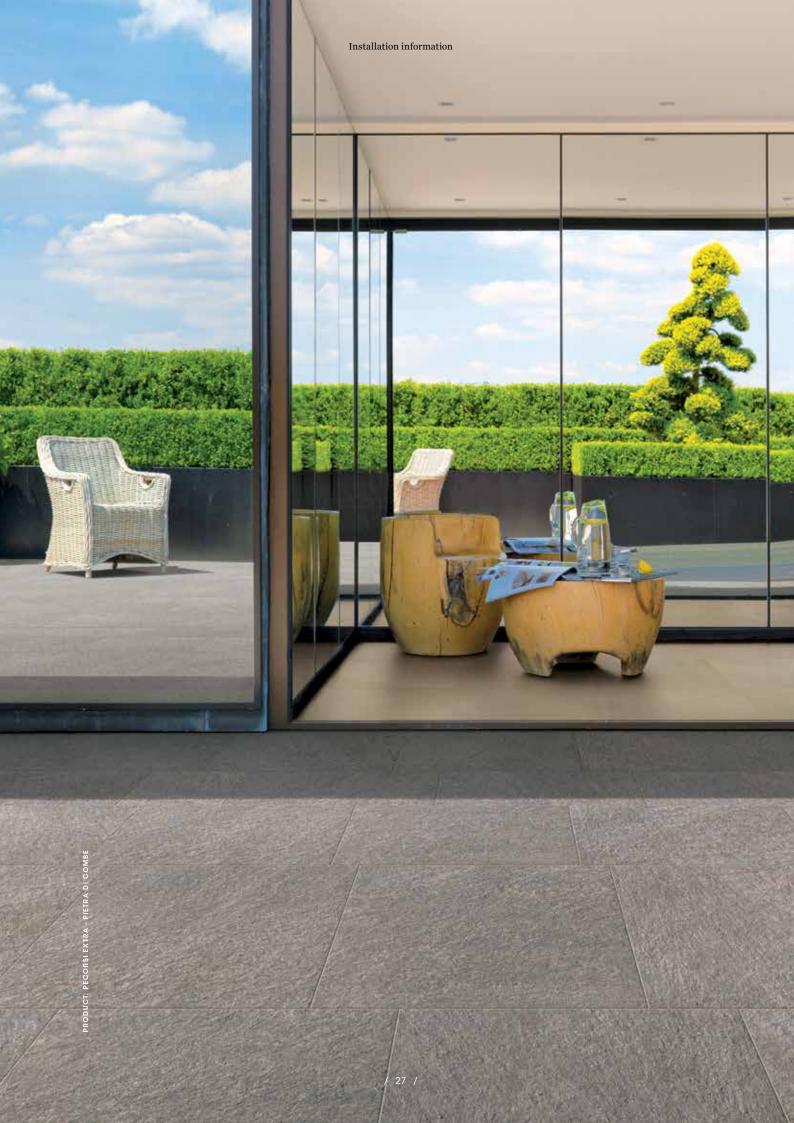

# Complete laying versatility for a range of applications

#### Keope is a design feature for outdoor spaces

Keope laying systems offer the ideal solution for outdoor areas needing high technical performance and good resistance features.

When using adhesive laying method, the 20mm thickness of Keope stoneware, allows users to create sturdy finishes that can withstand the weight of pedestrian traffic. Keope stoneware also fit perfectly with advanced support systems used to created raised flooring, which can overcome flatness problems and provide room for housing plumbing and electrical facilities.