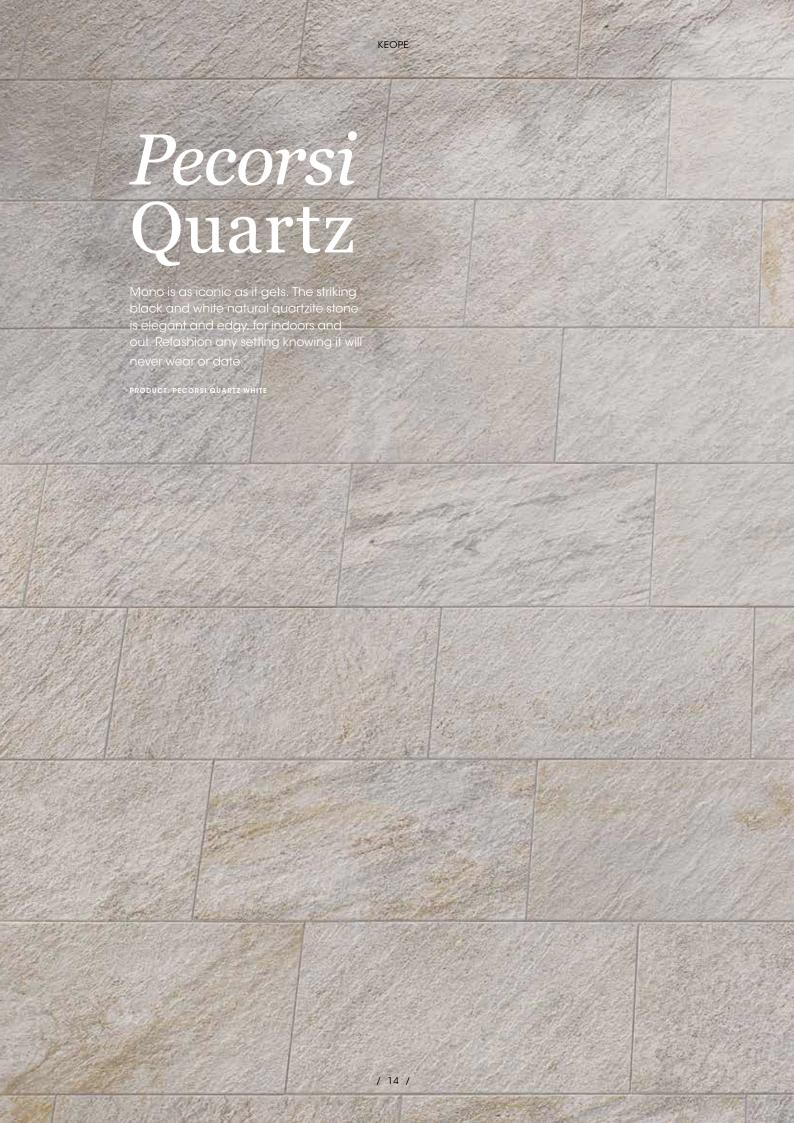

ng loads of over 1000kg.

#### MOULD, FROST AND SALT RESISTANT

Despite their finely finished appearance, Keope porcelain can resist degradation from salt, frost and will even resist the growth of mildew and mould.

#### LOW MAINTENANCE

The finely crafted texture of Keope requires minimal ongoing maintenance. All products are resistant to chemicals making them easy to clean with a wide range of commonly available products.

#### SUPERIOR STRENGTH

Keope products can be used for outdoor applications including driveways thanks to superior strength and durability.

Each unit can withstand breaking loads of over 1000kg per unit.



Stain and chemical resistant



Excellent slip resistance



Outstanding quality



Mould, frost and salt resistant



Low maintenance



Superior strength













## Pecorsi Extra

With visual impact and textural finish, this hardwearing ceramic stoneware will never go out of fashion. Ideally suited to both inside and outdoors, it's available in two beautiful tones of stone look finish.

PRODUCT: PIETRA DI COMBE

## Pecorsi Smart

Timeless and contemporary, this is a shade and texture that will bring elegance to any interior or exterior. Sophisticated yet urban, the natural porcelain stoneware is beautifully strong and versatile.

PRODUCT: PIETRA DI BAGNOLO







#### The Keope Collection

#### Pecorsi Quartz





Black

White

#### Pecorsi Extra







Pietra Di Combe

#### Pecorsi Smart



Pietra Di Bagnolo

#### Soul







Grey

### Standard sizes

#### **Keope Collection**

| Range             | Product            | Sizes         | Weigh