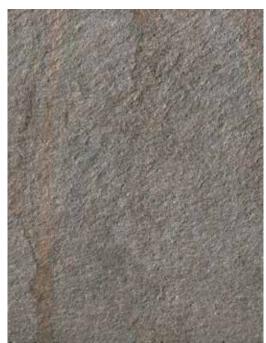

ds of over 1000kg per unit.



Stain and chemical resistant



Excellent slip resistance



Outstanding quality



Mould, frost and salt resistant



Low maintenance



Superior strength













## Pecorsi Extra

With visual impact and textural finish, this hardwearing ceramic stoneware will never go out of fashion. Ideally suited to both inside and outdoors, it's available in two beautiful tones of stone look finish.

PRODUCT: PIETRA DI COMBE

## Pecorsi Smart

Timeless and contemporary, this is a shade and texture that will bring elegance to any interior or exterior. Sophisticated yet urban, the natural porcelain stoneware is beautifully strong and versatile.

PRODUCT: PIETRA DI BAGNOLO







#### The Keope Collection

#### Pecorsi Quartz





Black

White

#### Pecorsi Extra







Pietra Di Combe

#### Pecorsi Smart



Pietra Di Bagnolo

#### Soul







Grey

### Standard sizes

#### **Keope Collection**

| Range             | Product            | Sizes         | Weight | Pieces per<br>box | Boxes per<br>pallet | Breaking<br>load | Modulus of rupture | Water<br>absorption | Slip<br>rating |
|-------------------|--------------------|---------------|--------|-------------------|---------------------|------------------|--------------------|---------------------|----------------|
| Percosi<br>Quartz | Black              | 600x600x20mm  | 16.9kg | 2                 | 30                  | >13kN            | >35 MPa            | < 0.5%              | P5             |
| Percosi<br>Quartz | White              | 600x600x20mm  | 16.9kg | 2                 | 30