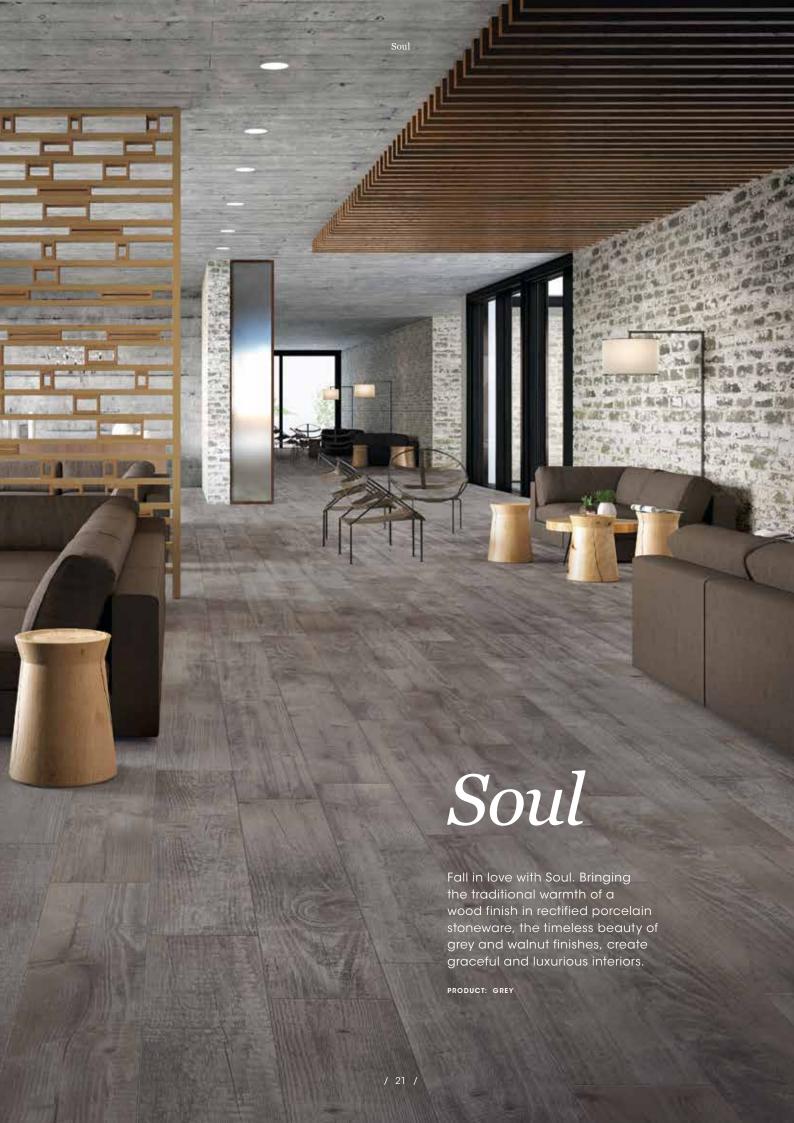

driveways thanks to superior strength and durability.

Each unit can withstand breaking loads of over 1000kg per unit.



Stain and chemical resistant



Excellent slip resistance



Outstanding quality



Mould, frost and salt resistant



Low maintenance



Superior strength













## Pecorsi Extra

With visual impact and textural finish, this hardwearing ceramic stoneware will never go out of fashion. Ideally suited to both inside and outdoors, it's available in two beautiful tones of stone look finish.

PRODUCT: PIETRA DI COMBE

## Pecorsi Smart

Timeless and contemporary, this is a shade and texture that will bring elegance to any interior or exterior. Sophisticated yet urban, the natural porcelain stoneware is beautifully strong and versatile.

PRODUCT: PIETRA DI BAGNOLO







#### The Keope Collection

#### Pecorsi Quartz





Black

White

#### Pecorsi Extra







Pietra Di Combe

#### Pecorsi Smart



Pietra Di Bagnolo

#### Soul







Grey

### Standard sizes

#### **Keope Collection**

| Range             | Product            | Sizes         | Weight | Pieces per<br>box | Boxes per<br>pallet | Breaking<br>load | Modulus of rupture | Water<br>absorption | Slip<br>rating |
|-------------------|--------------------|---------------|--------|-------------------|---------------------|------------------|--------------------|---------------------|----------------|
| Percosi<br>Quartz | Black              | 600x600x20mm  | 16.9kg | 2                 | 30                  | >13kN            | >35 MPa            | < 0.5%              | P5             |
| Percosi<b