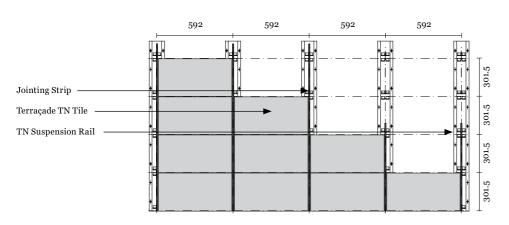

L CORNER

Used to create a clean vertical line.

#### TN SUSPENSION RAIL

The TN Suspension Rail is a galvanised steel rail that is purpose designed to securely attach the Terraçade TN tiles onto unique hangers. The Suspension Rails can be installed onto a timber frame, steel frame, concrete or masonry structural wall. The Suspension Rail is available with a ZAM® coating or stainless steel for location requiring increased corrosion resistance.



/ 30 /

TERRAÇADE

## INSTALLATION

#### Terraçade TN 600 Installation



#### KEY

- 1. Jointing Strip
- 2. Trims 3. Tiles
- 4. Membrane
- 5. Vertical Rails

#### Terraçade TN 1200 Installation



#### KEY

- 1. Jointing Strip
- 2. Trims
- 3. Tiles
- Membrane
   Vertical Rails

#### Terraçade TN system components

#### Terraçade TN tile profile





#### Terraçade TN Installation

| Application                     | Length (mm)  | Height (mm) | Thickness (mm) | kg/m² | kg/tile   |
|---------------------------------|--------------|-------------|----------------|-------|-----------|
| Internal + External<br>Cladding | 588 and 1188 | 300         | 14             | 25    | 4.5 and 9 |

#### Terraçade XP 600 Installation



#### KEY

- 1. Jointing Strip
- 2. Trims
- 3. Tiles
- **4.** Horizontal Fixing Rails

Terraçade XP system components

#### Terraçade XP tile profile

37



#### Terraçade XP Installation

| Application                  | Length (mm) | Height (mm) | Thickness (mm)                            | kg/m² | kg/tile |
|------------------------------|-------------|-------------|-------------------------------------------|----