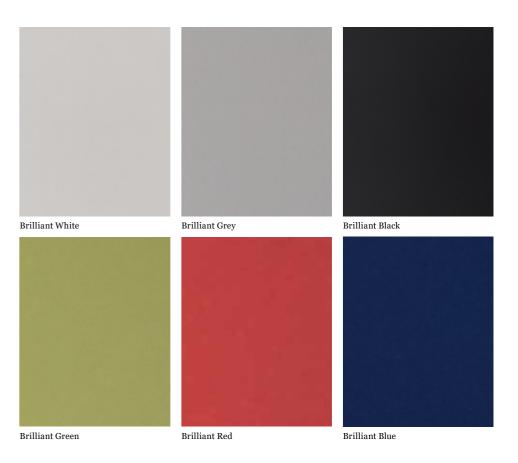

l or industrial project.

#### **HIGH DURABILITY**

Performs in any environment from marine areas to sub-zero temperatures.

#### **ENERGY EFFICIENT**

A sustainable material made from natural and recycled materials.

Terraçade is a ventilated rainscreen and naturally assists with airflow and energy reduction.

#### **FIRE RESISTANT**

Terracade is a non-combustible facade and passes AS 1530.1.

#### **TERMITE RESISTANT**

No wood, no termites, no degradation.

#### LOW MAINTENANCE

Life-long colourfastness with a maintenance free finish.

#### SUPERIOR STRENGTH

Manufactured for maximum strength and impact resistance.



durability



Energy efficient



Fire resistant



Termite resistant



Low maintenance



Superior strength







TERRAÇADE Terraçade TN

# TERRAÇADE TN



## Glazed



Product information

#### SIZES AVAILABLE

300 x 1188mm



/ 17 /











TERRAÇADE Terraçade XP

# TERRAÇADE XP

#### Smooth



## Linear



Product information

SIZES AVAILABLE

300 x 588mm



WARRANTIES





Product information **SIZES AVAILABLE** 

300 x 588mm







# BAGUETTES

Terraçade baguettes have been designed with flexibility in mind. Whether they are performing a privacy function or provides ventilation and shading against the elements, the baguettes will make a statement for any residential, commercial or industrial building.



## Product information

#### SIZES AVAILABLE

1000 x 50 x 50 mm

Profile









# LOUVRES

Designed to integrate perfectly with the Terraçade TN, and XP façade systems, Terraçade Louvres are the ideal solution for architectural screening and s