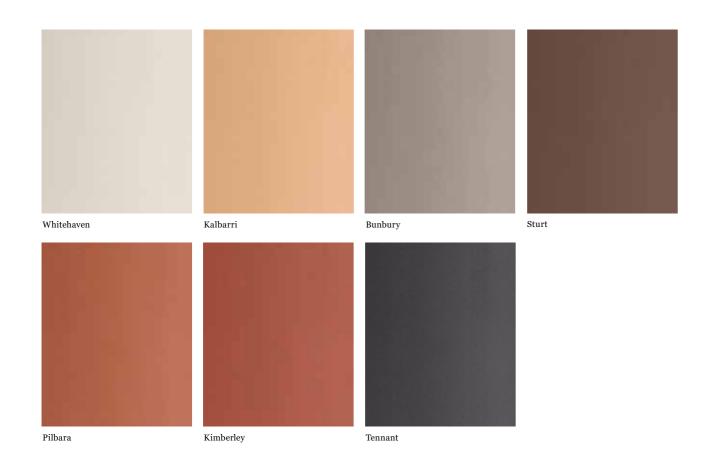

#### SIZES AVAILABLE

300 x 1188mm

/ 17 /

TERRAÇADE Terraçade XP

## Linear

Product information

SIZES AVAILABLE

300 x 588mm

WARRANTIES

Product information **SIZES AVAILABLE** 

300 x 588mm