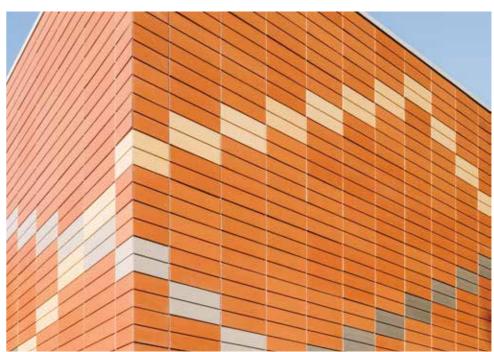

# terraçade

National Collection

|                                                                                                                                                                  | TERRAÇAL | DE |  |
|------------------------------------------------------------------------------------------------------------------------------------------------------------------|----------|----|--|
| PRODUCT: XP SMOOTH 1200 (CUSTOM) COLOUR: BRILLIANT WHITE (CUSTOM) PROJECT: NOTRE DAME COLLEGE SCIENCE CENTRE ARCHITECT: BALDASSO CORTESE PHOTOGRAPHER: IMAGEPLAY |          |    |  |
|                                                                                                                                                                  |          |    |  |
|                                                                                                                                                                  |          |    |  |
|                                                                                                                                                                  |          |    |  |