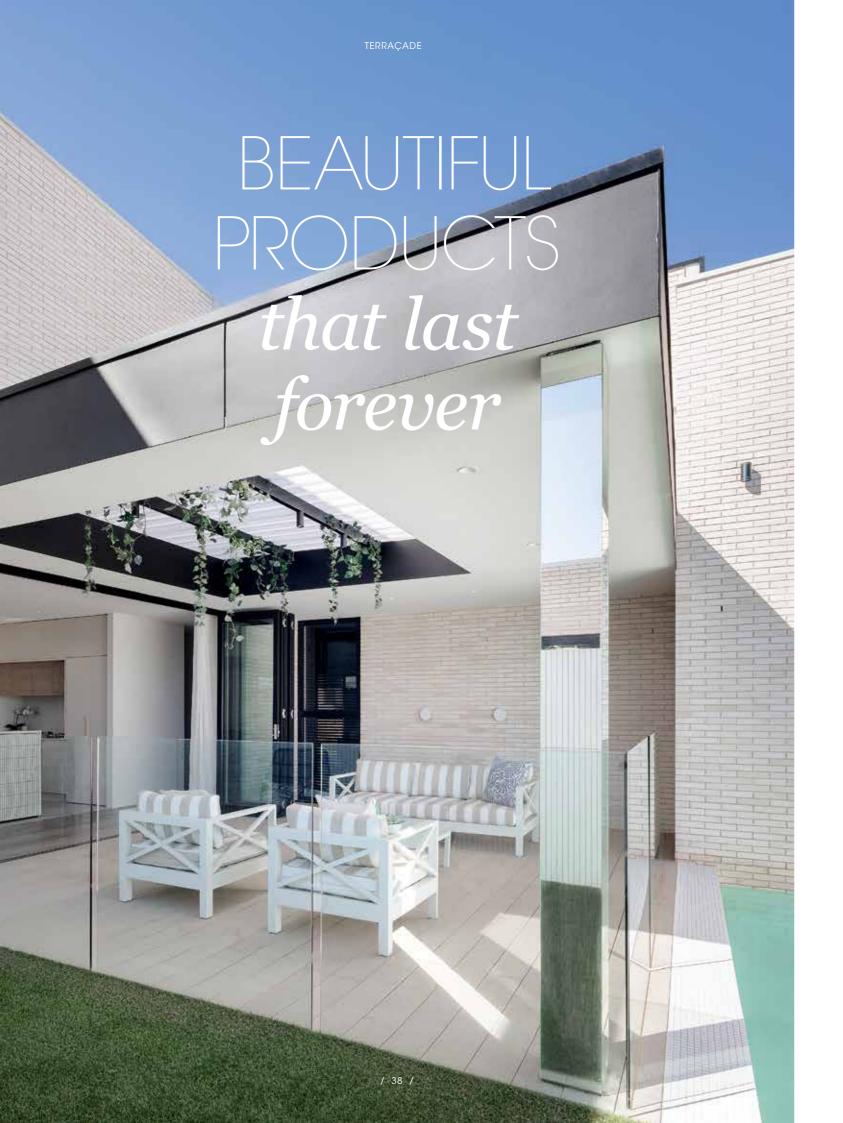

# DESIGNED TO LAST

Versatile in design, easy to install and with low maintenance upkeep, Terraçade ticks all the boxes for any residential, commercial or industrial project.

#### **HIGH DURABILITY**

Performs in any environment from marine areas to sub-zero temperatures.

#### **ENERGY EFFICIENT**

A sustainable material made from natural and recycled materials.

Terraçade is a ventilated rainscreen and naturally assists with airflow and energy reduction.

#### **FIRE RESISTANT**

Terracade is a non-combustible facade and passes AS 1530.1.

#### **TERMITE RESISTANT**

No wood, no termites, no degradation.

#### LOW MAINTENANCE

Life-long colourfastness with a maintenance free finish.

#### SUPERIOR STRENGTH

Manufactured for maximum strength and impact resistance.

durability

Energy efficient

Fire resistant

Termite resistant

Low maintenance

Superior strength