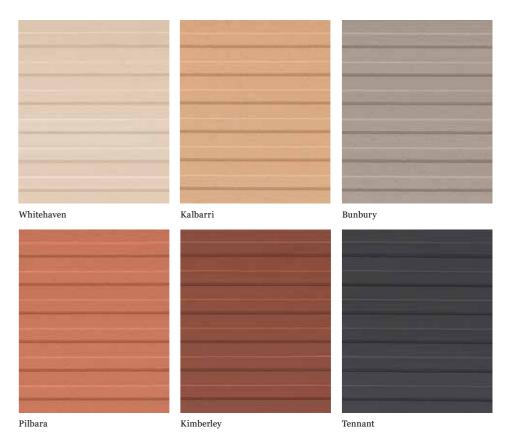

#### SIZES AVAILABLE

300 x 1188mm

/ 17 /

TERRAÇADE Terraçade XP

## Linear

Product information

SIZES AVAILABLE

300 x 588mm

WARRANTIES

Product information **SIZES AVAILABLE** 

300 x 588mm