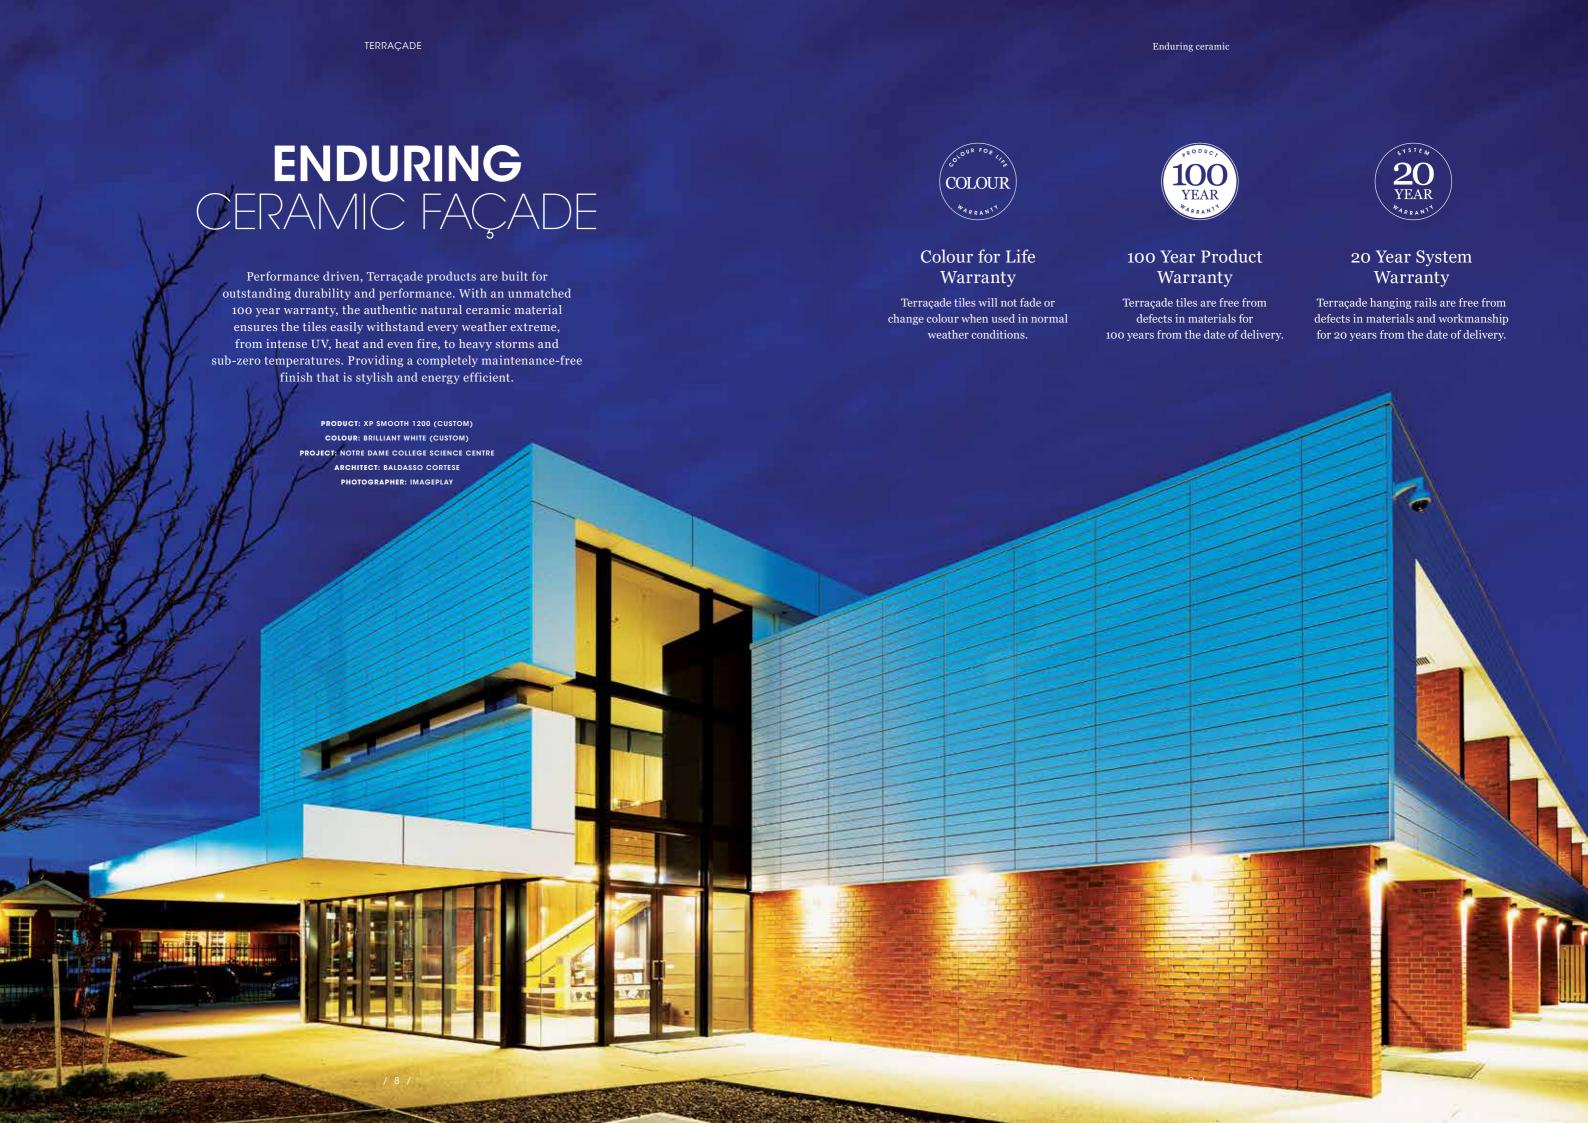

# terraçade

National Collection

|                                                                                                                                                                  | TERRAÇAL | DE |  |
|------------------------------------------------------------------------------------------------------------------------------------------------------------------|----------|----|--|
| PRODUCT: XP SMOOTH 1200 (CUSTOM) COLOUR: BRILLIANT WHITE (CUSTOM) PROJECT: NOTRE DAME COLLEGE SCIENCE CENTRE ARCHITECT: BALDASSO CORTESE PHOTOGRAPHER: IMAGEPLAY |          |    |  |
|                                                                                                                                                                  |          |    |  |
|                                                                                                                                                                  |          |    |  |
|                                                                                                                                                                  |          |    |  |