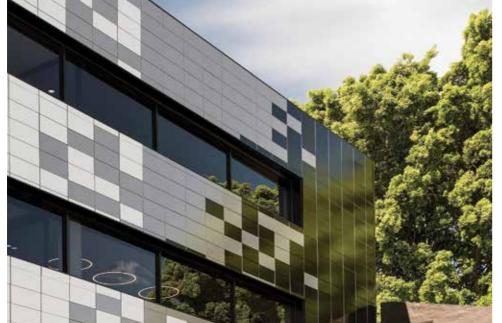

d with flexibility in mind. Whether they are performing a privacy function or provides ventilation and shading against the elements, the baguettes will make a statement for any residential, commercial or industrial building.



## Product information

#### SIZES AVAILABLE

1000 x 50 x 50 mm

Profile









# LOUVRES

Designed to integrate perfectly with the Terraçade TN, and XP façade systems, Terraçade Louvres are the ideal solution for architectural screening and sunshades. Forming part of a distinctive, colourfast and modern system, Louvres are available in two shapes at 40mm and 50mm thicknesses, which have been designed to produce different patterns of light and shade.



## Product information

#### SIZES AVAILABLE

1000 x 180 x 40mm

Profile

1000 x 180 x 50mm

Profile























PRODUCT: XP SMOOTH 1200 (CUSTOM)
COLOUR: BRILLIANT WHITE (CUSTOM)
PROJECT: NOTRE DAME COLLEGE SCIENCE CENTRE
ARCHITECT: BALDASSO CORTESE
PHOTOGRAPHER: IMAGEPLAY

## **ACCESSORIES**

The Terraçade system has been created to be quickly and easily installed, right down to the accessories that accompany every Terraçade project. Trim accessories can be anodised or powder coated to completement or highlight designs used for each project.

#### Terraçade XP



#### XP JOINTING CHANNEL

Is used between Terraçade XP tiles to create a clean join between tiles and to express the vertical joints.

#### **BREATHABLE MEMBRANE**

Usually the first component of the system fixed the wall frame, the high water vapour permeability of the membrane allows the controlled escape of vapour from within