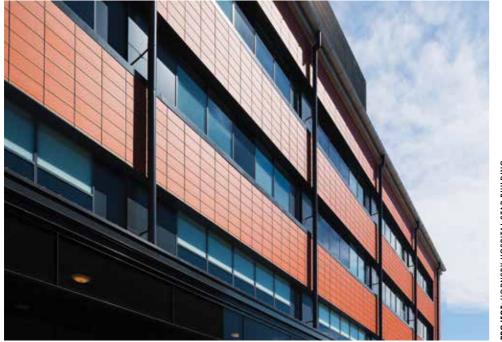

ned with flexibility in mind. Whether they are performing a privacy function or provides ventilation and shading against the elements, the baguettes will make a statement for any residential, commercial or industrial building.



## Product information

#### SIZES AVAILABLE

1000 x 50 x 50 mm

Profile









# LOUVRES

Designed to integrate perfectly with the Terraçade TN, and XP façade systems, Terraçade Louvres are the ideal solution for architectural screening and sunshades. Forming part of a distinctive, colourfast and modern system, Louvres are available in two shapes at 40mm and 50mm thicknesses, which have been designed to produce different patterns of light and shade.



## Product information

#### SIZES AVAILABLE

1000 x 180 x 40mm

Profile

1000 x 180 x 50mm

Profile























PRODUCT: XP SMOOTH 1200 (CUSTOM)
COLOUR: BRILLIANT WHITE (CUSTOM)
PROJECT: NOTRE DAME COLLEGE SCIENCE CENTRE
ARCHITECT: BALDASSO CORTESE
PHOTOGRAPHER: IMAGEPLAY

## **ACCESSORIES**

The Terraçade system has been created to be quickly and easily installed, right down to the accessories that accompany every Terraçade project. Trim accessories can be anodised or powder coated to completement or highlight designs used for each project.

#### Terraçade XP



#### XP JOINTING CHANNEL

Is used between Terraçade XP tiles to create a clean join between tiles and to express the vertical joints.

#### **BREATHABLE MEMBRANE**

Usually the first component of the system fixed the wall frame, the high water vapour permeability of the membrane allows the controlled escape of vapour from with