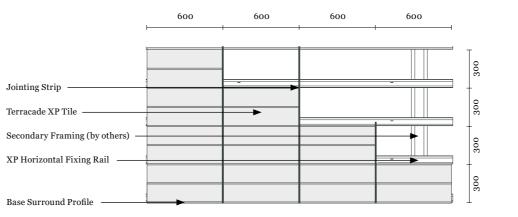

#### Terraçade XP 600 Installation

#### KEY

- 1. Jointing Strip
- 2. Trims
- 3. Tiles
- **4.** Horizontal Fixing Rails

Terraçade XP system components