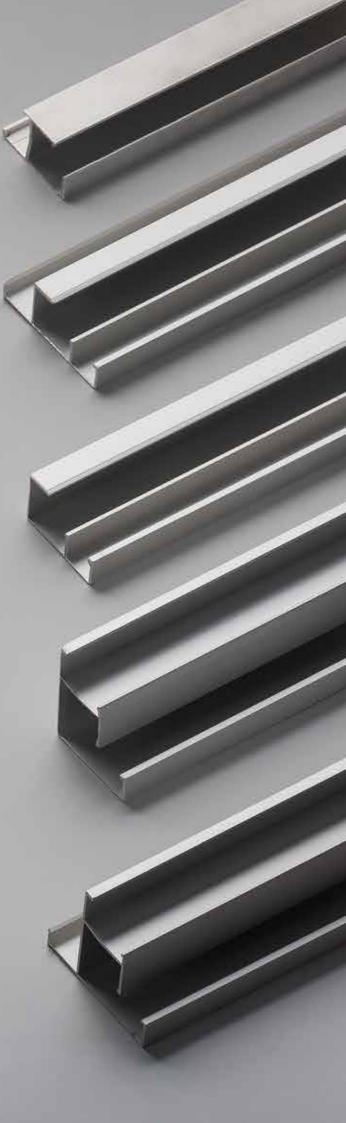

#### XP JOINTING CHANNEL

Is used between Terraçade XP tiles to create a clean join between tiles and to express the vertical joints.

## XP HORIZONTAL FIXING RAIL

The horizontal fixing rail is a purpose designed extrusion that captures and supports the Terraçade tiles at the top and base allowing quick and easy installation.

This horizontal rail is fixed to the substrate wall or frame in a standard mill finish. An anodised finish is available upon request where higher corrosion durability is required.

## XP WINDOW/DOOR SURROUND

Use at doors and windows where the Terraçade tiles is cut or abutted up to the opening. These trims secure the tiles at the head jamb and sills.

## XP MODIFIED WINDOW SURROUND

This trim is a modified version of the XP Window/ Door Surround which allows the cavity to remain open for ventilation.

#### **XP MODIFIED BASE SURROUND**

This trim is a modified version of the XP Base Surround which allows the cavity to remain open for ventilation.

#### **XP BASE SURROUND**

This aluminium extrusion is used at the base of the Terraçade cladded area to support the tiles. It sits at the base of the wall to create a neat finish and secure the Terraçade tiles to the structure.