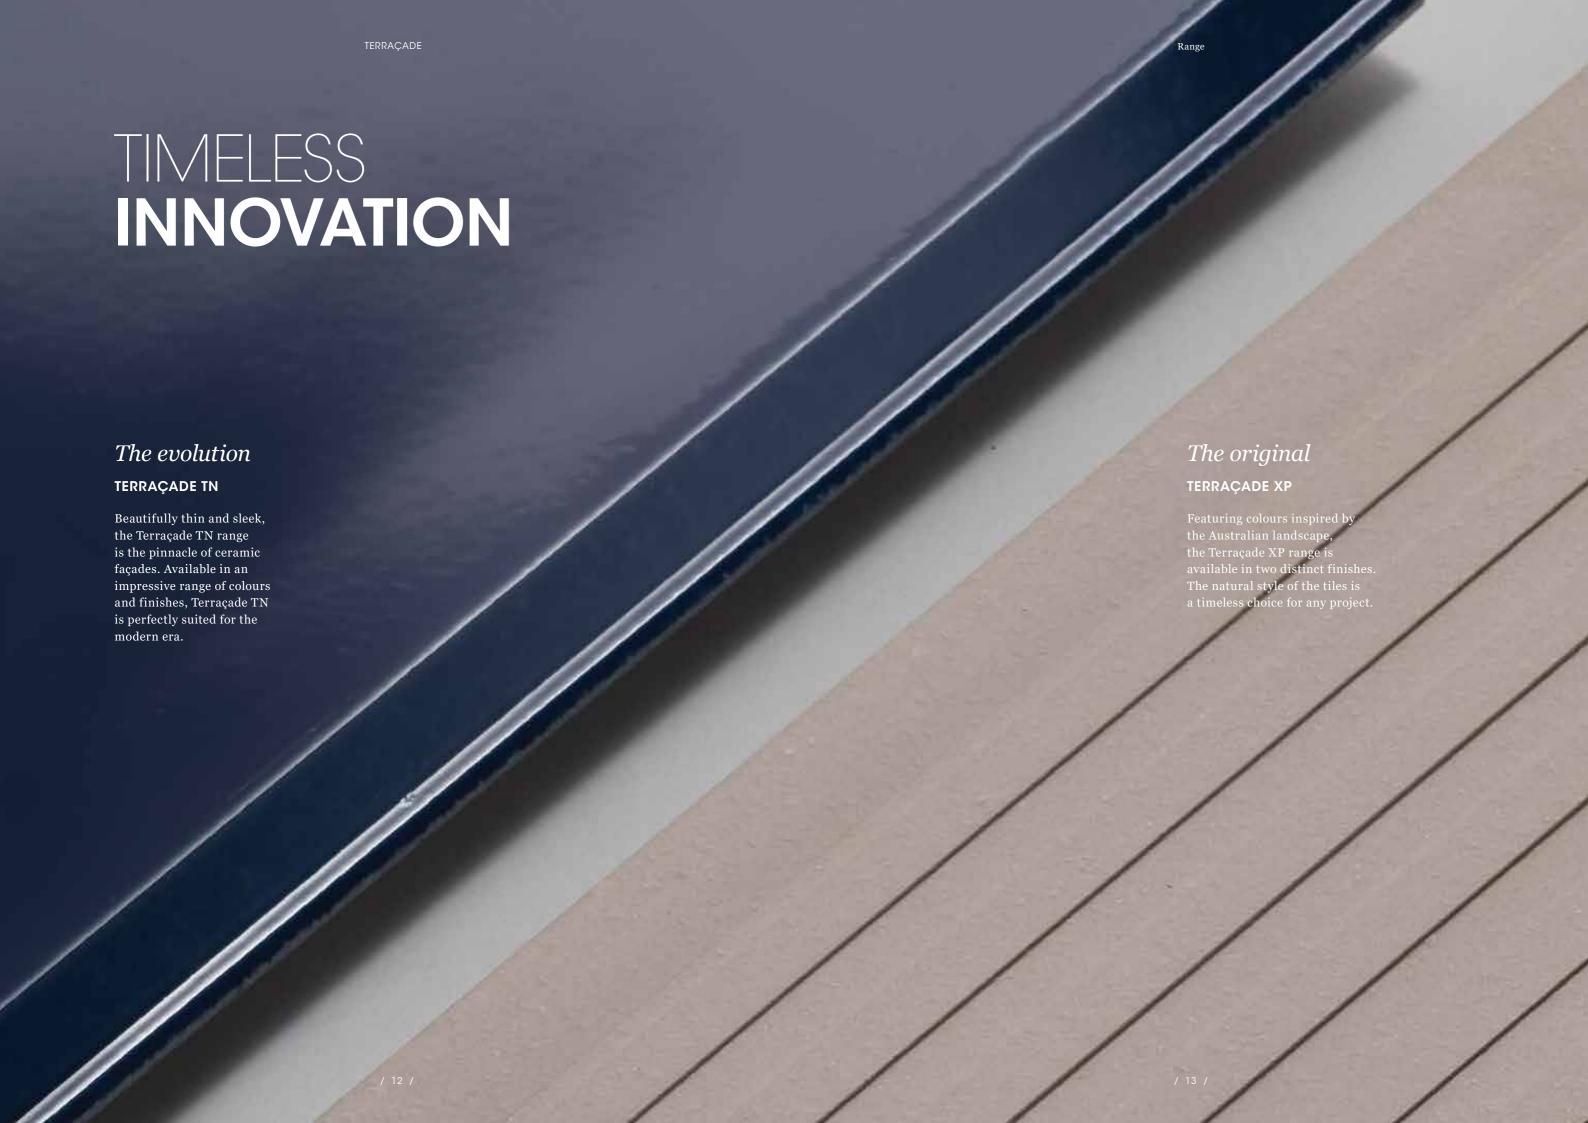

raçade ticks all the boxes for any residential, commercial or industrial project.

#### **HIGH DURABILITY**

Performs in any environment from marine areas to sub-zero temperatures.

#### **ENERGY EFFICIENT**

A sustainable material made from natural and recycled materials.

Terraçade is a ventilated rainscreen and naturally assists with airflow and energy reduction.

#### **FIRE RESISTANT**

Terracade is a non-combustible facade and passes AS 1530.1.

#### **TERMITE RESISTANT**

No wood, no termites, no degradation.

#### LOW MAINTENANCE

Life-long colourfastness with a maintenance free finish.

#### SUPERIOR STRENGTH

Manufactured for maximum strength and impact resistance.



durability



Energy efficient



Fire resistant



Termite resistant



Low maintenance



Superior strength







TERRAÇADE Terraçade TN

# TERRAÇADE TN



## Glazed



Product information

#### SIZES AVAILABLE

300 x 1188mm



/ 17 /











TERRAÇADE Terraçade XP

# TERRAÇADE XP

#### Smooth



## Linear



Product information

SIZES AVAILABLE

300 x 588mm



WARRANTIES





Product information **SIZES AVAILABLE** 

300 x 588mm







# BAGUETTES

Terraçade baguettes have been designed with flexibility in mind. Whether they are performing a privacy function or provides ventilation and shading against the elements, the baguettes will make a statement for any residential, commercial or industrial building.



## Product information

#### SIZES AVAILABLE

1000 x 50 x 50 mm

Profile









# LOUVRES

Designed to integrate perfectly with the Terraçade TN, and XP façade systems, Terraçade Louvres