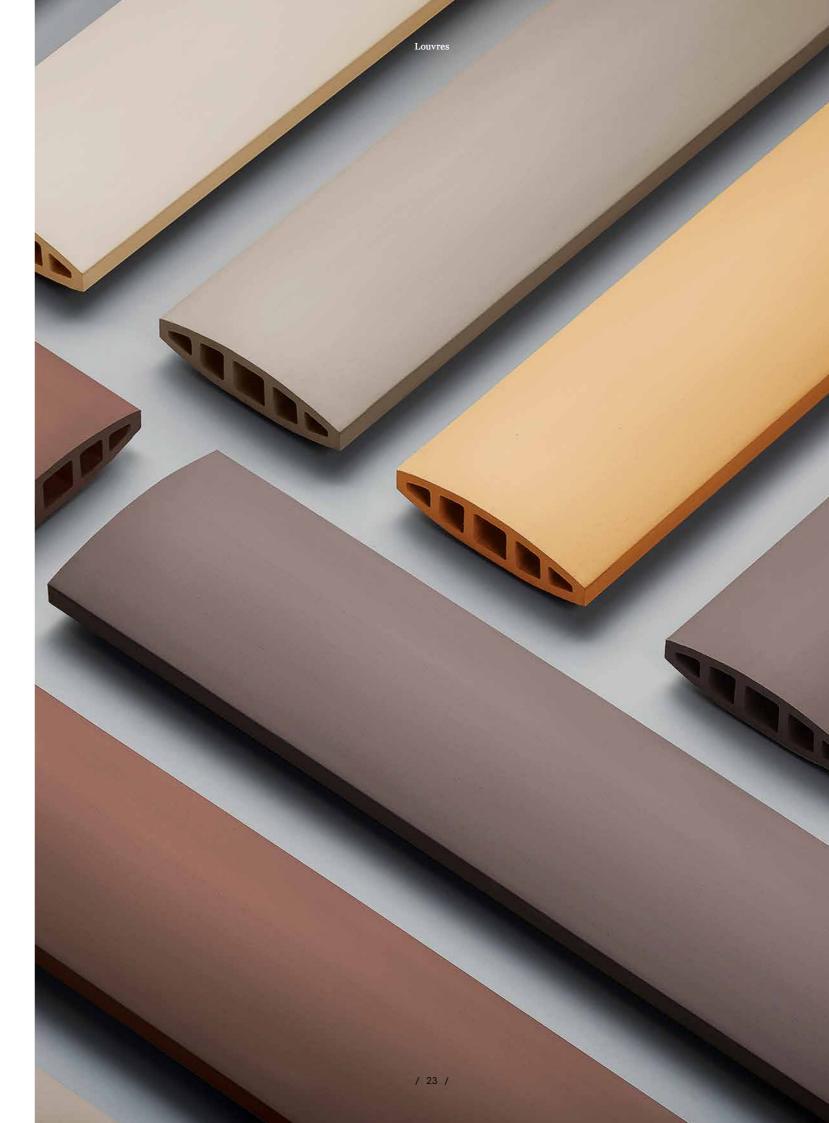

# LOUVRES

Designed to integrate perfectly with the Terraçade TN, and XP façade systems, Terraçade Louvres are the ideal solution for architectural screening and sunshades. Forming part of a distinctive, colourfast and modern system, Louvres are available in two shapes at 40mm and 50mm thicknesses, which have been designed to produce different patterns of light and shade.

#### SIZES AVAILABLE

1000 x 180 x 40mm

Profile

1000 x 180 x 50mm

Profile

PRODUCT: XP SMOOTH 1200 (CUSTOM)
COLOUR: BRILLIANT WHITE (CUSTOM)
PROJECT: NOTRE DAME COLLEGE SCIENCE CENTRE
ARCHITECT: BALDASSO CORTESE
PHOTOGRAPHER: IMAGEPLAY