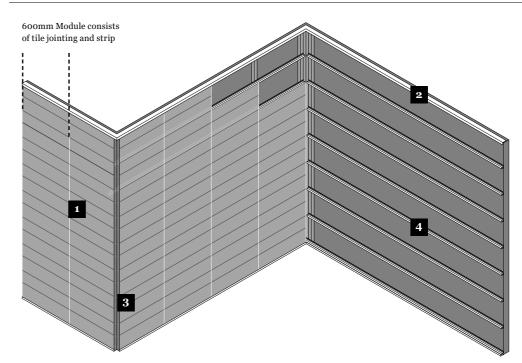

#### Terraçade TN 600 Installation

#### KEY

- 1. Jointing Strip
- 2. Trims 3. Tiles
- 4. Membrane
- 5. Vertical Rails