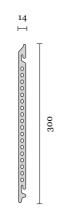

#### SIZES AVAILABLE

300 x 1188mm

/ 17 /

TERRAÇADE Terraçade XP

#### Terraçade TN Installation

| Application                     | Length (mm)  | Height (mm) | Thickness (mm) | kg/m² | kg/tile   |
|---------------------------------|--------------|-------------|----------------|-------|-----------|
| Internal + External<br>Cladding | 588 and 1188 | 300         | 14             | 25    | 4.5 and 9 |