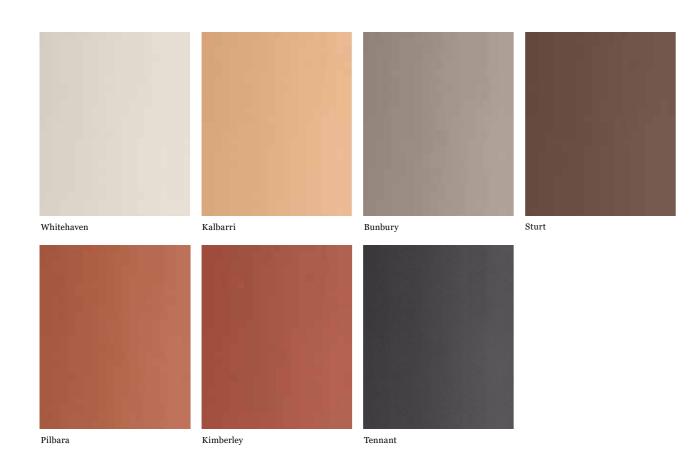

#### SIZES AVAILABLE

300 x 1188mm

/ 17 /

TERRAÇADE Terraçade XP

## Linear

Product information

SIZES AVAILABLE

300 x 588mm

WARRANTIES

Product information **SIZES AVAILABLE** 

300 x 588mm