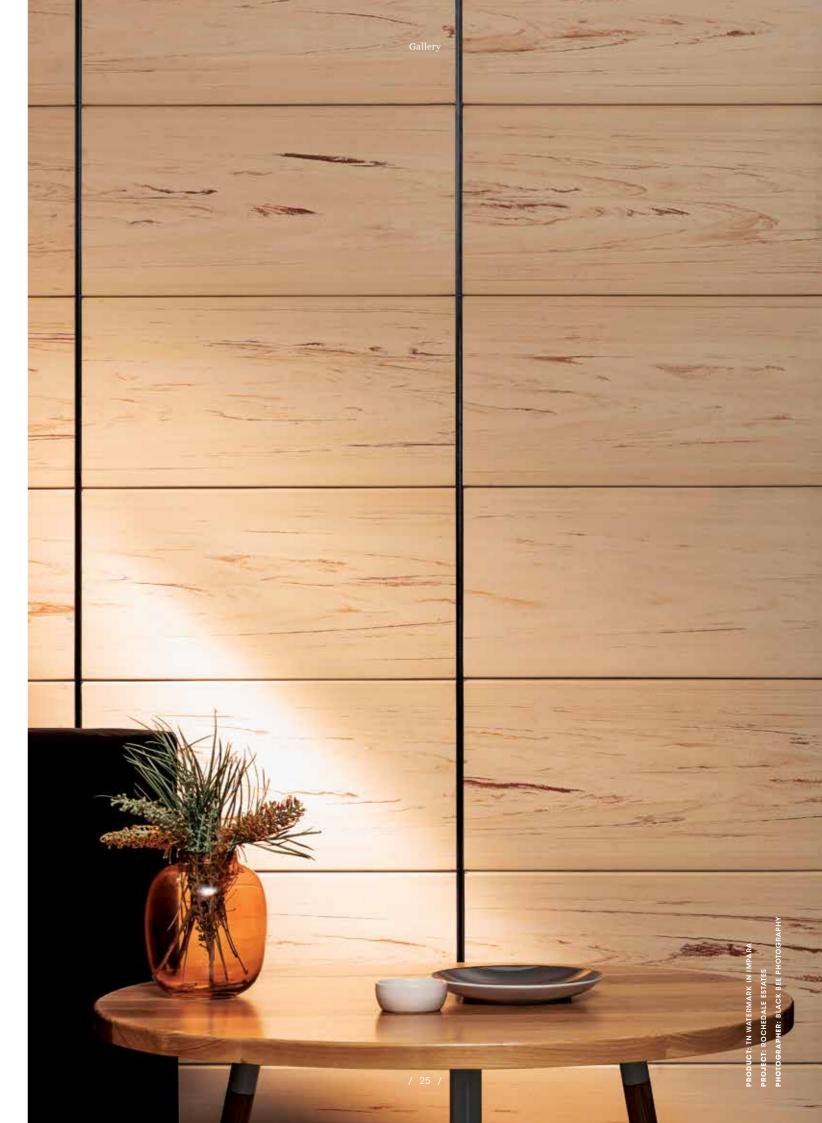

th flexibility in mind. Whether they are performing a privacy function or provides ventilation and shading against the elements, the baguettes will make a statement for any residential, commercial or industrial building.



## Product information

#### SIZES AVAILABLE

1000 x 50 x 50 mm

Profile









# LOUVRES

Designed to integrate perfectly with the Terraçade TN, and XP façade systems, Terraçade Louvres are the ideal solution for architectural screening and sunshades. Forming part of a distinctive, colourfast and modern system, Louvres are available in two shapes at 40mm and 50mm thicknesses, which have been designed to produce different patterns of light and shade.



## Product information

#### SIZES AVAILABLE

1000 x 180 x 40mm

Profile

1000 x 180 x 50mm

Profile























PRODUCT: XP SMOOTH 1200 (CUSTOM)
COLOUR: BRILLIANT WHITE (CUSTOM)
PROJECT: NOTRE DAME COLLEGE SCIENCE CENTRE
ARCHITECT: BALDASSO CORTESE
PHOTOGRAPHER: IMAGEPLAY

## **ACCESSORIES**

The Terraçade system has been created to be quickly and easily installed, right down to the accessories that accompany every Terraçade project. Trim accessories can be anodised or powder coated to completement or highlight designs used for each project.

#### Terraçade XP



#### XP JOINTING CHANNEL

Is used between Terraçade XP tiles to create a clean join between tiles and to express the vertical joints.

#### **BREATHABLE MEMBRANE**

Usually the first component of the system fixed the wall frame, the high water vapour permeability of the membrane allows the controlled escape of vapour from within the