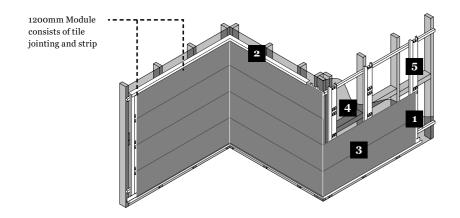

#### Terraçade TN 1200 Installation

#### KEY

- 1. Jointing Strip
- 2. Trims
- 3. Tiles
- Membrane
   Vertical Rails