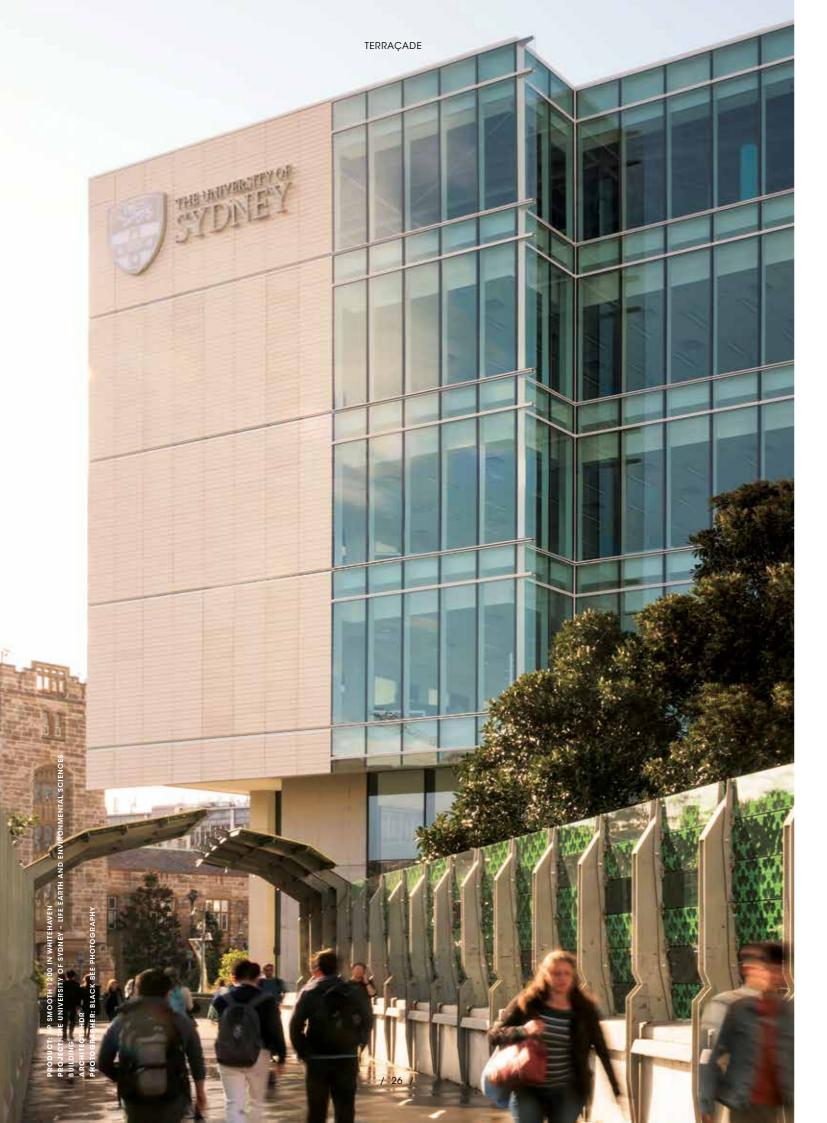

# terraçade

National Collection

|                                                                                                                                                                  | TERRAÇAL | DE |  |
|------------------------------------------------------------------------------------------------------------------------------------------------------------------|----------|----|--|
| PRODUCT: XP SMOOTH 1200 (CUSTOM) COLOUR: BRILLIANT WHITE (CUSTOM) PROJECT: NOTRE DAME COLLEGE SCIENCE CENTRE ARCHITECT: BALDASSO CORTESE PHOTOGRAPHER: IMAGEPLAY |          |    |  |
|                                                                                                                                                                  |          |    |  |
|                                                                                                                                                                  |          |    |  |
|                                                                                                                                                                  |          |    |  |