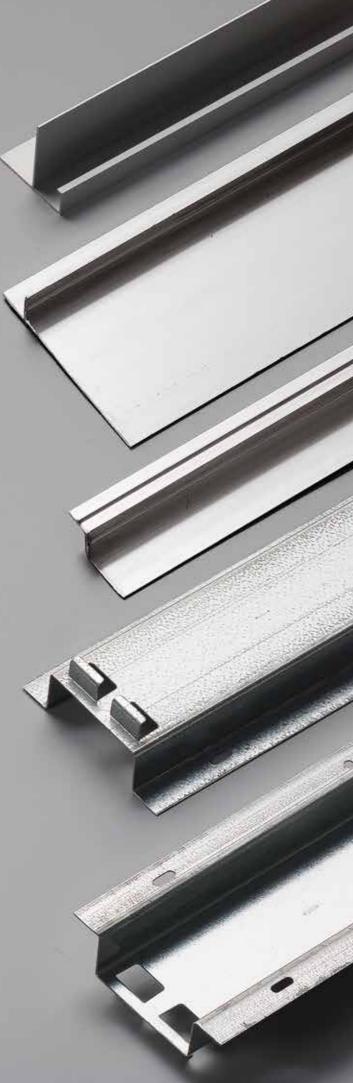

## **ACCESSORIES**

The Terraçade system has been created to be quickly and easily installed, right down to the accessories that accompany every Terraçade project. Trim accessories can be anodised or powder coated to completement or highlight designs used for each project.

#### XP JOINTING CHANNEL

Is used between Terraçade XP tiles to create a clean join between tiles and to express the vertical joints.

#### **BREATHABLE MEMBRANE**

Usually the first component of the system fixed the wall frame, the high water vapour permeability of the membrane allows the controlled escape of vapour from within the frame while restricting the ingress of rain and moisture.

## XP HORIZONTAL FIXING RAIL

The horizontal fixing rail is a purpose designed extrusion that captures and supports the Terraçade tiles at the top and base allowing quick and easy installation.

This horizontal rail is fixed to the substrate wall or frame in a standard mill finish. An anodised finish is available upon request where higher corrosion durability is required.

## XP WINDOW/DOOR SURROUND

Use at doors and windows where the Terraçade tiles is cut or abutted up to the opening. These trims secure the tiles at the head jamb and sills.

## XP MODIFIED WINDOW SURROUND

This trim is a modified version of the XP Window/ Door Surround which allows the cavity to remain open for ventilation.

#### **XP MODIFIED BASE SURROUND**

This trim is a modified version of the XP Base Surround which allows the cavity to remain open for ventilation.

#### **XP BASE SURROUND**

This aluminium extrusion is used at the base of the Terraçade cladded area to support the tiles. It sits at the base of the wall to create a neat finish and secure the Terraçade tiles to the structure.

#### TN SET OUT TOOL

Used to assist in setting out the Terraçade TN Suspension Rails that hold the TN tiles in place. The Set Out Tool will position the Suspension Rails to ensure continuity of vertical module when joining the Rails.

#### **TN FITMENT SPONGE**

When a Terraçade TN tile is clipped onto the suspension rails (top and bottom) there is a gap between the secured points at the top and the bottom rail to allow installation of the tiles.

The fitment sponges are installed onto the Suspension Rails, above and below the hangers to provide lateral pressure to the rear of the tile.

4 sponges are used for each Terraçade TN tile.

#### TN JOINT ANGLE AND CHANNEL

These trims are used between Terraçade TN tiles to create a clean join between tiles and express the vertical joints

#### **TN SURROUND**

This aluminium extrusion is used at the edges (top and sides) of the Terraçade cladded area – it sits around the outside to be create a neat finish and to secure the Terraçade tile at the edges.

#### TN EXTERNAL CORNER

Used to secure the Terraçade TN tiles and protect the edges.

#### TN INTERNAL CORNER

Used to create a clean vertical line.

#### TN SUSPENSION RAIL

The TN Suspension Rail is a galvanised steel rail that is purpose designed to securely attach the Terraçade TN tiles onto unique hangers. The Suspension Rails can be installed onto a timber frame, steel frame, concrete or masonry structural wall. The Suspension Rail is available with a ZAM® coating or stainless steel for location requiring increased corrosion resistance.