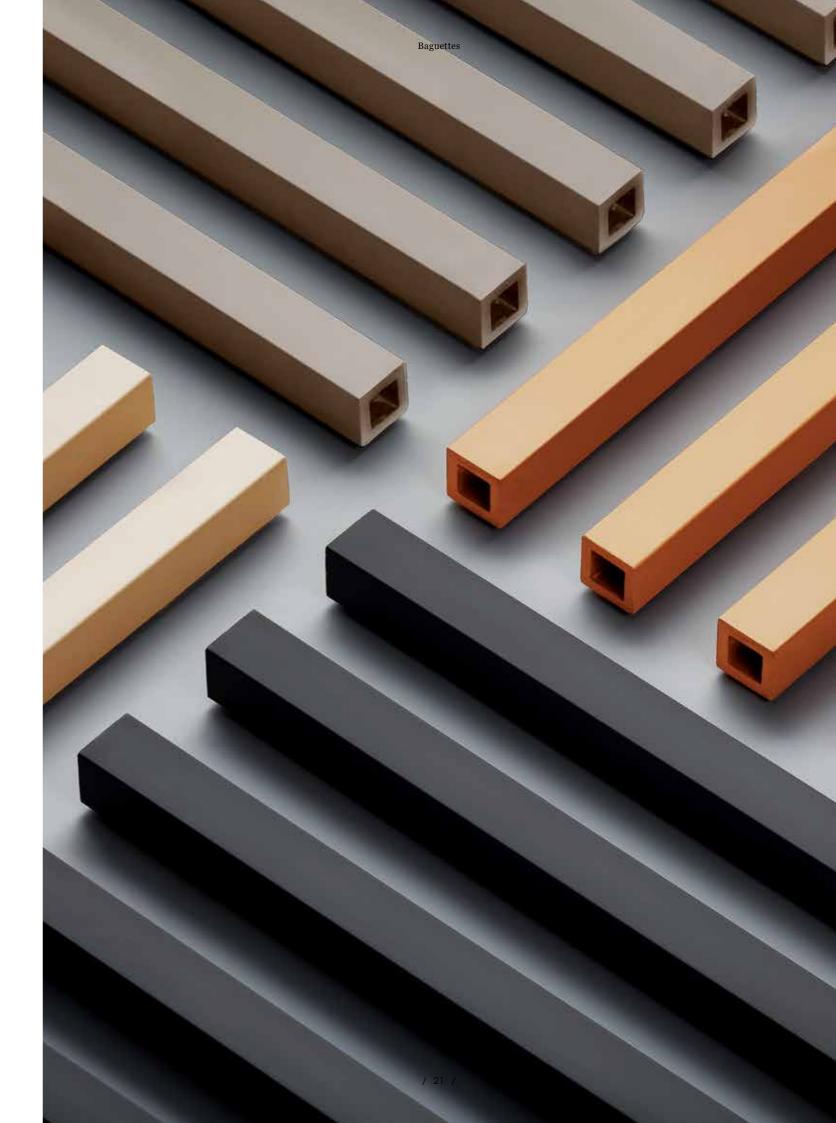

# BAGUETTES

Terraçade baguettes have been designed with flexibility in mind. Whether they are performing a privacy function or provides ventilation and shading against the elements, the baguettes will make a statement for any residential, commercial or industrial building.

## Product information

#### SIZES AVAILABLE

1000 x 50 x 50 mm

Profile