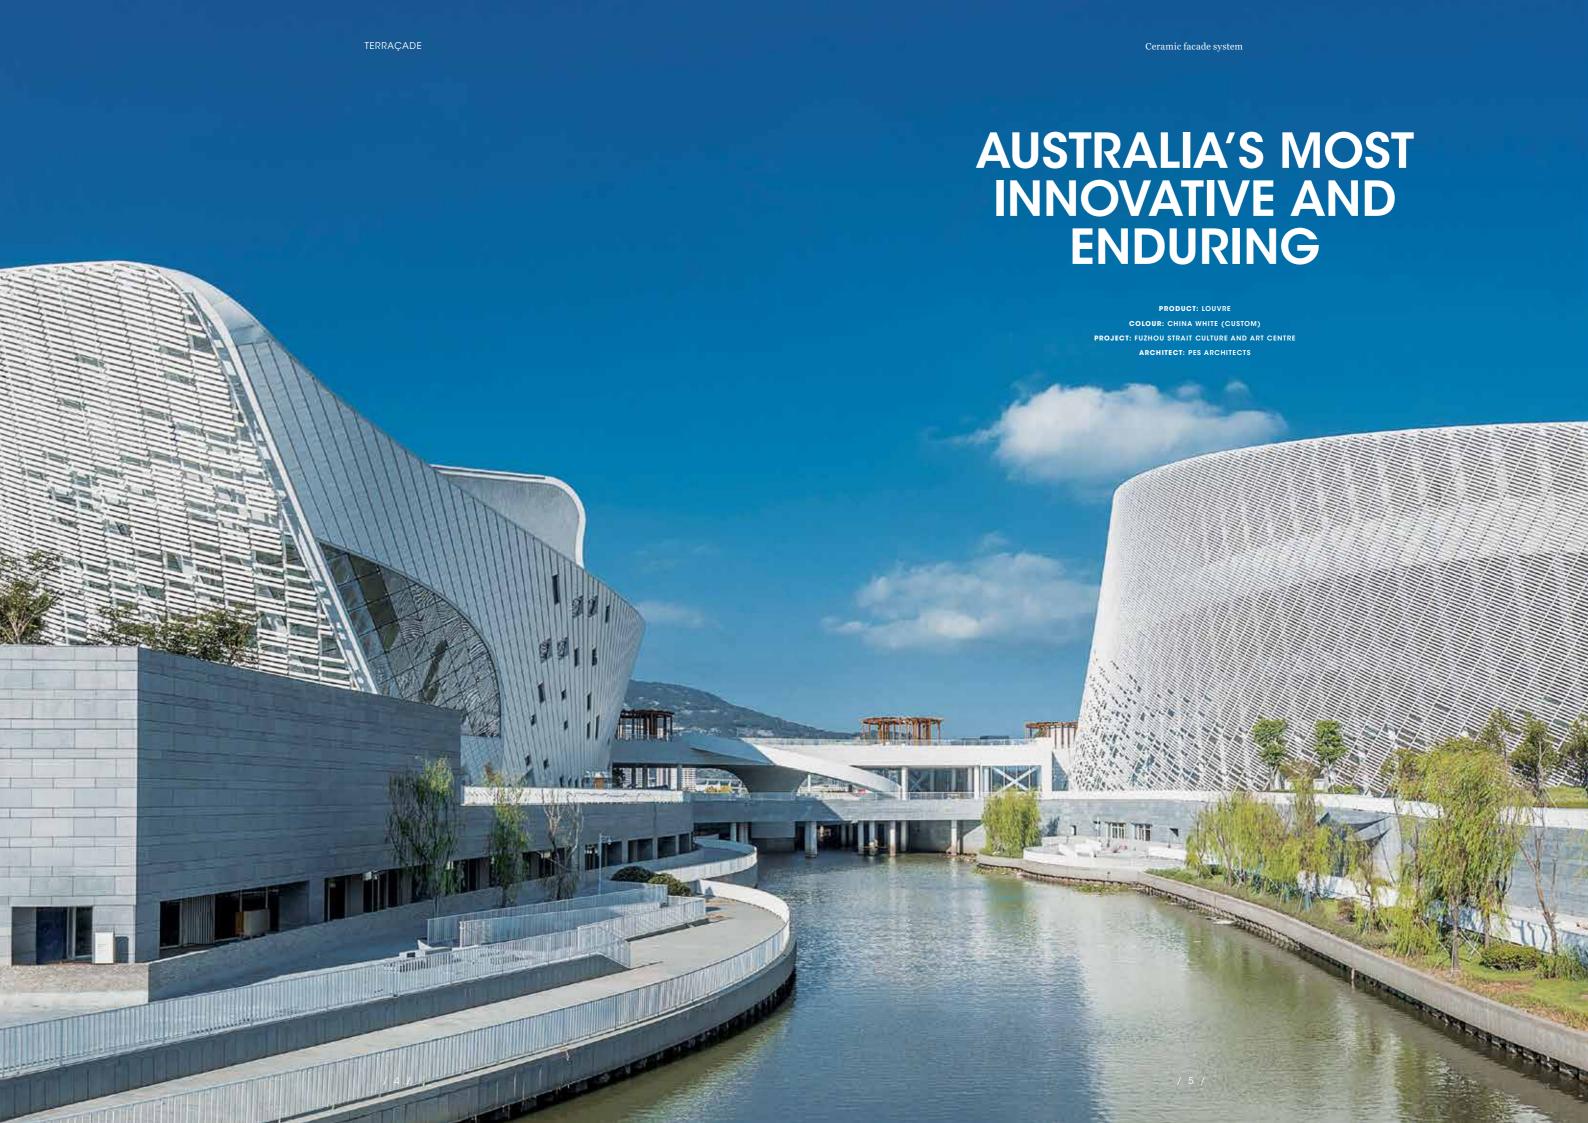

PRODUCT: LOUVRE
COLOUR: CHINA WHITE (CUSTOM)
PROJECT: FUZHOU STRAIT CULTURE AND ART
ARCHITECT: PES ARCHITECTS