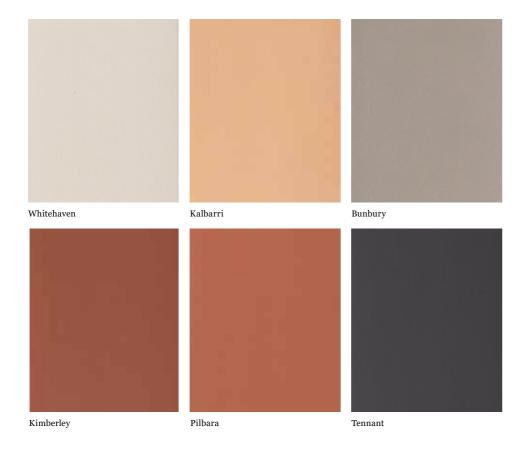

#### SIZES AVAILABLE

300 x 1188mm

/ 17 /

TERRAÇADE Terraçade XP

## Linear

Product information

SIZES AVAILABLE

300 x 588mm

WARRANTIES

Product information **SIZES AVAILABLE** 

300 x 588mm