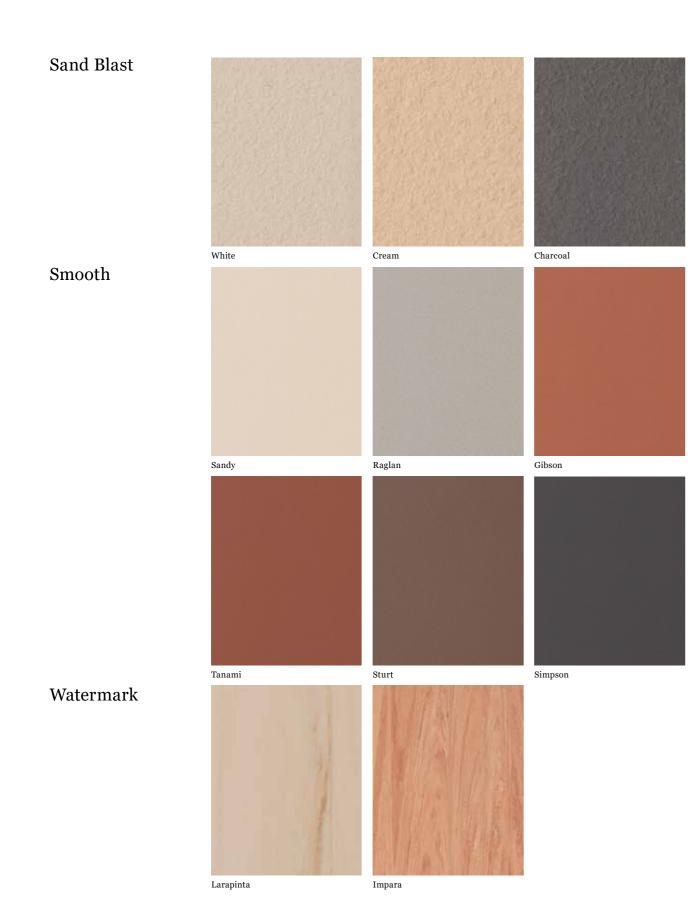

al, commercial or industrial project.

#### **HIGH DURABILITY**

Performs in any environment from marine areas to sub-zero temperatures.

#### **ENERGY EFFICIENT**

A sustainable material made from natural and recycled materials.

Terraçade is a ventilated rainscreen and naturally assists with airflow and energy reduction.

#### **FIRE RESISTANT**

Terracade is a non-combustible facade and passes AS 1530.1.

#### **TERMITE RESISTANT**

No wood, no termites, no degradation.

#### LOW MAINTENANCE

Life-long colourfastness with a maintenance free finish.

#### SUPERIOR STRENGTH

Manufactured for maximum strength and impact resistance.



durability



Energy efficient



Fire resistant



Termite resistant



Low maintenance



Superior strength







TERRAÇADE Terraçade TN

# TERRAÇADE TN



## Glazed



Product information

#### SIZES AVAILABLE

300 x 1188mm



/ 17 /











TERRAÇADE Terraçade XP

# TERRAÇADE XP

#### Smooth



## Linear



Product information

SIZES AVAILABLE

300 x 588mm



WARRANTIES





Product information **SIZES AVAILABLE** 

300 x 588mm







# BAGUETTES

Terraçade baguettes have been designed with flexibility in mind. Whether they are performing a privacy function or provides ventilation and shading against the elements, the baguettes will make a statement for any residential, commercial or industrial building.



## Product information

#### SIZES AVAILABLE

1000 x 50 x 50 mm

Profile









# LOUVRES

Designed to integrate perfectly with the Terraçade TN, and XP façade systems, Terraçade Louvres are the ideal solution for architectural sc