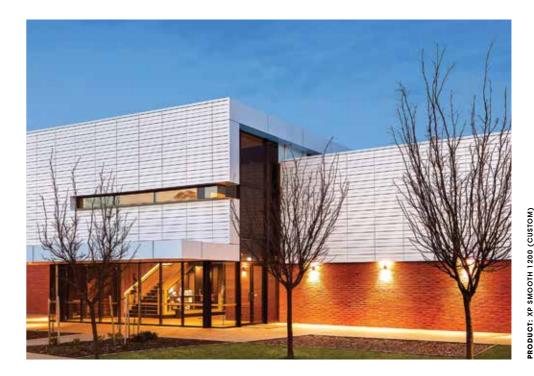

# terraçade

National Collection

|                                                                                                                                                                  | TERRAÇAL | DE |  |
|------------------------------------------------------------------------------------------------------------------------------------------------------------------|----------|----|--|
| PRODUCT: XP SMOOTH 1200 (CUSTOM) COLOUR: BRILLIANT WHITE (CUSTOM) PROJECT: NOTRE DAME COLLEGE SCIENCE CENTRE ARCHITECT: BALDASSO CORTESE PHOTOGRAPHER: IMAGEPLAY |          |    |  |
|                                                                                                                                                                  |          |    |  |
|                                                                                                                                                                  |          |    |  |
|                                                                                                                                                                  |          |    |  |