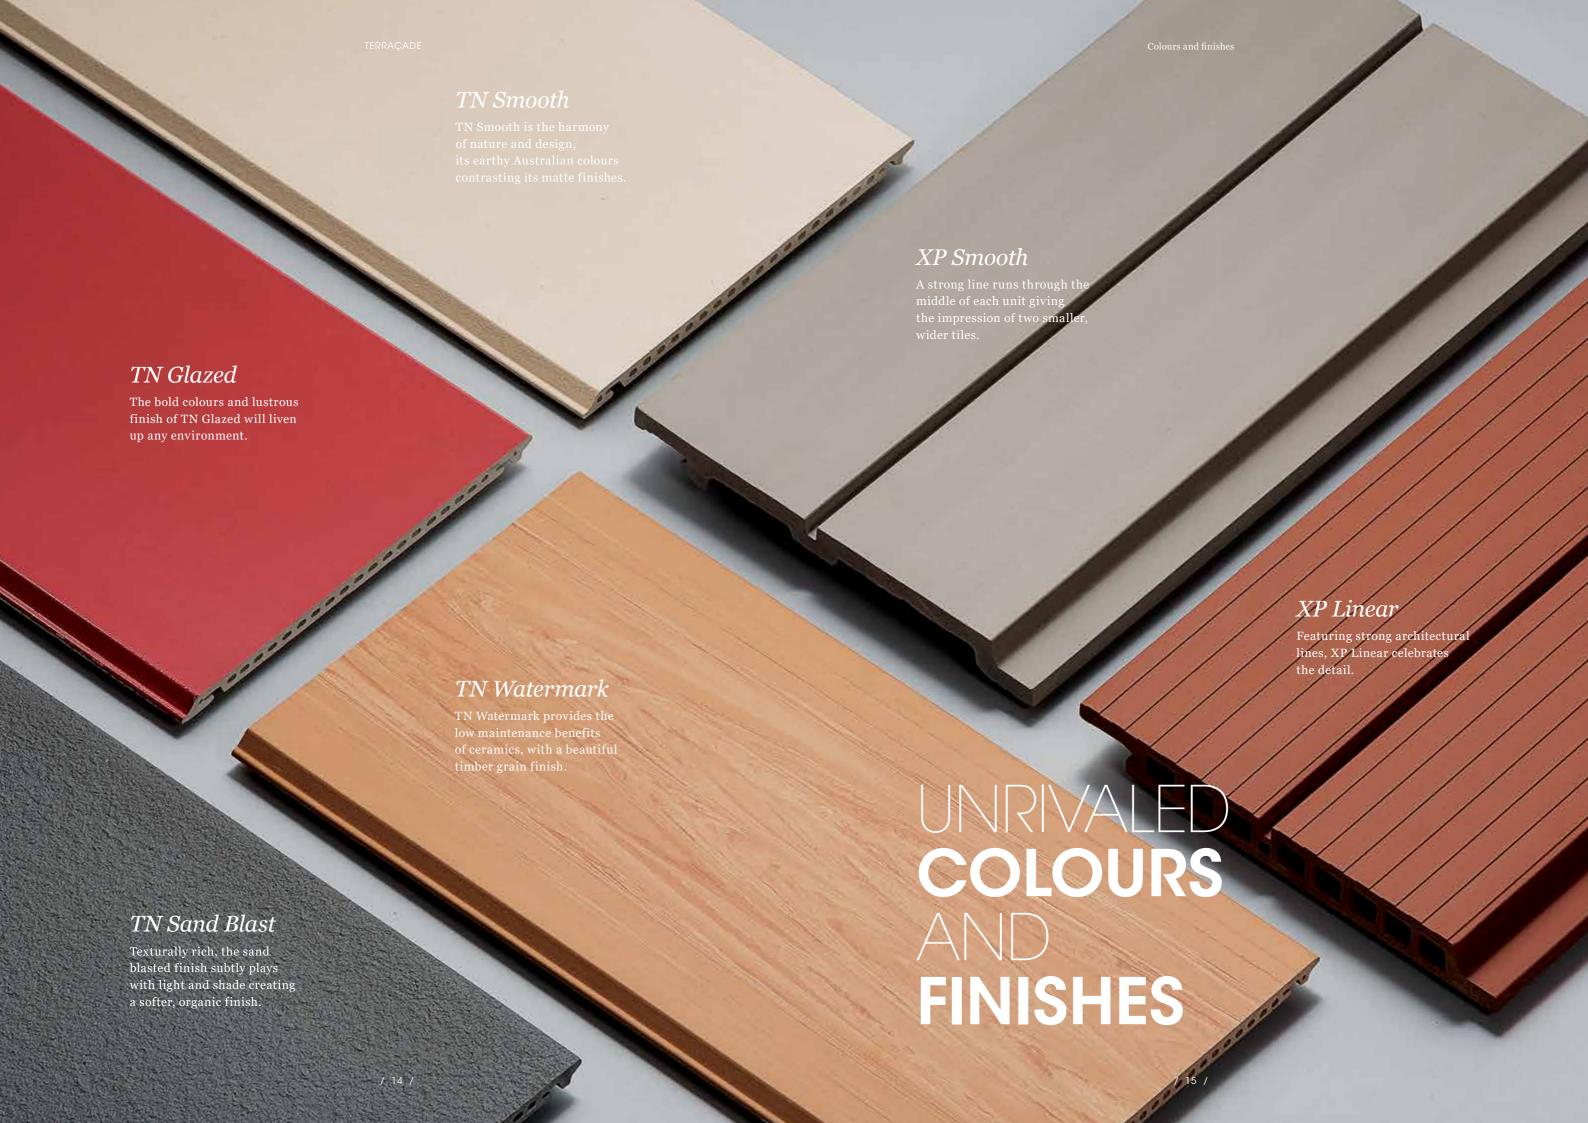

## Glazed

Product information

#### Smooth

## Linear

Product information

SIZES AVAILABLE

300 x 588mm

WARRANTIES

Product information **SIZES AVAILABLE** 

300 x 588mm