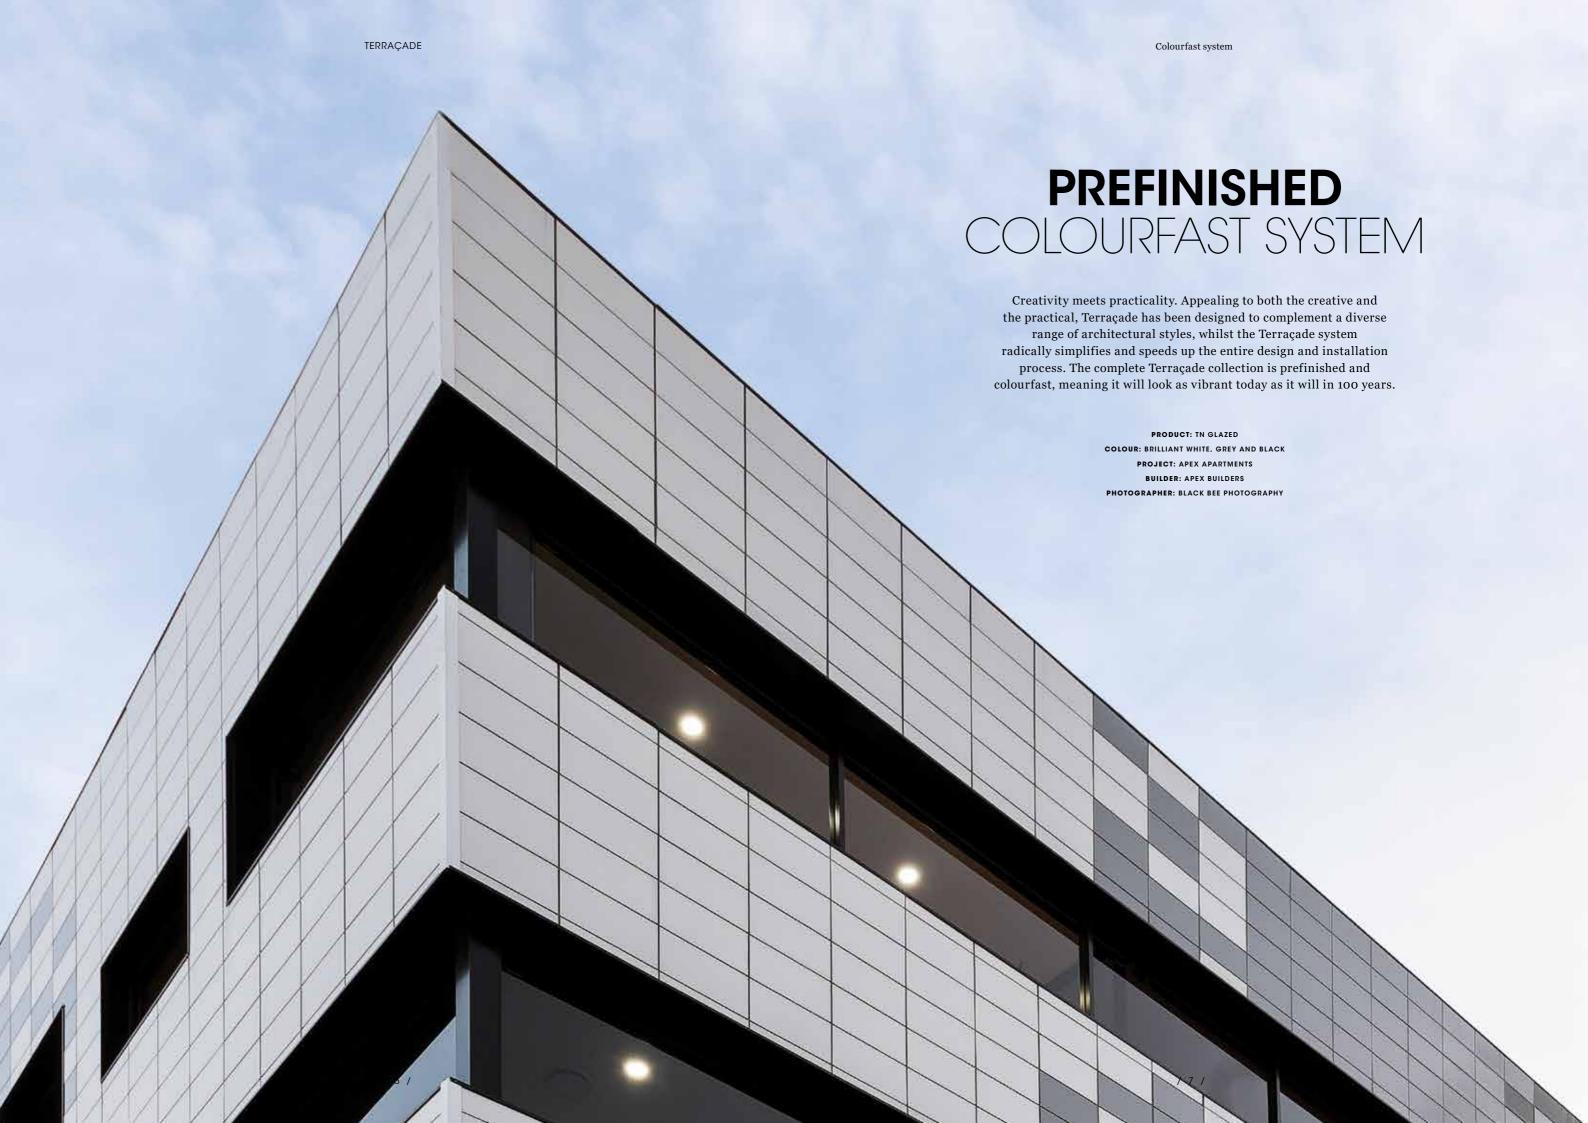

# terraçade

National Collection

|                                                                                                                                                                  | TERRAÇAL | DE |  |
|------------------------------------------------------------------------------------------------------------------------------------------------------------------|----------|----|--|
| PRODUCT: XP SMOOTH 1200 (CUSTOM) COLOUR: BRILLIANT WHITE (CUSTOM) PROJECT: NOTRE DAME COLLEGE SCIENCE CENTRE ARCHITECT: BALDASSO CORTESE PHOTOGRAPHER: IMAGEPLAY |          |    |  |
|                                                                                                                                                                  |          |    |  |
|                                                                                                                                                                  |          |    |  |
|                                                                                                                                                                  |          |    |  |