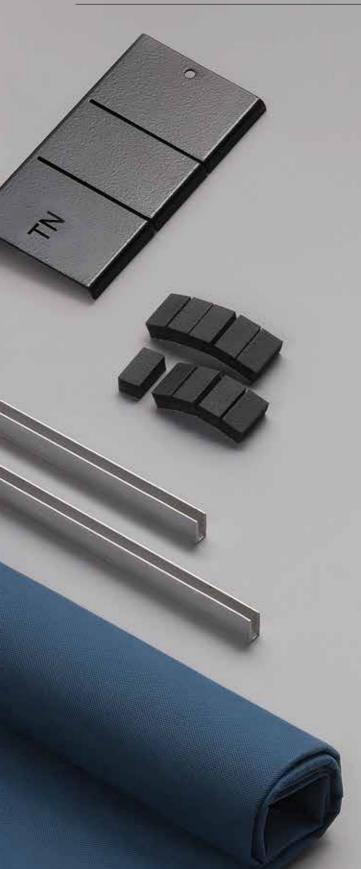

#### TN SET OUT TOOL

Used to assist in setting out the Terraçade TN Suspension Rails that hold the TN tiles in place. The Set Out Tool will position the Suspension Rails to ensure continuity of vertical module when joining the Rails.

#### **TN FITMENT SPONGE**

When a Terraçade TN tile is clipped onto the suspension rails (top and bottom) there is a gap between the secured points at the top and the bottom rail to allow installation of the tiles.

The fitment sponges are installed onto the Suspension Rails, above and below the hangers to provide lateral pressure to the rear of the tile.

4 sponges are used for each Terraçade TN tile.

#### TN JOINT ANGLE AND CHANNEL

These trims are used between Terraçade TN tiles to create a clean join between tiles and express the vertical joints

#### **TN SURROUND**

This aluminium extrusion is used at the edges (top and sides) of the Terraçade cladded area – it sits around the outside to be create a neat finish and to secure the Terraçade tile at the edges.

#### TN EXTERNAL CORNER

Used to secure the Terraçade TN tiles and protect the edges.

#### TN INTERNAL CORNER

Used to create a clean vertical line.

#### TN SUSPENSION RAIL

The TN Suspension Rail is a galvanised steel rail that is purpose designed to securely attach the Terraçade TN tiles onto unique hangers. The Suspension Rails can be installed onto a timber frame, steel frame, concrete or masonry structural wall. The Suspension Rail is available with a ZAM® coating or stainless steel for location requiring increased corrosion resistance.