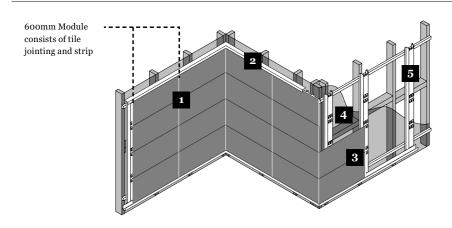

#### Terraçade TN 600 Installation

#### KEY

- 1. Jointing Strip
- 2. Trims 3. Tiles
- 4. Membrane
- 5. Vertical Rails