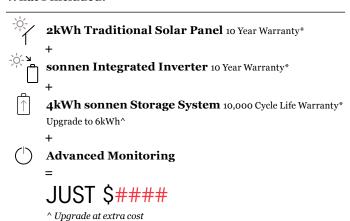

#### **PERFORMANCE**

Solar Panel And Battery System

Harness solar power and store it with our 'Performance' package. Our 'Performance' package includes; a 3kW traditional solar panel system with a 4kWh integrated inverter and battery system and our advanced monitoring package.

#### What's included?