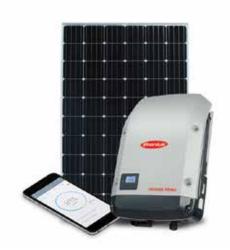

## **STANDARD**Solar Panel System

If a basic solar system to cut your power bills and produce your own energy is the goal then the 'Standard' package is the answer. Our 'Standard' package offers a 2kW traditional solar panel system with a Fronius inverter and standard monitoring.

#### What's included?

= JUST \$####