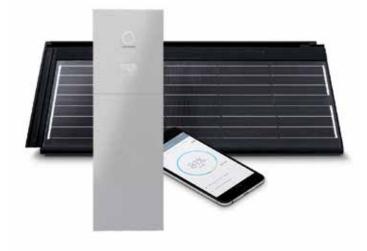

## BATTERY POWER STORAGE

Harness your power, use it when you need it most

Optional with selected packages. Allows you to store and use generated power rather than sending it back to the grid.

#### SMART MONITORING AND COMMUNICATION

Greater energy management control

Enabling you to see the power generated and optimise the solar system to minimise your power consumption.

#### PERFORMANCE

Solar Tile And Battery System

Create your power and store it with our 'Performance' package. Our 'Performance' package includes; a 3kW integrated solar roof tile system with a 4kWh integrated inverter and battery system and our advanced monitoring package.

#### What's included?

3kWh Integrated Roof Tile Ranges 10 Year Warranty\*

sonnen Integrated Inverter 10 Year Warranty\*

4kWh sonnen Storage System 10,000 Cycle Life Warranty\* Upgrade to 6kWh^

**Advanced Monitoring** 