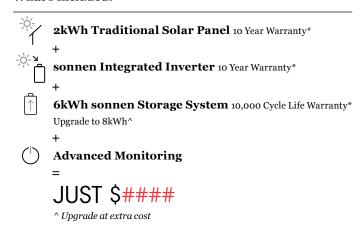

#### **OPTIMUM**

Solar Tile And Battery System

Optimise your power generation and storage to help get you off electicity grid power. Our 'Optimum' package includes; an impressive 5kW solar integrated roof tile system with a 6kWh integrated inverter and battery system coupled with our advanced monitoring package.

#### What's included?

2kWh Integrated Roof Tile Ranges 10 Year Warranty\*

sonnen Integrated Inverter 10 Year Warranty\*

6kWh sonnen Storage System 10,000 Cycle Life Warranty\* Upgrade to 8kWh^

**Advanced Monitoring** 

JUST \$####

^ Upgrade at extra cost