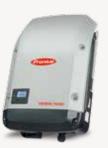

#### THE INVERTER

Create power from energy

Converts and delivers DC power to your power points, powering your household devices.