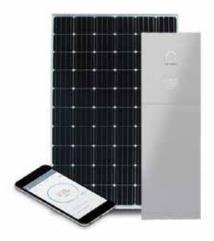

#### **SOLAR CELLS**

Capture clean energy

The smart energy saving solution.

Solar technology captures solar energy, available within stylish integrated tiles or traditional panels.

#### THE INVERTER

Create power from energy

Converts and delivers DC power to your power points, powering your household devices.

## BATTERY POWER STORAGE

Harness your power, use it when you need it most

Optional with selected packages. Allows you to store and use generated power rather than sending it back to the grid.

#### SMART MONITORING AND COMMUNICATION

Greater energy management control

Enabling you to see the power generated and optimise the solar system to minimise your power consumption.