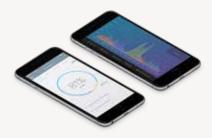

#### SMART MONITORING AND COMMUNICATION

Greater energy management control

Enabling you to see the power generated and optimise the solar system to minimise your power consumption.