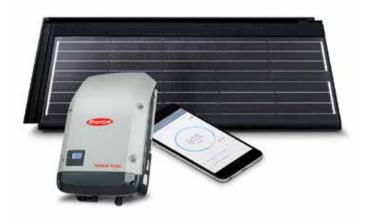

# THE BRISTILE SOLAR SYSTEM

The Bristile Solar roofing and energy management system has four key components.

#### THE INVERTER

Create power from energy

Converts and delivers DC power to your power points, powering your household devices.

## BATTERY POWER STORAGE

Harness your power, use it when you need it most

Optional with selected packages. Allows you to store and use generated power rather than sending it back to the grid.

#### SMART MONITORING AND COMMUNICATION

Greater energy management control

Enabling you to see the power generated and optimise the solar system to minimise your power consumption.