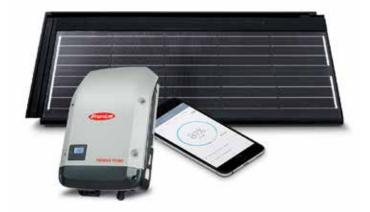

# THE BRISTILE SOLAR SYSTEM

The Bristile Solar roofing and energy management system has four key components.

#### **SOLAR CELLS**

Capture clean energy

The smart energy saving solution.

Solar technology captures solar energy, available within stylish integrated tiles or traditional panels.

#### THE INVERTER

Create power from energy

Converts and delivers DC power to your power points, powering your household devices.

## BATTERY POWER STORAGE

Harness your power, use it when you need it most

Optional with selected packages. Allows you to store and use generated power rather than sending it back to the grid.

#### SMART MONITORING AND COMMUNICATION

Greater energy management control

Enabling you to see the power generated and optimise the solar system to minimise your power consumption.