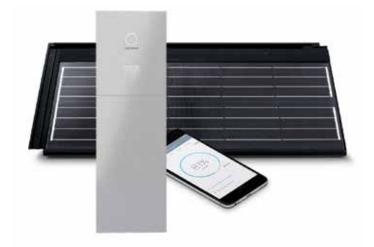

# THE BRISTILE SOLAR SYSTEM

The Bristile Solar roofing and energy management system has four key components.

#### **SOLAR CELLS**

Capture clean energy

The smart energy saving solution.

Solar technology captures solar energy, available within stylish integrated tiles or traditional panels.

#### THE INVERTER

Create power from energy

Converts and delivers DC power to your power points, powering your household devices.

## BATTERY POWER STORAGE

Harness your power, use it when you need it most

Optional with selected packages. Allows you to store and use generated power rather than sending it back to the grid.

#### SMART MONITORING AND COMMUNICATION

Greater energy management control

Enabling you to see the power generated and optimise the solar system to minimise your power consumption.