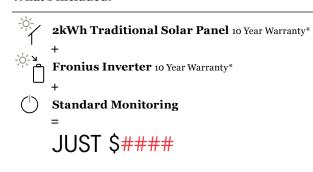

## **STANDARD**Solar Panel System

If a basic solar system to cut your power bills and produce your own energy is the goal then the 'Standard' package is the answer. Our 'Standard' package offers a 2kW traditional solar panel system with a Fronius inverter and standard monitoring.

#### What's included?

= JUST \$####