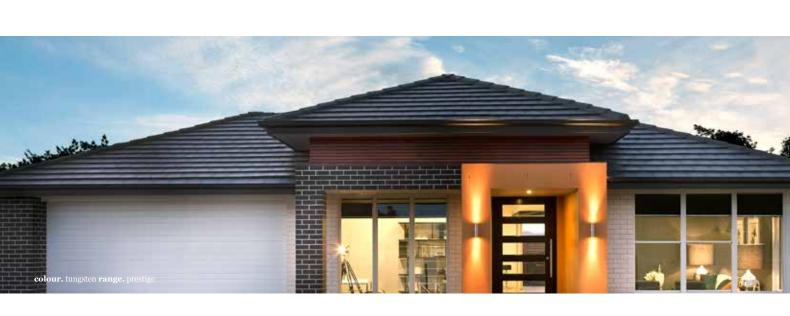

## PRESTIGE RANGE *Concrete Roof Tiles*.

Titanium (Smooth only)

Radium (Smooth only)

Carbide (Striated only)

Carbon (Striated only) \*Colour Through