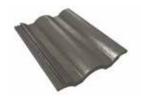

### Classic Shingle

### **Classic Shingle Profile**

Distinctively different, the Yeoman profile features a smooth finish and is perfect for use on a country manor or coastal retreat.