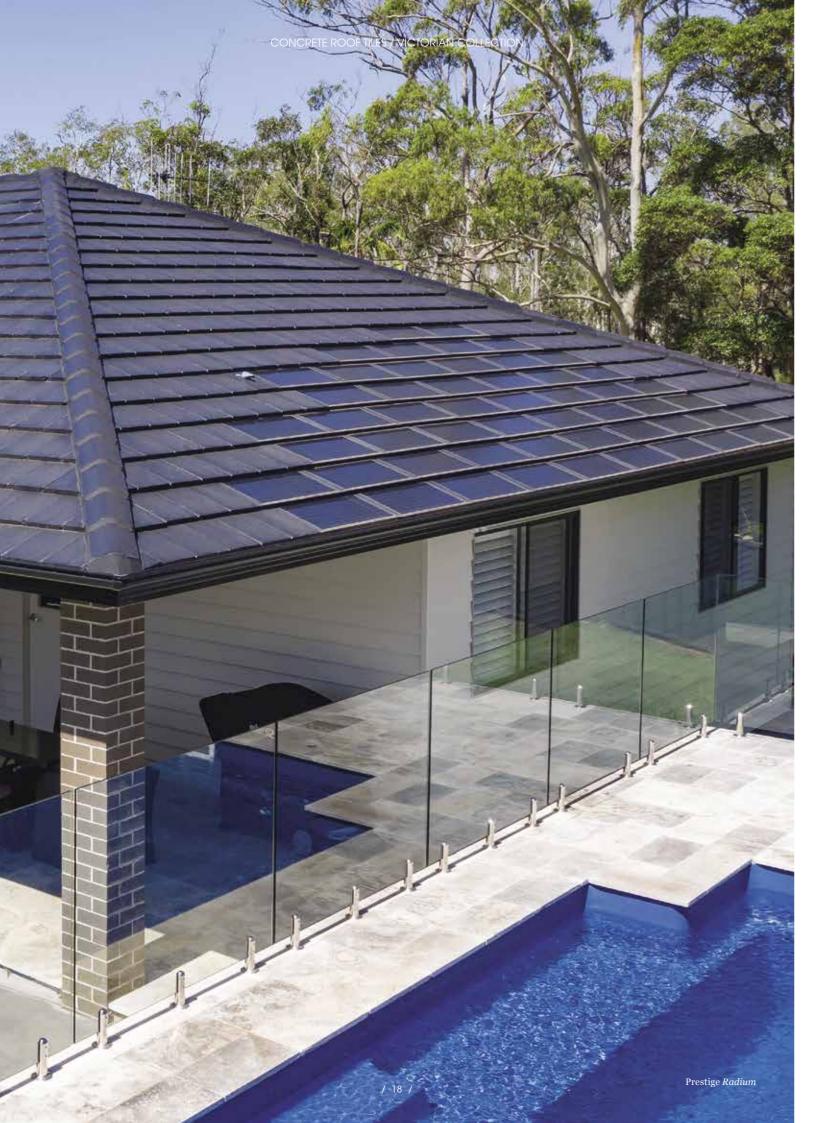

\*Please see warranties at bristileroofing.com.au for full terms and conditions

/ 10 /

The Prestige range from Bristile Roofing captures the finesse and style of contemporary living with a sleek, flat profile. The Prestige tile captures the eye and the imagination, creating a point of difference from traditional roofing materials.

The Prestige is a premium product that provides an exciting new option for creative home builders seeking a touch of class to complement prestigious projects.

Prestige Smooth Profile

Radio

/ 12 /

For home builders seeking a point of distinction to cap off their masterpiece, Bristile Roofing offers the Classic Range. Ten alluring shades from the timeless Gun Metal and Coal to the eye catching Savannah cater for a wide range of colour schemes.