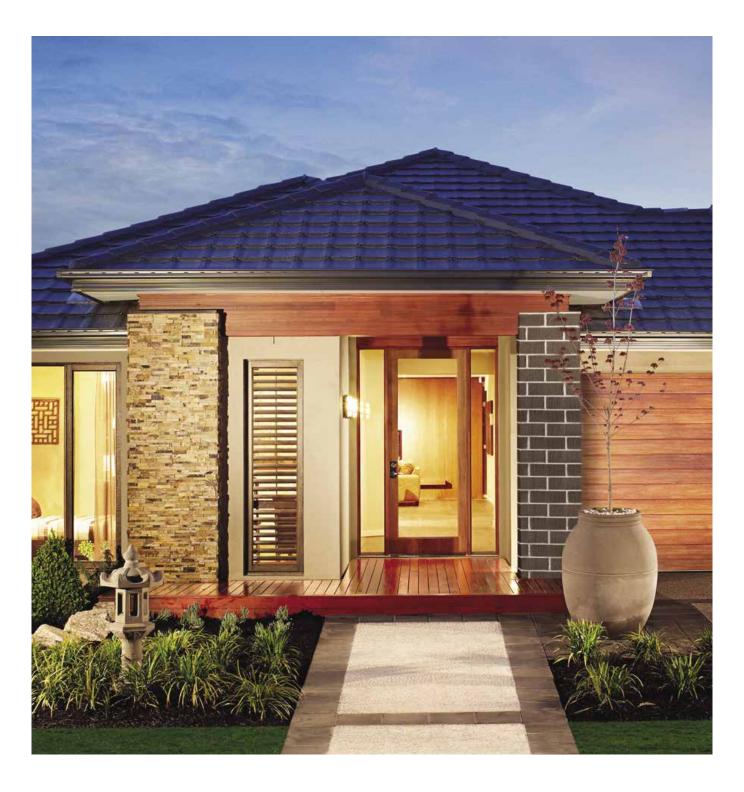

Cover Image: Classic Coal

Top right: Prestige Titanium Bottom: Classic Gun Metal Discover enduring beauty and style

CONCRETE ROOF TILES / QLD COLLECTION people look up to bristile