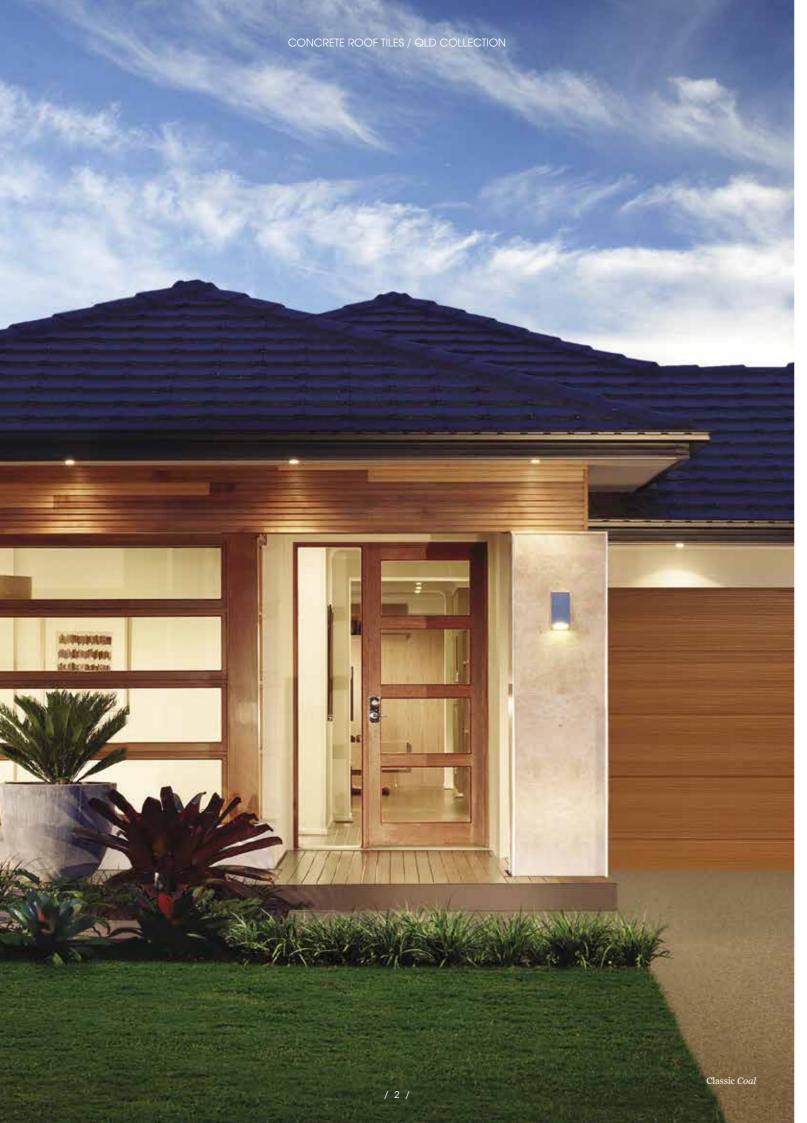

Cover Image: Classic Coal

Top right: Prestige Titanium Bottom: Classic Gun Metal Discover enduring beauty and style

CONCRETE ROOF TILES / QLD COLLECTION people look up to bristile