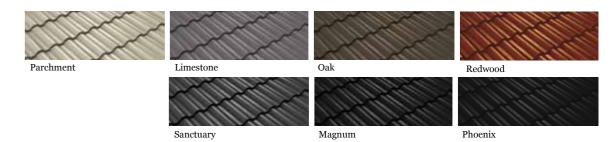

#### Extensive colour and profile range

Roof tiles are available in more colour and profile combinations than any other commonly used roofing product in Australia.

### Information

Bristile Roofing concrete roof tiles have developed a reputation for achieving the highest quality colours and finishes of any concrete tile in the Australian market.

Available in a variety of profiles and collection of colours, concrete roof tiles offers a range of options designed to suit your style.

### Extensive Colour Range

A vast range of modern colours that will suit all tastes.

### Quality Oxides

We use only the best quality oxides for deep, long lasting colours that will stand the test of time.