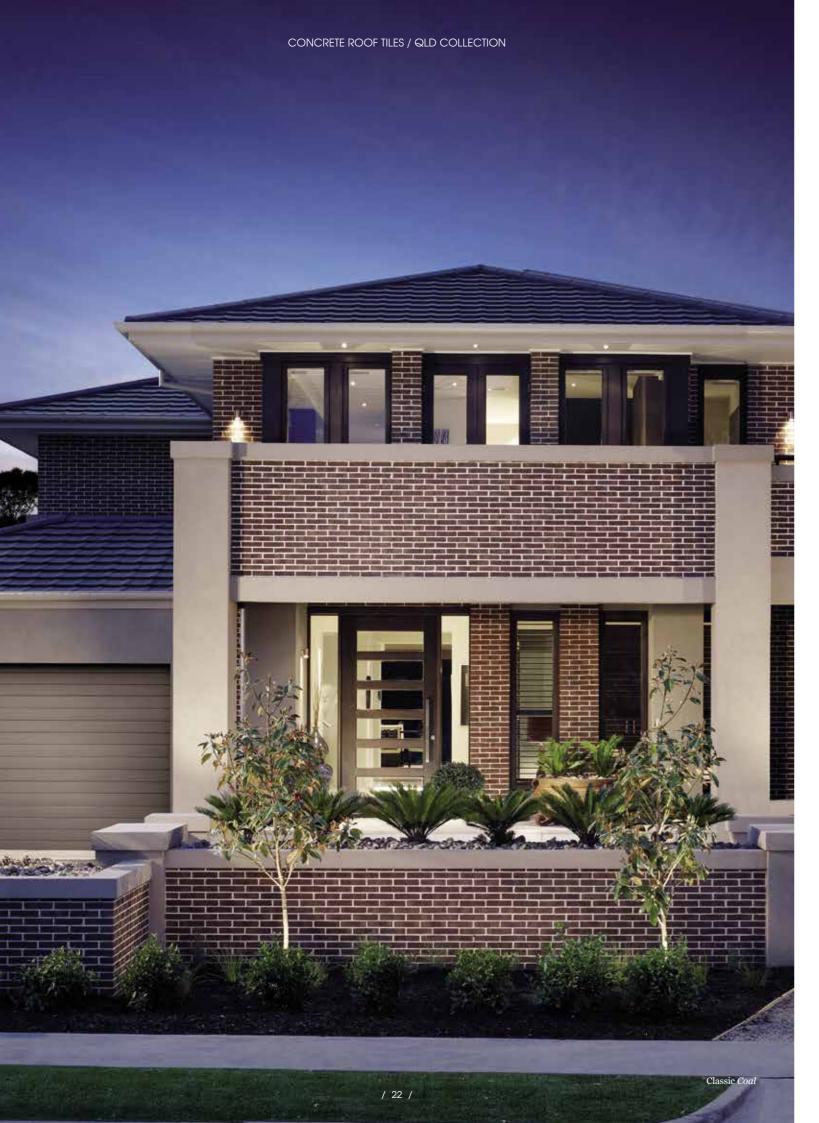

Cover Image: Classic Coal

Top right: Prestige Titanium Bottom: Classic Gun Metal Discover enduring beauty and style

CONCRETE ROOF TILES / QLD COLLECTION people look up to bristile