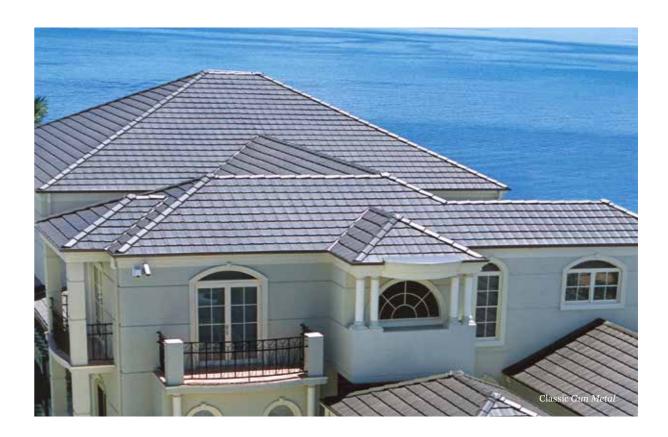

The Prestige is a premium product that provides an exciting new option for creative home builders seeking a touch of class to complement prestigious projects.

Prestige Smooth Profile

Radio

/ 12 /

For home builders seeking a point of distinction to cap off their masterpiece, Bristile Roofing offers the Classic Range. Ten alluring shades from the timeless Gun Metal and Coal to the eye catching Savannah cater for a wide range of colour schemes.

Equally at home on a country estate or waterfront manor, the sleek, flat profile used in the Classic range adapts to a variety of settings.

Classic Shingle Profile

/ 14 /

Inspired by feedback from colour consultants and key specifiers, the Designer range brings together a stunning collection of colours which have drawn an enthusiastic response from our customers.