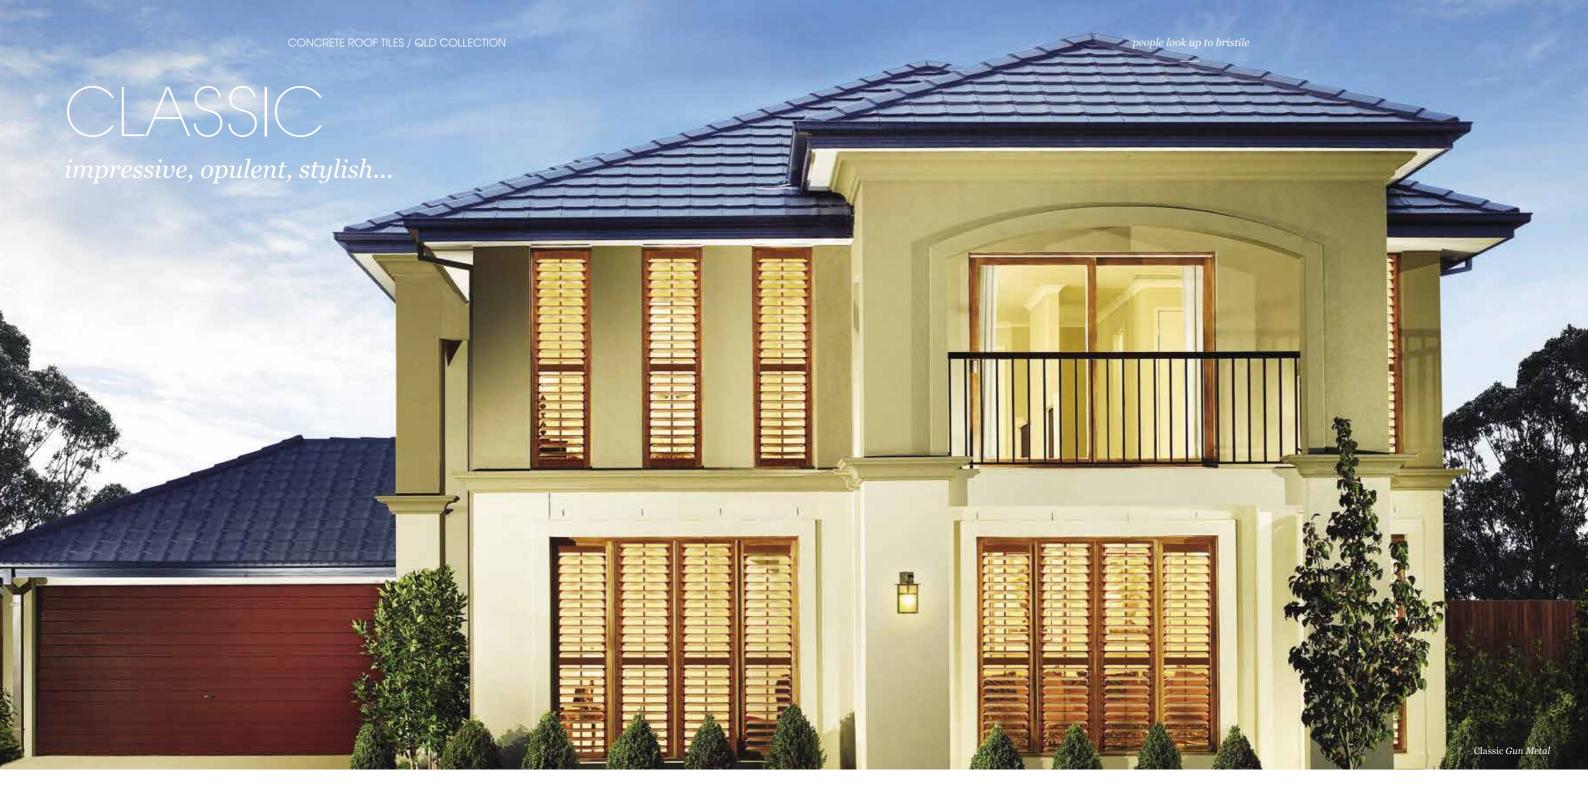

Cover Image: Classic Coal

Top right: Prestige Titanium Bottom: Classic Gun Metal Discover enduring beauty and style

CONCRETE ROOF TILES / QLD COLLECTION people look up to bristile

The Prestige is a premium product that provides an exciting new option for creative home builders seeking a touch of class to complement prestigious projects.

Prestige Smooth Profile

Radio

/ 12 /

For home builders seeking a point of distinction to cap off their masterpiece, Bristile Roofing offers the Classic Range. Ten alluring shades from the timeless Gun Metal and Coal to the eye catching Savannah cater for a wide range of colour schemes.

Equally at home on a country estate or waterfront manor, the sleek, flat profile used in the Classic range adapts to a variety of settings.

Classic Shingle Profile

/ 14 /

Inspired by feedback from colour consultants and key specifiers, the Designer range brings together a stunning collection of colours which have drawn an enthusiastic response from our customers.