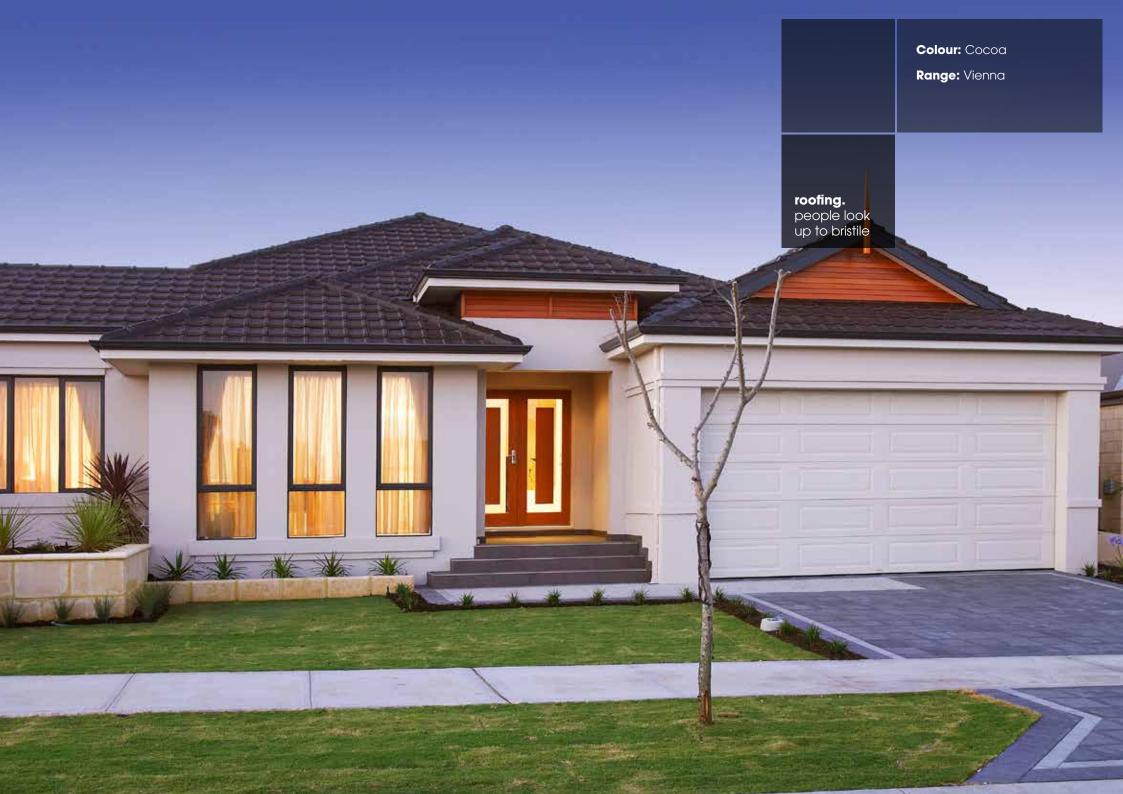

Colour: Portobello Range: Vienna

**roofing.** people look up to bristile

11

Colour: Pepper

Range: Vienna

----

100

SV.