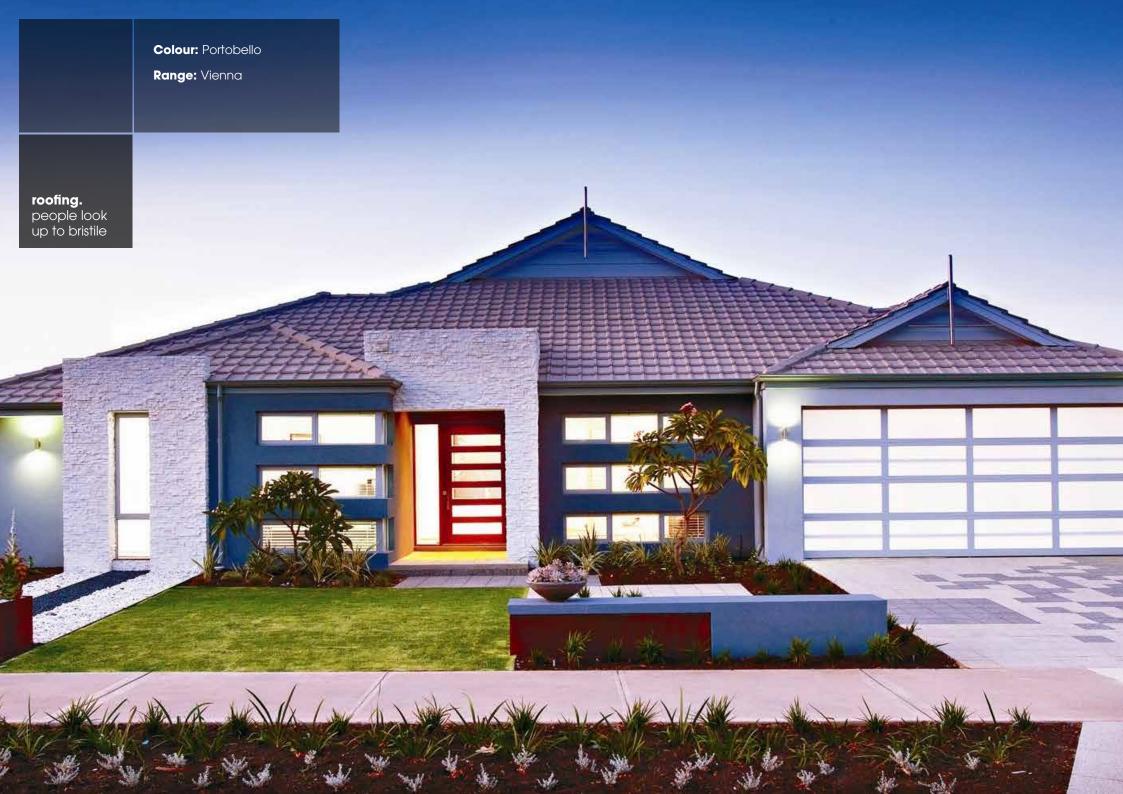

Colour: Portobello Range: Vienna

**roofing.** people look up to bristile

11

Colour: Pepper

Range: Vienna

----

100

SV.