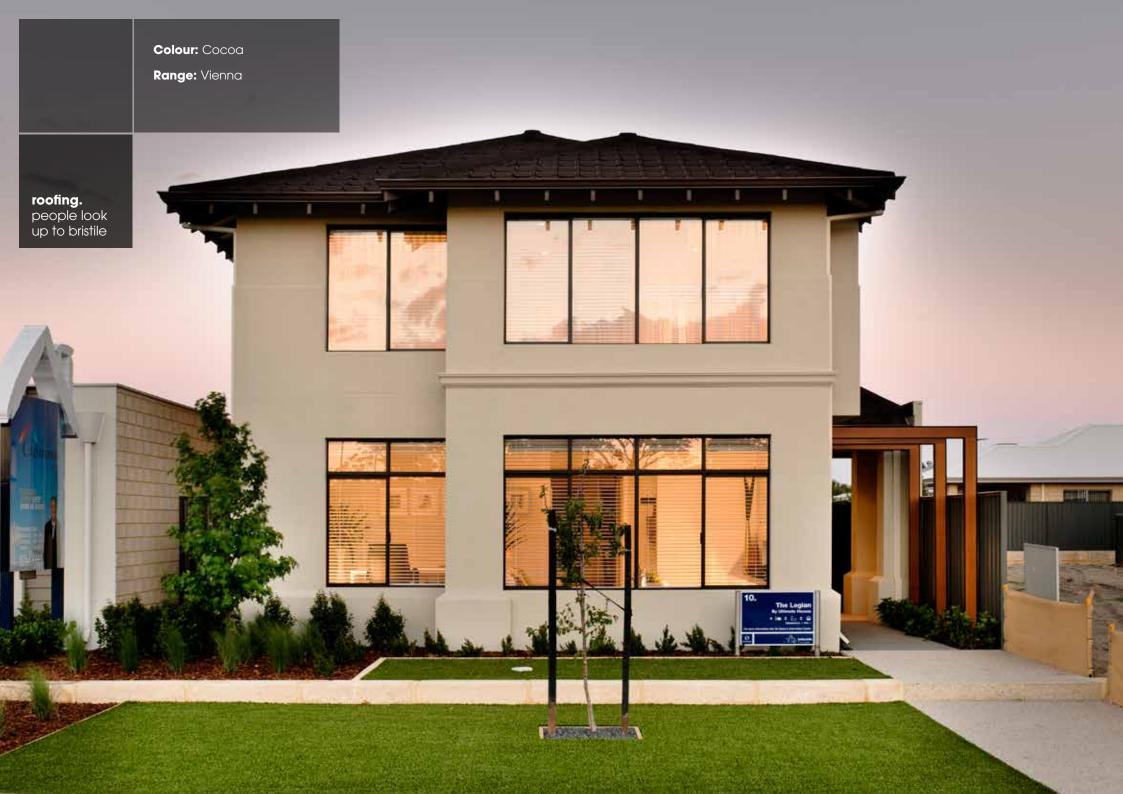

Colour: Portobello Range: Vienna

**roofing.** people look up to bristile

11

Colour: Pepper

Range: Vienna

----

100

SV.