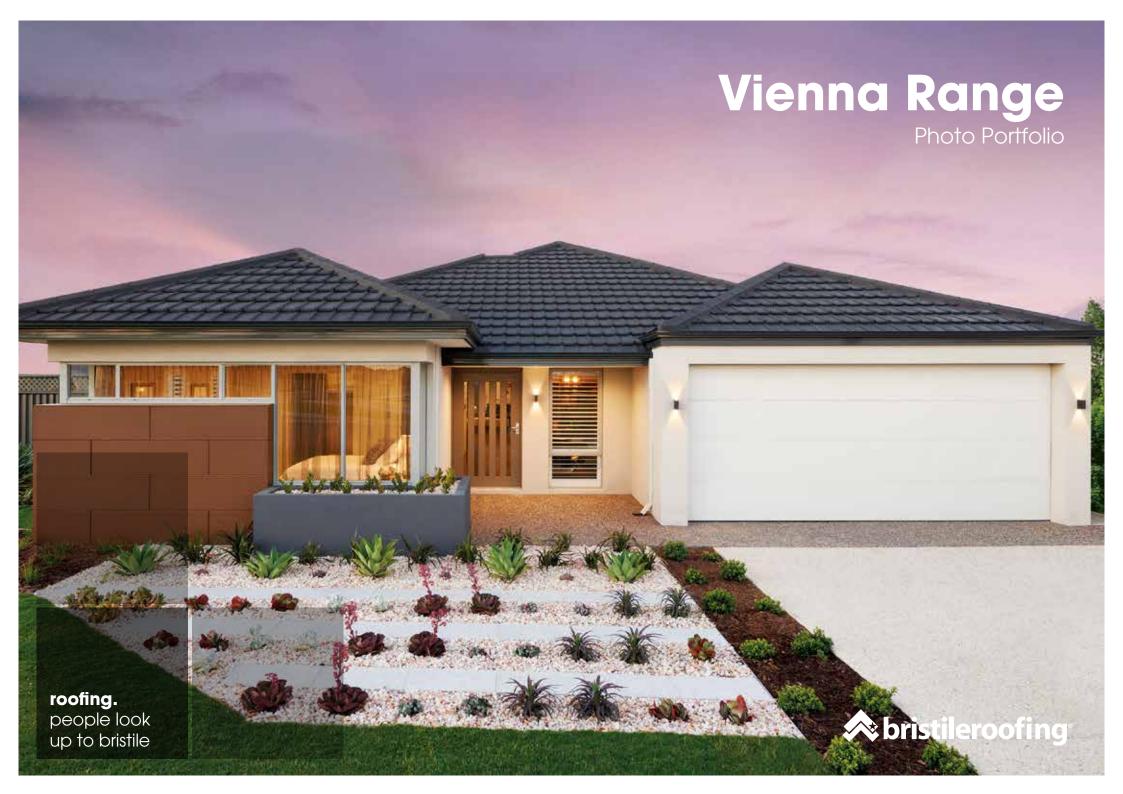

Colour: Portobello Range: Vienna

**roofing.** people look up to bristile

11

Colour: Pepper

Range: Vienna

----

100

SV.