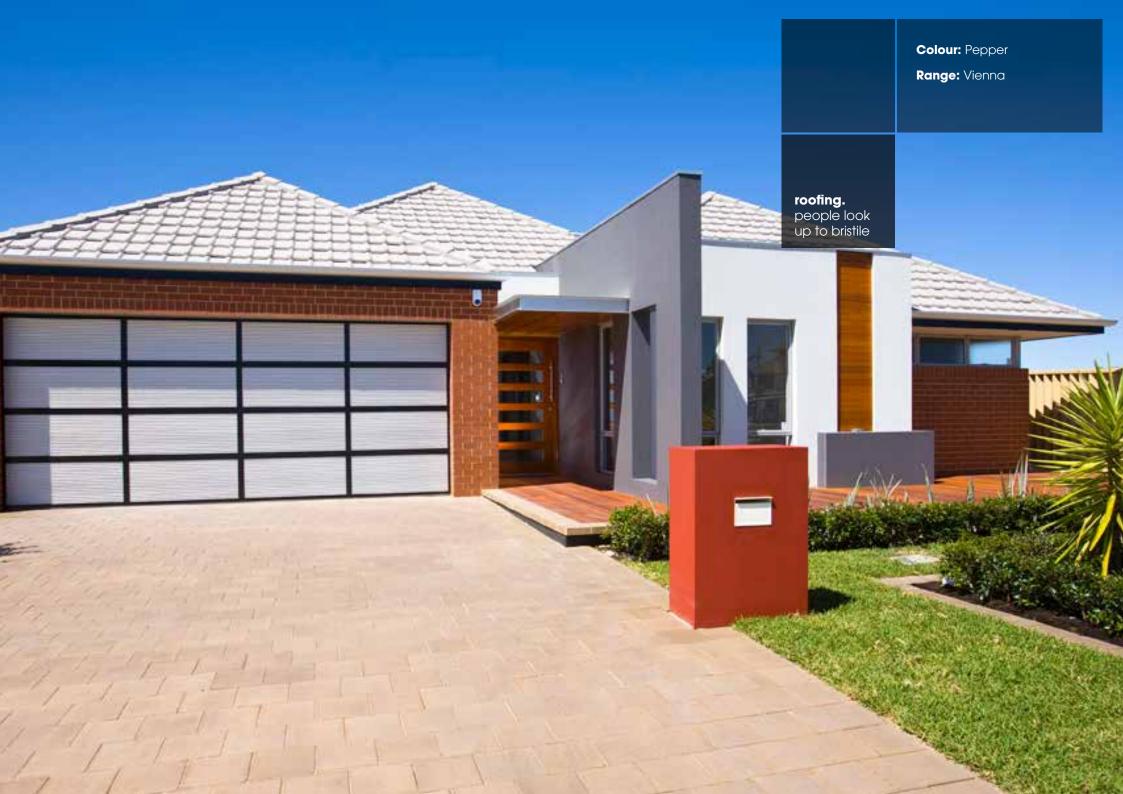

Colour: Portobello Range: Vienna

**roofing.** people look up to bristile

11

Colour: Pepper

Range: Vienna

----

100

SV.