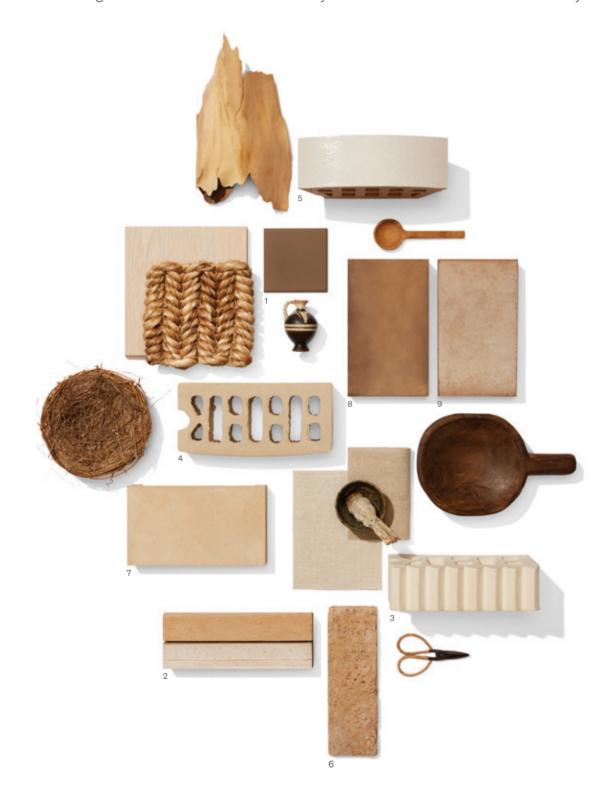

## **Neutral Ground**

\_

Embrace elements of the imperfect with this earthy take on understated elegance. The mixed materiality of the layered textures tells a story of warmth and feeling grounded. Tones of terracotta blend seamlessly with decorative accents such as the ornamental block and raw finishes of the selected brickwork. Lush layering of paperbark and wood create an organic direction that takes its style cues from a wabi-sabi sensibility.

| 1. | Roof  | Terracotta Roof Tile – Bristile Roofing – Planum in Truffle     | 6. | Walls | Brick - Daniel Robertson - Overland (Rugged) in Tarkine |
|----|-------|-----------------------------------------------------------------|----|-------|---------------------------------------------------------|
| 2. | Walls | Brick – Austral Bricks – San Selmo Corso (Raw) in Arno & Brenta | 7. | Walls | Feature Product – Austral Bricks – SK1NS in Alento      |
| 3. | Walls | Brick – Austral Bricks – La Paloma (Comb) in Miro               | 8. | Walls | Feature Product – Austral Bricks – SK1NS in Chienti     |
| 4. | Walls | Brick – Austral Bricks – La Paloma (Curved) in Custom Beige     | 9. | Walls | Feature Product – Austral Bricks – SK1NS in Livenza     |
| 5. | Walls | Brick - Austral Bricks - Burlesque in Glazed White              |    |       |                                                         |