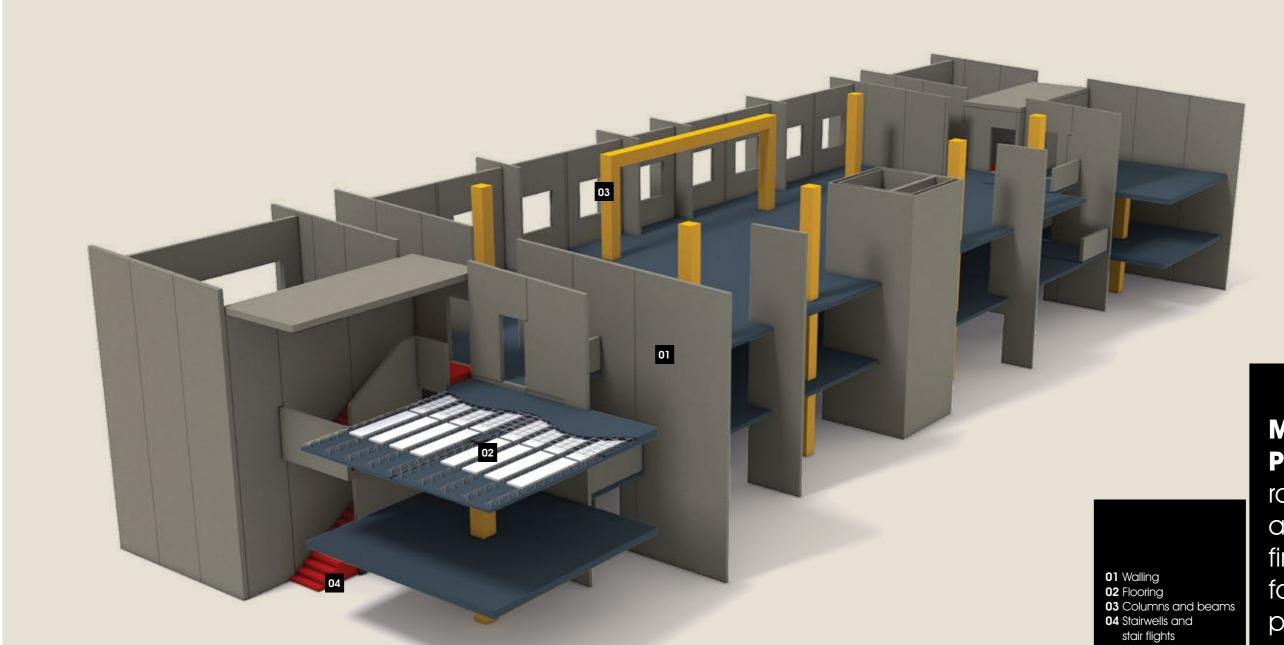

#### (01) Walling

#### (02) Flooring

#### (03) Columns and beams

Columns and beams offer the potential to increase the speed of construction, cutting completion timelines and offering cost savings in the process.

Whether they are used as architectural features or as critical load bearing elements, columns and beams can be used in a variety of applications and designs.

### (04) Stairwells and stair flights

Stairwells and stair flights (including landings and treads) can be manufactured in precast concrete providing an elegant and efficient solution to stairways on multi storey buildings. Considerable time savings of up to 60% over conventional methods can be achieved.