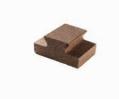

# Dovetails

# Half Brick Facing

Used at panel edges or in the body of the wall to create an interesting bond pattern.