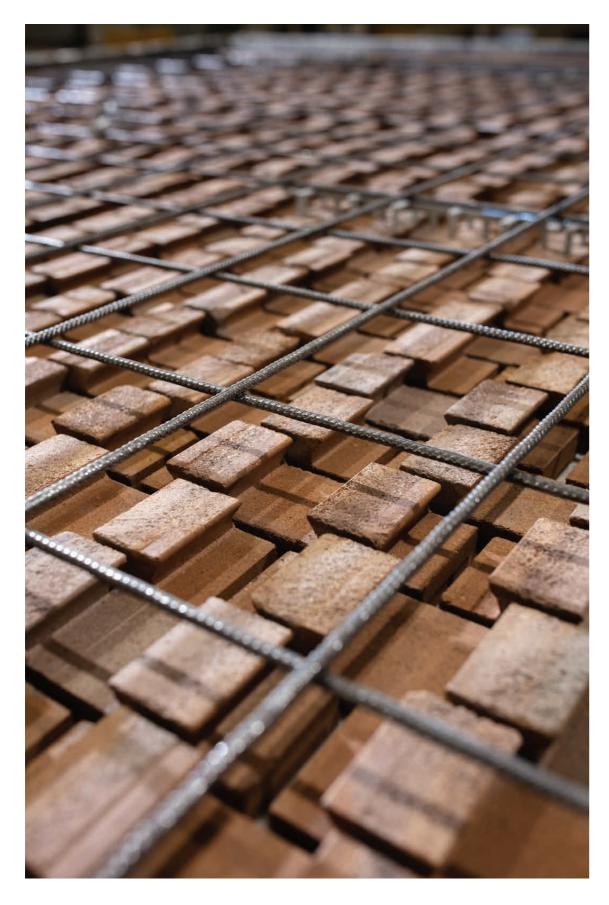

# The speed of precast panels meet the natural beauty of bricks.

Brickworks manufacture specialised brick facings and brick dovetails for precast companies to embed within their precast concrete panels. This incredible process allows for face brick to be applied to great heights, and afford the project all of the benefits that clay bricks have to offer, such as; long-lasting finishes that are low maintenance, outstanding thermal performance, and a seamless exterior finish from top to bottom.

Panel Brick is the fastest way to build in brick, and alleviates hurdles where laying traditional brickwork is not possible.

Precast manufactures can specify any of the Austral Bricks & Bowral Bricks collection currently offered on the east coast of Australia.