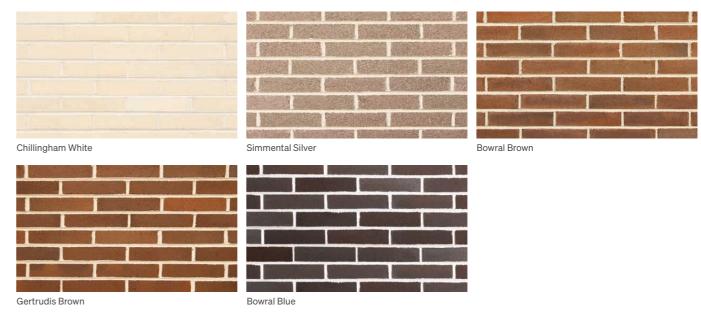

1

# Dovetails



# Standard Thin Bricks



10 11



Select from a huge range of colours and finishes to create striking building façades.

# **BOWRAL BRICKS**

# **Popular Colours**



# Metallix

A brick face that glimmers, sparks immediate interest and which possesses great subtlety.



# La Paloma

Spain – confident, creative and the artistry of Dali, Picasso, Miró, which give inspiration to the soft white and charcoal black bricks of La Paloma.



# **Symmetry**

The specially developed Symmetry range is designed to perfectly suit clean, crisp and precise architectural designs.



# Bowral 76 & 50 Dry Pressed Bricks

These distinctive dry pressed bricks made at our Bowral plant have been used in many of Australia's most admired and historic buildings.

### Bowral 76



### Bowral 50



14 15

# **Backed by Brickworks**

Local expertise. Global quality. Brickworks
Building Products is one of Australia's biggest
building material producers. With heritage going
all the way back to one of Australia's founding
brick producers, we're proud of our reputation
for design, innovation and sustainability.

# **BRICKWORKS**

AUSTRALIA austral bricks **austral**masonry southern cross cement **bristile**roofing BOWRAL BRICKS **GB** Masonry NUBRIK DANIEL ROBERTSON Terraçade **URBANSTONE® CAPITAL BATTENS** NORTH AMERICA BRICKWORKS\*
SUPPLY CENTER Glen-Gery INTERNATIONAL BRANDS S.ANSELMO \*\*CERAMICHE KEOPE La Escandella





# **Get in Touch**

For more information, advice and samples get in touch with the Austral Bricks team.

# **Design Studios**

### Sydney

Tel. 02 9611 4200 2 Barr