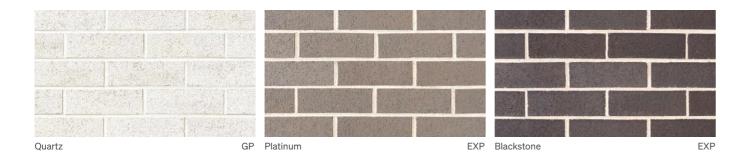

# **Popular Colours**

# Metallix

A brick face that glimmers, sparks immediate interest and which possesses great subtlety.

# La Paloma

Spain – confident, creative and the artistry of Dali, Picasso, Miró, which give inspiration to the soft white and charcoal black bricks of La Paloma.

# **Symmetry**

The specially developed Symmetry range is designed to perfectly suit clean, crisp and precise architectural designs.