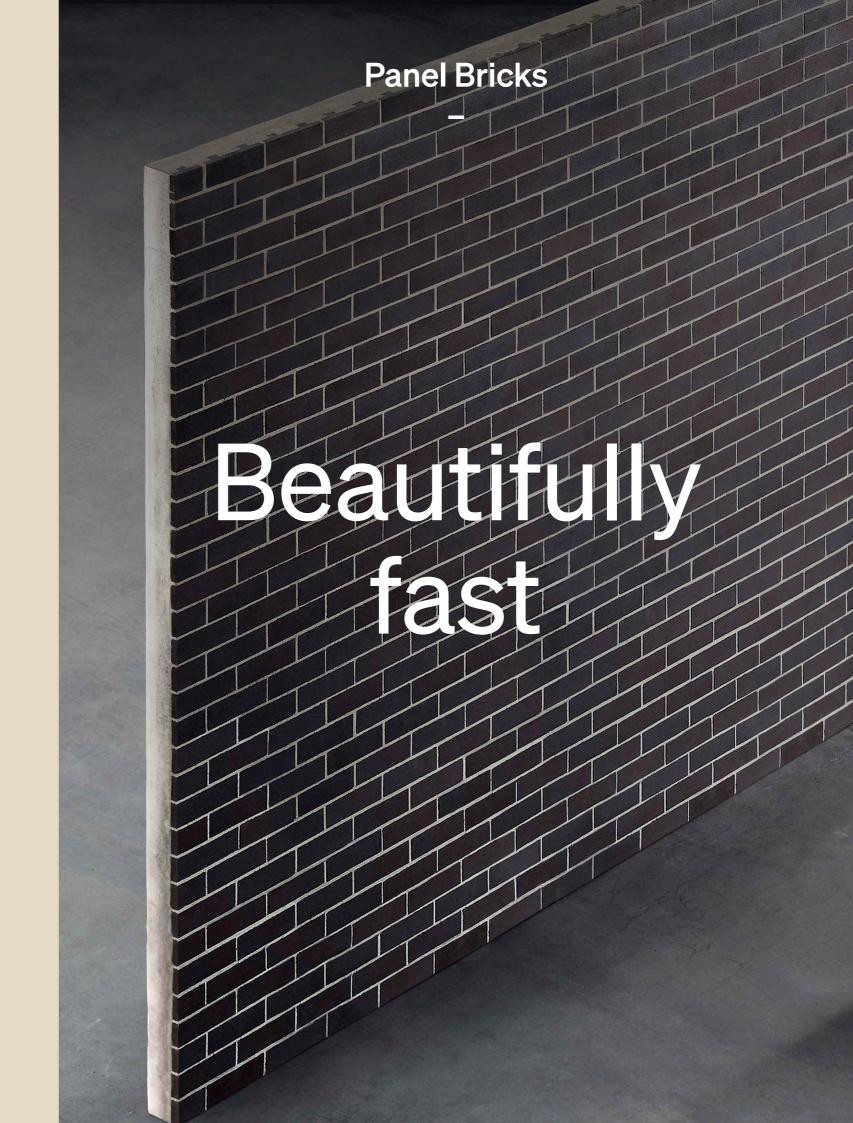

# **Panel Bricks**

\_

# The speed of precast panels meet the natural beauty of bricks.

Brickworks manufacture specialised brick facings and brick dovetails for precast companies to embed within their precast concrete panels. This incredible process allows for face brick to be applied to great heights, and afford the project all of the benefits that clay bricks have to offer, such as; long-lasting finishes that are low maintenance, outstanding thermal performance, and a seamless exterior finish from top to bottom.

Panel Brick is the fastest way to build in brick, and alleviates hurdles where laying traditional brickwork is not possible.

Precast manufactures can specify any of the Austral Bricks & Bowral Bricks collection currently offered on the east coast of Australia.