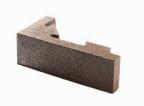

## **Full Brick Corner**

Applied at corners and panel edges.

# Full Brick Corner

Applied at corners and panel edges.

Front

10 11