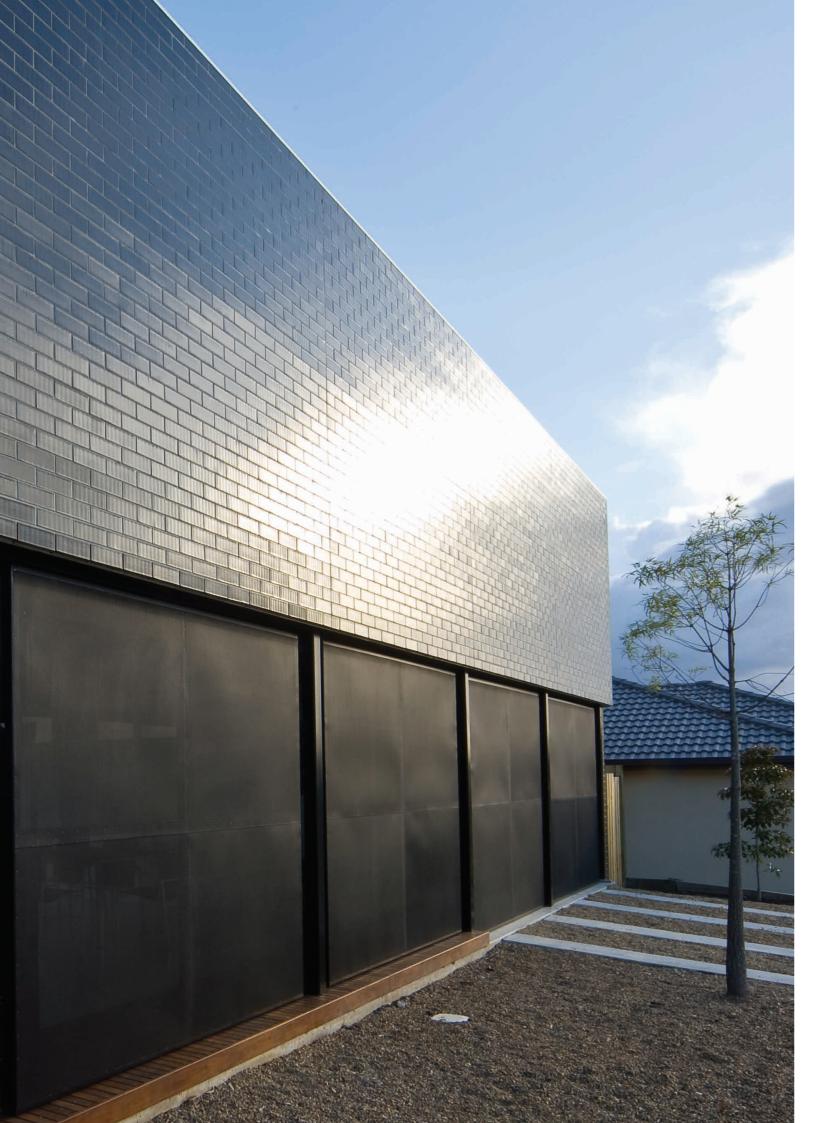

# Metallix

A brick face that glimmers, sparks immediate interest and which possesses great subtlety.