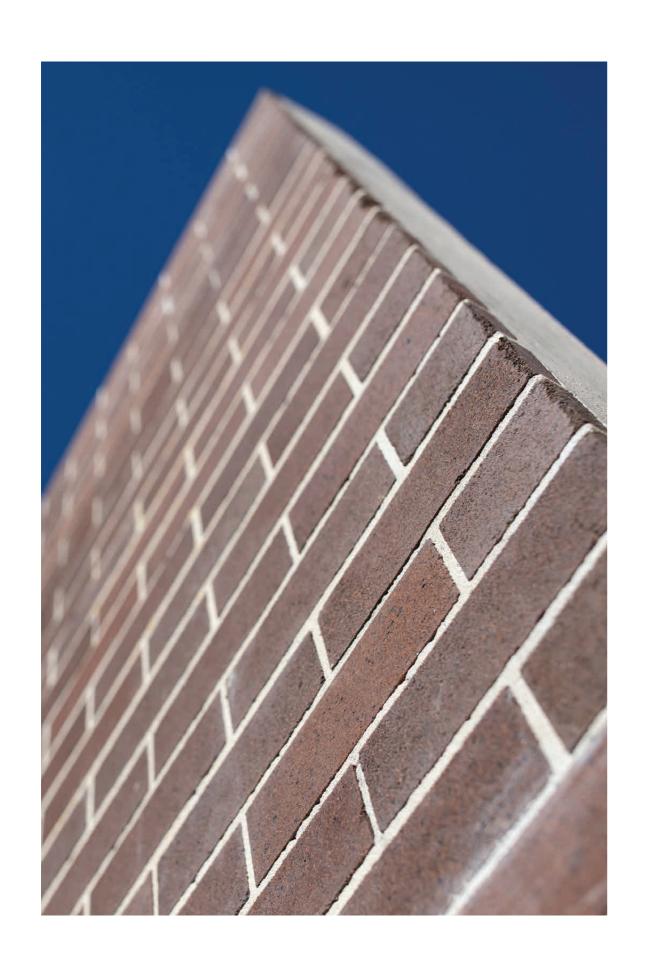

# Dovetails

# Full Brick Facing

The standard brick facing.

## **Full Brick Corner**

Applied at corners and panel edges.