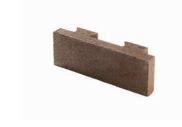

# Full Brick Facing

The standard brick facing.

## Full Brick Facing

The standard brick facing.