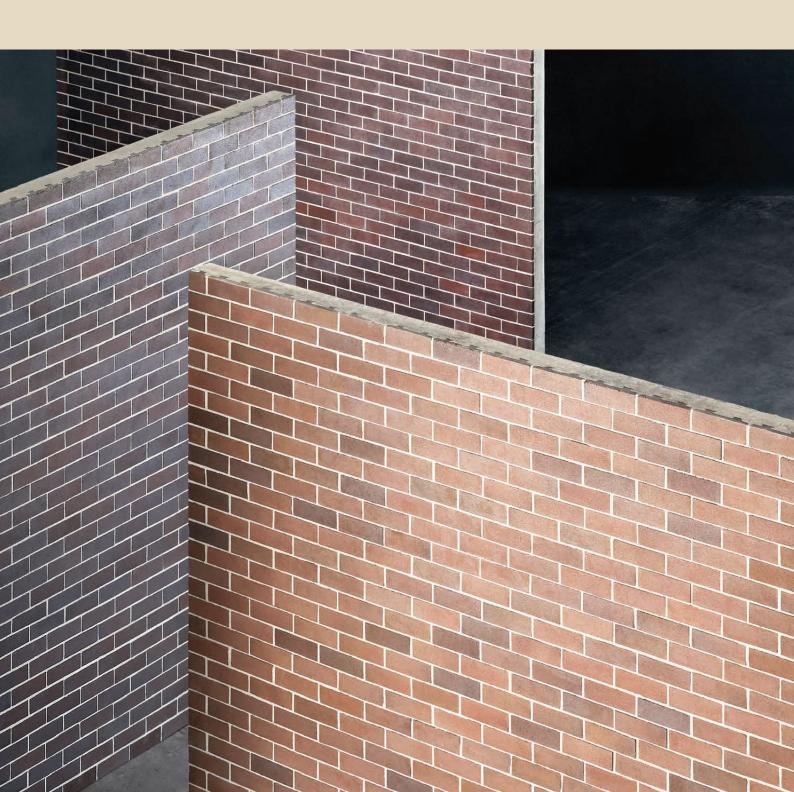

# About Panel Bricks

# **Panel Bricks**

\_

# The speed of precast panels meet the natural beauty of bricks.

Brickworks manufacture specialised brick facings and brick dovetails for precast companies to embed within their precast concrete panels. This incredible process allows for face brick to be applied to great heights, and afford the project all of the benefits that clay bricks have to offer, such as; long-lasting finishes that are low maintenance, outstanding thermal performance, and a seamless exterior finish from top to bottom.

Panel Brick is the fastest way to build in brick, and alleviates hurdles where laying traditional brickwork is not possible.

Precast manufactures can specify any of the Austral Bricks & Bowral Bricks collection currently offered on the east coast of Australia.