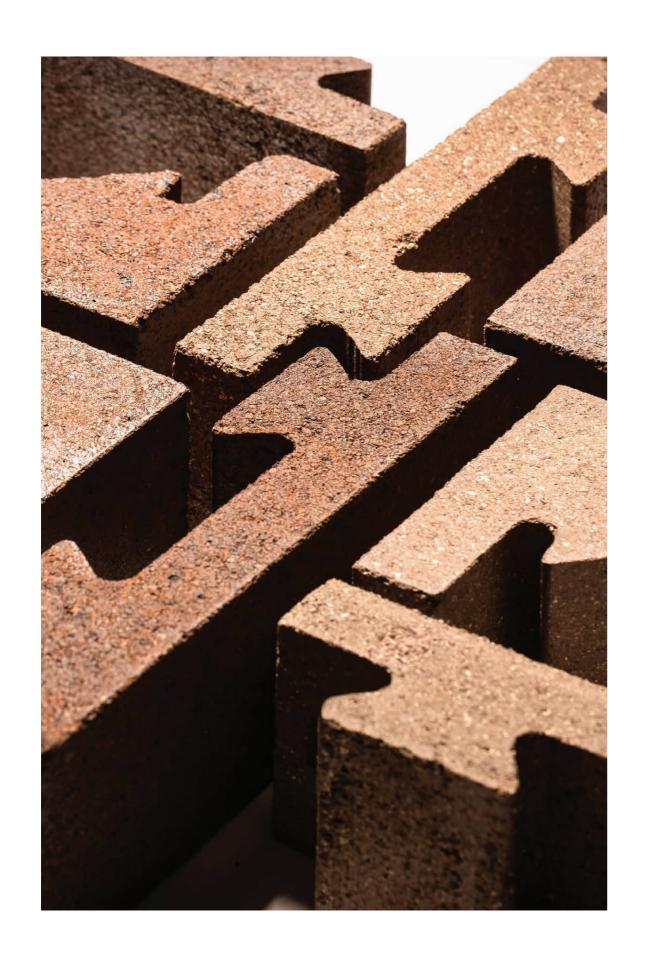

# The speed of precast panels meet the natural beauty of bricks.

Brickworks manufacture specialised brick facings and brick dovetails for precast companies to embed within their precast concrete panels. This incredible process allows for face brick to be applied to great heights, and afford the project all of the benefits that clay bricks have to offer, such as; long-lasting finishes that are low maintenance, outstanding thermal performance, and a seamless exterior finish from top to bottom.

Panel Brick is the fastest way to build in brick, and alleviates hurdles where laying traditional brickwork is not possible.

Precast manufactures can specify any of the Austral Bricks & Bowral Bricks collection currently offered on the east coast of Australia.

# Panel Bricks are available in two styles

- 1. Dovetails
- 2. Standard Thin Bricks

# Dovetails