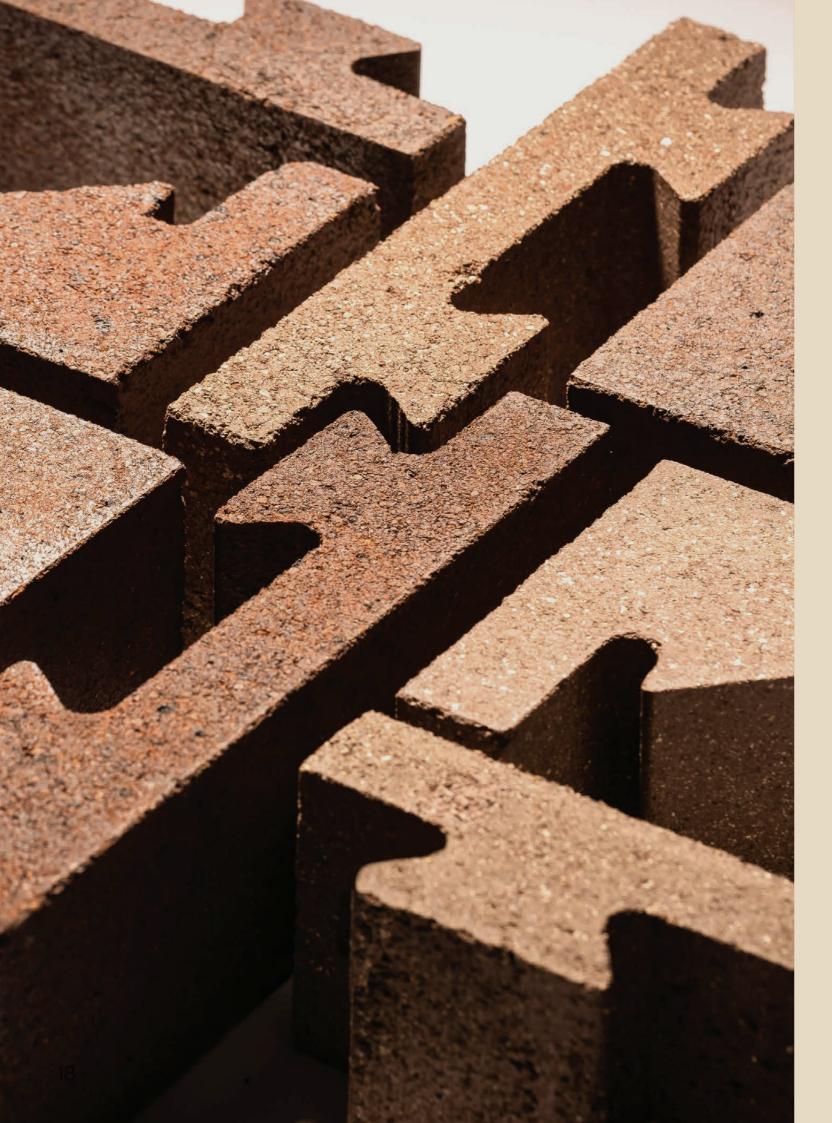

# Dovetails

# Full Brick Facing

The standard brick facing.

## **Full Brick Corner**

Applied at corners and panel edges.

# Half Brick Facing

Used at panel edges or in the body of the wall to create an interesting bond pattern.

## Half Brick Corner

Applied at corner or panel edges.

# Front

Front

Front

Back

Back

Front