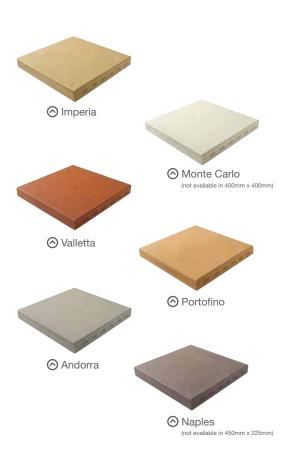

Riviera Clay Pavers are available in six earthy colours inspired by the natural hues of the Australian landscape. These warm natural tones coordinate beautifully with your existing surroundings and enhance the experience of outdoor living.

- 1 Monte Carlo 450 x 225 x 40mm
- 2 Imperia (Body Paver) 300 x 300 x 40mm Naples (Border & Bullnose) 300 x 300 x 40mm
- Andorra (Body Paver) 450 x 225 x 40mm

Riviera Clay Pavers can be easily laid, adding style to your home entrance in one weekends work. The only hard work is choosing the colour.

- 4 Imperia 300 x 300 x 40mm
- (5) Imperia 300 x 300 x 40mm

Riviera Clay Pavers look great when complimented by other colours and textures. Why not add different sizes together to create a unique finish.