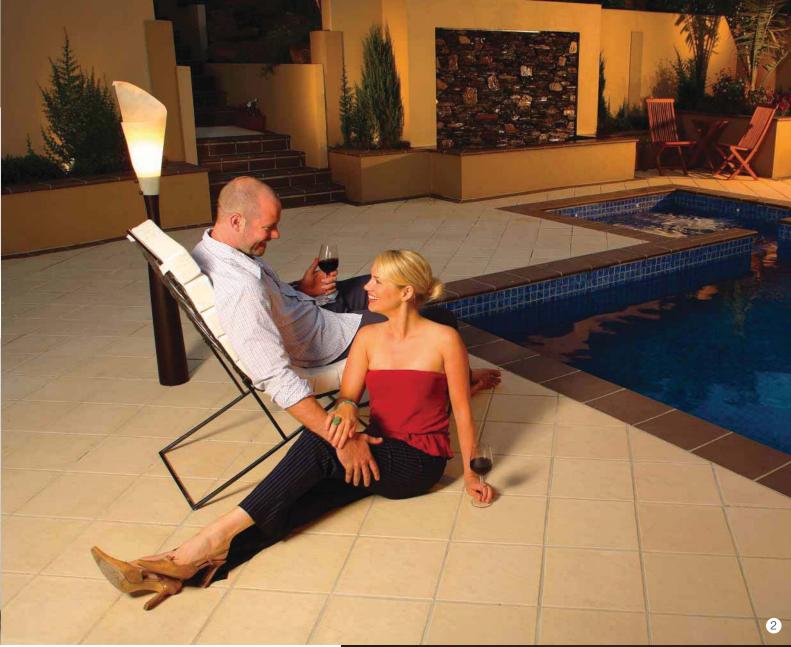

## Space for the family

Take time out with your family this summer and experience the great outdoors on Riviera Clay Pavers.

The Riviera Clay Pavers has been developed to be the ideal multi-purpose paver around the home. Riviera's large format pavers create a livable outdoor space for entertaining or some well deserved quiet time. The earthy tones and simplistic design make these pavers the first choice for outdoor living.

### Space to be yourself

Everyone deserves a little space to enjoy life's pleasures be it on your own, with family or friends.

The Riviera Clay Pavers was designed to complement all lifestyles and decor. Rivieras' large format square pavers open up the smallest courtyard and look equally at home in large open spaces. The simple symmetry and subtle tones will remain stylish for generations to come.

Excellent slip resistance and salt safe qualities make Riviera Clay Pavers the ideal choice for use around salt-chlorinated pools and high traffic entertaining areas. Available in four flexible sizes designed to create any backyard into a creative work of art you will be proud of.

#### Salt safe

Riviera pavers are suitable for use around salt chlorinated pools and in saline environments.

**Please Note:** For a more accurate representation of colour we recommend viewing at least a square meter of paving to experience the full aesthetic colour, texture and originality of each product.