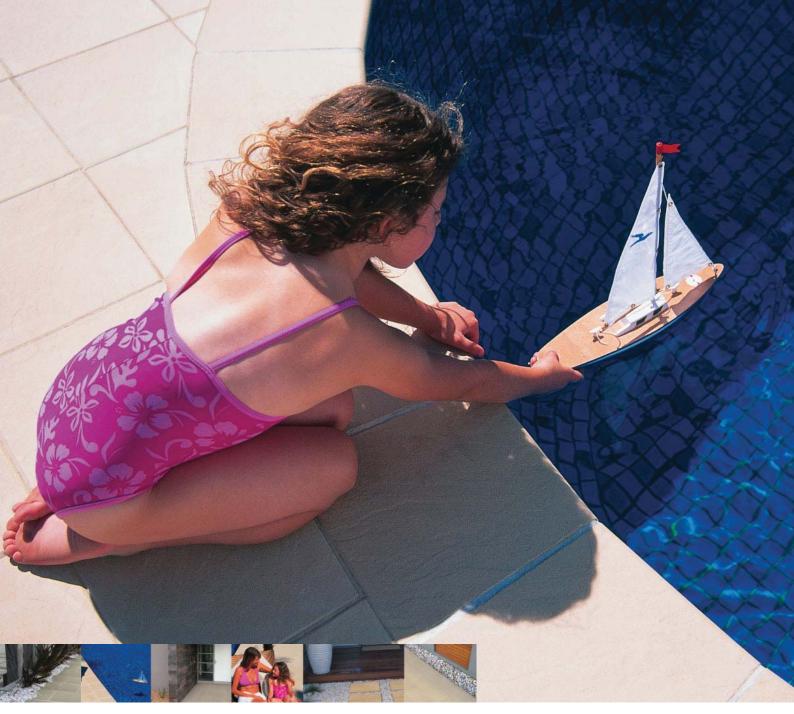

### Space to be yourself

Everyone deserves a little space to enjoy life's pleasures be it on your own, with family or friends.

The Riviera Clay Pavers was designed to complement all lifestyles and decor. Rivieras' large format square pavers open up the smallest courtyard and look equally at home in large open spaces. The simple symmetry and subtle tones will remain stylish for generations to come.

Excellent slip resistance and salt safe qualities make Riviera Clay Pavers the ideal choice for use around salt-chlorinated pools and high traffic entertaining areas. Available in four flexible sizes designed to create any backyard into a creative work of art you will be proud of.