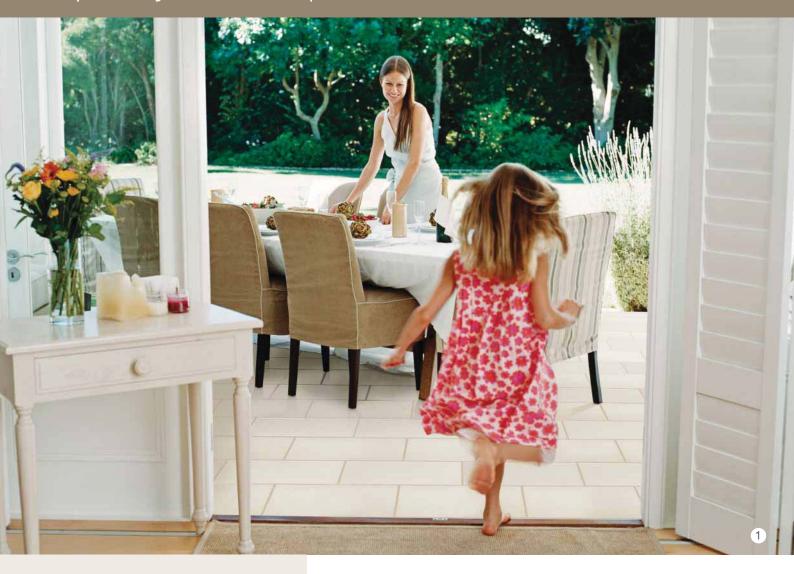

## Space for the family

Take time out with your family this summer and experience the great outdoors on Riviera Clay Pavers.

The Riviera Clay Pavers has been developed to be the ideal multi-purpose paver around the home. Riviera's large format pavers create a livable outdoor space for entertaining or some well deserved quiet time. The earthy tones and simplistic design make these pavers the first choice for outdoor living.

- 1 Monte Carlo 450 x 225 x 40mm
- 2 Imperia (Body Paver) 300 x 300 x 40mm Naples (Border & Bullnose) 300 x 300 x 40mm
- Andorra (Body Paver) 450 x 225 x 40mm

Riviera Clay Pavers can be easily laid, adding style to your home entrance in one weekends work. The only hard work is choosing the colour.