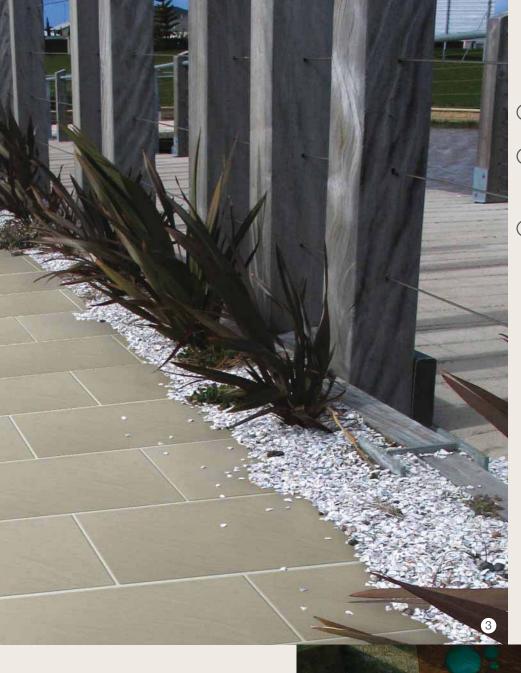

Riviera Clay Pavers are available in six earthy colours inspired by the natural hues of the Australian landscape. These warm natural tones coordinate beautifully with your existing surroundings and enhance the experience of outdoor living.

### Space to be yourself

Everyone deserves a little space to enjoy life's pleasures be it on your own, with family or friends.

The Riviera Clay Pavers was designed to complement all lifestyles and decor. Rivieras' large format square pavers open up the smallest courtyard and look equally at home in large open spaces. The simple symmetry and subtle tones will remain stylish for generations to come.