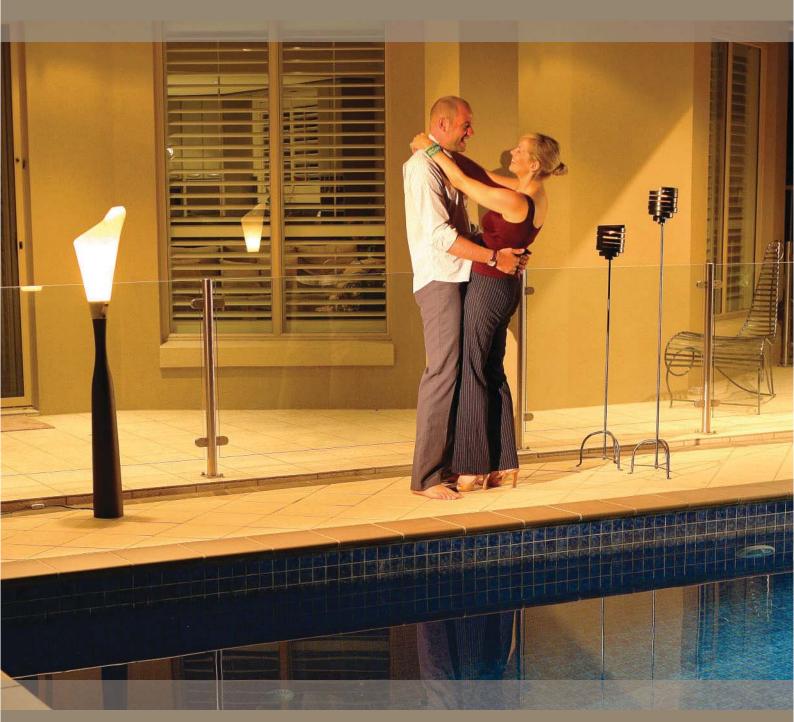

## Space for the family

Take time out with your family this summer and experience the great outdoors on Riviera Clay Pavers.

The Riviera Clay Pavers has been developed to be the ideal multi-purpose paver around the home. Riviera's large format pavers create a livable outdoor space for entertaining or some well deserved quiet time. The earthy tones and simplistic design make these pavers the first choice for outdoor living.

Excellent slip resistance and salt safe qualities make Riviera Clay Pavers the ideal choice for use around salt-chlorinated pools and high traffic entertaining areas. Available in four flexible sizes designed to create any backyard into a creative work of art you will be proud of.