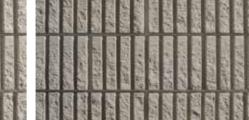

# **GB Veneer Split Face**

The GB Veneer Split Face range features a distinctive slimline size available in contemporary colours and a bold, textured split face finish.

#### Colours

Porcelain

Pewter

Limestone

and the first out

I THE SEAM a state a strate of the The start and the start of the