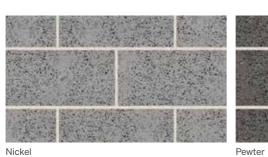

# **GB** Split Face

The GB Split Face range features contemporary colours that are perfectly suited to modern projects. The splitting process used to create these products produces a bold textured finish.

#### Colours

Limestone

Pewter

Sydney Blend\*