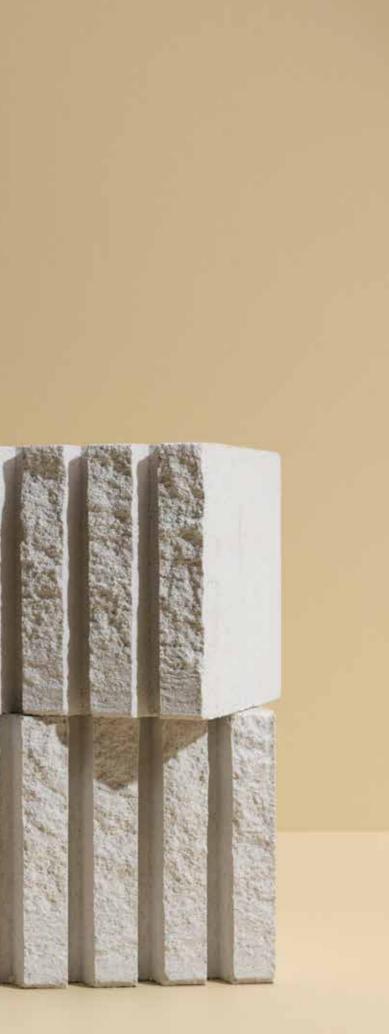

# **GB** Aura

Natural, earthy and distinctive, the surface of each block in the GB Aura range reveals recycled glass and aggregates used in the blocks composition.

Crafted with 17% recycled content, GB Aura features two neutral colours, available in four sizes.

#### Colours

Pure White

Natural Grey