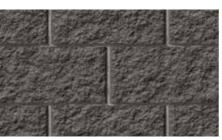

# **GB** Split Face

The GB Split Face range features contemporary colours that are perfectly suited to modern projects. The splitting process used to create these products produces a bold textured finish.

#### Colours

Limestone

Pewter

Sydney Blend\*