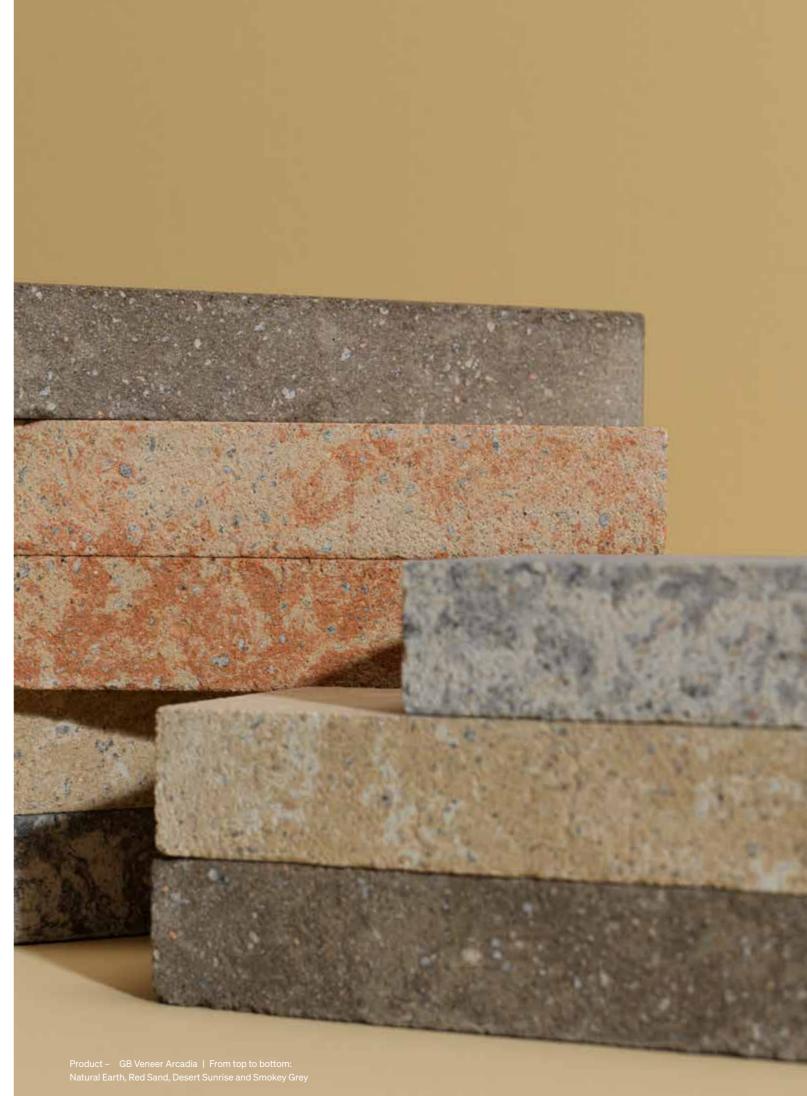

# **GB** Veneer Arcadia

Designed to emulate the natural gradients and delicate colour variations found in Australia's elemental make up, the mottled colours and subtle earthy texture of the Arcadia are a true testament to GB Masonry's commitment to contemporary Australian design.

#### Colours

Desert Sunrise

Natural Earth

Red Sand

Smokey Grey