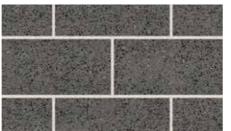

# **GB** Split Face

The GB Split Face range features contemporary colours that are perfectly suited to modern projects. The splitting process used to create these products produces a bold textured finish.

#### Colours

Limestone

Pewter

Sydney Blend\*