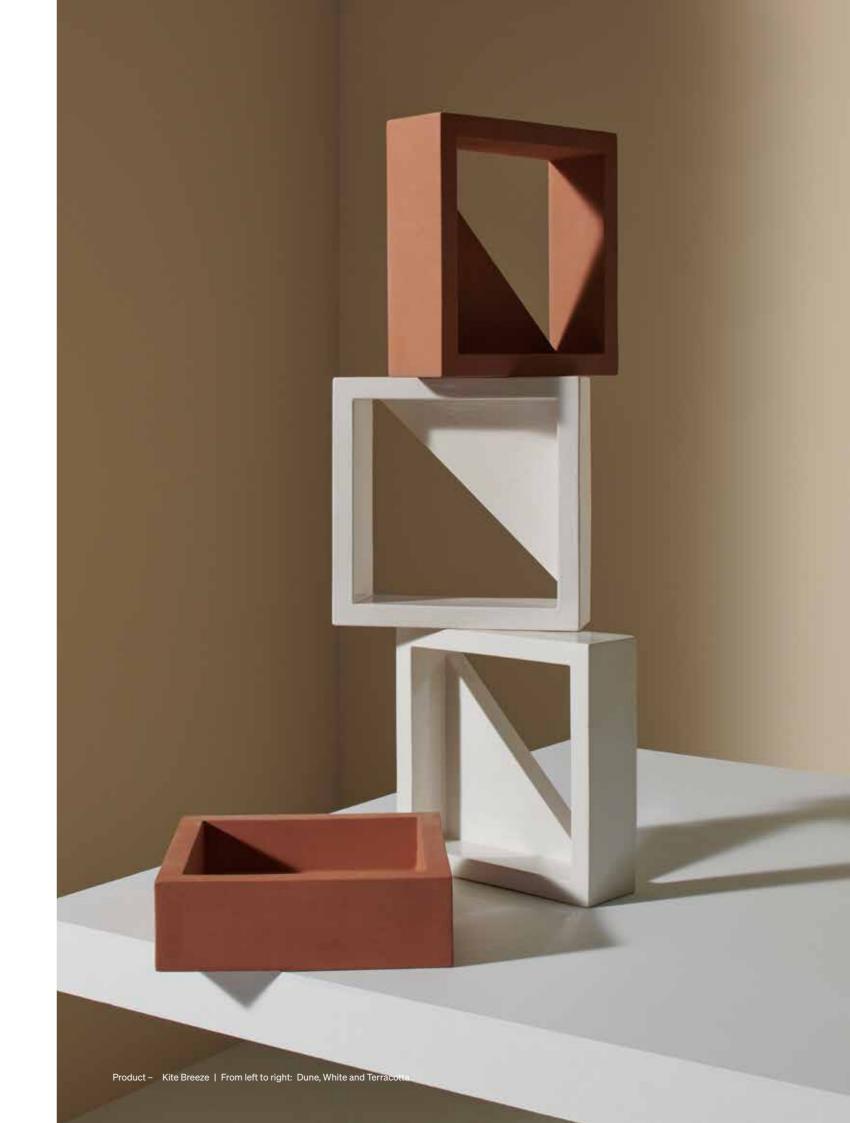

## Kite Breeze

Kite Breeze brings a unique dappled light experience to façades, spaces and passageways – allowing you to create captivating shadow patterns and graphic structures with its limitless configurations. Available in two iconic colours – Kite offers two distinctive finishes.

#### Colours

White | Glazed

#### Shapes

Kite Breeze