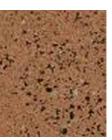

# **GB** Aura

Natural, earthy and distinctive, the surface of each block in the GB Aura range reveals recycled glass and aggregates used in the blocks composition.

Crafted with 17% recycled content, GB Aura features two neutral colours, available in four sizes.

#### Colours

Pure White

Natural Grey