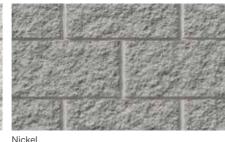

# **GB** Split Face

The GB Split Face range features contemporary colours that are perfectly suited to modern projects. The splitting process used to create these products produces a bold textured finish.

#### Colours

Limestone

Pewter

Sydney Blend\*