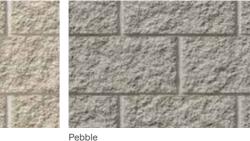

# GB Sandstone Rock Face

With a distinctive rock face finish and light sandy colours, the GB Sandstone range is the ideal walling product for projects of distinction.

#### Colours

Limestone

Sydney Blend