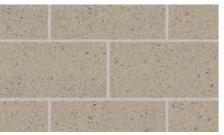

# GB Sandstone Rock Face

With a distinctive rock face finish and light sandy colours, the GB Sandstone range is the ideal walling product for projects of distinction.

#### Colours

Limestone

Sydney Blend