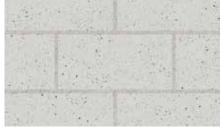

# **GB** Aura

Natural, earthy and distinctive, the surface of each block in the GB Aura range reveals recycled glass and aggregates used in the blocks composition.

Crafted with 17% recycled content, GB Aura features two neutral colours, available in four sizes.

#### Colours

Pure White

Natural Grey