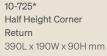

# **GB** Collection Block Sizes

# **GB** Split Face

**GB** Sandstone Rock Face

10-92\*

()

20-127\*

41-44\*

Split End

Capping Tile

HS Half Height

HS Three Quarter

290L × 90W × 190H mm

10-93\* HS Half 190L × 90W × 190H mm

Ĩ.

10-95 Solid HS Veneer

10-971 HS Half Height 390L × 90W × 190H mm 390L × 90W × 90H mm

20-133\* HS Knockout 390L × 190W × 190H mm

20-139

HS Corner

41-48 Split Edge Capping Tile 350L × 260W × 75H mm 390L × 300W × 75H mm

50-65\* Split Pier Capping Tile

50-66\* 4 Sided Pier Capping Tile 325L × 325W × 65H mm 330L × 330W × 65H mm