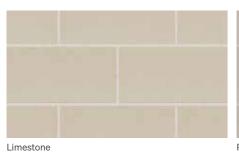

|

Porcelain



Limestone





# **GB** Honed

Embrace the elegance of the GB Honed range. Each block has been crafted and refined to showcase a subtle sparkle where the natural aggregate shines through.

#### Colours







Porcelain



Limestone



# **GB** Smooth

If tried and true is what you're after then the GB Smooth range is for you. Its smooth surface gives a soft glow to any project.

#### Colours







Porcelain







# **GB** Split Face

The GB Split Face range features contemporary colours that are perfectly suited to modern projects. The splitting process used to create these products produces a bold textured finish.

#### Colours

Limestone







Pewter





Sydney Blend\*



# GB Sandstone Rock Face

With a distinctive rock face finish and light sandy colours, the GB Sandstone range is the ideal walling product for projects of distinction.

#### Colours





Limestone

Sydney Blend



# **GB** Collection Block Sizes

### **GB** Aspect Honed



### **GB** Aura



### **GB** Veneer

Veneer Sawn Face

10-117\* Veneer Split Face 390L × 90W × 40H mm 390L × 95W × 40H mm









390L × 190W × 40H mm

32



10-38

20-20\*

Knockout

Half Height Sill

130L x 190W x 90H mm











10-71

Half Heig