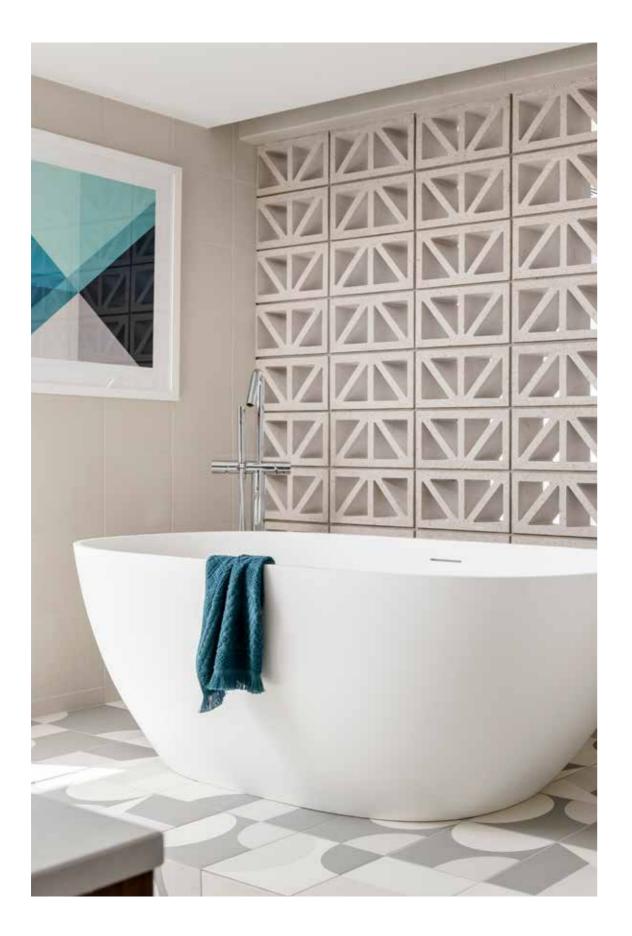

# Breeze Blocks

- Concrete Breeze Blocks
- Kite Breeze

### **Concrete Breeze Blocks**

Contemporary style created in concrete. The Breeze Block collection is the perfect solution for those seeking a distinctive walling option that offers a unique aesthetic and ventilation.

#### Colours

Shapes

Arc Breeze

Cloud Breeze

Wedge Breeze

Flower Breeze

Linear Breeze

Diamond Breeze