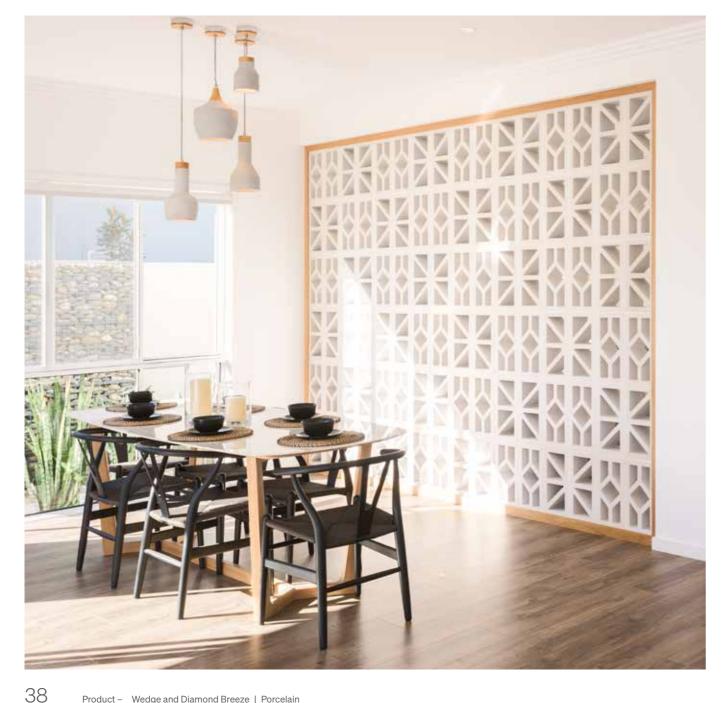

#### Colours

Shapes

Arc Breeze

Cloud Breeze

Wedge Breeze

Flower Breeze

Linear Breeze

Diamond Breeze

## Kite Breeze

Kite Breeze brings a unique dappled light experience to façades, spaces and passageways – allowing you to create captivating shadow patterns and graphic structures with its limitless configurations. Available in two iconic colours – Kite offers two distinctive finishes.

#### Colours

White | Glazed

#### Shapes

Kite Breeze