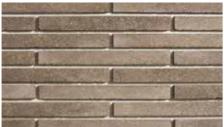

# **GB** Split Face

The GB Split Face range features contemporary colours that are perfectly suited to modern projects. The splitting process used to create these products produces a bold textured finish.

#### Colours

Limestone

Pewter

Sydney Blend\*