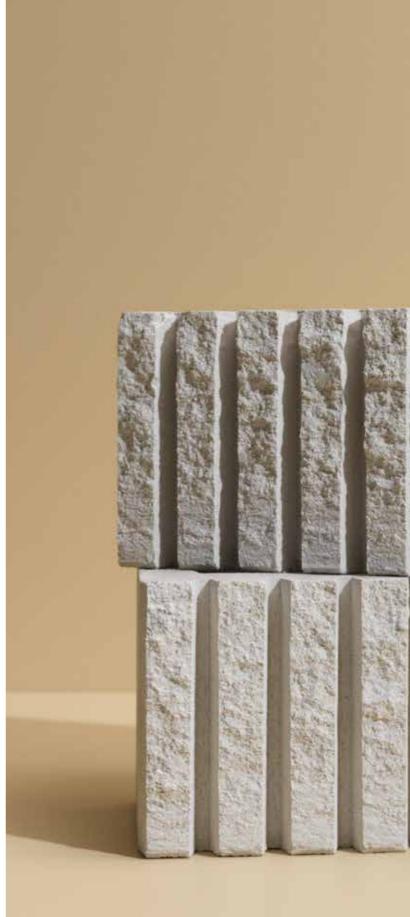

# **GB** Aura

Natural, earthy and distinctive, the surface of each block in the GB Aura range reveals recycled glass and aggregates used in the blocks composition.

Crafted with 17% recycled content, GB Aura features two neutral colours, available in four sizes.

#### Colours

Pure White

Natural Grey