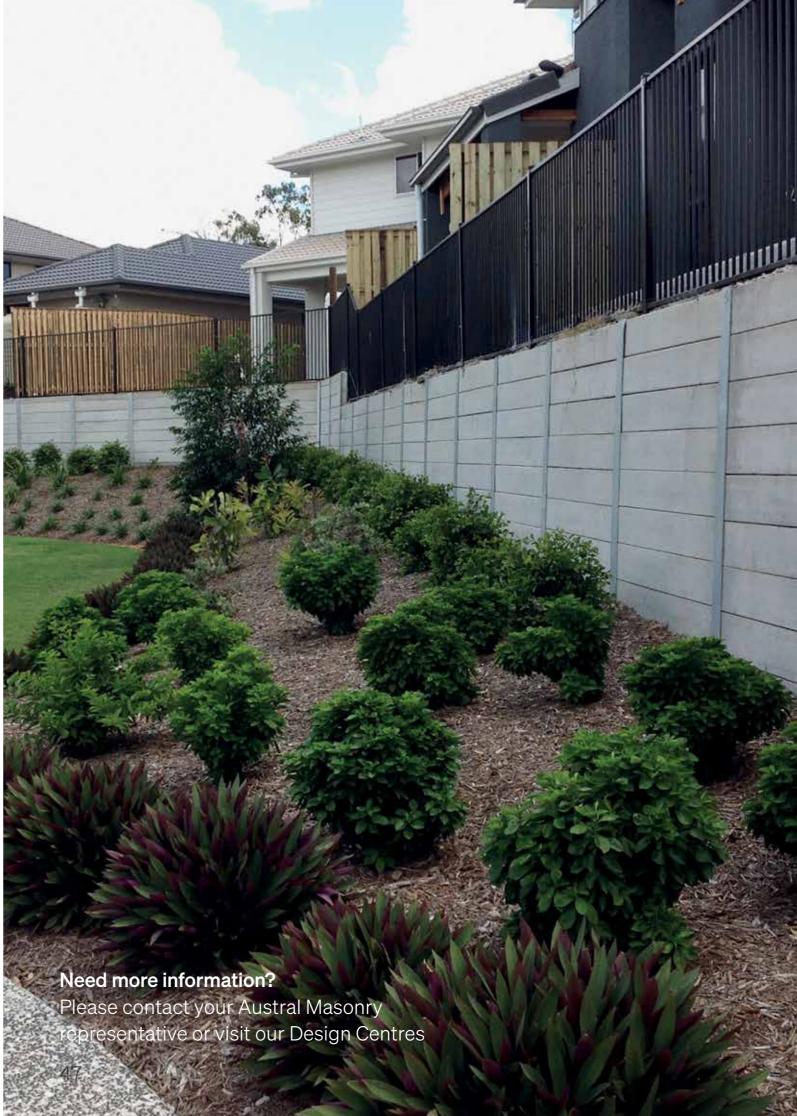

**Grey Masonry Blocks** Austral Masonry offer an extensive range of sizes and formats with light weight options available in selected locations.

Choose from concrete retaining wall blocks or concrete sleepers suitable for DIY, general landscaping or large scale commercial retaining wall applications.