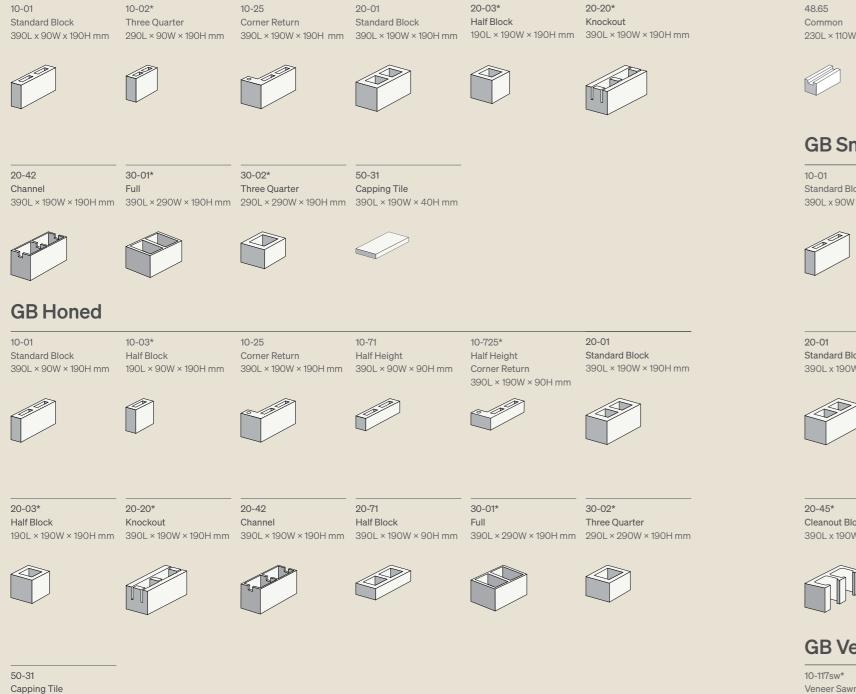

# **GB** Collection Block Sizes

### **GB** Aspect Honed

### **GB** Aura

### **GB** Veneer

Veneer Sawn Face

10-117\* Veneer Split Face 390L × 90W × 40H mm 390L × 95W × 40H mm

390L × 190W × 40H mm

32

10-38

20-20\*

Knockout

Half Height Sill

130L x 190W x 90H mm

10-71

Half Height

20-38

Half Height Sill

390L x 90W x 90H mm

20-42

Channel