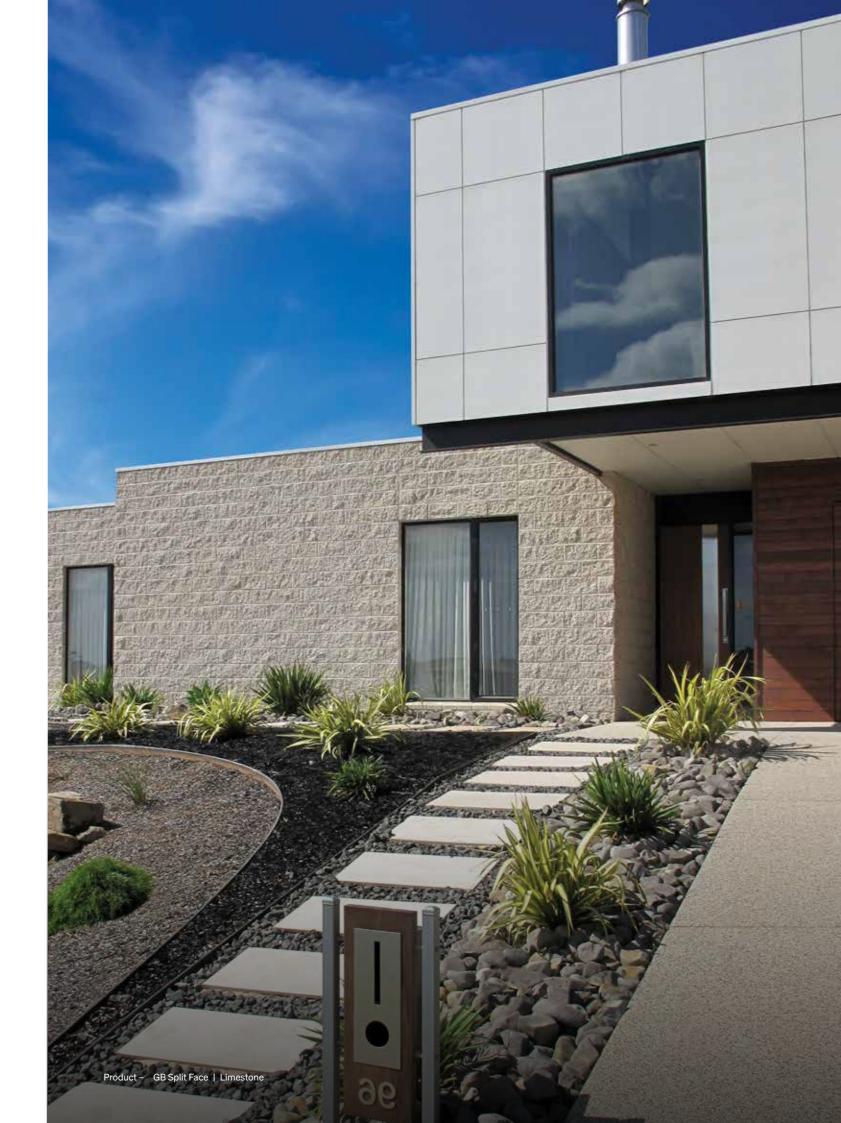

# GB Sandstone Rock Face

With a distinctive rock face finish and light sandy colours, the GB Sandstone range is the ideal walling product for projects of distinction.

#### Colours

Limestone

Sydney Blend