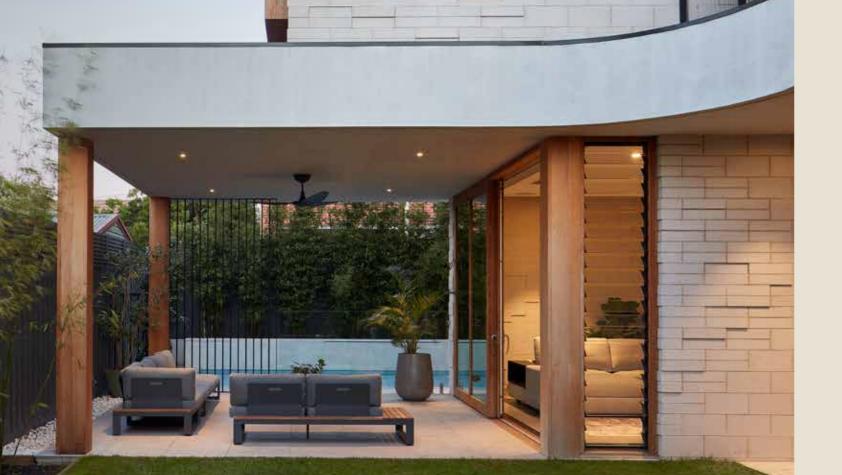

# Ideas for Inspiration

Whatever your ideas, we have the products to turn them into reality.

**Coloured Masonry Blocks and Breeze Blocks** Our extensive range of architectural masonry products are available in a range of sizes, formats, and finishes from Austral Masonry and GB Masonry.

**Grey Masonry Blocks** Austral Masonry offer an extensive range of sizes and formats with light weight options available in selected locations.

Choose from concrete retaining wall blocks or concrete sleepers suitable for DIY, general landscaping or large scale commercial retaining wall applications.