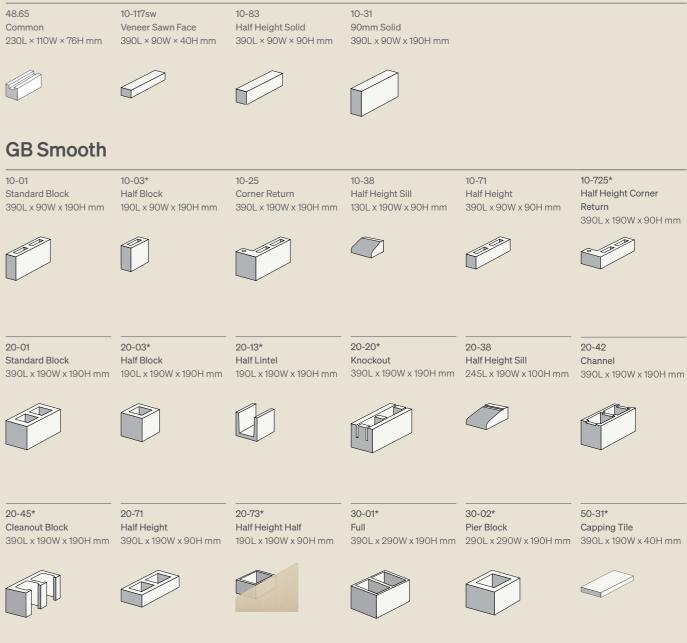

# **GB** Collection Block Sizes

# **GB** Split Face

**GB** Sandstone Rock Face

10-92\*

()

20-127\*

41-44\*

Split End

Capping Tile

HS Half Height

HS Three Quarter

290L × 90W × 190H mm

10-93\* HS Half 190L × 90W × 190H mm

Ĩ.

10-95 Solid HS Veneer

10-971 HS Half Height 390L × 90W × 190H mm 390L × 90W × 90H mm

20-133\* HS Knockout 390L × 190W × 190H mm

20-139

HS Corner

41-48 Split Edge Capping Tile 350L × 260W × 75H mm 390L × 300W × 75H mm

50-65\* Split Pier Capping Tile

50-66\* 4 Sided Pier Capping Tile 325L × 325W × 65H mm 330L × 330W × 65H mm