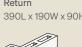

# **GB** Collection Block Sizes

### **GB** Aspect Honed

### **GB** Aura

### **GB** Veneer

Veneer Sawn Face

10-117\* Veneer Split Face 390L × 90W × 40H mm 390L × 95W × 40H mm

390L × 190W × 40H mm

32

10-38

20-20\*

Knockout

Half Height Sill

130L x 190W x 90H mm

10-71

Half Height

20-38

Half Height Sill

390L x 90W x 90H mm

20-42

Channel