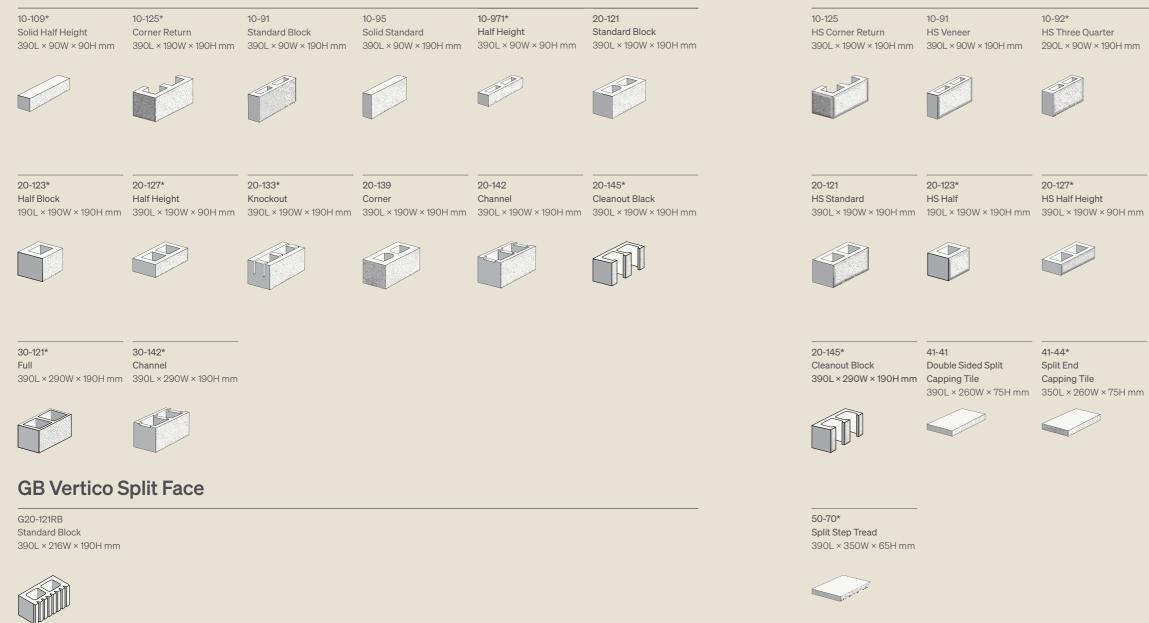

# **GB Vertico Split Face**

Bringing together style and substance, the vertical lines which create a magnificent linear appearance and strong architectural look. The Vertico range is the contemporary reimagining of the traditional split face finish, offering a distinctive answer to those looking for impactful, iconic design.

#### Colours

Limestone