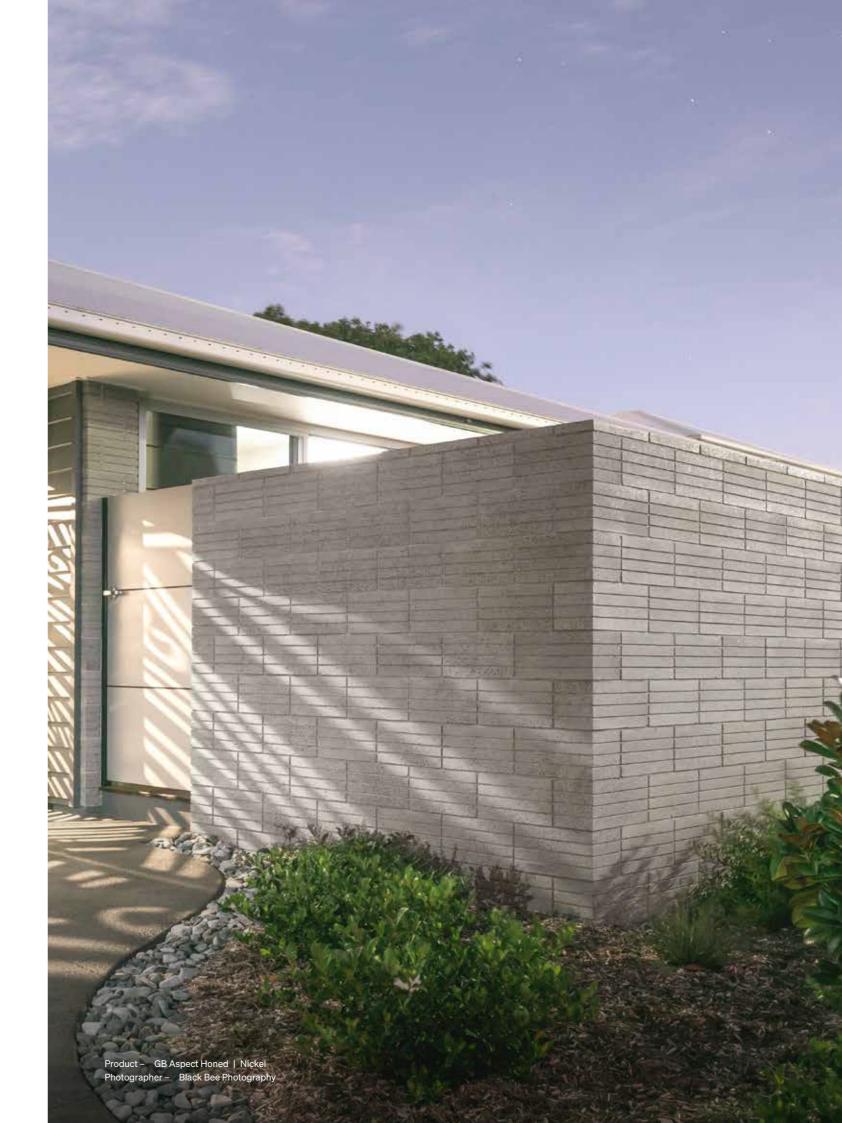

# **GB** Aspect Honed

The GB Aspect Honed range features modern colours that are ideal for projects of distinction. Three striking lines combined with a honed finish create a unique look that is ideal for creative designs.