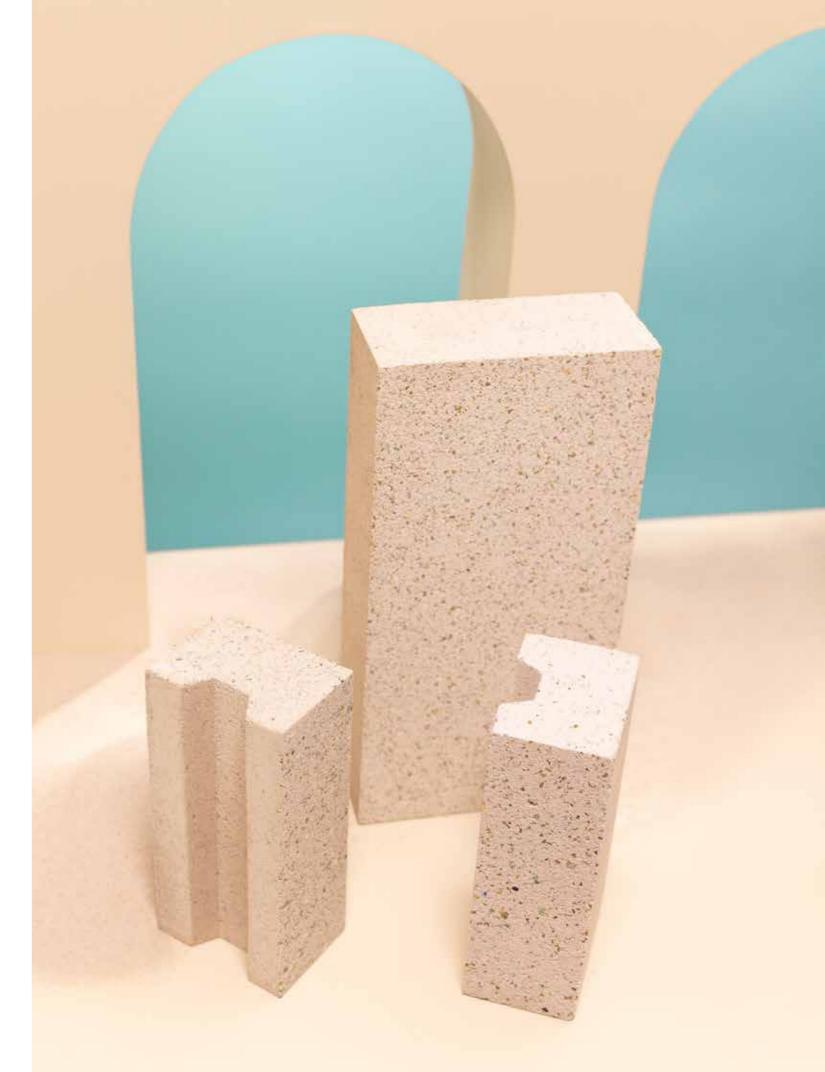

# Architectural Masonry

- GB Aura
- GB Vertico Split Face
- GB Veneer Arcadia
- GB Veneer Sawn Face
- GB Veneer Split Face
- GB Aspect Honed
- GB Honed
- GB Smooth
- GB Split Face
- GB Sandstone Rock Face

# **GB** Aura

Natural, earthy and distinctive, the surface of each block in the GB Aura range reveals recycled glass and aggregates used in the blocks composition.

Crafted with 17% recycled content, GB Aura features two neutral colours, available in four sizes.

# **GB Vertico Split Face**

Bringing together style and substance, the vertical lines which create a magnificent linear appearance and strong architectural look. The Vertico range is the contemporary reimagining of the traditional split face finish, offering a distinctive answer to those looking for impactful, iconic design.

# **GB** Aspect Honed

The GB Aspect Honed range features modern colours that are ideal for projects of distinction. Three striking lines combined with a honed finish create a unique look that is ideal for creative designs.

# **GB** Honed

Embrace the elegance of the GB Honed range. Each block has been crafted and refined to showcase a subtle sparkle where the natural aggregate shines through.

# **GB** Smooth

If tried and true is what you're after then the GB Smooth range is for you. Its smooth surface gives a soft glow to any project.

# **GB** Split Face

The GB Split Face range features contemporary colours that are perfectly suited to modern projects. The splitting process used to create these products produces a bold textured finish.