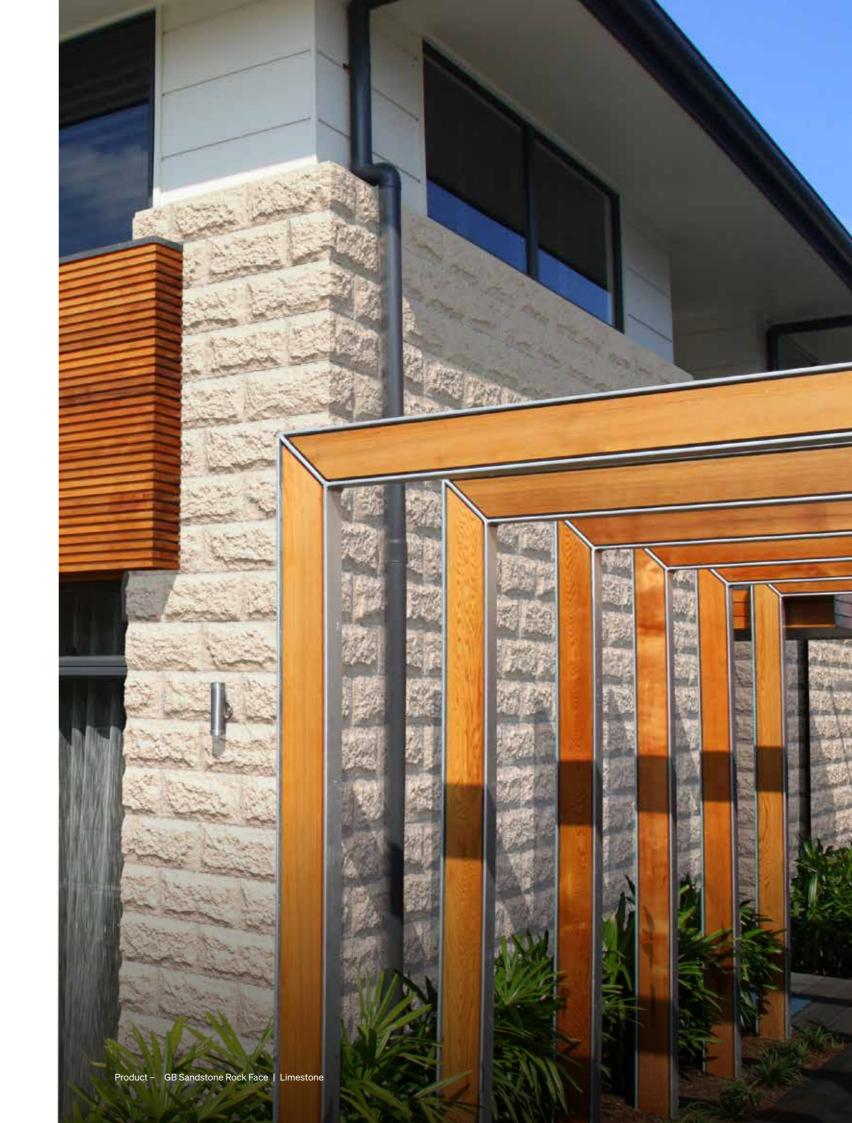

# GB Sandstone Rock Face

With a distinctive rock face finish and light sandy colours, the GB Sandstone range is the ideal walling product for projects of distinction.

#### Colours

Limestone

Sydney Blend