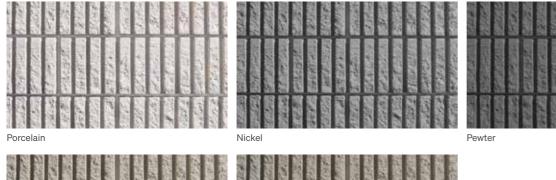

# **GB Veneer Split Face**

The GB Veneer Split Face range features a distinctive slimline size available in contemporary colours and a bold, textured split face finish.

#### Colours

Porcelain

Pewter

Limestone

and the first out

I THE SEAM a state a strate of the The start and the start of the