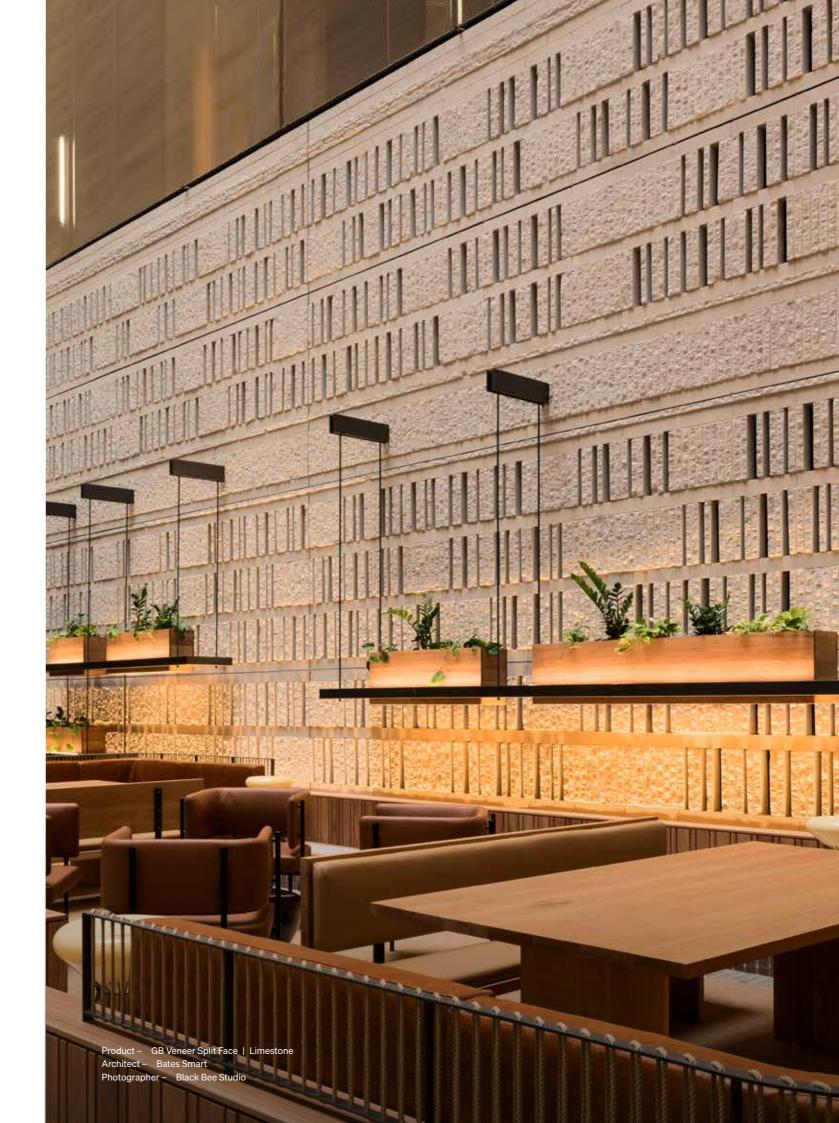

# **GB Veneer Split Face**

The GB Veneer Split Face range features a distinctive slimline size available in contemporary colours and a bold, textured split face finish.

#### Colours

Porcelain

Pewter

Limestone

and the first out

I THE SEAM a state a strate of the The start and the start of the