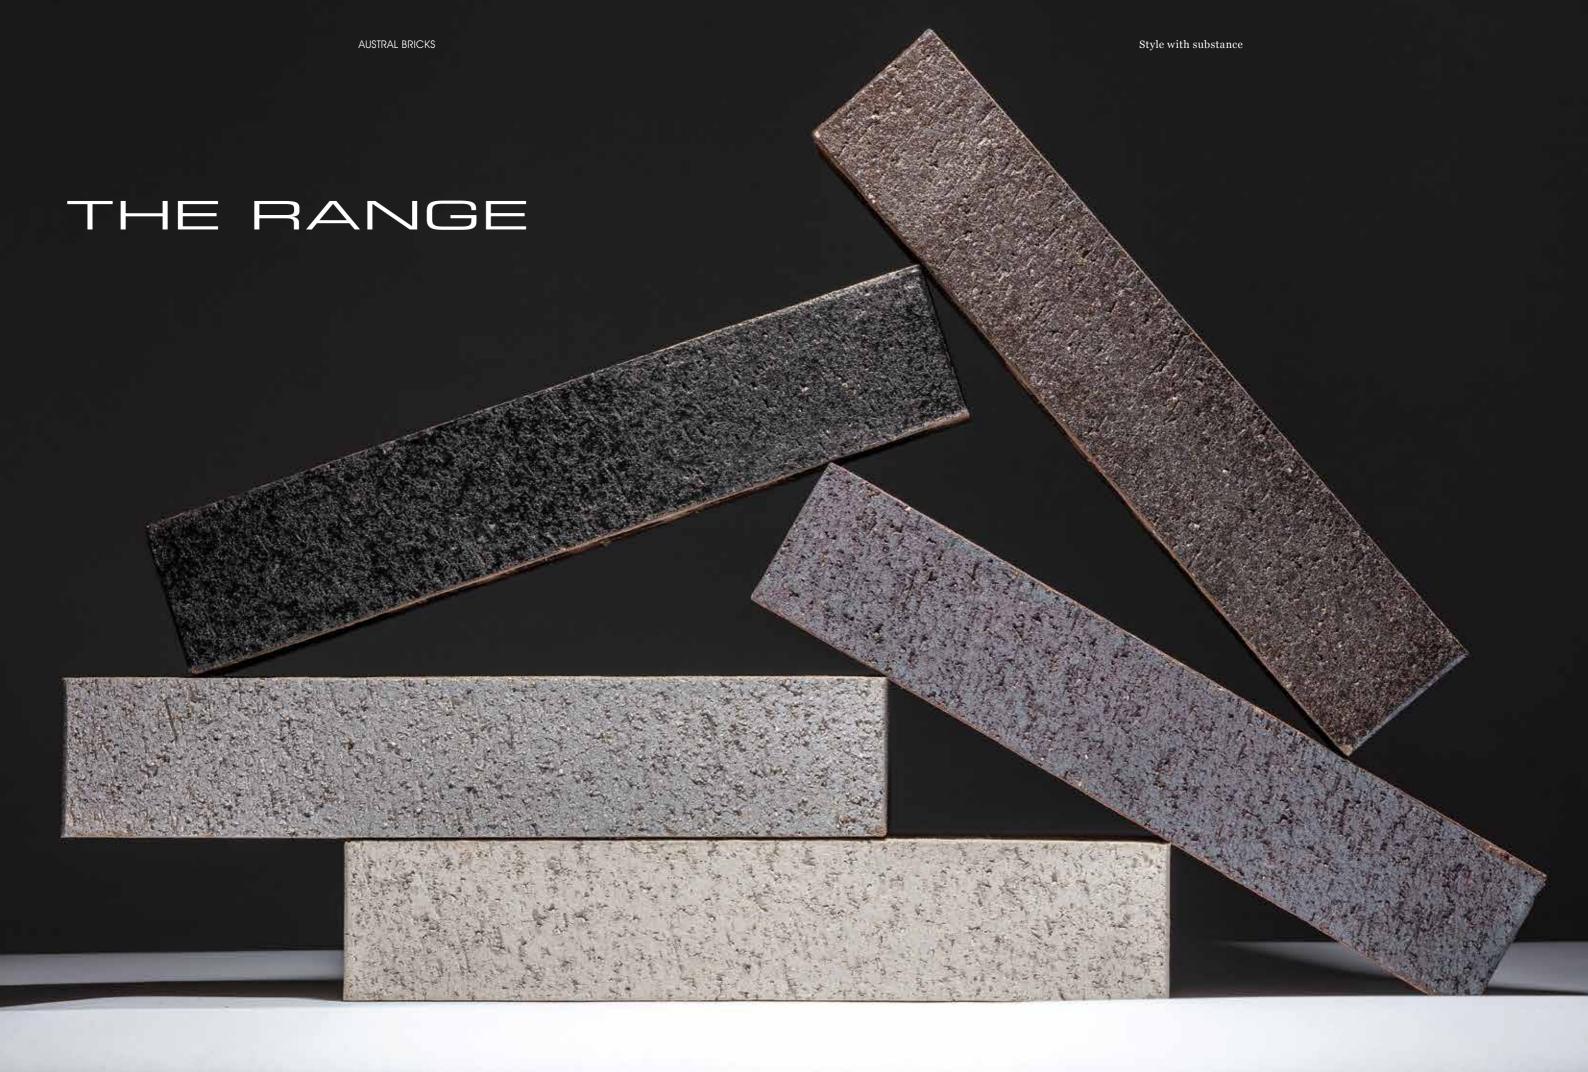

## PANORANA

COLLECTION

## IN THE SPOTLIGHT

The Panorama Collection.
Longline format from Austral Bricks

Home. A place to relax, recharge and gain different perspectives on the world around us. A sanctuary that we make beautiful. A reflection of our needs and aspirations.

Tasteful and elegant, the longline Panorama Collection opens up new and inspiring perspectives and possibilities.

A new way to create your dream home with interior and exterior walls designed to accentuate your style and compliment your lifestyle.

These striking and beautiful long format bricks can be expressed in landscape, portrait or herringbone patterns.

Make your home a star attraction.