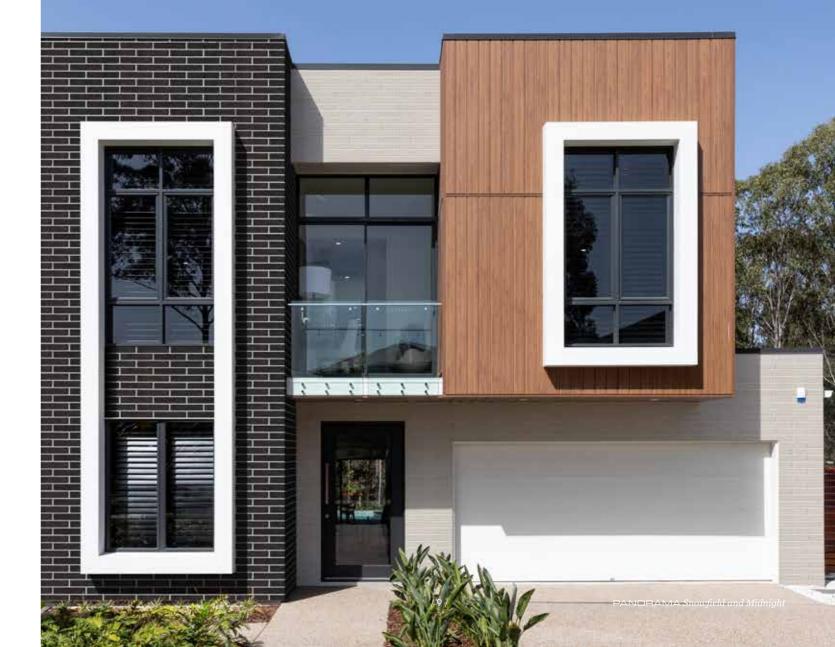

## IN THE SPOTLIGHT

The Panorama Collection.
Longline format from Austral Bricks

Home. A place to relax, recharge and gain different perspectives on the world around us. A sanctuary that we make beautiful. A reflection of our needs and aspirations.

Tasteful and elegant, the longline Panorama Collection opens up new and inspiring perspectives and possibilities.

A new way to create your dream home with interior and exterior walls designed to accentuate your style and compliment your lifestyle.

These striking and beautiful long format bricks can be expressed in landscape, portrait or herringbone patterns.

Make your home a star attraction.

For installation guidelines please visit australbricks.com.au

With its sleek longline profile, dramatic dark colour and shimmering finish, we had one clear winner when it came to specifying Austral Bricks Panorama Midnight as the feature façade brickwork for our upcoming Surf Life Saving Prize Home. The longline profile provides the ideal balance of detail and texture, adding a contemporary edge alongside a restrained material mix.