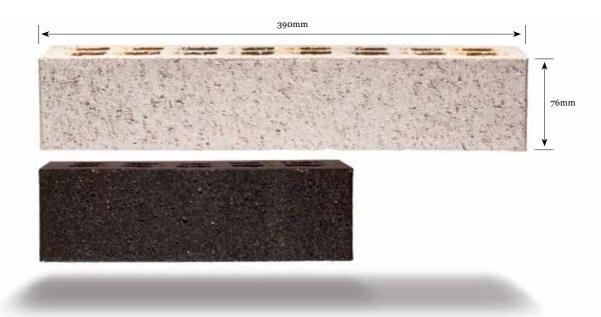

| Dimensions    | Average Weight | Durability Class - General Purpose | Durability Class - Exposure Grade |
|---------------|----------------|------------------------------------|-----------------------------------|
| Length: 390mm | 4.4 kg         | Snowfield                          | Lunar Crust, Evening Dusk,        |
| Width: 110mm  |                |                                    | Night Sky, Midnight               |
| Height: 76mm  |                |                                    |                                   |