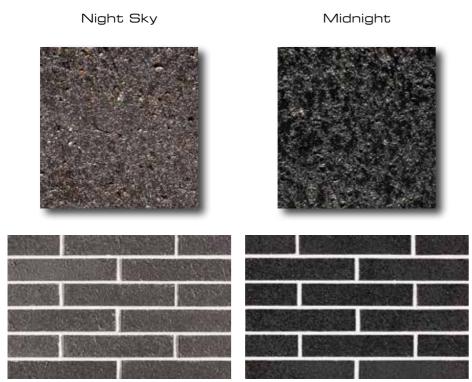

| Dimensions    | Average Weight | Durability Class - General Purpose | Durability Class - Exposure Grade |
|---------------|----------------|------------------------------------|-----------------------------------|
| Length: 390mm | 4.4 kg         | Snowfield                          | Lunar Crust, Evening Dusk,        |
| Width: 110mm  |                |                                    | Night Sky, Midnight               |
| Height: 76mm  |                |                                    |                                   |

For installation guidelines please visit australbricks.com.au

With its sleek longline profile, dramatic dark colour and shimmering finish, we had one clear winner when it came to specifying Austral Bricks Panorama Midnight as the feature façade brickwork for our upcoming Surf Life Saving Prize Home. The longline profile provides the ideal balance of detail and texture, adding a contemporary edge alongside a restrained material mix.