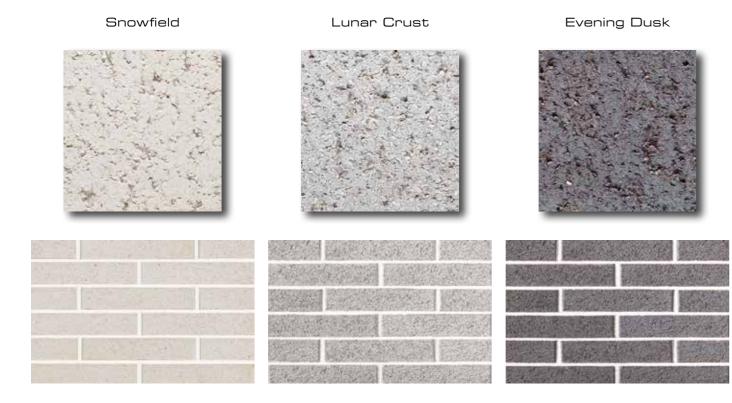

| Dimensions    | Average Weight | Durability Class - General Purpose | Durability Class - Exposure Grade |
|---------------|----------------|------------------------------------|-----------------------------------|
| Length: 390mm | 4.4 kg         | Snowfield                          | Lunar Crust, Evening Dusk,        |
| Width: 110mm  |                |                                    | Night Sky, Midnight               |
| Height: 76mm  |                |                                    |                                   |