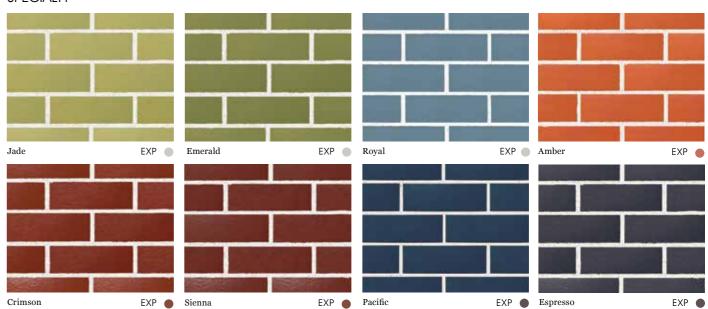

# **SPECIALTY**

Glazed – and glassy in their effect, our Speciality range is breathtakingly bold, but also subtly gentle with its intriguing hues and colours. These colours were created for specific projects, but the option to create your own colours offers limitless possibilities. Let us help you make your unique design a reality.

FEATURED: ROYAL