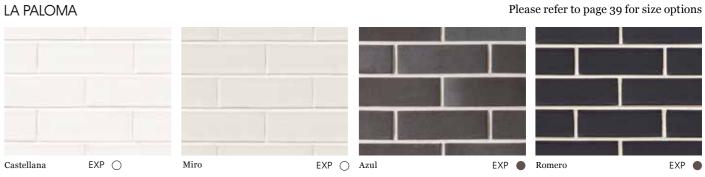

with intelligent passive building design elements, clay bricks can help moderate building temperatures and reduce energy consumption.

### STRENGTH AND SAFETY

Clay products are stronger than concrete and other light weight materials and also provide a safer and more secure home from the outside environment.

### NATURALLY SUSTAINABLE

Clay is a natural resource which has been used for centuries because it retains its colour forever as well as its durability. Architects, engineers and specifiers continue to appreciate the advantages of using clay products.







Low maintenance



Energy efficient



Strength and safety



Sustainable





AUSTRAL BRICKS Premium collection

# SAN SELMO RECLAIMED



# SAN SELMO CORSO RAW



# SAN SELMO CORSO TEXTURED



# SAN SELMO SMOKED



# LA PALOMA



# LA PALOMA RÙSTICO



# **ULTRA SMOOTH**



/ 16 / / 17 / AUSTRAL BRICKS Premium collection

# VENETIAN GLASS



Please refer to page 40 for size options

For further details on the installation of glass bricks, please refer to the Venetian Glass Technical Manual: austral bricks.com. au/technical-information

AUSTRAL BRICKS
Glazed collection

# GLAZED COLLECTION

# **SPECIALTY**

Glazed – and glassy in their effect, our Speciality range is breathtakingly bold, but also subtly gentle with its intriguing hues and colours. These colours were created for specific projects, but the option to create your own colours offers limitless possibilities. Let us help you make your unique design a reality.

FEATURED: ROYAL

# ALLURE

Lustre – Beautiful, fully glazed bricks that bring a touch of glamou