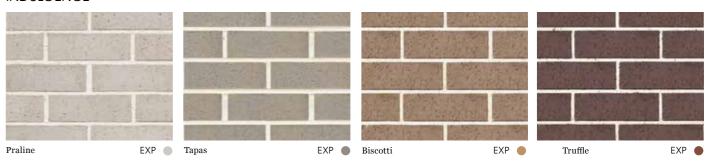

# INDULGENCE

Indulge and spoil yourself with this innovative range, its neutral colour tones and quietly confident style. Bring a sense of presence to your project through these subtly textured bricks that come in a range of popular colours. The perfect brick either on their own, or in combination with others, or even with other building products that offer strong contrast.

FEATURED: PRALINE