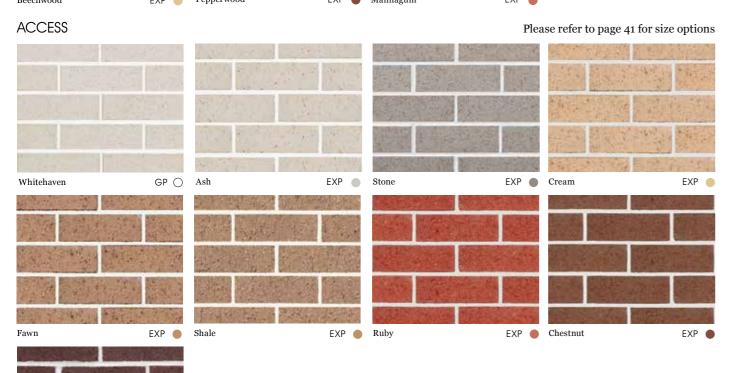

# **ACCESS**

Access opens the door to a contemporary series of bricks that tick all the right boxes, bringing affordable, elegant style to everyday living. With its simple light texture, Access comes in a full range of natural clay colours and a great start for anyone designing and coordinating their home's entire colour scheme.

FEATURED: TAN

28 /