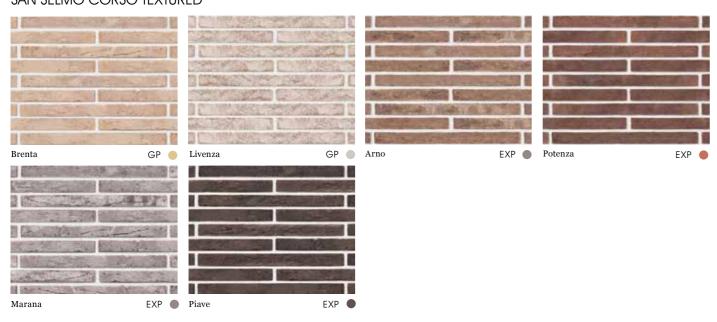

# SAN SELMO CORSO TEXTURED

# PRODUCT INFORMATION INDEX

| Azul   EXP   D   Blackish   Tallored   230mm x 110mm x 76mm   230mm x 110mm x 50mm                                                                                                                                                                                                                                                                                                                                                                                                                                                                                                                                                                                                                                                                                                                                                                                                                                                                                                                                                                                                                                                                                                                                                                                                                                                                                                                                                                                                                                                                                                                                                                                                                                                                                                                                                                                                                                                                                                                                                                                                                                           | 17 |
|------------------------------------------------------------------------------------------------------------------------------------------------------------------------------------------------------------------------------------------------------------------------------------------------------------------------------------------------------------------------------------------------------------------------------------------------------------------------------------------------------------------------------------------------------------------------------------------------------------------------------------------------------------------------------------------------------------------------------------------------------------------------------------------------------------------------------------------------------------------------------------------------------------------------------------------------------------------------------------------------------------------------------------------------------------------------------------------------------------------------------------------------------------------------------------------------------------------------------------------------------------------------------------------------------------------------------------------------------------------------------------------------------------------------------------------------------------------------------------------------------------------------------------------------------------------------------------------------------------------------------------------------------------------------------------------------------------------------------------------------------------------------------------------------------------------------------------------------------------------------------------------------------------------------------------------------------------------------------------------------------------------------------------------------------------------------------------------------------------------------------|----|
| Castellana   EXP   L   White   Blanco   230mm x 110mm x 50mm   290mm x 110mm x 50mm   290mm x 110mm x 50mm   230mm x 110mm x 76mm   230mm x 110mm x 50mm   290mm x 110mm x 50mm   230mm x 110mm x 50mm   230mm x 110mm x 50mm   230mm x 110mm x 50mm   290mm x 110mm x 50mm   200mm x 50mm   200mm x 110mm x 50mm   200mm x 50mm   200mm x 50mm   200m |    |
| Romero   EXP   D   Blackish   Blue Mood   230mm x 110mm x 50mm   290mm x 110mm x 50mm   290mm x 110mm x 50mm   240mm x 100mm x 40mm   240mm x | 17 |
| Romero   EXP   D   Blackish   Blue Mood   230mm x 110mm x 50mm   290mm x 110mm x 50mm   290mm x 110mm x 50mm                                                                                                                                                                                                                                                                                                                                                                                                                                                                                                                                                                                                                                                                                                                                                                                                                                                                                                                                                                                                                                                                                                                                                                                                                                                                                                                                                                                                                                                                                                                                                                                                                                                                                                                                                                                                                                                                                                                                                                                                                 | 17 |
| Arno EXP L Warm Grey Taupe 500mm x 100mm x 40mm                                                                                                                                                                                                                                                                                                                                                                                                                                                                                                                                                                                                                                                                                                                                                                                                                                                                                                                                                                                                                                                                                                                                                                                                                                                                                                                                                                                                                                                                                                                                                                                                                                                                                                                                                                                                                                                                                                                                                                                                                                                                              | 17 |
| Arno EXP L Warm Grey Taupe 500mm x 100mm x 40mm                                                                                                                                                                                                                                                                                                                                                                                                                                                                                                                                                                                                                                                                                                                                                                                                                                                                                                                                                                                                                                                                                                                                                                                                                                                                                                                                                                                                                                                                                                                                                                                                                                                                                                                                                                                                                                                                                                                                                                                                                                                                              | 17 |
|                                                                                                                                                                                                                                                                                                                                                                                                                                                                                                                                                                                                                                                                                                                                                                                                                                                                                                                                                                                                                                                                                                                                                                                                                                                                                                                                                                                                                                                                                                                                                                                                                                                                                                                                                                                                                                                                                                                                                                                                                                                                                                                              | 17 |
| Brenta   EXP   L   Cream   Crema   500mm x 100mm x 40mm                                                                                                                                                                                                                                                                                                                                                                                                                                                                                                                                                                                                                                                                                                                                                                                                                                                                                                                                                                                                                                                                                                                                                                                                                                                                                                                                                                                                                                                                                                                                                                                                                                                                                                                                                                                                                                                                                                                                                                                                                                                                      | 16 |
| Livenza   EXP   M   Cool Grey   Sterling   500mm x 100mm x 40mm                                                                                                                                                                                                                                                                                                                                                                                                                                                                                                                                                                                                                                                                                                                                                                                                                                                                                                                                                                                                                                                                                                                                                                                                                                                                                                                                                                                                                                                                                                                                                                                                                                                                                                                                                                                                                                                                                                                                                                                                                                                              | 16 |
| Marana EXP D Warm Grey Taupe 500mm x 100mm x 40mm                                                                                                                                                                                                                                                                                                                                                                                                                                                                                                                                                                                                                                                                                                                                                                                                                                                                                                                                                                                                                                                                                                                                                                                                                                                                                                                                                                                                                                                                                                                                                                                                                                                                                                                                                                                                                                                                                                                                                                                                                                                                            | 16 |
| 388                                                                                                                                                                                                                                                                                                                                                                                                                                                                                                                                                                                                                                                                                                                                                                                                                                                                                                                                                                                                                                                                                                                                                                                                                                                                                                                                                                                                                                                                                                                                                                                                                                                                                                                                                                                                                                                                                                                                                                                                                                                                                                                          | 16 |
| Piave EXP D Blackish Raven 500mm x 100mm x 40mm                                                                                                                                                                                                                                                                                                                                                                                                                                                                                                                                                                                                                                                                                                                                                                                                                                                                                                                                                                                                                                                                                                                                                                                                                                                                                                                                                                                                                                                                                                                                                                                                                                                                                                                                                                                                                                                                                                                                                                                                                                                                              | 16 |
| Potenza EXP D Red Rouge 500mm x 100mm x 40mm                                                                                                                                                                                                                                                                                                                                                                                                                                                                                                                                                                                                                                                                                                                                                                                                                                                                                                                                                                                                                                                                                                                                                                                                                                                                                                                                                                                                                                                                                                                                                                                                                                                                                                                                                                                                                                                                                                                                                                                                                                                                                 | 16 |
| Arno EXP L Warm Grey Taupe 500mm x 100mm x 40mm                                                                                                                                                                                                                                                                                                                                                                                                                                                                                                                                                                                                                                                                                                                                                                                                                                                                                                                                                                                                                                                                                                                                                                                                                                                                                                                                                                                                                                                                                                                                                                                                                                                                                                                                                                                                                                                                                                                                                                                                                                                                              | 16 |
| Brenta GP L Cream Crema 500mm x 100mm x 40mm                                                                                                                                                                                                                                                                                                                                                                                                                                                                                                                                                                                                                                                                                                                                                                                                                                                                                                                                                                                                                                                                                                                                                                                                                                                                                                                                                                                                                                                                                                                                                                                                                                                                                                                                                                                                                                                                                                                                                                                                                                                                                 | 16 |
| Livenza GP M Cool Grey Sterling 500mm x 100mm x 40mm                                                                                                                                                                                                                                                                                                                                                                                                                                                                                                                                                                                                                                                                                                                                                                                                                                                                                                                                                                                                                                                                                                                                                                                                                                                                                                                                                                                                                                                                                                                                                                                                                                                                                                                                                                                                                                                                                                                                                                                                                                                                         | 16 |
| O Marana EXP D ■ Warm Grey Taupe 500mm x 100mm x 40mm                                                                                                                                                                                                                                                                                                                                                                                                                                                                                                                                                                                                                                                                                                                                                                                                                                                                                                                                                                                                                                                                                                                                                                                                                                                                                                                                                                                                                                                                                                                                                                                                                                                                                                                                                                                                                                                                                                                                                                                                                                                                        | 16 |
| Brenta   GP   L   Cream   Crema   500mm x 100mm x 40mm                                                                                                                                                                                                                                                                                                                                                                                                                                                                                                                                                                                                                                                                                                                                                                                                                                                                                                                                                                                                                                                                                                                                                                                                                                                                                                                                                                                                                                                                                                                                                                                                                                                                                                                                                                                                                                                                                                                                                                                                                                                                       | 16 |
| Potenza EXP D Red Rouge 500mm x 100mm x 40mm                                                                                                                                                                                                                                                                                                                                                                                                                                                                                                                                                                                                                                                                                                                                                                                                                                                                                                                                                                                                                                                                                                                                                                                                                                                                                                                                                                                                                                                                                                                                                                                                                                                                                                                                                                                                                                                                                                                                                                                                                                                                                 | 16 |
| Aged Red GP M Red Rouge 230mm x 110mm x 76mm                                                                                                                                                                                                                                                                                                                                                                                                                                                                                                                                                                                                                                                                                                                                                                                                                                                                                                                                                                                                                                                                                                                                                                                                                                                                                                                                                                                                                                                                                                                                                                                                                                                                                                                                                                                                                                                                                                                                                                                                                                                                                 | 16 |
| Limewash GP L Red Rouge 230mm x 110mm x 76mm  Reclaimed CP M Red Rouge 230mm x 110mm x 76mm                                                                                                                                                                                                                                                                                                                                                                                                                                                                                                                                                                                                                                                                                                                                                                                                                                                                                                                                                                                                                                                                                                                                                                                                                                                                                                                                                                                                                                                                                                                                                                                                                                                                                                                                                                                                                                                                                                                                                                                                                                  | 16 |
| Reclaimed GP M Red Rouge 230mm x 110mm x 76mm                                                                                                                                                                                                                                                                                                                                                                                                                                                                                                                                                                                                                                                                                                                                                                                                                                                                                                                                                                                                                                                                                                                                                                                                                                                                                                                                                                                                                                                                                                                                                                                                                                                                                                                                                                                                                                                                                                                                                                                                                                                                                | 16 |
| Cloudy Silver GP M Cool Grey Sterling 230mm x 110mm x 76mm                                                                                                                                                                                                                                                                                                                                                                                                                                                                                                                                                                                                                                                                                                                                                                                                                                                                                                                                                                                                                                                                                                                                                                                                                                                                                                                                                                                                                                                                                                                                                                                                                                                                                                                                                                                                                                                                                                                                                                                                                                                                   | 17 |
| Grey Cashmere   GP   L   Cool Grey   Sterling   230mm x 110mm x 76mm                                                                                                                                                                                                                                                                                                                                                                                                                                                                                                                                                                                                                                                                                                                                                                                                                                                                                                                                                                                                                                                                                                                                                                                                                                                                                                                                                                                                                                                                                                                                                                                                                                                                                                                                                                                                                                                                                                                                                                                                                                                         | 17 |
| Opaque Slate GP M Cool Grey Sterling 230mm x 110mm x 76mm                                                                                                                                                                                                                                                                                                                                                                                                                                                                                                                                                                                                                                                                                                                                                                                                                                                                                                                                                                                                                                                                                                                                                                                                                                                                                                                                                                                                                                                                                                                                                                                                                                                                                                                                                                                                                                                                                                                                                                                                                                                                    | 17 |
| Wild Storm GP D Blackish Raven 230mm x 110mm x 76mm                                                                                                                                                                                                                                                                                                                                                                                                                                                                                                                                                                                                                                                                                                                                                                                                                                                                                                                                                                                                                                                                                                                                                                                                                                                                                                                                                                                                                                                                                                                                                                                                                                                                                                                                                                                                                                                                                                                                                                                                                                                                          | 17 |
| Chill EXP M Cool Grey Sterling 230mm x 110mm x 76mm                                                                                                                                                                                                                                                                                                                                                                                                                                                                                                                                                                                                                                                                                                                                                                                                                                                                                                                                                                                                                                                                                                                                                                                                                                                                                                                                                                                                                                                                                                                                                                                                                                                                                                                                                                                                                                                                                                                                                                                                                                                                          | 17 |
| Jazz EXP D Warm Grey Taupe 230mm x 110mm x 76mm                                                                                                                                                                                                                                                                                                                                                                                                                                                                                                                                                                                                                                                                                                                                                                                                                                                                                                                                                                                                                                                                                                                                                                                                                                                                                                                                                                                                                                                                                                                                                                                                                                                                                                                                                                                                                                                                                                                                                                                                                                                                              | 17 |
| Jazz   EXP   D   Warm Grey   Taupe   230mm x 110mm x 76mm                                                                                                                                                                                                                                                                                                                                                                                                                                                                                                                                                                                                                                                                                                                                                                                                                                                                                                                                                                                                                                                                                                                                                                                                                                                                                                                                                                                                                                                                                                                                                                                                                                                                                                                                                                                                                                                                                                                                                                                                                                                                    | 17 |
| Tempo EXP L Cream Crema 230mm x 110mm x 76mm                                                                                                                                                                                                                                                                                                                                                                                                                                                                                                                                                                                                                                                                                                                                                                                                                                                                                                                                                                                                                                                                                                                                                                                                                                                                                                                                                                                                                                                                                                                                                                                                                                                                                                                                                                                                                                                                                                                                                                                                                                                                                 | 17 |