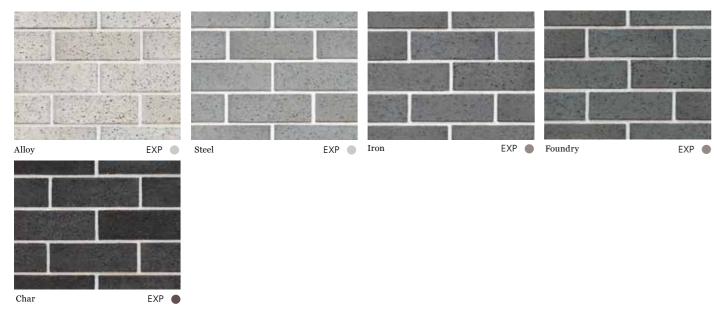

# **INDUSTRIAL**

Hardworking, strong and durable, all of them qualities that spring to mind when we consider the term, Industrial. Our range is the embodiment of the strength and durability of a grey colour palette – from soft pale grey to deep strong black. Industrial's distinctive soft surface texture can be used to great effect, and work beautifully on their own or in combination. In fact, they're the perfect choice for today's popular modern grey colour designs.

FEATURED: FOUNDRY

# INDUSTRIAL