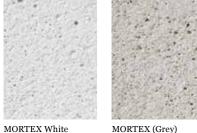

### MORTAR COLOUR

White mortar is currently the most popular colour. This is made by mixing light coloured cement and white sand and results in a traditional brick and mortar look. Mortar can be coloured by adding powdered or liquid pigments to the mortar as it is being mixed by the bricklayer. It can also be tinted to

match the brick colour, giving a very even wall colour. Please confirm with your bricklayer what their mortar colouring offering is before making your final decision. For more information on MORTEX, please visit: austral bricks.com. au/VIC/product/Mortex