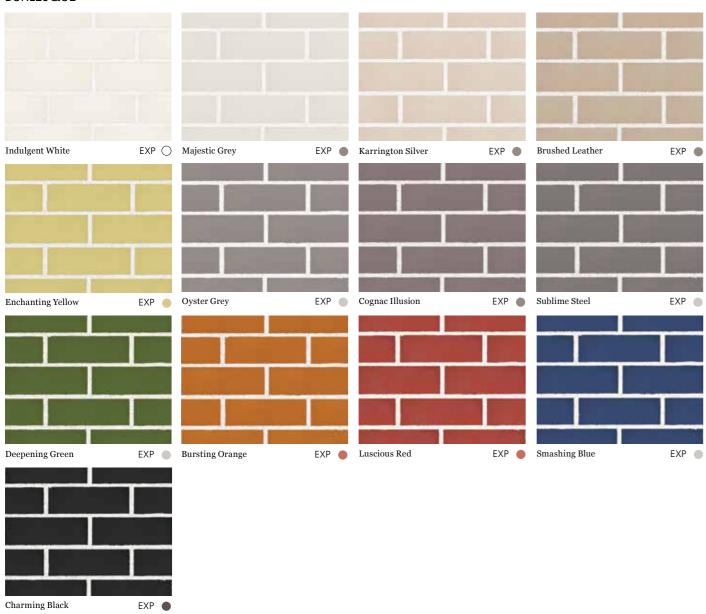

# BURLESQUE

Making a statement – and the provocative, eye-catching Burlesque range go together when it comes to design. Burlesque's fully glazed finish speaks volumes about this sensuous collection. Available in 13 standard and also neutral colours, the Burlesque range will appeal to the adventurous spirit.

FEATURED: INDULGENT WHITE