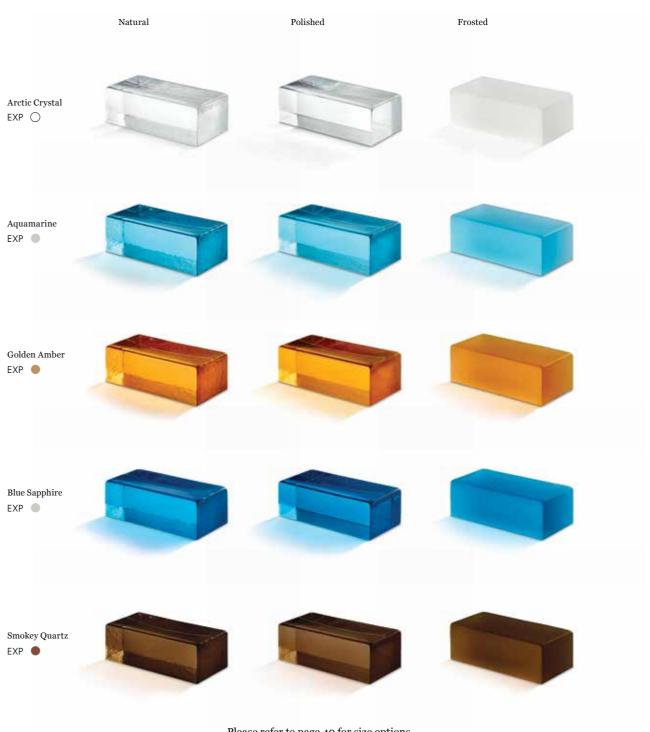

# VENETIAN GLASS

Please refer to page 40 for size options

For further details on the installation of glass bricks, please refer to the Venetian Glass Technical Manual: austral bricks.com. au/technical-information