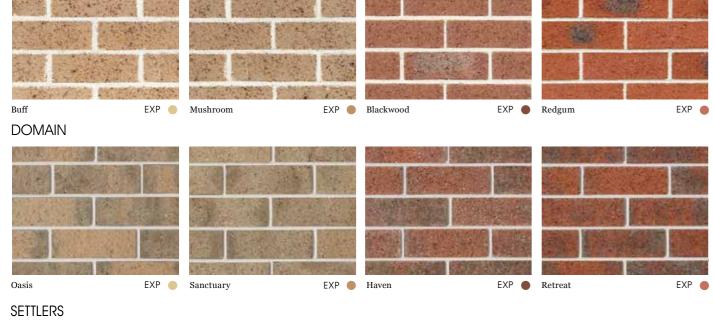

# DOMAIN

Building your first home? Become the master of your domain and enjoy the safety and security offered by brick.

Our impressive Domain range include colours based on the most popular tones chosen to build family homes across Australia for decades.

FEATURED: RETREAT

# SETTLERS

Settle, settlement, stability, longevity, all of them descriptors of our Settlers range which impart a traditional and timeless touch of elegance with their gentle colour variation.

FEATURED: MANNAGUM