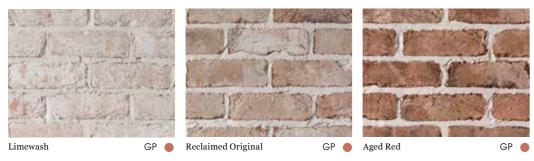

## SAN SELMO RECLAIMED

# PRODUCT INFORMATION INDEX

| Azul   EXP   D   Blackish   Tallored   230mm x 110mm x 76mm   230mm x 110mm x 50mm                                                                                                                                                                                                                                                                                                                                                                                                                                                                                                                                                                                                                                                                                                                                                                                                                                                                                                                                                                                                                                                                                                                                                                                                                                                                                                                                                                                                                                                                                                                                                                                                                                                                                                                                                                                                                                                                                                                                                                                                                                           | 17 |
|------------------------------------------------------------------------------------------------------------------------------------------------------------------------------------------------------------------------------------------------------------------------------------------------------------------------------------------------------------------------------------------------------------------------------------------------------------------------------------------------------------------------------------------------------------------------------------------------------------------------------------------------------------------------------------------------------------------------------------------------------------------------------------------------------------------------------------------------------------------------------------------------------------------------------------------------------------------------------------------------------------------------------------------------------------------------------------------------------------------------------------------------------------------------------------------------------------------------------------------------------------------------------------------------------------------------------------------------------------------------------------------------------------------------------------------------------------------------------------------------------------------------------------------------------------------------------------------------------------------------------------------------------------------------------------------------------------------------------------------------------------------------------------------------------------------------------------------------------------------------------------------------------------------------------------------------------------------------------------------------------------------------------------------------------------------------------------------------------------------------------|----|
| Castellana   EXP   L   White   Blanco   230mm x 110mm x 50mm   290mm x 110mm x 50mm   290mm x 110mm x 50mm   230mm x 110mm x 76mm   230mm x 110mm x 50mm   290mm x 110mm x 50mm   230mm x 110mm x 50mm   230mm x 110mm x 50mm   230mm x 110mm x 50mm   290mm x 110mm x 50mm   200mm x 50mm   200mm x 110mm x 50mm   200mm x 50mm   200mm x 50mm   200m |    |
| Romero   EXP   D   Blackish   Blue Mood   230mm x 110mm x 50mm   290mm x 110mm x 50mm   290mm x 110mm x 50mm   240mm x 100mm x 40mm   240mm x | 17 |
| Romero   EXP   D   Blackish   Blue Mood   230mm x 110mm x 50mm   290mm x 110mm x 50mm   290mm x 110mm x 50mm                                                                                                                                                                                                                                                                                                                                                                                                                                                                                                                                                                                                                                                                                                                                                                                                                                                                                                                                                                                                                                                                                                                                                                                                                                                                                                                                                                                                                                                                                                                                                                                                                                                                                                                                                                                                                                                                                                                                                                                                                 | 17 |
| Arno EXP L Warm Grey Taupe 500mm x 100mm x 40mm                                                                                                                                                                                                                                                                                                                                                                                                                                                                                                                                                                                                                                                                                                                                                                                                                                                                                                                                                                                                                                                                                                                                                                                                                                                                                                                                                                                                                                                                                                                                                                                                                                                                                                                                                                                                                                                                                                                                                                                                                                                                              | 17 |
| Arno EXP L Warm Grey Taupe 500mm x 100mm x 40mm                                                                                                                                                                                                                                                                                                                                                                                                                                                                                                                                                                                                                                                                                                                                                                                                                                                                                                                                                                                                                                                                                                                                                                                                                                                                                                                                                                                                                                                                                                                                                                                                                                                                                                                                                                                                                                                                                                                                                                                                                                                                              | 17 |
|                                                                                                                                                                                                                                                                                                                                                                                                                                                                                                                                                                                                                                                                                                                                                                                                                                                                                                                                                                                                                                                                                                                                                                                                                                                                                                                                                                                                                                                                                                                                                                                                                                                                                                                                                                                                                                                                                                                                                                                                                                                                                                                              | 17 |
| Brenta   EXP   L   Cream   Crema   500mm x 100mm x 40mm                                                                                                                                                                                                                                                                                                                                                                                                                                                                                                                                                                                                                                                                                                                                                                                                                                                                                                                                                                                                                                                                                                                                                                                                                                                                                                                                                                                                                                                                                                                                                                                                                                                                                                                                                                                                                                                                                                                                                                                                                                                                      | 16 |
| Livenza   EXP   M   Cool Grey   Sterling   500mm x 100mm x 40mm                                                                                                                                                                                                                                                                                                                                                                                                                                                                                                                                                                                                                                                                                                                                                                                                                                                                                                                                                                                                                                                                                                                                                                                                                                                                                                                                                                                                                                                                                                                                                                                                                                                                                                                                                                                                                                                                                                                                                                                                                                                              | 16 |
| Marana EXP D Warm Grey Taupe 500mm x 100mm x 40mm                                                                                                                                                                                                                                                                                                                                                                                                                                                                                                                                                                                                                                                                                                                                                                                                                                                                                                                                                                                                                                                                                                                                                                                                                                                                                                                                                                                                                                                                                                                                                                                                                                                                                                                                                                                                                                                                                                                                                                                                                                                                            | 16 |
| 388                                                                                                                                                                                                                                                                                                                                                                                                                                                                                                                                                                                                                                                                                                                                                                                                                                                                                                                                                                                                                                                                                                                                                                                                                                                                                                                                                                                                                                                                                                                                                                                                                                                                                                                                                                                                                                                                                                                                                                                                                                                                                                                          | 16 |
| Piave EXP D Blackish Raven 500mm x 100mm x 40mm                                                                                                                                                                                                                                                                                                                                                                                                                                                                                                                                                                                                                                                                                                                                                                                                                                                                                                                                                                                                                                                                                                                                                                                                                                                                                                                                                                                                                                                                                                                                                                                                                                                                                                                                                                                                                                                                                                                                                                                                                                                                              | 16 |
| Potenza EXP D Red Rouge 500mm x 100mm x 40mm                                                                                                                                                                                                                                                                                                                                                                                                                                                                                                                                                                                                                                                                                                                                                                                                                                                                                                                                                                                                                                                                                                                                                                                                                                                                                                                                                                                                                                                                                                                                                                                                                                                                                                                                                                                                                                                                                                                                                                                                                                                                                 | 16 |
| Arno EXP L Warm Grey Taupe 500mm x 100mm x 40mm                                                                                                                                                                                                                                                                                                                                                                                                                                                                                                                                                                                                                                                                                                                                                                                                                                                                                                                                                                                                                                                                                                                                                                                                                                                                                                                                                                                                                                                                                                                                                                                                                                                                                                                                                                                                                                                                                                                                                                                                                                                                              | 16 |
| Brenta GP L Cream Crema 500mm x 100mm x 40mm                                                                                                                                                                                                                                                                                                                                                                                                                                                                                                                                                                                                                                                                                                                                                                                                                                                                                                                                                                                                                                                                                                                                                                                                                                                                                                                                                                                                                                                                                                                                                                                                                                                                                                                                                                                                                                                                                                                                                                                                                                                                                 | 16 |
| Livenza GP M Cool Grey Sterling 500mm x 100mm x 40mm                                                                                                                                                                                                                                                                                                                                                                                                                                                                                                                                                                                                                                                                                                                                                                                                                                                                                                                                                                                                                                                                                                                                                                                                                                                                                                                                                                                                                                                                                                                                                                                                                                                                                                                                                                                                                                                                                                                                                                                                                                                                         | 16 |
| O Marana EXP D ■ Warm Grey Taupe 500mm x 100mm x 40mm                                                                                                                                                                                                                                                                                                                                                                                                                                                                                                                                                                                                                                                                                                                                                                                                                                                                                                                                                                                                                                                                                                                                                                                                                                                                                                                                                                                                                                                                                                                                                                                                                                                                                                                                                                                                                                                                                                                                                                                                                                                                        | 16 |
| Brenta   GP   L   Cream   Crema   500mm x 100mm x 40mm                                                                                                                                                                                                                                                                                                                                                                                                                                                                                                                                                                                                                                                                                                                                                                                                                                                                                                                                                                                                                                                                                                                                                                                                                                                                                                                                                                                                                                                                                                                                                                                                                                                                                                                                                                                                                                                                                                                                                                                                                                                                       | 16 |
| Potenza EXP D Red Rouge 500mm x 100mm x 40mm                                                                                                                                                                                                                                                                                                                                                                                                                                                                                                                                                                                                                                                                                                                                                                                                                                                                                                                                                                                                                                                                                                                                                                                                                                                                                                                                                                                                                                                                                                                                                                                                                                                                                                                                                                                                                                                                                                                                                                                                                                                                                 | 16 |
| Aged Red GP M Red Rouge 230mm x 110mm x 76mm                                                                                                                                                                                                                                                                                                                                                                                                                                                                                                                                                                                                                                                                                                                                                                                                                                                                                                                                                                                                                                                                                                                                                                                                                                                                                                                                                                                                                                                                                                                                                                                                                                                                                                                                                                                                                                                                                                                                                                                                                                                                                 | 16 |
| Limewash GP L Red Rouge 230mm x 110mm x 76mm  Reclaimed CP M Red Rouge 230mm x 110mm x 76mm                                                                                                                                                                                                                                                                                                                                                                                                                                                                                                                                                                                                                                                                                                                                                                                                                                                                                                                                                                                                                                                                                                                                                                                                                                                                                                                                                                                                                                                                                                                                                                                                                                                                                                                                                                                                                                                                                                                                                                                                                                  | 16 |
| Reclaimed GP M Red Rouge 230mm x 110mm x 76mm                                                                                                                                                                                                                                                                                                                                                                                                                                                                                                                                                                                                                                                                                                                                                                                                                                                                                                                                                                                                                                                                                                                                                                                                                                                                                                                                                                                                                                                                                                                                                                                                                                                                                                                                                                                                                                                                                                                                                                                                                                                                                | 16 |
| Cloudy Silver GP M Cool Grey Sterling 230mm x 110mm x 76mm                                                                                                                                                                                                                                                                                                                                                                                                                                                                                                                                                                                                                                                                                                                                                                                                                                                                                                                                                                                                                                                                                                                                                                                                                                                                                                                                                                                                                                                                                                                                                                                                                                                                                                                                                                                                                                                                                                                                                                                                                                                                   | 17 |
| Grey Cashmere   GP   L   Cool Grey   Sterling   230mm x 110mm x 76mm                                                                                                                                                                                                                                                                                                                                                                                                                                                                                                                                                                                                                                                                                                                                                                                                                                                                                                                                                                                                                                                                                                                                                                                                                                                                                                                                                                                                                                                                                                                                                                                                                                                                                                                                                                                                                                                                                                                                                                                                                                                         | 17 |
| Opaque Slate GP M Cool Grey Sterling 230mm x 110mm x 76mm                                                                                                                                                                                                                                                                                                                                                                                                                                                                                                                                                                                                                                                                                                                                                                                                                                                                                                                                                                                                                                                                                                                                                                                                                                                                                                                                                                                                                                                                                                                                                                                                                                                                                                                                                                                                                                                                                                                                                                                                                                                                    | 17 |
| Wild Storm GP D Blackish Raven 230mm x 110mm x 76mm                                                                                                                                                                                                                                                                                                                                                                                                                                                                                                                                                                                                                                                                                                                                                                                                                                                                                                                                                                                                                                                                                                                                                                                                                                                                                                                                                                                                                                                                                                                                                                                                                                                                                                                                                                                                                                                                                                                                                                                                                                                                          | 17 |
| Chill EXP M Cool Grey Sterling 230mm x 110mm x 76mm                                                                                                                                                                                                                                                                                                                                                                                                                                                                                                                                                                                                                                                                                                                                                                                                                                                                                                                                                                                                                                                                                                                                                                                                                                                                                                                                                                                                                                                                                                                                                                                                                                                                                                                                                                                                                                                                                                                                                                                                                                                                          | 17 |
| Jazz EXP D Warm Grey Taupe 230mm x 110mm x 76mm                                                                                                                                                                                                                                                                                                                                                                                                                                                                                                                                                                                                                                                                                                                                                                                                                                                                                                                                                                                                                                                                                                                                                                                                                                                                                                                                                                                                                                                                                                                                                                                                                                                                                                                                                                                                                                                                                                                                                                                                                                                                              | 17 |
| Jazz   EXP   D   Warm Grey   Taupe   230mm x 110mm x 76mm                                                                                                                                                                                                                                                                                                                                                                                                                                                                                                                                                                                                                                                                                                                                                                                                                                                                                                                                                                                                                                                                                                                                                                                                                                                                                                                                                                                                                                                                                                                                                                                                                                                                                                                                                                                                                                                                                                                                                                                                                                                                    | 17 |
| Tempo EXP L Cream Crema 230mm x 110mm x 76mm                                                                                                                                                                                                                                                                                                                                                                                                                                                                                                                                                                                                                                                                                                                                                                                                                                                                                                                                                                                                                                                                                                                                                                                                                                                                                                                                                                                                                                                                                                                                                                                                                                                                                                                                                                                                                                                                                                                                                                                                                                                                                 | 17 |