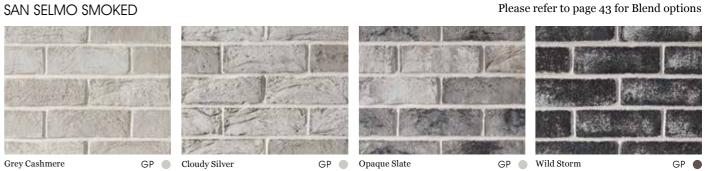

# SAN SELMO SMOKED

# PRODUCT INFORMATION INDEX

| Azul   EXP   D   Blackish   Tallored   230mm x 110mm x 76mm   230mm x 110mm x 50mm                                                                                                                                                                                                                                                                                                                                                                                                                                                                                                                                                                                                                                                                                                                                                                                                                                                                                                                                                                                                                                                                                                                                                                                                                                                                                                                                                                                                                                                                                                                                                                                                                                                                                                                                                                                                                                                                                                                                                                                                                                           | 17 |
|------------------------------------------------------------------------------------------------------------------------------------------------------------------------------------------------------------------------------------------------------------------------------------------------------------------------------------------------------------------------------------------------------------------------------------------------------------------------------------------------------------------------------------------------------------------------------------------------------------------------------------------------------------------------------------------------------------------------------------------------------------------------------------------------------------------------------------------------------------------------------------------------------------------------------------------------------------------------------------------------------------------------------------------------------------------------------------------------------------------------------------------------------------------------------------------------------------------------------------------------------------------------------------------------------------------------------------------------------------------------------------------------------------------------------------------------------------------------------------------------------------------------------------------------------------------------------------------------------------------------------------------------------------------------------------------------------------------------------------------------------------------------------------------------------------------------------------------------------------------------------------------------------------------------------------------------------------------------------------------------------------------------------------------------------------------------------------------------------------------------------|----|
| Castellana   EXP   L   White   Blanco   230mm x 110mm x 50mm   290mm x 110mm x 50mm   290mm x 110mm x 50mm   230mm x 110mm x 76mm   230mm x 110mm x 50mm   290mm x 110mm x 50mm   230mm x 110mm x 50mm   230mm x 110mm x 50mm   230mm x 110mm x 50mm   290mm x 110mm x 50mm   200mm x 50mm   200mm x 110mm x 50mm   200mm x 50mm   200mm x 50mm   200m |    |
| Romero   EXP   D   Blackish   Blue Mood   230mm x 110mm x 50mm   290mm x 110mm x 50mm   290mm x 110mm x 50mm   240mm x 100mm x 40mm   240mm x | 17 |
| Romero   EXP   D   Blackish   Blue Mood   230mm x 110mm x 50mm   290mm x 110mm x 50mm   290mm x 110mm x 50mm                                                                                                                                                                                                                                                                                                                                                                                                                                                                                                                                                                                                                                                                                                                                                                                                                                                                                                                                                                                                                                                                                                                                                                                                                                                                                                                                                                                                                                                                                                                                                                                                                                                                                                                                                                                                                                                                                                                                                                                                                 | 17 |
| Arno EXP L Warm Grey Taupe 500mm x 100mm x 40mm                                                                                                                                                                                                                                                                                                                                                                                                                                                                                                                                                                                                                                                                                                                                                                                                                                                                                                                                                                                                                                                                                                                                                                                                                                                                                                                                                                                                                                                                                                                                                                                                                                                                                                                                                                                                                                                                                                                                                                                                                                                                              | 17 |
| Arno EXP L Warm Grey Taupe 500mm x 100mm x 40mm                                                                                                                                                                                                                                                                                                                                                                                                                                                                                                                                                                                                                                                                                                                                                                                                                                                                                                                                                                                                                                                                                                                                                                                                                                                                                                                                                                                                                                                                                                                                                                                                                                                                                                                                                                                                                                                                                                                                                                                                                                                                              | 17 |
|                                                                                                                                                                                                                                                                                                                                                                                                                                                                                                                                                                                                                                                                                                                                                                                                                                                                                                                                                                                                                                                                                                                                                                                                                                                                                                                                                                                                                                                                                                                                                                                                                                                                                                                                                                                                                                                                                                                                                                                                                                                                                                                              | 17 |
| Brenta   EXP   L   Cream   Crema   500mm x 100mm x 40mm                                                                                                                                                                                                                                                                                                                                                                                                                                                                                                                                                                                                                                                                                                                                                                                                                                                                                                                                                                                                                                                                                                                                                                                                                                                                                                                                                                                                                                                                                                                                                                                                                                                                                                                                                                                                                                                                                                                                                                                                                                                                      | 16 |
| Livenza   EXP   M   Cool Grey   Sterling   500mm x 100mm x 40mm                                                                                                                                                                                                                                                                                                                                                                                                                                                                                                                                                                                                                                                                                                                                                                                                                                                                                                                                                                                                                                                                                                                                                                                                                                                                                                                                                                                                                                                                                                                                                                                                                                                                                                                                                                                                                                                                                                                                                                                                                                                              | 16 |
| Marana EXP D Warm Grey Taupe 500mm x 100mm x 40mm                                                                                                                                                                                                                                                                                                                                                                                                                                                                                                                                                                                                                                                                                                                                                                                                                                                                                                                                                                                                                                                                                                                                                                                                                                                                                                                                                                                                                                                                                                                                                                                                                                                                                                                                                                                                                                                                                                                                                                                                                                                                            | 16 |
| 388                                                                                                                                                                                                                                                                                                                                                                                                                                                                                                                                                                                                                                                                                                                                                                                                                                                                                                                                                                                                                                                                                                                                                                                                                                                                                                                                                                                                                                                                                                                                                                                                                                                                                                                                                                                                                                                                                                                                                                                                                                                                                                                          | 16 |
| Piave EXP D Blackish Raven 500mm x 100mm x 40mm                                                                                                                                                                                                                                                                                                                                                                                                                                                                                                                                                                                                                                                                                                                                                                                                                                                                                                                                                                                                                                                                                                                                                                                                                                                                                                                                                                                                                                                                                                                                                                                                                                                                                                                                                                                                                                                                                                                                                                                                                                                                              | 16 |
| Potenza EXP D Red Rouge 500mm x 100mm x 40mm                                                                                                                                                                                                                                                                                                                                                                                                                                                                                                                                                                                                                                                                                                                                                                                                                                                                                                                                                                                                                                                                                                                                                                                                                                                                                                                                                                                                                                                                                                                                                                                                                                                                                                                                                                                                                                                                                                                                                                                                                                                                                 | 16 |
| Arno EXP L Warm Grey Taupe 500mm x 100mm x 40mm                                                                                                                                                                                                                                                                                                                                                                                                                                                                                                                                                                                                                                                                                                                                                                                                                                                                                                                                                                                                                                                                                                                                                                                                                                                                                                                                                                                                                                                                                                                                                                                                                                                                                                                                                                                                                                                                                                                                                                                                                                                                              | 16 |
| Brenta GP L Cream Crema 500mm x 100mm x 40mm                                                                                                                                                                                                                                                                                                                                                                                                                                                                                                                                                                                                                                                                                                                                                                                                                                                                                                                                                                                                                                                                                                                                                                                                                                                                                                                                                                                                                                                                                                                                                                                                                                                                                                                                                                                                                                                                                                                                                                                                                                                                                 | 16 |
| Livenza GP M Cool Grey Sterling 500mm x 100mm x 40mm                                                                                                                                                                                                                                                                                                                                                                                                                                                                                                                                                                                                                                                                                                                                                                                                                                                                                                                                                                                                                                                                                                                                                                                                                                                                                                                                                                                                                                                                                                                                                                                                                                                                                                                                                                                                                                                                                                                                                                                                                                                                         | 16 |
| O Marana EXP D ■ Warm Grey Taupe 500mm x 100mm x 40mm                                                                                                                                                                                                                                                                                                                                                                                                                                                                                                                                                                                                                                                                                                                                                                                                                                                                                                                                                                                                                                                                                                                                                                                                                                                                                                                                                                                                                                                                                                                                                                                                                                                                                                                                                                                                                                                                                                                                                                                                                                                                        | 16 |
| Brenta   GP   L   Cream   Crema   500mm x 100mm x 40mm                                                                                                                                                                                                                                                                                                                                                                                                                                                                                                                                                                                                                                                                                                                                                                                                                                                                                                                                                                                                                                                                                                                                                                                                                                                                                                                                                                                                                                                                                                                                                                                                                                                                                                                                                                                                                                                                                                                                                                                                                                                                       | 16 |
| Potenza EXP D Red Rouge 500mm x 100mm x 40mm                                                                                                                                                                                                                                                                                                                                                                                                                                                                                                                                                                                                                                                                                                                                                                                                                                                                                                                                                                                                                                                                                                                                                                                                                                                                                                                                                                                                                                                                                                                                                                                                                                                                                                                                                                                                                                                                                                                                                                                                                                                                                 | 16 |
| Aged Red GP M Red Rouge 230mm x 110mm x 76mm                                                                                                                                                                                                                                                                                                                                                                                                                                                                                                                                                                                                                                                                                                                                                                                                                                                                                                                                                                                                                                                                                                                                                                                                                                                                                                                                                                                                                                                                                                                                                                                                                                                                                                                                                                                                                                                                                                                                                                                                                                                                                 | 16 |
| Limewash GP L Red Rouge 230mm x 110mm x 76mm  Reclaimed CP M Red Rouge 230mm x 110mm x 76mm                                                                                                                                                                                                                                                                                                                                                                                                                                                                                                                                                                                                                                                                                                                                                                                                                                                                                                                                                                                                                                                                                                                                                                                                                                                                                                                                                                                                                                                                                                                                                                                                                                                                                                                                                                                                                                                                                                                                                                                                                                  | 16 |
| Reclaimed GP M Red Rouge 230mm x 110mm x 76mm                                                                                                                                                                                                                                                                                                                                                                                                                                                                                                                                                                                                                                                                                                                                                                                                                                                                                                                                                                                                                                                                                                                                                                                                                                                                                                                                                                                                                                                                                                                                                                                                                                                                                                                                                                                                                                                                                                                                                                                                                                                                                | 16 |
| Cloudy Silver GP M Cool Grey Sterling 230mm x 110mm x 76mm                                                                                                                                                                                                                                                                                                                                                                                                                                                                                                                                                                                                                                                                                                                                                                                                                                                                                                                                                                                                                                                                                                                                                                                                                                                                                                                                                                                                                                                                                                                                                                                                                                                                                                                                                                                                                                                                                                                                                                                                                                                                   | 17 |
| Grey Cashmere   GP   L   Cool Grey   Sterling   230mm x 110mm x 76mm                                                                                                                                                                                                                                                                                                                                                                                                                                                                                                                                                                                                                                                                                                                                                                                                                                                                                                                                                                                                                                                                                                                                                                                                                                                                                                                                                                                                                                                                                                                                                                                                                                                                                                                                                                                                                                                                                                                                                                                                                                                         | 17 |
| Opaque Slate GP M Cool Grey Sterling 230mm x 110mm x 76mm                                                                                                                                                                                                                                                                                                                                                                                                                                                                                                                                                                                                                                                                                                                                                                                                                                                                                                                                                                                                                                                                                                                                                                                                                                                                                                                                                                                                                                                                                                                                                                                                                                                                                                                                                                                                                                                                                                                                                                                                                                                                    | 17 |
| Wild Storm GP D Blackish Raven 230mm x 110mm x 76mm                                                                                                                                                                                                                                                                                                                                                                                                                                                                                                                                                                                                                                                                                                                                                                                                                                                                                                                                                                                                                                                                                                                                                                                                                                                                                                                                                                                                                                                                                                                                                                                                                                                                                                                                                                                                                                                                                                                                                                                                                                                                          | 17 |
| Chill EXP M Cool Grey Sterling 230mm x 110mm x 76mm                                                                                                                                                                                                                                                                                                                                                                                                                                                                                                                                                                                                                                                                                                                                                                                                                                                                                                                                                                                                                                                                                                                                                                                                                                                                                                                                                                                                                                                                                                                                                                                                                                                                                                                                                                                                                                                                                                                                                                                                                                                                          | 17 |
| Jazz EXP D Warm Grey Taupe 230mm x 110mm x 76mm                                                                                                                                                                                                                                                                                                                                                                                                                                                                                                                                                                                                                                                                                                                                                                                                                                                                                                                                                                                                                                                                                                                                                                                                                                                                                                                                                                                                                                                                                                                                                                                                                                                                                                                                                                                                                                                                                                                                                                                                                                                                              | 17 |
| Jazz   EXP   D   Warm Grey   Taupe   230mm x 110mm x 76mm                                                                                                                                                                                                                                                                                                                                                                                                                                                                                                                                                                                                                                                                                                                                                                                                                                                                                                                                                                                                                                                                                                                                                                                                                                                                                                                                                                                                                                                                                                                                                                                                                                                                                                                                                                                                                                                                                                                                                                                                                                                                    | 17 |
| Tempo EXP L Cream Crema 230mm x 110mm x 76mm                                                                                                                                                                                                                                                                                                                                                                                                                                                                                                                                                                                                                                                                                                                                                                                                                                                                                                                                                                                                                                                                                                                                                                                                                                                                                                                                                                                                                                                                                                                                                                                                                                                                                                                                                                                                                                                                                                                                                                                                                                                                                 | 17 |