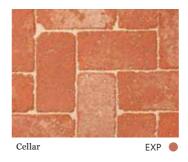

## world look from scratch.

**LANEWAY** 

The rustic Laneway Cellar offers

a truly authentic paving look to

compliment any project where a

existing structure additions or

alterations or re-creating an old

well-established or weathered style

is desired. Perfect for complimenting

FEATURED: GOLD 'N' COPPER, FEATURED: CELLAR