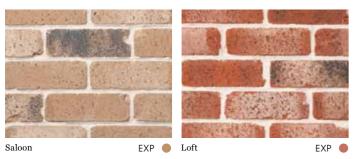

# **LANEWAY**

Bring the style and vibe of your favourite laneway bar, studio apartment or cellar door to your home or project with this timeless and versatile look.

Nothing ages better than an authentic, rustic brick façade and our Laneway range offers this in spades.

FEATURED: LOFT

# METALLIX

A brick face that glimmers, sparks immediate interest and which possesses great subtlety. With its depth of colour the Metallix range reflects light on finished brickwork, creating a satin metallic sheen that will lend depth and sophistication to your project.

FEATURED: ZINC