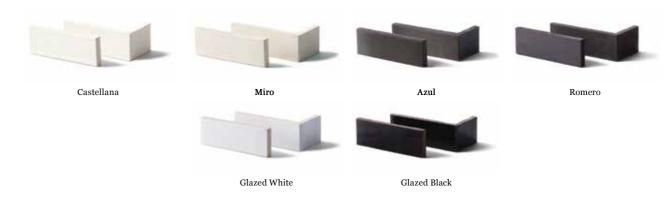

### **Dimensions**

Facing: 230 x 76 x 18mm Corner Tile: 230 x 110 x 76 x 18mm

For further details on the installation of the facings and corner facing units, please refer to: austral bricks.com.au/product-information