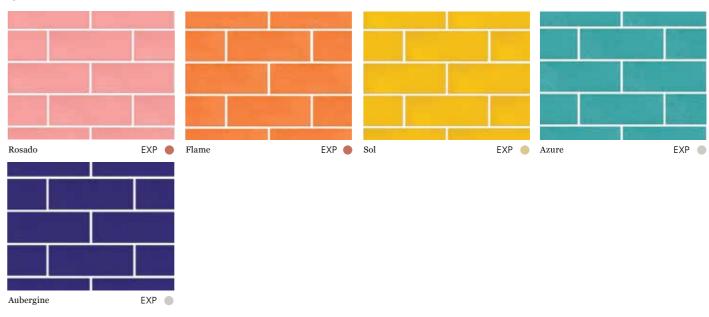

# **CAMILLA**

Camilla Franks, one of Australia's leading fashion designers, has brought the energy of Mexico to life in this collection of colourful glazed bricks. With their reflective finish and sunny tones, they're saturated in style and tactility. Be tempted. Your project will fall in love with these bold bricks.

FEATURED: AZURE & AUBERGINE

AUSTRAL BRICKS Glazed collection