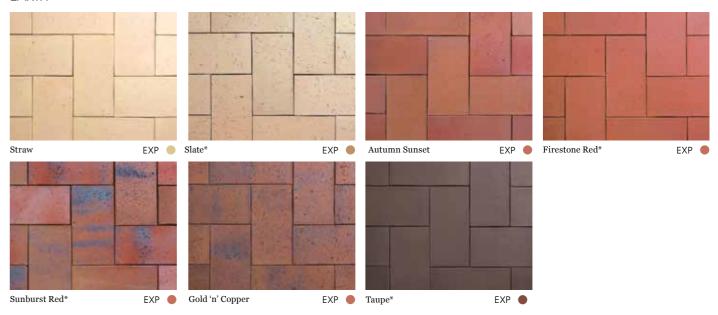

## world look from scratch.

**LANEWAY** 

The rustic Laneway Cellar offers

a truly authentic paving look to

compliment any project where a

existing structure additions or

alterations or re-creating an old

well-established or weathered style

is desired. Perfect for complimenting

FEATURED: GOLD 'N' COPPER, FEATURED: CELLAR