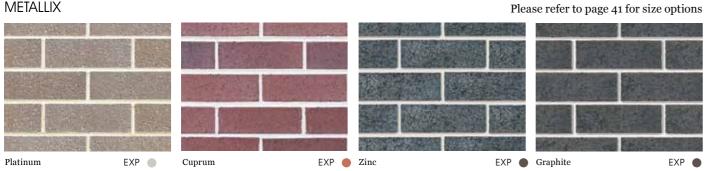

# METALLIX

A brick face that glimmers, sparks immediate interest and which possesses great subtlety. With its depth of colour the Metallix range reflects light on finished brickwork, creating a satin metallic sheen that will lend depth and sophistication to your project.

FEATURED: ZINC

# METALLIX