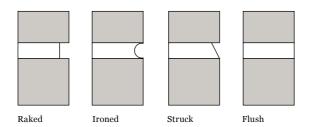

# MORTAR FINISHES

There are four common mortar finishes and these various finishes result in different shadow lines on the wall. A raked finish will create a deep shadow in the mortar joint. This brings out the horizontal lines of the brickwork (and the vertical lines to a lesser extent) and it is the most common finish. Ironed and struck joints also create shadow lines, but these are much finer and more subtle. A flush joint doesn't allow shadow lines to form at all, giving the wall a flatter, more unified look. Using a mortar colour to match the brick will take this a step further.