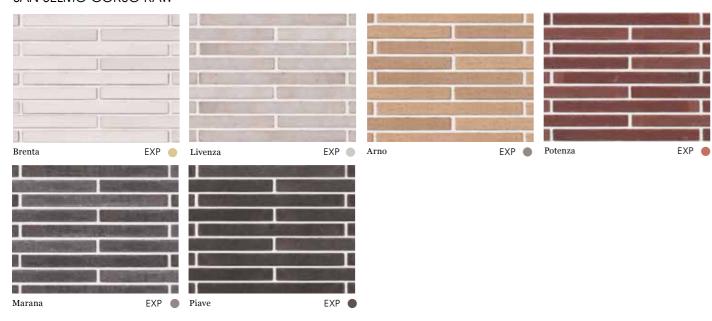

# SAN SELMO CORSO RAW

# PRODUCT INFORMATION INDEX

| Azul   EXP   D   Blackish   Tallored   230mm x 110mm x 76mm   230mm x 110mm x 50mm                                                                                                                                                                                                                                                                                                                                                                                                                                                                                                                                                                                                                                                                                                                                                                                                                                                                                                                                                                                                                                                                                                                                                                                                                                                                                                                                                                                                                                                                                                                                                                                                                                                                                                                                                                                                                                                                                                                                                                                                                                           | 17 |
|------------------------------------------------------------------------------------------------------------------------------------------------------------------------------------------------------------------------------------------------------------------------------------------------------------------------------------------------------------------------------------------------------------------------------------------------------------------------------------------------------------------------------------------------------------------------------------------------------------------------------------------------------------------------------------------------------------------------------------------------------------------------------------------------------------------------------------------------------------------------------------------------------------------------------------------------------------------------------------------------------------------------------------------------------------------------------------------------------------------------------------------------------------------------------------------------------------------------------------------------------------------------------------------------------------------------------------------------------------------------------------------------------------------------------------------------------------------------------------------------------------------------------------------------------------------------------------------------------------------------------------------------------------------------------------------------------------------------------------------------------------------------------------------------------------------------------------------------------------------------------------------------------------------------------------------------------------------------------------------------------------------------------------------------------------------------------------------------------------------------------|----|
| Castellana   EXP   L   White   Blanco   230mm x 110mm x 50mm   290mm x 110mm x 50mm   290mm x 110mm x 50mm   230mm x 110mm x 76mm   230mm x 110mm x 50mm   290mm x 110mm x 50mm   230mm x 110mm x 50mm   230mm x 110mm x 50mm   230mm x 110mm x 50mm   290mm x 110mm x 50mm   200mm x 50mm   200mm x 110mm x 50mm   200mm x 50mm   200mm x 50mm   200m |    |
| Romero   EXP   D   Blackish   Blue Mood   230mm x 110mm x 50mm   290mm x 110mm x 50mm   290mm x 110mm x 50mm   240mm x 100mm x 40mm   240mm x | 17 |
| Romero   EXP   D   Blackish   Blue Mood   230mm x 110mm x 50mm   290mm x 110mm x 50mm   290mm x 110mm x 50mm                                                                                                                                                                                                                                                                                                                                                                                                                                                                                                                                                                                                                                                                                                                                                                                                                                                                                                                                                                                                                                                                                                                                                                                                                                                                                                                                                                                                                                                                                                                                                                                                                                                                                                                                                                                                                                                                                                                                                                                                                 | 17 |
| Arno EXP L Warm Grey Taupe 500mm x 100mm x 40mm                                                                                                                                                                                                                                                                                                                                                                                                                                                                                                                                                                                                                                                                                                                                                                                                                                                                                                                                                                                                                                                                                                                                                                                                                                                                                                                                                                                                                                                                                                                                                                                                                                                                                                                                                                                                                                                                                                                                                                                                                                                                              | 17 |
| Arno EXP L Warm Grey Taupe 500mm x 100mm x 40mm                                                                                                                                                                                                                                                                                                                                                                                                                                                                                                                                                                                                                                                                                                                                                                                                                                                                                                                                                                                                                                                                                                                                                                                                                                                                                                                                                                                                                                                                                                                                                                                                                                                                                                                                                                                                                                                                                                                                                                                                                                                                              | 17 |
|                                                                                                                                                                                                                                                                                                                                                                                                                                                                                                                                                                                                                                                                                                                                                                                                                                                                                                                                                                                                                                                                                                                                                                                                                                                                                                                                                                                                                                                                                                                                                                                                                                                                                                                                                                                                                                                                                                                                                                                                                                                                                                                              | 17 |
| Brenta   EXP   L   Cream   Crema   500mm x 100mm x 40mm                                                                                                                                                                                                                                                                                                                                                                                                                                                                                                                                                                                                                                                                                                                                                                                                                                                                                                                                                                                                                                                                                                                                                                                                                                                                                                                                                                                                                                                                                                                                                                                                                                                                                                                                                                                                                                                                                                                                                                                                                                                                      | 16 |
| Livenza   EXP   M   Cool Grey   Sterling   500mm x 100mm x 40mm                                                                                                                                                                                                                                                                                                                                                                                                                                                                                                                                                                                                                                                                                                                                                                                                                                                                                                                                                                                                                                                                                                                                                                                                                                                                                                                                                                                                                                                                                                                                                                                                                                                                                                                                                                                                                                                                                                                                                                                                                                                              | 16 |
| Marana EXP D Warm Grey Taupe 500mm x 100mm x 40mm                                                                                                                                                                                                                                                                                                                                                                                                                                                                                                                                                                                                                                                                                                                                                                                                                                                                                                                                                                                                                                                                                                                                                                                                                                                                                                                                                                                                                                                                                                                                                                                                                                                                                                                                                                                                                                                                                                                                                                                                                                                                            | 16 |
| 388                                                                                                                                                                                                                                                                                                                                                                                                                                                                                                                                                                                                                                                                                                                                                                                                                                                                                                                                                                                                                                                                                                                                                                                                                                                                                                                                                                                                                                                                                                                                                                                                                                                                                                                                                                                                                                                                                                                                                                                                                                                                                                                          | 16 |
| Piave EXP D Blackish Raven 500mm x 100mm x 40mm                                                                                                                                                                                                                                                                                                                                                                                                                                                                                                                                                                                                                                                                                                                                                                                                                                                                                                                                                                                                                                                                                                                                                                                                                                                                                                                                                                                                                                                                                                                                                                                                                                                                                                                                                                                                                                                                                                                                                                                                                                                                              | 16 |
| Potenza EXP D Red Rouge 500mm x 100mm x 40mm                                                                                                                                                                                                                                                                                                                                                                                                                                                                                                                                                                                                                                                                                                                                                                                                                                                                                                                                                                                                                                                                                                                                                                                                                                                                                                                                                                                                                                                                                                                                                                                                                                                                                                                                                                                                                                                                                                                                                                                                                                                                                 | 16 |
| Arno EXP L Warm Grey Taupe 500mm x 100mm x 40mm                                                                                                                                                                                                                                                                                                                                                                                                                                                                                                                                                                                                                                                                                                                                                                                                                                                                                                                                                                                                                                                                                                                                                                                                                                                                                                                                                                                                                                                                                                                                                                                                                                                                                                                                                                                                                                                                                                                                                                                                                                                                              | 16 |
| Brenta GP L Cream Crema 500mm x 100mm x 40mm                                                                                                                                                                                                                                                                                                                                                                                                                                                                                                                                                                                                                                                                                                                                                                                                                                                                                                                                                                                                                                                                                                                                                                                                                                                                                                                                                                                                                                                                                                                                                                                                                                                                                                                                                                                                                                                                                                                                                                                                                                                                                 | 16 |
| Livenza GP M Cool Grey Sterling 500mm x 100mm x 40mm                                                                                                                                                                                                                                                                                                                                                                                                                                                                                                                                                                                                                                                                                                                                                                                                                                                                                                                                                                                                                                                                                                                                                                                                                                                                                                                                                                                                                                                                                                                                                                                                                                                                                                                                                                                                                                                                                                                                                                                                                                                                         | 16 |
| O Marana EXP D ■ Warm Grey Taupe 500mm x 100mm x 40mm                                                                                                                                                                                                                                                                                                                                                                                                                                                                                                                                                                                                                                                                                                                                                                                                                                                                                                                                                                                                                                                                                                                                                                                                                                                                                                                                                                                                                                                                                                                                                                                                                                                                                                                                                                                                                                                                                                                                                                                                                                                                        | 16 |
| Brenta   GP   L   Cream   Crema   500mm x 100mm x 40mm                                                                                                                                                                                                                                                                                                                                                                                                                                                                                                                                                                                                                                                                                                                                                                                                                                                                                                                                                                                                                                                                                                                                                                                                                                                                                                                                                                                                                                                                                                                                                                                                                                                                                                                                                                                                                                                                                                                                                                                                                                                                       | 16 |
| Potenza EXP D Red Rouge 500mm x 100mm x 40mm                                                                                                                                                                                                                                                                                                                                                                                                                                                                                                                                                                                                                                                                                                                                                                                                                                                                                                                                                                                                                                                                                                                                                                                                                                                                                                                                                                                                                                                                                                                                                                                                                                                                                                                                                                                                                                                                                                                                                                                                                                                                                 | 16 |
| Aged Red GP M Red Rouge 230mm x 110mm x 76mm                                                                                                                                                                                                                                                                                                                                                                                                                                                                                                                                                                                                                                                                                                                                                                                                                                                                                                                                                                                                                                                                                                                                                                                                                                                                                                                                                                                                                                                                                                                                                                                                                                                                                                                                                                                                                                                                                                                                                                                                                                                                                 | 16 |
| Limewash GP L Red Rouge 230mm x 110mm x 76mm  Reclaimed CP M Red Rouge 230mm x 110mm x 76mm                                                                                                                                                                                                                                                                                                                                                                                                                                                                                                                                                                                                                                                                                                                                                                                                                                                                                                                                                                                                                                                                                                                                                                                                                                                                                                                                                                                                                                                                                                                                                                                                                                                                                                                                                                                                                                                                                                                                                                                                                                  | 16 |
| Reclaimed GP M Red Rouge 230mm x 110mm x 76mm                                                                                                                                                                                                                                                                                                                                                                                                                                                                                                                                                                                                                                                                                                                                                                                                                                                                                                                                                                                                                                                                                                                                                                                                                                                                                                                                                                                                                                                                                                                                                                                                                                                                                                                                                                                                                                                                                                                                                                                                                                                                                | 16 |
| Cloudy Silver GP M Cool Grey Sterling 230mm x 110mm x 76mm                                                                                                                                                                                                                                                                                                                                                                                                                                                                                                                                                                                                                                                                                                                                                                                                                                                                                                                                                                                                                                                                                                                                                                                                                                                                                                                                                                                                                                                                                                                                                                                                                                                                                                                                                                                                                                                                                                                                                                                                                                                                   | 17 |
| Grey Cashmere   GP   L   Cool Grey   Sterling   230mm x 110mm x 76mm                                                                                                                                                                                                                                                                                                                                                                                                                                                                                                                                                                                                                                                                                                                                                                                                                                                                                                                                                                                                                                                                                                                                                                                                                                                                                                                                                                                                                                                                                                                                                                                                                                                                                                                                                                                                                                                                                                                                                                                                                                                         | 17 |
| Opaque Slate GP M Cool Grey Sterling 230mm x 110mm x 76mm                                                                                                                                                                                                                                                                                                                                                                                                                                                                                                                                                                                                                                                                                                                                                                                                                                                                                                                                                                                                                                                                                                                                                                                                                                                                                                                                                                                                                                                                                                                                                                                                                                                                                                                                                                                                                                                                                                                                                                                                                                                                    | 17 |
| Wild Storm GP D Blackish Raven 230mm x 110mm x 76mm                                                                                                                                                                                                                                                                                                                                                                                                                                                                                                                                                                                                                                                                                                                                                                                                                                                                                                                                                                                                                                                                                                                                                                                                                                                                                                                                                                                                                                                                                                                                                                                                                                                                                                                                                                                                                                                                                                                                                                                                                                                                          | 17 |
| Chill EXP M Cool Grey Sterling 230mm x 110mm x 76mm                                                                                                                                                                                                                                                                                                                                                                                                                                                                                                                                                                                                                                                                                                                                                                                                                                                                                                                                                                                                                                                                                                                                                                                                                                                                                                                                                                                                                                                                                                                                                                                                                                                                                                                                                                                                                                                                                                                                                                                                                                                                          | 17 |
| Jazz EXP D Warm Grey Taupe 230mm x 110mm x 76mm                                                                                                                                                                                                                                                                                                                                                                                                                                                                                                                                                                                                                                                                                                                                                                                                                                                                                                                                                                                                                                                                                                                                                                                                                                                                                                                                                                                                                                                                                                                                                                                                                                                                                                                                                                                                                                                                                                                                                                                                                                                                              | 17 |
| Jazz   EXP   D   Warm Grey   Taupe   230mm x 110mm x 76mm                                                                                                                                                                                                                                                                                                                                                                                                                                                                                                                                                                                                                                                                                                                                                                                                                                                                                                                                                                                                                                                                                                                                                                                                                                                                                                                                                                                                                                                                                                                                                                                                                                                                                                                                                                                                                                                                                                                                                                                                                                                                    | 17 |
| Tempo EXP L Cream Crema 230mm x 110mm x 76mm                                                                                                                                                                                                                                                                                                                                                                                                                                                                                                                                                                                                                                                                                                                                                                                                                                                                                                                                                                                                                                                                                                                                                                                                                                                                                                                                                                                                                                                                                                                                                                                                                                                                                                                                                                                                                                                                                                                                                                                                                                                                                 | 17 |