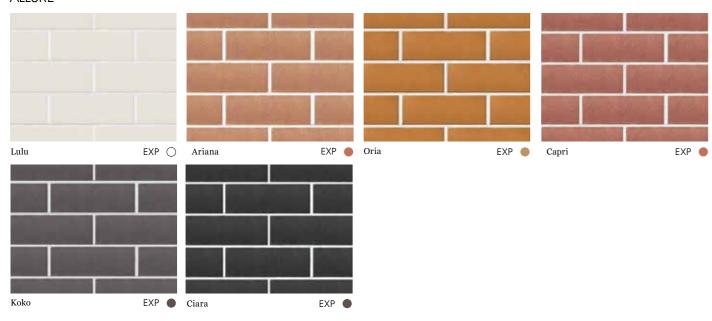

# ALLURE

Lustre – Beautiful, fully glazed bricks that bring a touch of glamour to your project and make a design statement that will stand the test of time. Designed for both internal and external applications, the Allure range offers stylish elegance that's ideal for feature brickwork.

FEATURED: KOKO