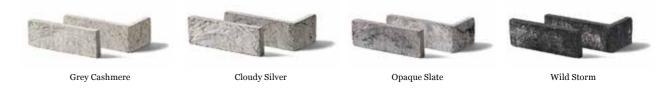

# PRODUCT INFORMATION INDEX

| Azul   EXP   D   Blackish   Tallored   230mm x 110mm x 76mm   230mm x 110mm x 50mm                                                                                                                                                                                                                                                                                                                                                                                                                                                                                                                                                                                                                                                                                                                                                                                                                                                                                                                                                                                                                                                                                                                                                                                                                                                                                                                                                                                                                                                                                                                                                                                                                                                                                                                                                                                                                                                                                                                                                                                                                                           | 17 |
|------------------------------------------------------------------------------------------------------------------------------------------------------------------------------------------------------------------------------------------------------------------------------------------------------------------------------------------------------------------------------------------------------------------------------------------------------------------------------------------------------------------------------------------------------------------------------------------------------------------------------------------------------------------------------------------------------------------------------------------------------------------------------------------------------------------------------------------------------------------------------------------------------------------------------------------------------------------------------------------------------------------------------------------------------------------------------------------------------------------------------------------------------------------------------------------------------------------------------------------------------------------------------------------------------------------------------------------------------------------------------------------------------------------------------------------------------------------------------------------------------------------------------------------------------------------------------------------------------------------------------------------------------------------------------------------------------------------------------------------------------------------------------------------------------------------------------------------------------------------------------------------------------------------------------------------------------------------------------------------------------------------------------------------------------------------------------------------------------------------------------|----|
| Castellana   EXP   L   White   Blanco   230mm x 110mm x 50mm   290mm x 110mm x 50mm   290mm x 110mm x 50mm   230mm x 110mm x 76mm   230mm x 110mm x 50mm   290mm x 110mm x 50mm   230mm x 110mm x 50mm   230mm x 110mm x 50mm   230mm x 110mm x 50mm   290mm x 110mm x 50mm   200mm x 50mm   200mm x 110mm x 50mm   200mm x 50mm   200mm x 50mm   200m |    |
| Romero   EXP   D   Blackish   Blue Mood   230mm x 110mm x 50mm   290mm x 110mm x 50mm   290mm x 110mm x 50mm   240mm x 100mm x 40mm   240mm x | 17 |
| Romero   EXP   D   Blackish   Blue Mood   230mm x 110mm x 50mm   290mm x 110mm x 50mm   290mm x 110mm x 50mm                                                                                                                                                                                                                                                                                                                                                                                                                                                                                                                                                                                                                                                                                                                                                                                                                                                                                                                                                                                                                                                                                                                                                                                                                                                                                                                                                                                                                                                                                                                                                                                                                                                                                                                                                                                                                                                                                                                                                                                                                 | 17 |
| Arno EXP L Warm Grey Taupe 500mm x 100mm x 40mm                                                                                                                                                                                                                                                                                                                                                                                                                                                                                                                                                                                                                                                                                                                                                                                                                                                                                                                                                                                                                                                                                                                                                                                                                                                                                                                                                                                                                                                                                                                                                                                                                                                                                                                                                                                                                                                                                                                                                                                                                                                                              | 17 |
| Arno EXP L Warm Grey Taupe 500mm x 100mm x 40mm                                                                                                                                                                                                                                                                                                                                                                                                                                                                                                                                                                                                                                                                                                                                                                                                                                                                                                                                                                                                                                                                                                                                                                                                                                                                                                                                                                                                                                                                                                                                                                                                                                                                                                                                                                                                                                                                                                                                                                                                                                                                              | 17 |
|                                                                                                                                                                                                                                                                                                                                                                                                                                                                                                                                                                                                                                                                                                                                                                                                                                                                                                                                                                                                                                                                                                                                                                                                                                                                                                                                                                                                                                                                                                                                                                                                                                                                                                                                                                                                                                                                                                                                                                                                                                                                                                                              | 17 |
| Brenta   EXP   L   Cream   Crema   500mm x 100mm x 40mm                                                                                                                                                                                                                                                                                                                                                                                                                                                                                                                                                                                                                                                                                                                                                                                                                                                                                                                                                                                                                                                                                                                                                                                                                                                                                                                                                                                                                                                                                                                                                                                                                                                                                                                                                                                                                                                                                                                                                                                                                                                                      | 16 |
| Livenza   EXP   M   Cool Grey   Sterling   500mm x 100mm x 40mm                                                                                                                                                                                                                                                                                                                                                                                                                                                                                                                                                                                                                                                                                                                                                                                                                                                                                                                                                                                                                                                                                                                                                                                                                                                                                                                                                                                                                                                                                                                                                                                                                                                                                                                                                                                                                                                                                                                                                                                                                                                              | 16 |
| Marana EXP D Warm Grey Taupe 500mm x 100mm x 40mm                                                                                                                                                                                                                                                                                                                                                                                                                                                                                                                                                                                                                                                                                                                                                                                                                                                                                                                                                                                                                                                                                                                                                                                                                                                                                                                                                                                                                                                                                                                                                                                                                                                                                                                                                                                                                                                                                                                                                                                                                                                                            | 16 |
| 388                                                                                                                                                                                                                                                                                                                                                                                                                                                                                                                                                                                                                                                                                                                                                                                                                                                                                                                                                                                                                                                                                                                                                                                                                                                                                                                                                                                                                                                                                                                                                                                                                                                                                                                                                                                                                                                                                                                                                                                                                                                                                                                          | 16 |
| Piave EXP D Blackish Raven 500mm x 100mm x 40mm                                                                                                                                                                                                                                                                                                                                                                                                                                                                                                                                                                                                                                                                                                                                                                                                                                                                                                                                                                                                                                                                                                                                                                                                                                                                                                                                                                                                                                                                                                                                                                                                                                                                                                                                                                                                                                                                                                                                                                                                                                                                              | 16 |
| Potenza EXP D Red Rouge 500mm x 100mm x 40mm                                                                                                                                                                                                                                                                                                                                                                                                                                                                                                                                                                                                                                                                                                                                                                                                                                                                                                                                                                                                                                                                                                                                                                                                                                                                                                                                                                                                                                                                                                                                                                                                                                                                                                                                                                                                                                                                                                                                                                                                                                                                                 | 16 |
| Arno EXP L Warm Grey Taupe 500mm x 100mm x 40mm                                                                                                                                                                                                                                                                                                                                                                                                                                                                                                                                                                                                                                                                                                                                                                                                                                                                                                                                                                                                                                                                                                                                                                                                                                                                                                                                                                                                                                                                                                                                                                                                                                                                                                                                                                                                                                                                                                                                                                                                                                                                              | 16 |
| Brenta GP L Cream Crema 500mm x 100mm x 40mm                                                                                                                                                                                                                                                                                                                                                                                                                                                                                                                                                                                                                                                                                                                                                                                                                                                                                                                                                                                                                                                                                                                                                                                                                                                                                                                                                                                                                                                                                                                                                                                                                                                                                                                                                                                                                                                                                                                                                                                                                                                                                 | 16 |
| Livenza GP M Cool Grey Sterling 500mm x 100mm x 40mm                                                                                                                                                                                                                                                                                                                                                                                                                                                                                                                                                                                                                                                                                                                                                                                                                                                                                                                                                                                                                                                                                                                                                                                                                                                                                                                                                                                                                                                                                                                                                                                                                                                                                                                                                                                                                                                                                                                                                                                                                                                                         | 16 |
| O Marana EXP D ■ Warm Grey Taupe 500mm x 100mm x 40mm                                                                                                                                                                                                                                                                                                                                                                                                                                                                                                                                                                                                                                                                                                                                                                                                                                                                                                                                                                                                                                                                                                                                                                                                                                                                                                                                                                                                                                                                                                                                                                                                                                                                                                                                                                                                                                                                                                                                                                                                                                                                        | 16 |
| Brenta   GP   L   Cream   Crema   500mm x 100mm x 40mm                                                                                                                                                                                                                                                                                                                                                                                                                                                                                                                                                                                                                                                                                                                                                                                                                                                                                                                                                                                                                                                                                                                                                                                                                                                                                                                                                                                                                                                                                                                                                                                                                                                                                                                                                                                                                                                                                                                                                                                                                                                                       | 16 |
| Potenza EXP D Red Rouge 500mm x 100mm x 40mm                                                                                                                                                                                                                                                                                                                                                                                                                                                                                                                                                                                                                                                                                                                                                                                                                                                                                                                                                                                                                                                                                                                                                                                                                                                                                                                                                                                                                                                                                                                                                                                                                                                                                                                                                                                                                                                                                                                                                                                                                                                                                 | 16 |
| Aged Red GP M Red Rouge 230mm x 110mm x 76mm                                                                                                                                                                                                                                                                                                                                                                                                                                                                                                                                                                                                                                                                                                                                                                                                                                                                                                                                                                                                                                                                                                                                                                                                                                                                                                                                                                                                                                                                                                                                                                                                                                                                                                                                                                                                                                                                                                                                                                                                                                                                                 | 16 |
| Limewash GP L Red Rouge 230mm x 110mm x 76mm  Reclaimed CP M Red Rouge 230mm x 110mm x 76mm                                                                                                                                                                                                                                                                                                                                                                                                                                                                                                                                                                                                                                                                                                                                                                                                                                                                                                                                                                                                                                                                                                                                                                                                                                                                                                                                                                                                                                                                                                                                                                                                                                                                                                                                                                                                                                                                                                                                                                                                                                  | 16 |
| Reclaimed GP M Red Rouge 230mm x 110mm x 76mm                                                                                                                                                                                                                                                                                                                                                                                                                                                                                                                                                                                                                                                                                                                                                                                                                                                                                                                                                                                                                                                                                                                                                                                                                                                                                                                                                                                                                                                                                                                                                                                                                                                                                                                                                                                                                                                                                                                                                                                                                                                                                | 16 |
| Cloudy Silver GP M Cool Grey Sterling 230mm x 110mm x 76mm                                                                                                                                                                                                                                                                                                                                                                                                                                                                                                                                                                                                                                                                                                                                                                                                                                                                                                                                                                                                                                                                                                                                                                                                                                                                                                                                                                                                                                                                                                                                                                                                                                                                                                                                                                                                                                                                                                                                                                                                                                                                   | 17 |
| Grey Cashmere   GP   L   Cool Grey   Sterling   230mm x 110mm x 76mm                                                                                                                                                                                                                                                                                                                                                                                                                                                                                                                                                                                                                                                                                                                                                                                                                                                                                                                                                                                                                                                                                                                                                                                                                                                                                                                                                                                                                                                                                                                                                                                                                                                                                                                                                                                                                                                                                                                                                                                                                                                         | 17 |
| Opaque Slate GP M Cool Grey Sterling 230mm x 110mm x 76mm                                                                                                                                                                                                                                                                                                                                                                                                                                                                                                                                                                                                                                                                                                                                                                                                                                                                                                                                                                                                                                                                                                                                                                                                                                                                                                                                                                                                                                                                                                                                                                                                                                                                                                                                                                                                                                                                                                                                                                                                                                                                    | 17 |
| Wild Storm GP D Blackish Raven 230mm x 110mm x 76mm                                                                                                                                                                                                                                                                                                                                                                                                                                                                                                                                                                                                                                                                                                                                                                                                                                                                                                                                                                                                                                                                                                                                                                                                                                                                                                                                                                                                                                                                                                                                                                                                                                                                                                                                                                                                                                                                                                                                                                                                                                                                          | 17 |
| Chill EXP M Cool Grey Sterling 230mm x 110mm x 76mm                                                                                                                                                                                                                                                                                                                                                                                                                                                                                                                                                                                                                                                                                                                                                                                                                                                                                                                                                                                                                                                                                                                                                                                                                                                                                                                                                                                                                                                                                                                                                                                                                                                                                                                                                                                                                                                                                                                                                                                                                                                                          | 17 |
| Jazz EXP D Warm Grey Taupe 230mm x 110mm x 76mm                                                                                                                                                                                                                                                                                                                                                                                                                                                                                                                                                                                                                                                                                                                                                                                                                                                                                                                                                                                                                                                                                                                                                                                                                                                                                                                                                                                                                                                                                                                                                                                                                                                                                                                                                                                                                                                                                                                                                                                                                                                                              | 17 |
| Jazz   EXP   D   Warm Grey   Taupe   230mm x 110mm x 76mm                                                                                                                                                                                                                                                                                                                                                                                                                                                                                                                                                                                                                                                                                                                                                                                                                                                                                                                                                                                                                                                                                                                                                                                                                                                                                                                                                                                                                                                                                                                                                                                                                                                                                                                                                                                                                                                                                                                                                                                                                                                                    | 17 |
| Tempo EXP L Cream Crema 230mm x 110mm x 76mm                                                                                                                                                                                                                                                                                                                                                                                                                                                                                                                                                                                                                                                                                                                                                                                                                                                                                                                                                                                                                                                                                                                                                                                                                                                                                                                                                                                                                                                                                                                                                                                                                                                                                                                                                                                                                                                                                                                                                                                                                                                                                 | 17 |