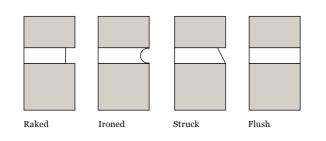

### MORTEX

MORTEX is a factory manufactured, quality assured premixed M4 rated mortar solution. Its consistency can save labour time, increase efficiency, remove the need for on site blending, and it is compliant with AS3700:2018. MORTEX takes the guess work out of mortar blending and reduces the potential for under strength, non compliant mortar use.

This can ultimately reduce potential liabilities, saving money and time on rectifications. With the adoption of ISO9001:2008 principles, the mortar constituents are accurately measured and blended in a controlled environment to ensure consistent, homogeneous mortar is produced on-site.

### MORTAR COLOUR

White mortar is currently the most popular colour. This is made by mixing light coloured cement and white sand and results in a traditional brick and mortar look. Mortar can be coloured by adding powdered or liquid pigments to the mortar as it is being mixed by the bricklayer. It can also be tinted to

match the brick colour, giving a very even wall colour. Please confirm with your bricklayer what their mortar colouring offering is before making your final decision. For more information on MORTEX, please visit: australbricks.com.au/SA/product/Mortex