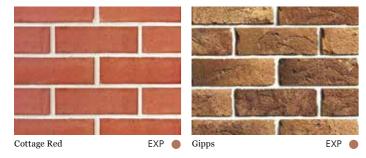

### MELBOURNE

The city of Melbourne's long-established middle suburbs are instantly recognisable as being in a class of their own. Our Melbourne range was originally developed for home rebuilds or renovations to homes but has quickly achieved huge popularity for their elegant modernity and use in new homes. Authentic, aesthetic and characterful, these bricks convey a sense of charm with their gentle colour variation, patches of blue, and clean, crisp edges. FEATURED: CANTERBURY

### HALLETT RENOVATORS

FEATURED: GIPPS