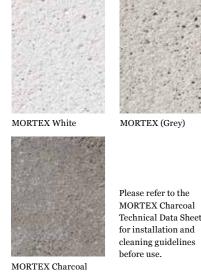

### MORTEX

MORTEX is a factory manufactured, quality assured premixed M4 rated mortar solution. Its consistency can save labour time, increase efficiency, remove the need for on site blending, and it is compliant with AS3700:2018. MORTEX takes the guess work out of mortar blending and reduces the potential for under strength, non compliant mortar use.

This can ultimately reduce potential liabilities, saving money and time on rectifications. With the adoption of ISO9001:2008 principles, the mortar constituents are accurately measured and blended in a controlled environment to ensure consistent, homogeneous mortar is produced on-site.

### MORTAR COLOUR

White mortar is currently the most popular colour. This is made by mixing light coloured cement and white sand and results in a traditional brick and mortar look. Mortar can be coloured by adding powdered or liquid pigments to the mortar as it is being mixed by the bricklayer. It can also be tinted to

match the brick colour, giving a very even wall colour. Please confirm with your bricklayer what their mortar colouring offering is before making your final decision. For more information on MORTEX, please visit: australbricks.com.au/SA/product/Mortex