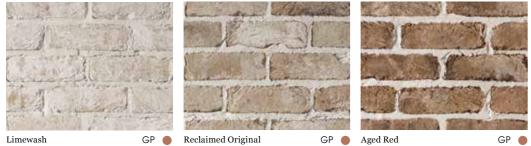

### SAN SELMO

Italy – inspired, rustic and charming. The unique San Selmo range of Smoked, Reclaimed, Textured and Raw Corso, embodies the beauty of brick. With hues that transition from light to dark, tactile finishes, and sizes from conventional to distinctive, the San Selmo range suits all contemporary projects and environments.

### SAN SELMO RECLAIMED

Limewash