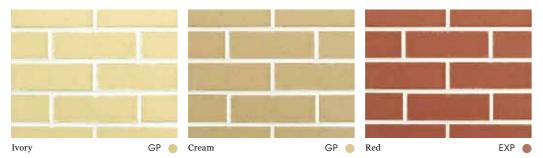

### **SYMMETRY**

A question of balance. The specially developed Symmetry range perfectly suit clean, crisp and precise architectural designs and is also suitable for smaller projects and decorative brickwork. Their simple smooth finish assures a clean line that enhances the functionality of brickwork as architectural form.

FEATURED: RED