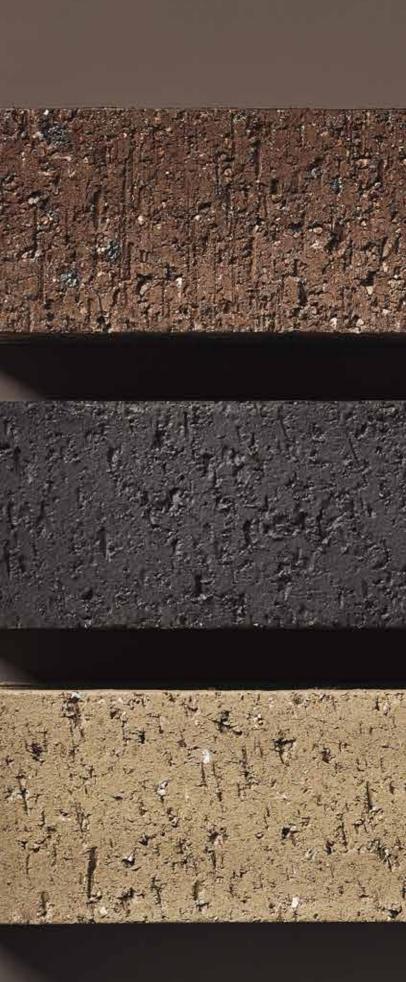

# LUXE

### METALLIX

great subtlety. With its depth of colour finished brickwork, creating a satin metallic sheen that will lend depth and sophistication to your project.

FEATURED: IRIDIUM

FEATURED: LOFT