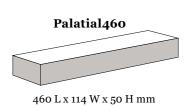

### PALATIAL460

Create defining statements with the Palatial 460 large format pavers. Design elongated patterns of distinction with a stylish, sophisticated colour palette and a long list of superior benefits including the Brickworks *Colour For Life* Guarantee, extra durability and strength.

### Dimensions

230 L x 114 W x 50 H mm

230 L x 114 W x 65 H mm

\*Available in both 50mm and 65mm

EXP 🔴