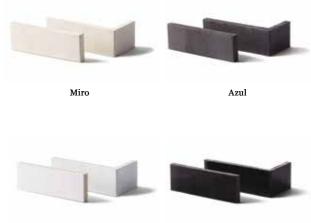

### LA PALOMA

Spain – confident, creative and the artistry of Dali, Picasso and Miró, which give inspiration to the soft white and charcoal black bricks of La Paloma and La Paloma Rustico. Characterful, eye-catching and steeped in heritage, they express two striking colours found in the spectrum of fired clay colours, transforming buildings into works of art.

FEATURED: LA PALOMA | ROMERO, LA PALOMA RÙSTICO | MIRO

### LA PALOMA

### LA PALOMA RÙSTICO