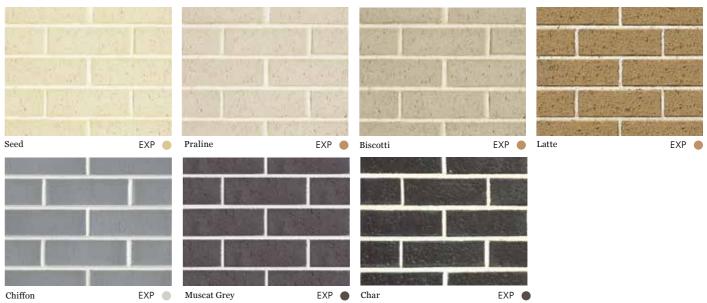

ds with versatility and value. In fact, it's a great choice for anyone designing a contemporary or conventional home.

FEATURED: TAN

### **URBAN ONE**

The Urban One brick series is the perfect complement to any contemporary home design. With its range of neutral toned bricks it pairs well with stone, timber or render, providing an understated, monochromatic backdrop for design and finishing statements.

FEATURED: CHAR

### **EVERYDAY LIFE**

Everyday life is interesting, varied and about home – feeling comfortable. This versatile range is a suite of bricks with a lightly textured finish that's full of modern, natural colours of clay, making it easy to design your new home or project with style.

FEATURED: DAWBER



AUSTRAL BRICKS

### MELBOURNE



SYMMETRY



HOMESTEAD



### URBAN ONE



EXP Muscat Grey

### EVERYDAY LIFE









### FACINGS COLLECTION

Recognised as one of Australia's leading manufacturers of quality clay building products, Austral Bricks continues to build it's reputation for delivering top quality products with it's stylish range of brick facings. Highly suited for internal applications and hard to access areas, the Austral Bricks facings range is an intelligent and cost-effective solution that delivers both functionality and beauty.

### LA PALOMA





Glazed White



**Reclaimed Original** 

### Dimensions

Corner Tile: 230 x 110 x 76 x 18 mm

For further details on the installation of the facings and corner facing units, please refer to: australbricks.com.au/product-information

Glazed Black

SAN SELMO RECLAIMED



Facing: 230 x 76 x 18 mm

# PAVE