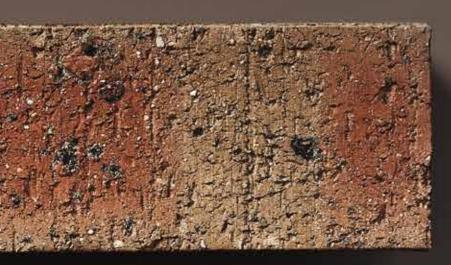

### SAN SELMO

Italy – inspired, rustic and charming. The unique San Selmo range of Smoked, Reclaimed, Textured and Raw Corso, embodies the beauty of brick. With hues that transition from light to dark, tactile finishes, and sizes from conventional to distinctive, the San Selmo range suits all contemporary projects and environments.

### SAN SELMO RECLAIMED

Limewash