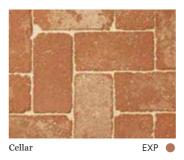

### LANEWAY

The rustic Laneway Cellar offers a truly authentic paving look to compliment any project where a well-established or weathered style is desired. Perfect for complimenting existing structure additions or alterations or re-creating an old world look from scratch.

FEATURED: CELLAR