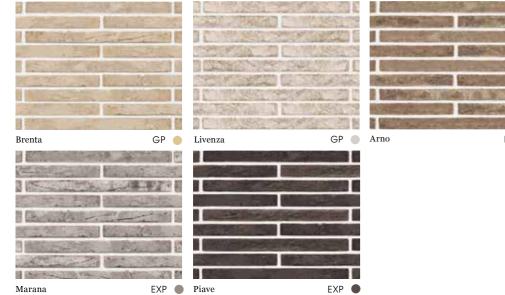

### SAN SELMO CORSO TEXTURED

|   | and the second se | State of the   | A CONTRACTOR OF THE                                                                                                                                                                                                                                                                                                                                                                                                                                                                                                                                                                                                                                                                                                                                                                                                                                                                                                                                                                                                                                                                                                                                                                                                                                                                                                                                                                                                                                                                                                                                                                                                                                                                                                                                                                                                                                                                                                                                                                                                                                                                                                            |                          |
|---|-----------------------------------------------------------------------------------------------------------------------------------------------------------------------------------------------------------------------------------------------------------------------------------------------------------------------------------------------------------------------------------------------------------------------------------------------------------------------------------------------------------------------------------------------------------------------------------------------------------------------------------------------------------------------------------------------------|----------------|--------------------------------------------------------------------------------------------------------------------------------------------------------------------------------------------------------------------------------------------------------------------------------------------------------------------------------------------------------------------------------------------------------------------------------------------------------------------------------------------------------------------------------------------------------------------------------------------------------------------------------------------------------------------------------------------------------------------------------------------------------------------------------------------------------------------------------------------------------------------------------------------------------------------------------------------------------------------------------------------------------------------------------------------------------------------------------------------------------------------------------------------------------------------------------------------------------------------------------------------------------------------------------------------------------------------------------------------------------------------------------------------------------------------------------------------------------------------------------------------------------------------------------------------------------------------------------------------------------------------------------------------------------------------------------------------------------------------------------------------------------------------------------------------------------------------------------------------------------------------------------------------------------------------------------------------------------------------------------------------------------------------------------------------------------------------------------------------------------------------------------|--------------------------|
|   | State of the second state of the second                                                                                                                                                                                                                                                                                                                                                                                                                                                                                                                                                                                                                                                             | 的自己的现在         | All and a set of the s | A DECK DECK              |
|   | A Los Property                                                                                                                                                                                                                                                                                                                                                                                                                                                                                                                                                                                                                                                                                      | 1000           |                                                                                                                                                                                                                                                                                                                                                                                                                                                                                                                                                                                                                                                                                                                                                                                                                                                                                                                                                                                                                                                                                                                                                                                                                                                                                                                                                                                                                                                                                                                                                                                                                                                                                                                                                                                                                                                                                                                                                                                                                                                                                                                                | 1 - Contraction          |
| - | and the second second                                                                                                                                                                                                                                                                                                                                                                                                                                                                                                                                                                                                                                                                               | 「おおいます」        |                                                                                                                                                                                                                                                                                                                                                                                                                                                                                                                                                                                                                                                                                                                                                                                                                                                                                                                                                                                                                                                                                                                                                                                                                                                                                                                                                                                                                                                                                                                                                                                                                                                                                                                                                                                                                                                                                                                                                                                                                                                                                                                                | State and the second     |
|   | and the state of the second                                                                                                                                                                                                                                                                                                                                                                                                                                                                                                                                                                                                                                                                         | ~~~~ E         | A NORTH                                                                                                                                                                                                                                                                                                                                                                                                                                                                                                                                                                                                                                                                                                                                                                                                                                                                                                                                                                                                                                                                                                                                                                                                                                                                                                                                                                                                                                                                                                                                                                                                                                                                                                                                                                                                                                                                                                                                                                                                                                                                                                                        | the second second second |
| 2 | MALL AS AN AVERAGE STATES                                                                                                                                                                                                                                                                                                                                                                                                                                                                                                                                                                                                                                                                           | and the second | August and the                                                                                                                                                                                                                                                                                                                                                                                                                                                                                                                                                                                                                                                                                                                                                                                                                                                                                                                                                                                                                                                                                                                                                                                                                                                                                                                                                                                                                                                                                                                                                                                                                                                                                                                                                                                                                                                                                                                                                                                                                                                                                                                 |                          |
|   | Contraction of the local division of the                                                                                                                                                                                                                                                                                                                                                                                                                                                                                                                                                                                                                                                            |                | A CANADA STREET, SALES                                                                                                                                                                                                                                                                                                                                                                                                                                                                                                                                                                                                                                                                                                                                                                                                                                                                                                                                                                                                                                                                                                                                                                                                                                                                                                                                                                                                                                                                                                                                                                                                                                                                                                                                                                                                                                                                                                                                                                                                                                                                                                         | A DECEMBER OF            |
| 2 | States -                                                                                                                                                                                                                                                                                                                                                                                                                                                                                                                                                                                                                                                                                            | 100 C          |                                                                                                                                                                                                                                                                                                                                                                                                                                                                                                                                                                                                                                                                                                                                                                                                                                                                                                                                                                                                                                                                                                                                                                                                                                                                                                                                                                                                                                                                                                                                                                                                                                                                                                                                                                                                                                                                                                                                                                                                                                                                                                                                |                          |
| l | the state of the state                                                                                                                                                                                                                                                                                                                                                                                                                                                                                                                                                                                                                                                                              | 153            | the second second                                                                                                                                                                                                                                                                                                                                                                                                                                                                                                                                                                                                                                                                                                                                                                                                                                                                                                                                                                                                                                                                                                                                                                                                                                                                                                                                                                                                                                                                                                                                                                                                                                                                                                                                                                                                                                                                                                                                                                                                                                                                                                              | and the second second    |
|   | Arno                                                                                                                                                                                                                                                                                                                                                                                                                                                                                                                                                                                                                                                                                                | EXP            | Potenza                                                                                                                                                                                                                                                                                                                                                                                                                                                                                                                                                                                                                                                                                                                                                                                                                                                                                                                                                                                                                                                                                                                                                                                                                                                                                                                                                                                                                                                                                                                                                                                                                                                                                                                                                                                                                                                                                                                                                                                                                                                                                                                        | EXP                      |

> FEATURED: SAN SELMO SMOKED | WILD STORM, SAN SELMO CORSO TEXTURED | MARANA, SAN SELMO CORSO RAW | BRENTA