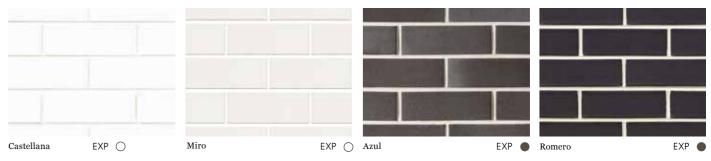

### LA PALOMA

Spain – confident, creative and the artistry of Dali, Picasso and Miró, which give inspiration to the soft white and charcoal black bricks of La Paloma and La Paloma Rustico. Characterful, eye-catching and steeped in heritage, they express two striking colours found in the spectrum of fired clay colours, transforming buildings into works of art.

FEATURED: LA PALOMA | ROMERO, LA PALOMA RÙSTICO | MIRO

### LA PALOMA

### LA PALOMA RÙSTICO