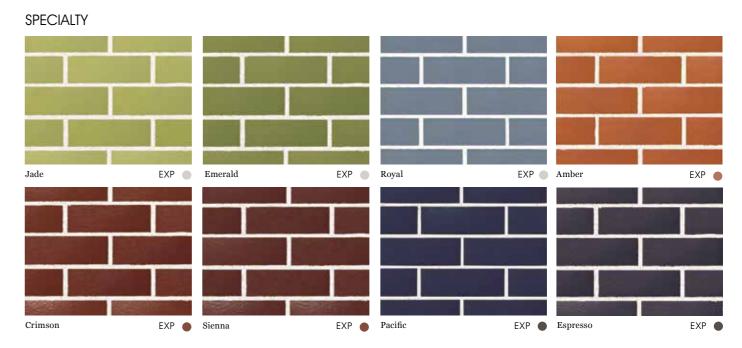

### SPECIALTY

Glazed – and glassy in their effect, our Speciality range is breathtakingly bold, but also subtly gentle with its intriguing hues and colours. These colours were created for specific projects, but the option to create your own colours offers limitless possibilities. Let us help you make your unique design a reality.