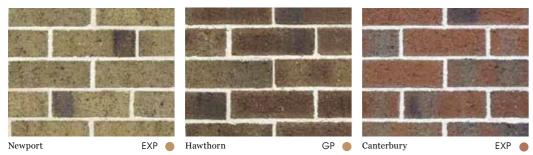

### MELBOURNE

The city of Melbourne's long-established middle suburbs are instantly recognisable as being in a class of their own. Our Melbourne range was originally developed for home rebuilds or renovations to homes but has quickly achieved huge popularity for their elegant modernity and use in new homes. Authentic, aesthetic and characterful, these bricks convey a sense of charm with their gentle colour variation, patches of blue, and clean, crisp edges. FEATURED: CANTERBURY

### **SYMMETRY**

A question of balance. The specially developed Symmetry range perfectly suit clean, crisp and precise architectural designs and is also suitable for smaller projects and decorative brickwork. Their simple smooth finish assures a clean line that enhances the functionality of brickwork as architectural form.

### HOMESTEAD

Homestead is a very popular brick series and combines today's colour trends with versatility and value. In fact, it's a great choice for anyone designing a contemporary or conventional home.