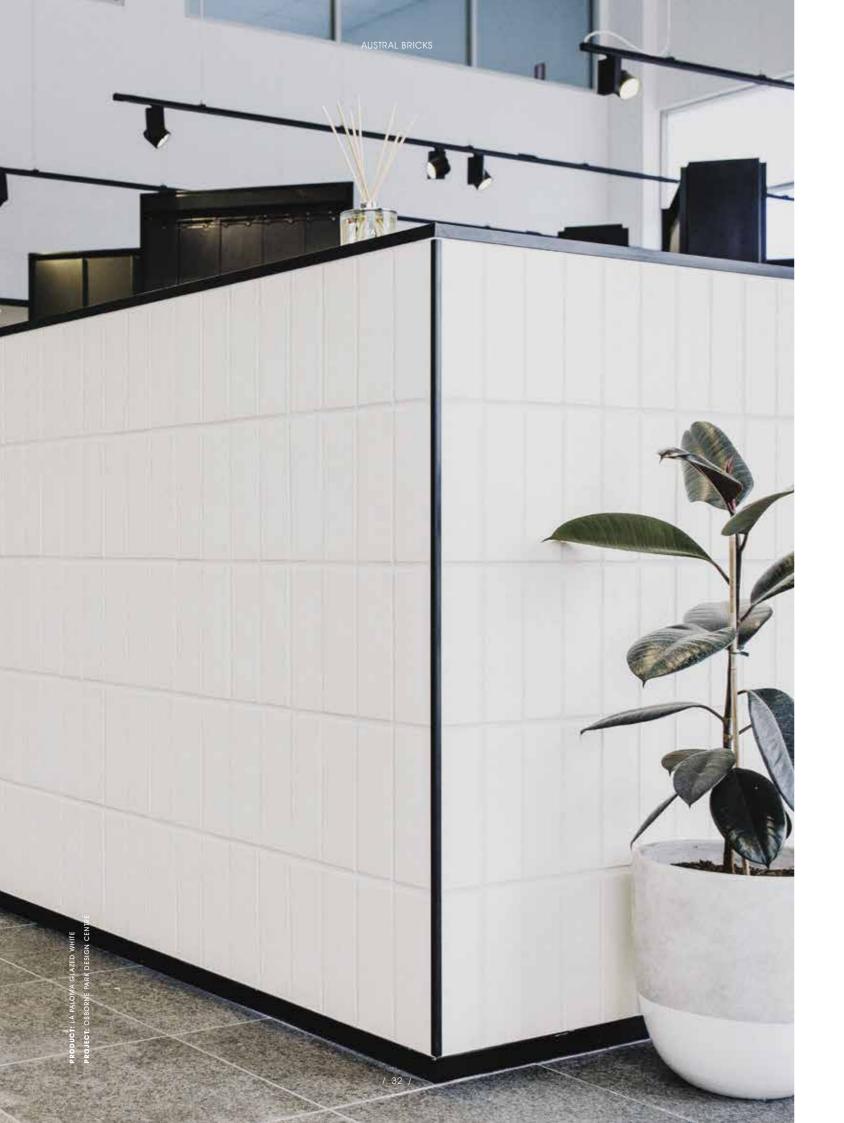

### FACINGS COLLECTION

Recognised as one of Australia's leading manufacturers of quality clay building products, Austral Bricks continues to build it's reputation for delivering top quality products with it's stylish range of brick facings. Highly suited for internal applications and hard to access areas, the Austral Bricks facings range is an intelligent and cost-effective solution that delivers both functionality and beauty.

### LA PALOMA

Glazed White

**Reclaimed Original** 

### Dimensions

Corner Tile: 230 x 110 x 76 x 18 mm

For further details on the installation of the facings and corner facing units, please refer to: australbricks.com.au/product-information

Glazed Black

SAN SELMO RECLAIMED