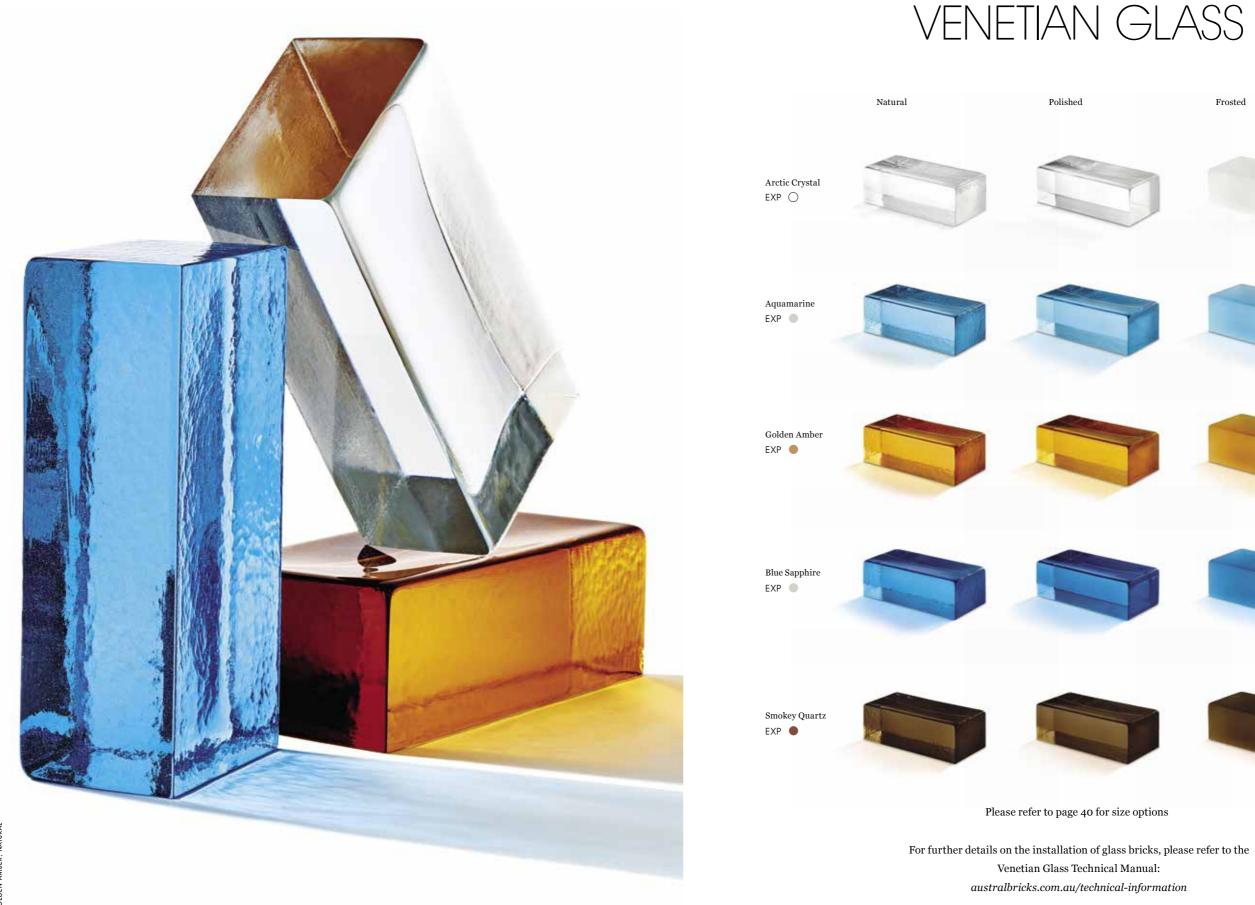

### **VENETIAN GLASS**

magnificent glass pieces of every description. Our new range has all the features you'd expect in coloured designer glass – brilliance, transparency, sophistication.

FEATURED: ARCTIC CRYSTAL NATURAL