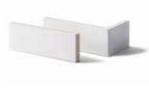

### LA PALOMA

Glazed White

**Reclaimed Original** 

### Dimensions

Corner Tile: 230 x 110 x 76 x 18 mm

For further details on the installation of the facings and corner facing units, please refer to: australbricks.com.au/product-information

Glazed Black

SAN SELMO RECLAIMED

Facing: 230 x 76 x 18 mm