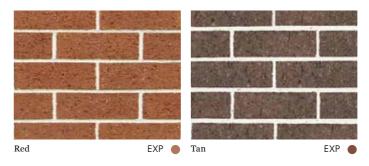

FEATURED: RED

### HOMESTEAD

Homestead is a very popular brick series and combines today's colour trends with versatility and value. In fact, it's a great choice for anyone designing a contemporary or conventional home.

FEATURED: TAN