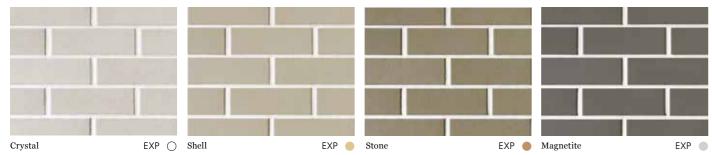

### **SCULPTURA**

any project a well-deserved distinction and style.

FEATURED: CRYSTAL

### GRANDE

FEATURED: DRIFTWOOD

### METALLIX

great subtlety. With its depth of colour finished brickwork, creating a satin metallic sheen that will lend depth and sophistication to your project.

FEATURED: IRIDIUM

FEATURED: LOFT