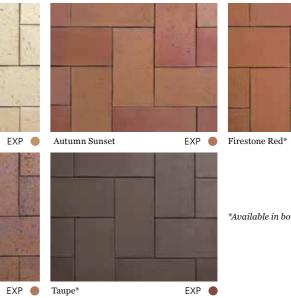

### EARTH50

Whether it's a path, patio or courtyard you require, our 50mm clay pavers have the good looks, low maintenance and performance that will last your family a lifetime.

FEATURED: SLATE

### PALATIAL460

Create defining statements with the Palatial 460 large format pavers. Design elongated patterns of distinction with a stylish, sophisticated colour palette and a long list of superior benefits including the Brickworks *Colour For Life* Guarantee, extra durability and strength.

FEATURED: CLOVE

### EARTH65

All the stunning features of the 50mm clay paver range, with the added durability and extra strength required for high traffic areas such as driveways.

FEATURED: FIRESTONE RED

### PALATIAL460

### Dimensions

230 L x 114 W x 50 H mm

230 L x 114 W x 65 H mm

\*Available in both 50mm and 65mm

EXP 🔴