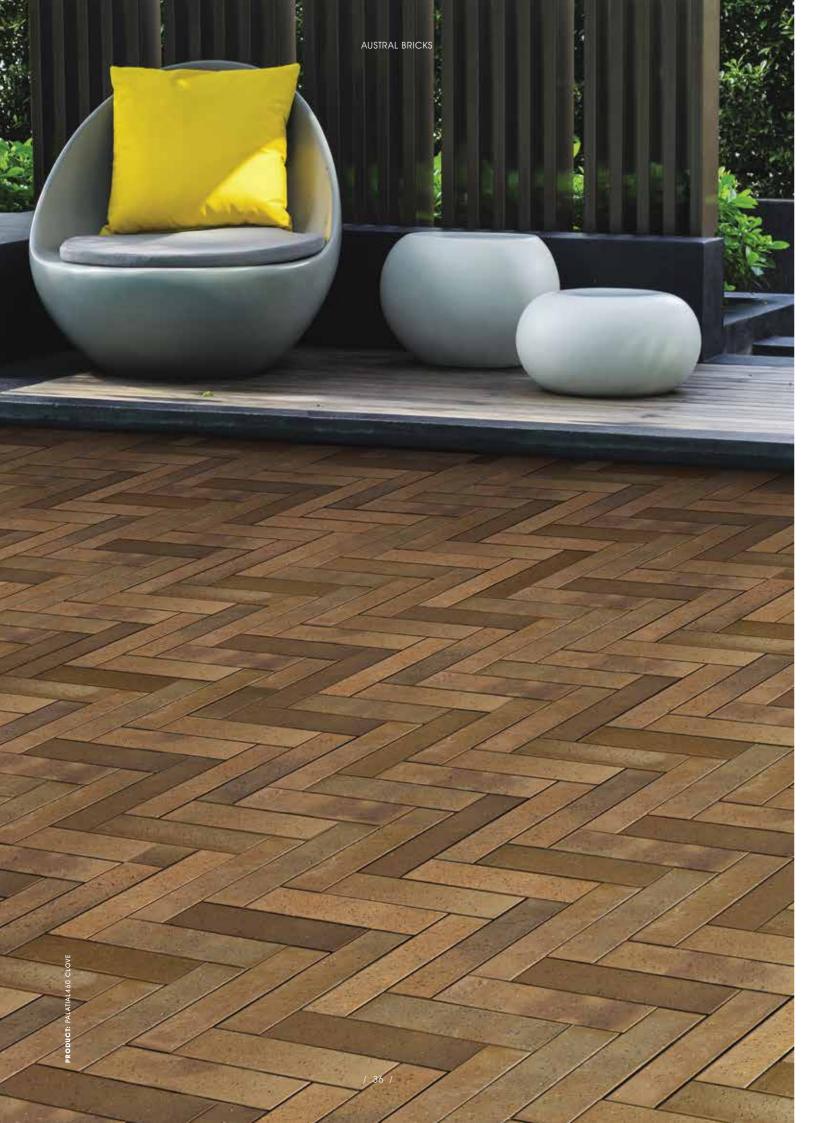

### PALATIAL460

Create defining statements with the Palatial 460 large format pavers. Design elongated patterns of distinction with a stylish, sophisticated colour palette and a long list of superior benefits including the Brickworks *Colour For Life* Guarantee, extra durability and strength.

FEATURED: CLOVE