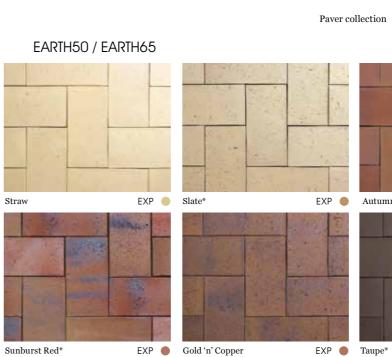

### EARTH50

Whether it's a path, patio or courtyard you require, our 50mm clay pavers have the good looks, low maintenance and performance that will last your family a lifetime.

FEATURED: SLATE

### EARTH65

All the stunning features of the 50mm clay paver range, with the added durability and extra strength required for high traffic areas such as driveways.

FEATURED: FIRESTONE RED