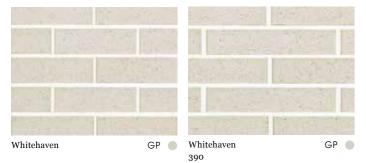

| EXP 🌒 | Smashing Blue   | EXP 🔵                 |



### CAMILLA



### SPECIAL SHAPES AND FINISHES





Double header brick

For Galleria Blends, please refer to page 43.

\*Made to order

Single bullnose\*





Glazed

# LUXE

### HALLETT RENOVATORS

FEATURED: GIPPS

### **SCULPTURA**

any project a well-deserved distinction and style.

FEATURED: CRYSTAL

### GRANDE

FEATURED: DRIFTWOOD

### METALLIX

great subtlety. With its depth of colour finished brickwork, creating a satin metallic sheen that will lend depth and sophistication to your project.

FEATURED: IRIDIUM

FEATURED: LOFT





### LANEWAY

Nothing ages better than an authentic, range offers this in spades.

### HAMPTONS

FEATURED: WHITEHAVEN





AUSTRAL BRICKS

### HALLETT RENOVATORS



### SCULPTURA



### HAMPTONS





### METALLIX





12460

图 前落



### LANEWAY

532

390

Mercury





## ESSENTIALS COLLECTION





### MELBOURNE

The city of Melbourne's long-established middle suburbs are instantly recognisable as being in a class of their own. Our Melbourne range was originally developed for home rebuilds or renovations to homes but has quickly achieved huge popularity for their elegant modernity and use in new homes. Authentic, aesthetic and characterful, these bricks convey a sense of charm with their gentle colour variation, patches of blue, and clean, crisp edges. FEATURED: CANTERBURY

### **SYMMETRY**

A question of balance. The specially developed Symmetry range perfectly suit clean, crisp and precise architectural designs and is also suitable for smaller projects and decorative brickwork. Th