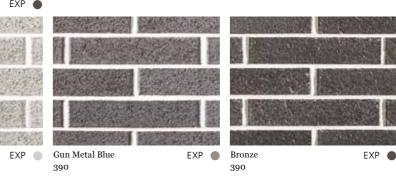

### METALLIX

great subtlety. With its depth of colour finished brickwork, creating a satin metallic sheen that will lend depth and sophistication to your project.

FEATURED: IRIDIUM

FEATURED: LOFT

### METALLIX

12460

图 前落

### LANEWAY

532

390

Mercury