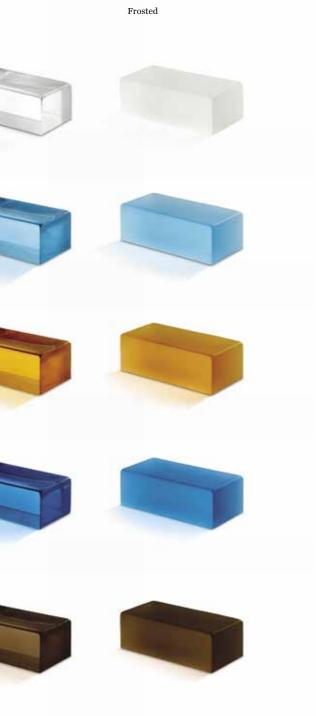

### **VENETIAN GLASS**

magnificent glass pieces of every description. Our new range has all the features you'd expect in coloured designer glass – brilliance, transparency, sophistication.

FEATURED: ARCTIC CRYSTAL NATURAL