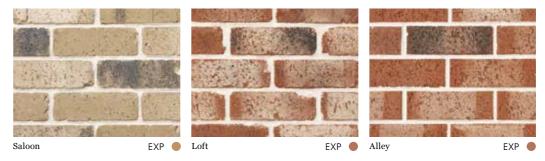

LLA



### SPECIAL SHAPES AND FINISHES





Double header brick

For Galleria Blends, please refer to page 43.

\*Made to order

Single bullnose\*





Glazed

# LUXE

### HALLETT RENOVATORS

FEATURED: GIPPS

### **SCULPTURA**

any project a well-deserved distinction and style.

FEATURED: CRYSTAL

### GRANDE

FEATURED: DRIFTWOOD

### METALLIX

great subtlety. With its depth of colour finished brickwork, creating a satin metallic sheen that will lend depth and sophistication to your project.

FEATURED: IRIDIUM

FEATURED: LOFT





### LANEWAY

Nothing ages better than an authentic, range offers this in spades.

### HAMPTONS

FEATURED: WHITEHAVEN





AUSTRAL BRICKS

### HALLETT RENOVATORS



### SCULPTURA



### HAMPTONS





### METALLIX





12460

图 前落



### LANEWAY

532

390

Mercury





## ESSENTIALS COLLECTION





### MELBOURNE

The city of Melbourne's long-established middle suburbs are instantly recognisable as being in a class of their own. Our Melbourne range was originally developed for home rebuilds or renovations to homes but has quickly achieved huge popularity for their elegant modernity and use in new homes. Authentic, aesthetic and characterful, these bricks convey a sense of charm with their gentle colour variation, patches of blue, and clean, crisp edges. FEATURED: CANTERBURY

### **SYMMETRY**

A question of balance. The specially developed Symmetry range perfectly suit clean, crisp and precise architectural designs and is also suitable for smaller projects and decorative brickwork. Their simple smooth finish assures a clean line that enhances the funct