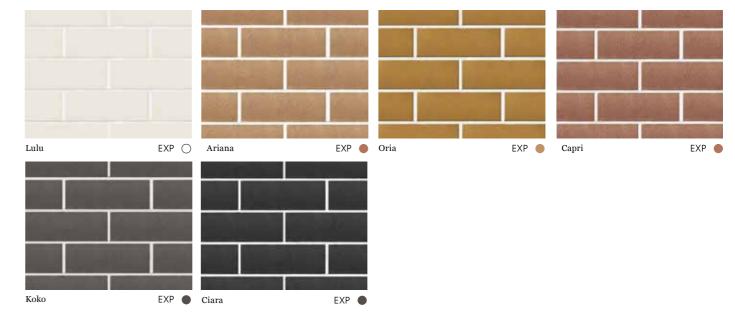

### **SYMMETRY**

A question of balance. The specially developed Symmetry range perfectly suit clean, crisp and precise architectural designs and is also suitable for smaller projects and decorative brickwork. Their simple smooth finish assures a clean line that enhances the functionality of brickwork as architectural form.

FEATURED: RED

### HOMESTEAD

Homestead is a very popular brick series and combines today's colour trends with versatility and value. In fact, it's a great choice for anyone designing a contemporary or conventional home.

FEATURED: TAN