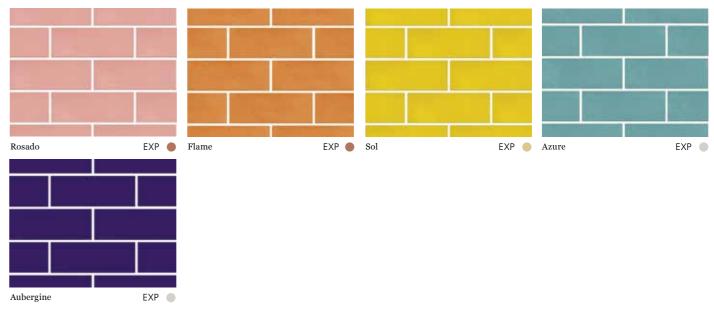

### SPECIALTY

Glazed – and glassy in their effect, our Speciality range is breathtakingly bold, but also subtly gentle with its intriguing hues and colours. These colours were created for specific projects, but the option to create your own colours offers limitless possibilities. Let us help you make your unique design a reality.