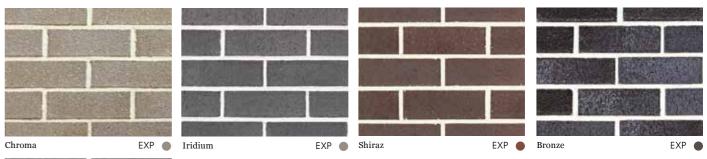

### METALLIX

great subtlety. With its depth of colour finished brickwork, creating a satin metallic sheen that will lend depth and sophistication to your project.

FEATURED: IRIDIUM

FEATURED: LOFT

### METALLIX

12460

图 前落