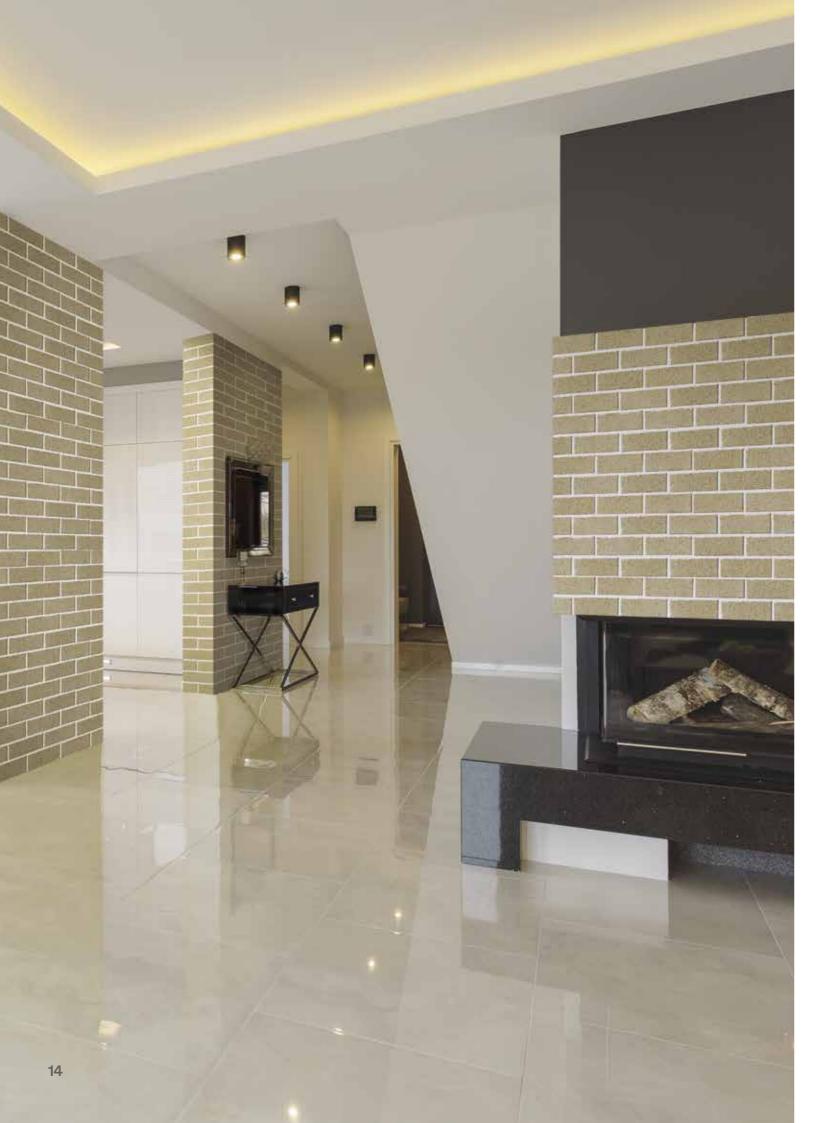

# New Arrivals

### **Mineral Contours**

Minimalistic, sleek and modern, these bricks are the result of outstanding craftsmanship and leading-edge innovation. Crafted from some of the finest white clays in Australia, their subtle matte colours and gentle speckled surfaces bring an incredibly elegant natural stone finish to interior and exterior projects.

On the surface, the Mineral Contours collection is almost naturally perfect and invitingly tactile, yet their development has been the result of years of work utilising sophisticated kiln processes. These bricks are ideal for feature walls, custom builds, columns and more – indeed anywhere that requires an architecturally designed statement to be made.