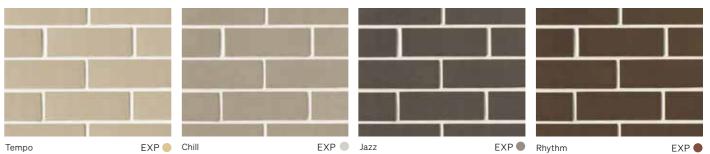

#### Ultra Smooth

# **Product Information Index**

| Collection   | Range                       | Product       | Durability<br>Class | Solar<br>Rating | Colour<br>Group | Colour<br>Scheme | Size                 | Page |
|--------------|-----------------------------|---------------|---------------------|-----------------|-----------------|------------------|----------------------|------|
|              |                             | Cabaret       | EXP                 | М               | Red             | Rouge            | 230mm x 110mm x 76mm | 20   |
|              | FRINGE                      | Festival      | EXP                 | D               | Brown           | Sienna           | 230mm x 110mm x 76mm | 20   |
|              | FRII                        | Street Art    | EXP                 | D               | Brown           | Sienna           | 230mm x 110mm x 76mm | 20   |
|              |                             | Theatre       | EXP                 | L               | Cream           | Crema            | 230mm x 110mm x 76mm | 20   |
|              | S A A                       | Combed        | EXP                 | L               | Cream           | Crema            | 217mm x 114mm x 65mm | 24   |
|              | LA PALOMA<br>SHAPES         | Curved        | EXP                 | L               | Cream           | Crema            | 236mm x 114mm x 50mm | 24   |
|              | SP                          | Tash          | EXP                 | D               | Blackish        | Raven            | 236mm x 114mm x 65mm | 24   |
|              | (0                          | Feldspa Taupe | EXP                 | L               | Cool Grey       | Sterling         | 230mm x 110mm x 76mm | 15   |
|              | MINERAL                     | Gypsum Tan    | EXP                 | М               | Warm Grey       | Taupe            | 230mm x 110mm x 76mm | 15   |
|              | MINE                        | Mica Grey     | EXP                 | М               | Warm Grey       | Taupe            | 230mm x 110mm x 76mm | 15   |
|              | -0                          | Mineral Sands | EXP                 | L               | Cool Grey       | Sterling         | 230mm x 110mm x 76mm | 15   |
|              |                             | Bruges        | GP                  | L               | Brown           | Sienna           | 215mm x 100mm x 65mm | 19   |
|              |                             | Charleroi     | GP                  | D               | Red             | Rouge            | 215mm x 100mm x 65mm | 19   |
|              |                             | Gent          | EXP                 | D               | Blackish        | Raven            | 215mm x 100mm x 65mm | 19   |
|              | Z                           | Hasselt       | GP                  | L,              | Cream           | Crema            | 215mm x 100mm x 65mm | 19   |
|              | NELISSEN                    | Limberg       | GP                  | М               | Blackish        | Raven            | 215mm x 100mm x 65mm | 19   |
|              | Z                           | Mechelen      | EXP                 | D               | Blackish        | Raven            | 215mm x 100mm x 65mm | 19   |
| LS.          |                             | Ostend        | GP                  | L,              | Cool Grey       | Sterling         | 215mm x 100mm x 65mm | 19   |
| RIVA         |                             | Tornai        | GP                  | L,              | Cream           | Crema            | 215mm x 100mm x 65mm | 19   |
| NEW ARRIVALS |                             | Ypres         | GP                  | D               | Blackish        | Raven            | 215mm x 100mm x 65mm | 19   |
| Ä            |                             | Evening Dusk  | EXP                 | D               | Blackish        | Raven            | 390mm x 110mm x 50mm | 23   |
|              | A 50                        | Lunar Crust   | EXP                 | D               | ● Warm Grey     | Taupe            | 390mm x 110mm x 50mm | 23   |
|              | RAM                         | Midnight      | EXP                 | D               | Blackish        | Raven            | 390mm x 110mm x 50mm | 23   |
|              | PANORAMA 50                 | Night Sky     | EXP                 | D               | Blackish        | Raven            | 390mm x 110mm x 50mm | 23   |
|              |                             | Snowfield     | GP                  | L               | Cream           | Crema            | 390mm x 110mm x 50mm | 23   |
|              |                             | Beach         | GP                  | М               | Tan             | Bisque           | 230mm x 110mm x 76mm | 16   |
|              | DS                          | Dolomite      | EXP                 | L               | ■ Tan           | Bisque           | 230mm x 110mm x 76mm | 16   |
|              | SAN                         | Granite       | GP                  | L               | Cream           | Crema            | 230mm x 110mm x 76mm | 16   |
|              | SCULPTURED SANDS<br>NATURAL | Magnetite     | EXP                 | D               | Brown           | Sienna           | 230mm x 110mm x 76mm | 16   |
|              | LPTC<br>NA                  | Ochre         | EXP                 | D               | Red             | Rouge            | 230mm x 110mm x 76mm | 16   |
|              | scul                        | Siltstone     | EXP                 | М               | Brown           | Sienna           | 230mm x 110mm x 76mm | 16   |
|              |                             | Volcanic Ash  | EXP                 | L               | Brown           | Sienna           | 230mm x 110mm x 76mm | 16   |
|              | <b>,</b>                    | Arenite       | GP                  | L               | Cream           | Crema            | 230mm x 110mm x 76mm | 16   |
|              | ANDS                        | Calcite       | EXP                 | D               | Red             | Rouge            | 230mm x 110mm x 76mm | 16   |
|              | ED S/                       | Olivine       | EXP                 | М               | Tan             | Bisque           | 230mm x 110mm x 76mm | 16   |
|              | TURE                        | Pumice        | EXP                 | L               | Brown           | Sienna           | 230mm x 110mm x 76mm | 16   |
|              | SCULPTURED SANDS<br>OPAQUE  | Quartz        | GP                  | М               | ● Tan           | Bisque           | 230mm x 110mm x 76mm | 16   |
|              | SC                          | Rockaway      | EXP                 | М               | Brown           | Sienna           | 230mm x 110mm x 76mm | 16   |