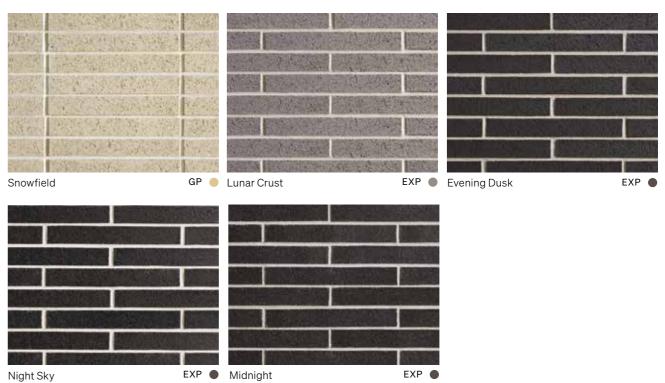

### Panorama 50

The Panorama 50 Collection has an outstanding reputation for bringing finesse and elegance to modern builds. With a longer length, but thinner profile, they work well inside or outside for striking feature walls or exterior cladding.

From horizontal clean lines to herringbone, the Panorama 50 Collection is as versatile as your imagination. With bold, contemporary colours in tasteful hues, these beautifully strong bricks are ideal for expressing design ideas.