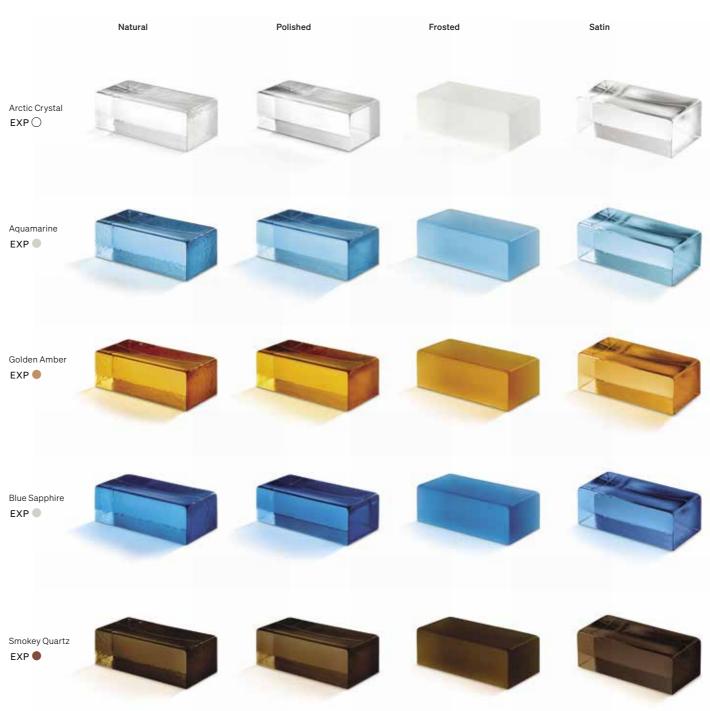

# **Venetian Glass**

Please refer to page 53 for size options

For further details on the installation of glass bricks, please refer to the Venetian Glass Technical Manual:

australbricks.com.au/technical-information

| Collection | Range                    | Product            | Durability<br>Class | Solar<br>Rating | Colour<br>Group | Colour<br>Scheme     | Size                                                                 | Page |
|------------|--------------------------|--------------------|---------------------|-----------------|-----------------|----------------------|----------------------------------------------------------------------|------|
|            |                          | Azul               | EXP                 | D               | Blackish        | Tailored<br>Elegance | 230mm x 110mm x 76mm<br>230mm x 110mm x 50mm                         | 29   |
|            | AMC                      | Castellana         | EXP                 | L               | O White         | Blanco               | 230mm x 110mm x 76mm<br>230mm x 110mm x 50mm<br>290mm x 110mm x 50mm | 29   |
|            | LA PALOMA                | Miro               | EXP                 | L               | O White         | Blanco               | 230mm x 110mm x 76mm<br>230mm x 110mm x 50mm<br>290mm x 110mm x 50mm | 29   |
|            |                          | Romero             | EXP                 | D               | Blackish        | Blue Mood            | 230mm x 110mm x 76mm<br>230mm x 110mm x 50mm<br>290mm x 110mm x 50mm | 29   |
|            | A<br>OMA<br>TICO         | Gaudi              | EXP                 | D               | Blackish        | Raven                | 475mm x 100mm x 40mm                                                 | 29   |
|            | LA<br>PALOMA<br>RUSTICO  | Miro               | GP                  | L               | O White         | Blanco               | 475mm x 100mm x 40mm                                                 | 29   |
|            | >                        | Arno               | EXP                 | L               | Warm Grey       | Taupe                | 500mm x 100mm x 40mm                                                 | 28   |
|            | O RAV                    | Brenta             | EXP                 | L               | Cream           | Crema                | 500mm x 100mm x 40mm                                                 | 28   |
|            | SAN SELMO CORSO RAW      | Livenza            | EXP                 | М               | Cool Grey       | Sterling             | 500mm x 100mm x 40mm                                                 | 28   |
|            | ЕГМО                     | Marana             | EXP                 | D               | Warm Grey       | Taupe                | 500mm x 100mm x 40mm                                                 | 28   |
|            | SANSI                    | Piave              | EXP                 | D               | Blackish        | Raven                | 500mm x 100mm x 40mm                                                 | 28   |
|            |                          | Potenza            | EXP                 | D               | Red             | Rouge                | 500mm x 100mm x 40mm                                                 | 28   |
|            | RED                      | Arno               | EXP                 | L               | Warm Grey       | Taupe                | 500mm x 100mm x 40mm                                                 | 28   |
|            | EXTU                     | Brenta             | GP                  | L               | Cream           | Crema                | 500mm x 100mm x 40mm                                                 | 28   |
|            | SAN SELMO CORSO TEXTURED | Livenza            | GP                  | М               | Cool Grey       | Sterling             | 500mm x 100mm x 40mm                                                 | 28   |
| Σ          |                          | Marana             | EXP                 | D               | Warm Grey       | Taupe                | 500mm x 100mm x 40mm                                                 | 28   |
| PREMIUM    |                          | Piave              | EXP                 | D               | Blackish        | Raven                | 500mm x 100mm x 40mm                                                 | 28   |
| 죠          |                          | Potenza            | EXP                 | D               | Red             | Rouge                | 500mm x 100mm x 40mm                                                 | 28   |
|            | SAN SELMO<br>RECLAIMED   | Aged Red           | GP                  | М               | Red             | Rouge                | 230mm x 110mm x 76mm                                                 | 28   |
|            |                          | Limewash           | GP                  | L               | Red             | Rouge                | 230mm x 110mm x 76mm                                                 | 28   |
|            |                          | Reclaimed Original | GP                  | М               | Red             | Rouge                | 230mm x 110mm x 76mm                                                 | 28   |
|            |                          | Cloudy Silver      | GP                  | М               | Cool Grey       | Sterling             | 230mm x 110mm x 76mm                                                 | 29   |
|            | SAN SELMO<br>SMOKED      | Grey Cashmere      | GP                  | L               | Cool Grey       | Sterling             | 230mm x 110mm x 76mm                                                 | 29   |
|            | SANS                     | Opaque Slate       | GP                  | М               | Cool Grey       | Sterling             | 230mm x 110mm x 76mm                                                 | 29   |
|            | 0,                       | Wild Storm         | GP                  | D               | Blackish        | Raven                | 230mm x 110mm x 76mm                                                 | 29   |
|            | Ŧ                        | Chill              | EXP                 | М               | Cool Grey       | Sterling             | 230mm x 110mm x 76mm                                                 | 29   |
|            | MOOT                     | Jazz               | EXP                 | D               | Warm Grey       | Taupe                | 230mm x 110mm x 76mm                                                 | 29   |
|            | ULTRA SMOOTH             | Rhythm             | EXP                 | D               | Brown           | Sienna               | 230mm x 110mm x 76mm                                                 | 29   |
|            | DE.                      | Tempo              | EXP                 | L               | Cream           | Crema                | 230mm x 110mm x 76mm                                                 | 29   |
|            |                          | Arctic Crystal     | EXP                 | N/A             | O White         | Blanco               | 230mm x 110mm x 76mm<br>110mm x 110mm x 76mm                         | 31   |
|            | LASS                     | Aquamarine         | EXP                 | N/A             | Cool Grey       | Sterling             | 230mm x 110mm x 76mm<br>110mm x 110mm x 76mm                         | 31   |
|            | IAN G                    | Blue Sapphire      | EXP                 | N/A             | Cool Grey       | Blue Mood            | 230mm x 110mm x 76mm<br>110mm x 110mm x 76mm                         | 31   |
|            | VENETIAN GLASS           | Golden Amber       | EXP                 | N/A             | ● Tan           | Bisque               | 230mm x 110mm x 76mm<br>110mm x 110mm x 76mm                         | 31   |
|            | >                        | Smokey Quartz      | EXP                 | N/A             | Brown           | Sienna               | 230mm x 110mm x 76mm<br>110mm x 110mm x 76mm                         | 31   |
|            |                          |                    |                     |                 |                 |                      |                                                                      |      |