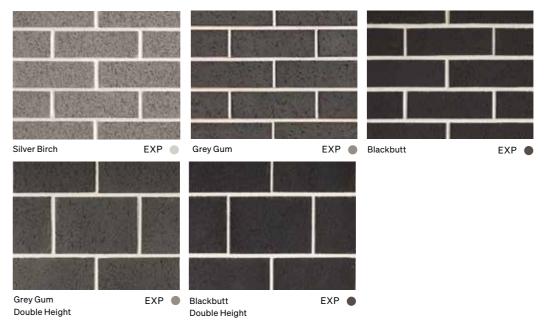

# WILDERNESS DESIGN

The natural beauty of Australia's wilderness provides inspiration for subtle depth and variation of colour, bringing to life every brick in this range. Alongside modern building materials, you'll notice the difference these bricks make with their dramatic and visual proclamation of country.

FEATURED: BLACKBUTT DOUBLE HEIGHT /

about home – feeling comfortable.

This versatile range is a suite of bricks with a lightly textured finish that's full of modern, natural colours of clay, making it easy to design your new home or project with style.