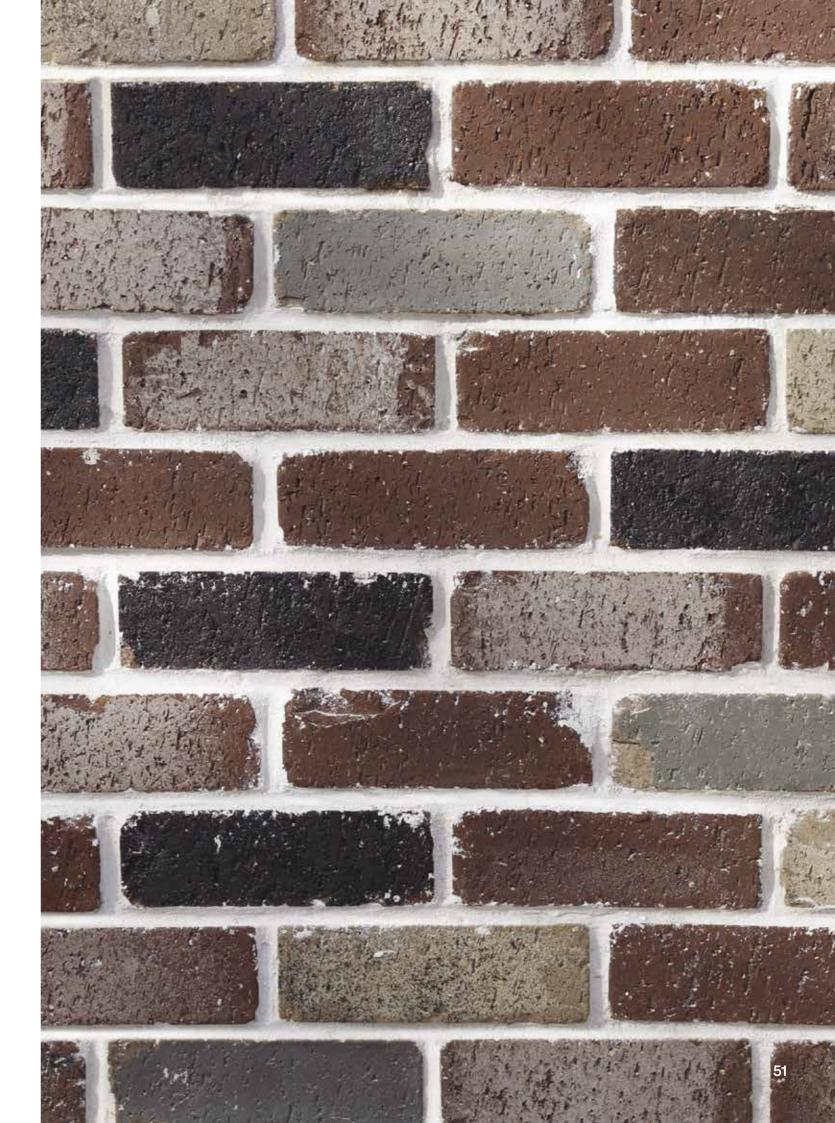

# **Product Information Index**

| Collection   | Range                       | Product       | Durability<br>Class | Solar<br>Rating | Colour<br>Group | Colour<br>Scheme | Size                 | Page |
|--------------|-----------------------------|---------------|---------------------|-----------------|-----------------|------------------|----------------------|------|
|              |                             | Cabaret       | EXP                 | М               | Red             | Rouge            | 230mm x 110mm x 76mm | 20   |
|              | FRINGE                      | Festival      | EXP                 | D               | Brown           | Sienna           | 230mm x 110mm x 76mm | 20   |
|              | FRII                        | Street Art    | EXP                 | D               | Brown           | Sienna           | 230mm x 110mm x 76mm | 20   |
|              |                             | Theatre       | EXP                 | L               | Cream           | Crema            | 230mm x 110mm x 76mm | 20   |
|              | S A A                       | Combed        | EXP                 | L               | Cream           | Crema            | 217mm x 114mm x 65mm | 24   |
|              | LA PALOMA<br>SHAPES         | Curved        | EXP                 | L               | Cream           | Crema            | 236mm x 114mm x 50mm | 24   |
|              | SP                          | Tash          | EXP                 | D               | Blackish        | Raven            | 236mm x 114mm x 65mm | 24   |
|              | (0                          | Feldspa Taupe | EXP                 | L               | Cool Grey       | Sterling         | 230mm x 110mm x 76mm | 15   |
|              | MINERAL                     | Gypsum Tan    | EXP                 | М               | Warm Grey       | Taupe            | 230mm x 110mm x 76mm | 15   |
|              | MINE                        | Mica Grey     | EXP                 | М               | Warm Grey       | Taupe            | 230mm x 110mm x 76mm | 15   |
|              | -0                          | Mineral Sands | EXP                 | L               | Cool Grey       | Sterling         | 230mm x 110mm x 76mm | 15   |
|              |                             | Bruges        | GP                  | L               | Brown           | Sienna           | 215mm x 100mm x 65mm | 19   |
|              |                             | Charleroi     | GP                  | D               | Red             | Rouge            | 215mm x 100mm x 65mm | 19   |
|              |                             | Gent          | EXP                 | D               | Blackish        | Raven            | 215mm x 100mm x 65mm | 19   |
|              | Z                           | Hasselt       | GP                  | L,              | Cream           | Crema            | 215mm x 100mm x 65mm | 19   |
|              | NELISSEN                    | Limberg       | GP                  | М               | Blackish        | Raven            | 215mm x 100mm x 65mm | 19   |
|              | Z                           | Mechelen      | EXP                 | D               | Blackish        | Raven            | 215mm x 100mm x 65mm | 19   |
| LS.          |                             | Ostend        | GP                  | L,              | Cool Grey       | Sterling         | 215mm x 100mm x 65mm | 19   |
| RIVA         |                             | Tornai        | GP                  | L,              | Cream           | Crema            | 215mm x 100mm x 65mm | 19   |
| NEW ARRIVALS |                             | Ypres         | GP                  | D               | Blackish        | Raven            | 215mm x 100mm x 65mm | 19   |
| Ä            |                             | Evening Dusk  | EXP                 | D               | Blackish        | Raven            | 390mm x 110mm x 50mm | 23   |
|              | A 50                        | Lunar Crust   | EXP                 | D               | ● Warm Grey     | Taupe            | 390mm x 110mm x 50mm | 23   |
|              | RAM                         | Midnight      | EXP                 | D               | Blackish        | Raven            | 390mm x 110mm x 50mm | 23   |
|              | PANORAMA 50                 | Night Sky     | EXP                 | D               | Blackish        | Raven            | 390mm x 110mm x 50mm | 23   |
|              |                             | Snowfield     | GP                  | L               | Cream           | Crema            | 390mm x 110mm x 50mm | 23   |
|              |                             | Beach         | GP                  | М               | Tan             | Bisque           | 230mm x 110mm x 76mm | 16   |
|              | DS                          | Dolomite      | EXP                 | L               | ■ Tan           | Bisque           | 230mm x 110mm x 76mm | 16   |
|              | SAN                         | Granite       | GP                  | L               | Cream           | Crema            | 230mm x 110mm x 76mm | 16   |
|              | SCULPTURED SANDS<br>NATURAL | Magnetite     | EXP                 | D               | Brown           | Sienna           | 230mm x 110mm x 76mm | 16   |
|              | LPTC<br>NA                  | Ochre         | EXP                 | D               | Red             | Rouge            | 230mm x 110mm x 76mm | 16   |
|              | scul                        | Siltstone     | EXP                 | М               | Brown           | Sienna           | 230mm x 110mm x 76mm | 16   |
|              |                             | Volcanic Ash  | EXP                 | L               | Brown           | Sienna           | 230mm x 110mm x 76mm | 16   |
|              | <b>,</b>                    | Arenite       | GP                  | L               | Cream           | Crema            | 230mm x 110mm x 76mm | 16   |
|              | ANDS                        | Calcite       | EXP                 | D               | Red             | Rouge            | 230mm x 110mm x 76mm | 16   |
|              | ED S/                       | Olivine       | EXP                 | М               | Tan             | Bisque           | 230mm x 110mm x 76mm | 16   |
|              | TURE                        | Pumice        | EXP                 | L               | Brown           | Sienna           | 230mm x 110mm x 76mm | 16   |
|              | SCULPTURED SANDS<br>OPAQUE  | Quartz        | GP                  | М               | ● Tan           | Bisque           | 230mm x 110mm x 76mm | 16   |
|              | SC                          | Rockaway      | EXP                 | М               | Brown           | Sienna           | 230mm x 110mm x 76mm | 16   |