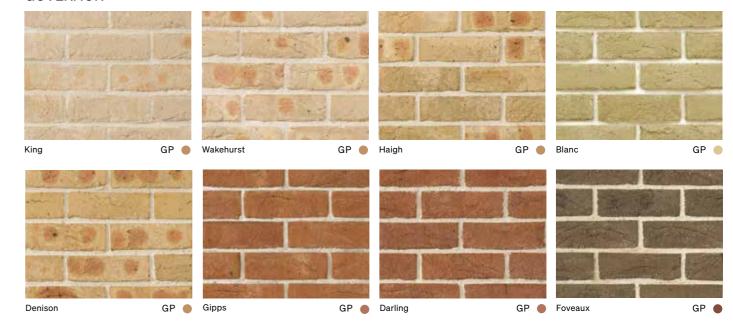

#### **GOVERNOR**

Robust, down-to-earth, authentic sand stock brick, the much-loved Governor range is made from quality materials using traditional manufacturing methods. Governor adds cachet to your home with their uneven and folded form, capturing the colours and textures of classic heritage brickwork.

FEATURED: GIPPS