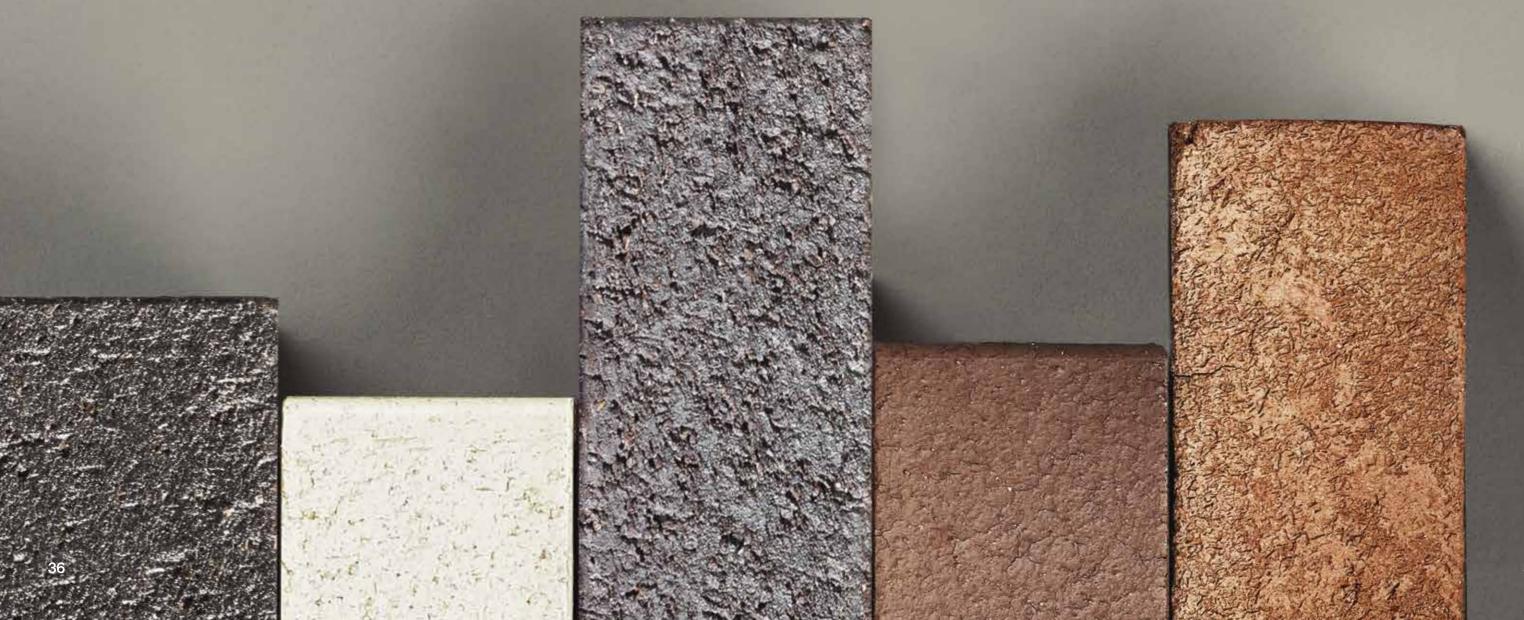

### **Mineral Contours**

Minimalistic, sleek and modern, these bricks are the result of outstanding craftsmanship and leading-edge innovation. Crafted from some of the finest white clays in Australia, their subtle matte colours and gentle speckled surfaces bring an incredibly elegant natural stone finish to interior and exterior projects.

On the surface, the Mineral Contours collection is almost naturally perfect and invitingly tactile, yet their development has been the result of years of work utilising sophisticated kiln processes. These bricks are ideal for feature walls, custom builds, columns and more – indeed anywhere that requires an architecturally designed statement to be made.

# **Sculptured Sands**

With a broad range of contemporary colours, this naturally elegant collection is adorned with a light application of sand to ensure a harmonious relationship in any environment – indoors or out.