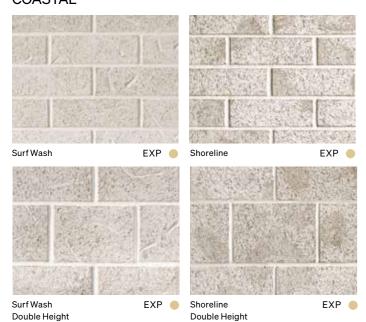

#### COASTAL

Headlands and bays speak of Australia's beautiful coastline. Inspired by some of our most stylish locations, Coastal is available in standard and double-height and won't fade over time. The fashionable colours of our Coastal series invests your home with a glamorous, highly desirable exterior in practical, durable brick.

FEATURED: SHORELINE DOUBLE HEIGHT

#### COASTAL

Chiffon

EXP

Please refer to page 54 for size options