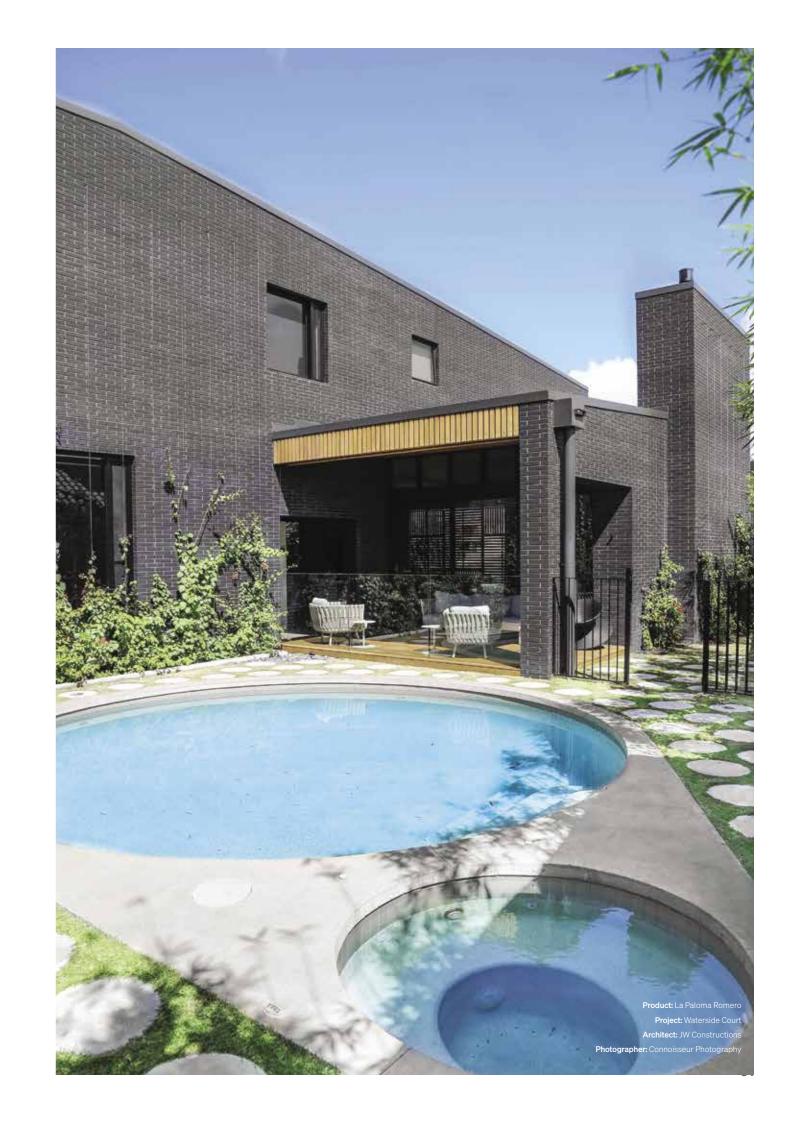

## La Paloma Shapes

Spain has a history of passion, colour and vibrancy – and that's exactly what La Paloma delivers.

Available in three different forms, each brick is a standard size but has been refined and tested using innovative techniques and strong architectural design cues. Created using a high-quality clay and shaped to provide stunning contrasts, each brick is a beauty to behold.

Beautiful as architectural feature highlights, and equally elegant as a feature wall or façade, this collection is designed to inspire creative bold expressions.

Note: Only available in Azul & Miro