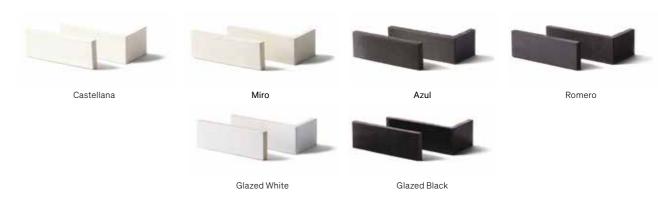

## La Paloma Shapes

Spain has a history of passion, colour and vibrancy – and that's exactly what La Paloma delivers.

Available in three different forms, each brick is a standard size but has been refined and tested using innovative techniques and strong architectural design cues. Created using a high-quality clay and shaped to provide stunning contrasts, each brick is a beauty to behold.

Beautiful as architectural feature highlights, and equally elegant as a feature wall or façade, this collection is designed to inspire creative bold expressions.

Note: Only available in Azul & Miro

#### La Paloma