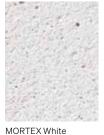

#### **Mortar Colour**

White mortar is currently the most popular colour. This is made by mixing light coloured cement and white sand and results in a traditional brick and mortar look. Mortar can be coloured by adding powdered or liquid pigments to the mortar as it is being mixed by the bricklayer. It can also be tinted to match the brick colour, giving a very even wall colour.

#### Standard

MORTEX Grey

Please refer to the MORTEX Charcoal Technical Data Sheet for installation and cleaning guidelines before use.

MORTEX Charcoal