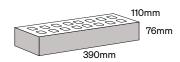

#### Dimensions

Facing:  $230 \times 76 \times 18$ mm Corner Tile:  $230 \times 110 \times 76 \times 18$ mm

For further details on the installation of the facings and corner facing units, please refer to: australbricks.com.au/product-information