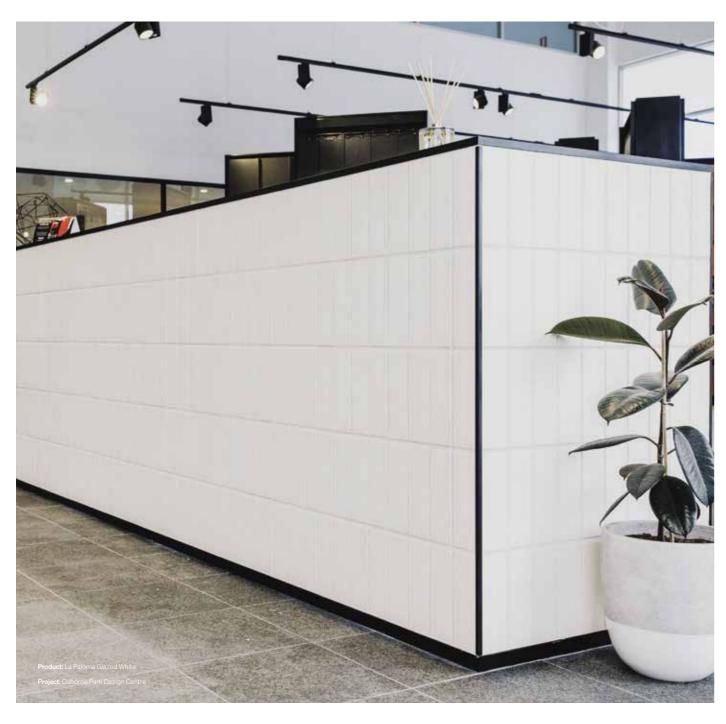

## La Paloma Shapes

Spain has a history of passion, colour and vibrancy – and that's exactly what La Paloma delivers.

Available in three different forms, each brick is a standard size but has been refined and tested using innovative techniques and strong architectural design cues. Created using a high-quality clay and shaped to provide stunning contrasts, each brick is a beauty to behold.

Beautiful as architectural feature highlights, and equally elegant as a feature wall or façade, this collection is designed to inspire creative bold expressions.

Note: Only available in Azul & Miro