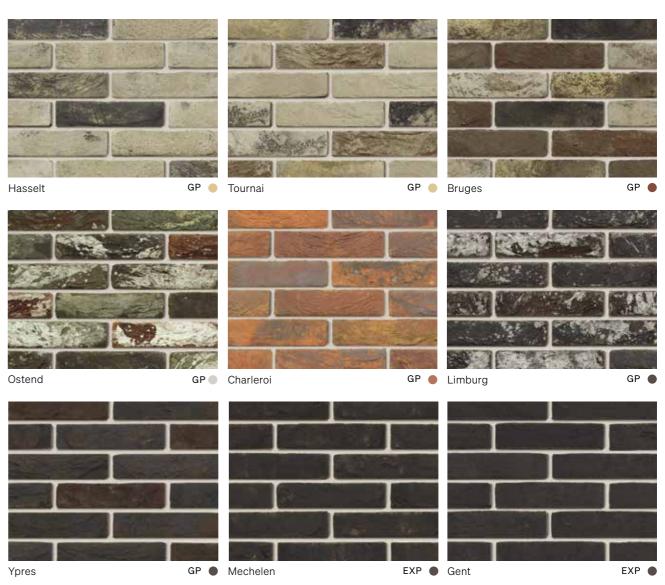

### Nelissen

-

Made with an exquisite rustic texture, Nelissen bricks are sculptured pieces in themselves. In fact, due to the irregular folded grooves and exquisite colours, each is a genuinely unique work of craftsmanship. Created using a combination of age-old materials, and ultra-modern kiln techniques, Nelissen's multi-shade faces and a rich velvety sand surfaces are the result of years of dedicated research and development.

# **Product Information Index**

| Collection   | Range                       | Product       | Durability<br>Class | Solar<br>Rating | Colour<br>Group | Colour<br>Scheme | Size                 | Page |
|--------------|-----------------------------|---------------|---------------------|-----------------|-----------------|------------------|----------------------|------|
|              |                             | Cabaret       | EXP                 | М               | Red             | Rouge            | 230mm x 110mm x 76mm | 20   |
|              | FRINGE                      | Festival      | EXP                 | D               | Brown           | Sienna           | 230mm x 110mm x 76mm | 20   |
|              | FRII                        | Street Art    | EXP                 | D               | Brown           | Sienna           | 230mm x 110mm x 76mm | 20   |
|              |                             | Theatre       | EXP                 | L               | Cream           | Crema            | 230mm x 110mm x 76mm | 20   |
|              | S A A                       | Combed        | EXP                 | L               | Cream           | Crema            | 217mm x 114mm x 65mm | 24   |
|              | LA PALOMA<br>SHAPES         | Curved        | EXP                 | L               | Cream           | Crema            | 236mm x 114mm x 50mm | 24   |
|              | SP                          | Tash          | EXP                 | D               | Blackish        | Raven            | 236mm x 114mm x 65mm | 24   |
|              | (0                          | Feldspa Taupe | EXP                 | L               | Cool Grey       | Sterling         | 230mm x 110mm x 76mm | 15   |
|              | MINERAL                     | Gypsum Tan    | EXP                 | М               | Warm Grey       | Taupe            | 230mm x 110mm x 76mm | 15   |
|              | MINE                        | Mica Grey     | EXP                 | М               | Warm Grey       | Taupe            | 230mm x 110mm x 76mm | 15   |
|              | -0                          | Mineral Sands | EXP                 | L               | Cool Grey       | Sterling         | 230mm x 110mm x 76mm | 15   |
|              |                             | Bruges        | GP                  | L               | Brown           | Sienna           | 215mm x 100mm x 65mm | 19   |
|              |                             | Charleroi     | GP                  | D               | Red             | Rouge            | 215mm x 100mm x 65mm | 19   |
|              |                             | Gent          | EXP                 | D               | Blackish        | Raven            | 215mm x 100mm x 65mm | 19   |
|              | Z                           | Hasselt       | GP                  | L,              | Cream           | Crema            | 215mm x 100mm x 65mm | 19   |
|              | NELISSEN                    | Limberg       | GP                  | М               | Blackish        | Raven            | 215mm x 100mm x 65mm | 19   |
|              | Z                           | Mechelen      | EXP                 | D               | Blackish        | Raven            | 215mm x 100mm x 65mm | 19   |
| LS.          |                             | Ostend        | GP                  | L,              | Cool Grey       | Sterling         | 215mm x 100mm x 65mm | 19   |
| RIVA         |                             | Tornai        | GP                  | L,              | Cream           | Crema            | 215mm x 100mm x 65mm | 19   |
| NEW ARRIVALS |                             | Ypres         | GP                  | D               | Blackish        | Raven            | 215mm x 100mm x 65mm | 19   |
| Ä            |                             | Evening Dusk  | EXP                 | D               | Blackish        | Raven            | 390mm x 110mm x 50mm | 23   |
|              | A 50                        | Lunar Crust   | EXP                 | D               | ● Warm Grey     | Taupe            | 390mm x 110mm x 50mm | 23   |
|              | RAM                         | Midnight      | EXP                 | D               | Blackish        | Raven            | 390mm x 110mm x 50mm | 23   |
|              | PANORAMA 50                 | Night Sky     | EXP                 | D               | Blackish        | Raven            | 390mm x 110mm x 50mm | 23   |
|              |                             | Snowfield     | GP                  | L               | Cream           | Crema            | 390mm x 110mm x 50mm | 23   |
|              |                             | Beach         | GP                  | М               | Tan             | Bisque           | 230mm x 110mm x 76mm | 16   |
|              | DS                          | Dolomite      | EXP                 | L               | ■ Tan           | Bisque           | 230mm x 110mm x 76mm | 16   |
|              | SAN                         | Granite       | GP                  | L               | Cream           | Crema            | 230mm x 110mm x 76mm | 16   |
|              | SCULPTURED SANDS<br>NATURAL | Magnetite     | EXP                 | D               | Brown           | Sienna           | 230mm x 110mm x 76mm | 16   |
|              | LPTC<br>NA                  | Ochre         | EXP                 | D               | Red             | Rouge            | 230mm x 110mm x 76mm | 16   |
|              | scul                        | Siltstone     | EXP                 | М               | Brown           | Sienna           | 230mm x 110mm x 76mm | 16   |
|              |                             | Volcanic Ash  | EXP                 | L               | Brown           | Sienna           | 230mm x 110mm x 76mm | 16   |
|              | <b>,</b>                    | Arenite       | GP                  | L               | Cream           | Crema            | 230mm x 110mm x 76mm | 16   |
|              | ANDS                        | Calcite       | EXP                 | D               | Red             | Rouge            | 230mm x 110mm x 76mm | 16   |
|              | ED S/                       | Olivine       | EXP                 | М               | Tan             | Bisque           | 230mm x 110mm x 76mm | 16   |
|              | TURE                        | Pumice        | EXP                 | L               | Brown           | Sienna           | 230mm x 110mm x 76mm | 16   |
|              | SCULPTURED SANDS<br>OPAQUE  | Quartz        | GP                  | М               | ● Tan           | Bisque           | 230mm x 110mm x 76mm | 16   |
|              | SC                          | Rockaway      | EXP                 | М               | Brown           | Sienna           | 230mm x 110mm x 76mm | 16   |