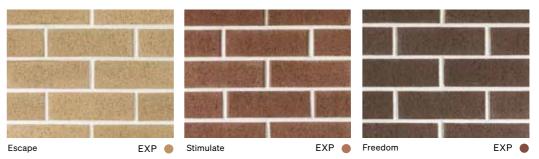

FEATURED: BLACKBUTT DOUBLE HEIGHT /

about home – feeling comfortable.

This versatile range is a suite of bricks with a lightly textured finish that's full of modern, natural colours of clay, making it easy to design your new home or project with style.

FEATURED: ESCAPE

AUSTRAL BRICKS Essentials collection