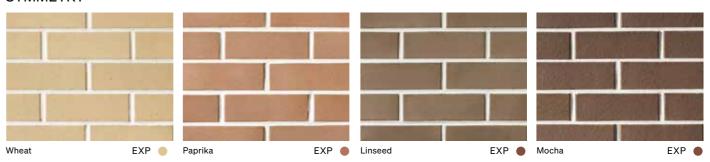

#### **SYMMETRY**

A question of balance. The specially developed Symmetry range perfectly suit clean, crisp and precise architectural designs and are also suitable for smaller projects and decorative brickwork. Their simple smooth finish assures a clean line that enhances the functionality of brickwork as architectural form.

EATURED, PAPPIKA