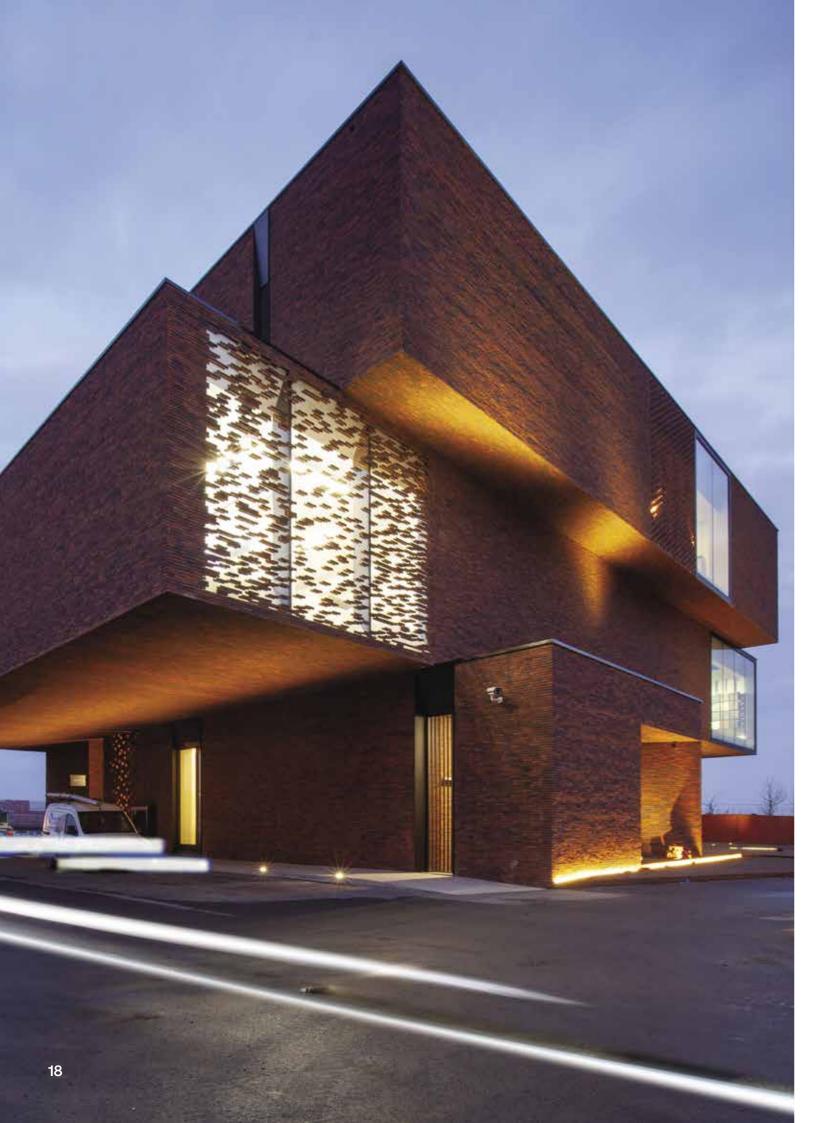

# Style Inspiration

Austral Bricks have the inspiration and expertise you need

With our comprehensive series of colour and style palettes, skillfully curated from the huge range of Brickworks building materials available, you can select a thoughtful and stylish scheme for any house, whether it's cutting edge contemporary or more traditionally influenced.

# Designed to Last

Versatility in design, durability that lasts a lifetime and the highest thermal comfort, with almost no maintenance. Clay bricks and pavers from Austral Bricks tick all the boxes for homes and projects with value and sustainability in mind.