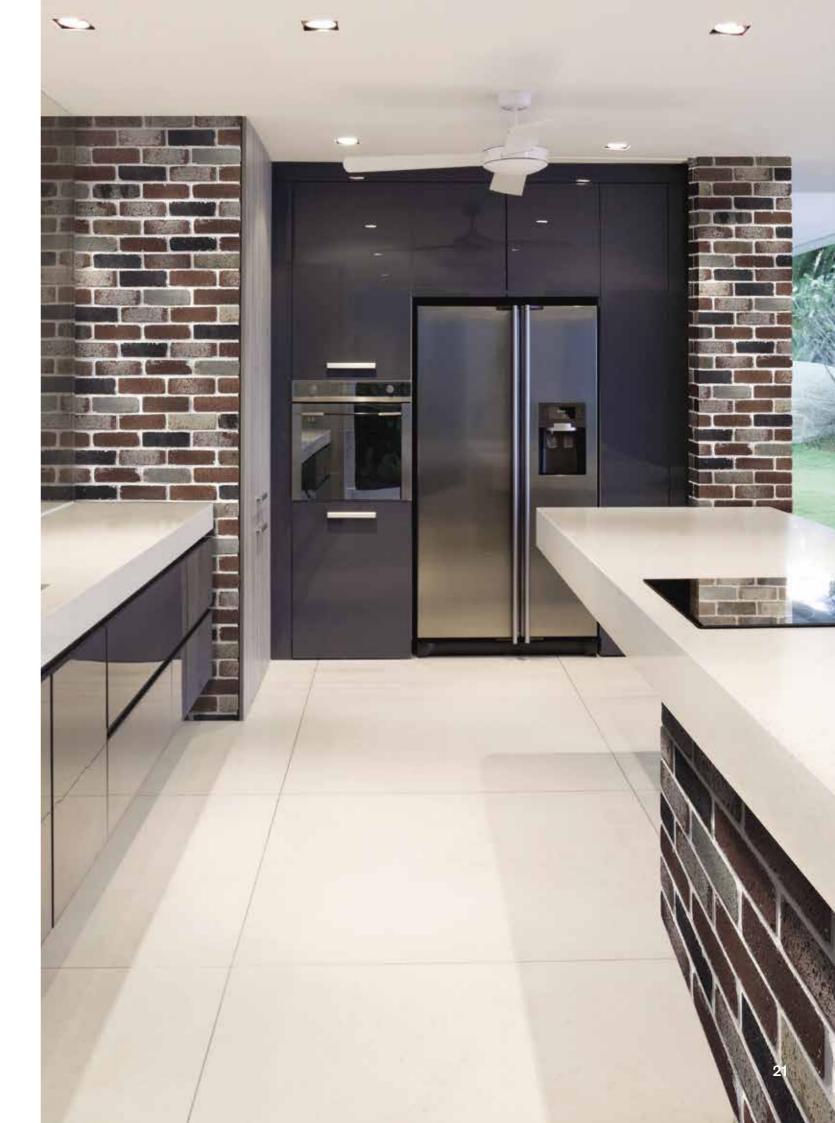

### Panorama 50

The Panorama 50 Collection has an outstanding reputation for bringing finesse and elegance to modern builds. With a longer length, but thinner profile, they work well inside or outside for striking feature walls or exterior cladding.

From horizontal clean lines to herringbone, the Panorama 50 Collection is as versatile as your imagination. With bold, contemporary colours in tasteful hues, these beautifully strong bricks are ideal for expressing design ideas.