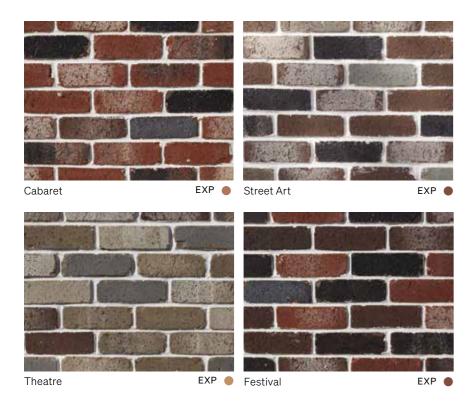

## Fringe Range

Exuberant, individual and perhaps even a bit quirky, this range will ignite interest and inspire originality in just about any design where an edgier – but no less sophisticated – look is required.

Named in celebration of the colourful arts festivals, these bricks lend themselves to the spirit of adventure.
Uncompromisingly bold, street-ready and eye-catching, they're at home in commercial projects as well as bespoke building projects where a confident, creative touch is required.

Part of the appeal comes from their glorious inconsistency – celebrating the natural flaws, colour variations and textures of brick making techniques that are centuries old. Yet the modern techniques used to create them are cutting-edge.

# **Product Information Index**

| Collection   | Range                       | Product       | Durability<br>Class | Solar<br>Rating | Colour<br>Group | Colour<br>Scheme | Size                 | Page |
|--------------|-----------------------------|---------------|---------------------|-----------------|-----------------|------------------|----------------------|------|
|              |                             | Cabaret       | EXP                 | М               | Red             | Rouge            | 230mm x 110mm x 76mm | 20   |
|              | FRINGE                      | Festival      | EXP                 | D               | Brown           | Sienna           | 230mm x 110mm x 76mm | 20   |
|              | FRII                        | Street Art    | EXP                 | D               | Brown           | Sienna           | 230mm x 110mm x 76mm | 20   |
|              |                             | Theatre       | EXP                 | L               | Cream           | Crema            | 230mm x 110mm x 76mm | 20   |
|              | S A A                       | Combed        | EXP                 | L               | Cream           | Crema            | 217mm x 114mm x 65mm | 24   |
|              | LA PALOMA<br>SHAPES         | Curved        | EXP                 | L               | Cream           | Crema            | 236mm x 114mm x 50mm | 24   |
|              | SP                          | Tash          | EXP                 | D               | Blackish        | Raven            | 236mm x 114mm x 65mm | 24   |
|              | (0                          | Feldspa Taupe | EXP                 | L               | Cool Grey       | Sterling         | 230mm x 110mm x 76mm | 15   |
|              | MINERAL                     | Gypsum Tan    | EXP                 | М               | Warm Grey       | Taupe            | 230mm x 110mm x 76mm | 15   |
|              | MINE                        | Mica Grey     | EXP                 | М               | Warm Grey       | Taupe            | 230mm x 110mm x 76mm | 15   |
|              | -0                          | Mineral Sands | EXP                 | L               | Cool Grey       | Sterling         | 230mm x 110mm x 76mm | 15   |
|              |                             | Bruges        | GP                  | L               | Brown           | Sienna           | 215mm x 100mm x 65mm | 19   |
|              |                             | Charleroi     | GP                  | D               | Red             | Rouge            | 215mm x 100mm x 65mm | 19   |
|              |                             | Gent          | EXP                 | D               | Blackish        | Raven            | 215mm x 100mm x 65mm | 19   |
|              | Z                           | Hasselt       | GP                  | L,              | Cream           | Crema            | 215mm x 100mm x 65mm | 19   |
|              | NELISSEN                    | Limberg       | GP                  | М               | Blackish        | Raven            | 215mm x 100mm x 65mm | 19   |
|              | Z                           | Mechelen      | EXP                 | D               | Blackish        | Raven            | 215mm x 100mm x 65mm | 19   |
| LS.          |                             | Ostend        | GP                  | L,              | Cool Grey       | Sterling         | 215mm x 100mm x 65mm | 19   |
| RIVA         |                             | Tornai        | GP                  | L,              | Cream           | Crema            | 215mm x 100mm x 65mm | 19   |
| NEW ARRIVALS |                             | Ypres         | GP                  | D               | Blackish        | Raven            | 215mm x 100mm x 65mm | 19   |
| Ä            |                             | Evening Dusk  | EXP                 | D               | Blackish        | Raven            | 390mm x 110mm x 50mm | 23   |
|              | A 50                        | Lunar Crust   | EXP                 | D               | ● Warm Grey     | Taupe            | 390mm x 110mm x 50mm | 23   |
|              | RAM                         | Midnight      | EXP                 | D               | Blackish        | Raven            | 390mm x 110mm x 50mm | 23   |
|              | PANORAMA 50                 | Night Sky     | EXP                 | D               | Blackish        | Raven            | 390mm x 110mm x 50mm | 23   |
|              |                             | Snowfield     | GP                  | L               | Cream           | Crema            | 390mm x 110mm x 50mm | 23   |
|              |                             | Beach         | GP                  | М               | Tan             | Bisque           | 230mm x 110mm x 76mm | 16   |
|              | DS                          | Dolomite      | EXP                 | L               | ■ Tan           | Bisque           | 230mm x 110mm x 76mm | 16   |
|              | SAN                         | Granite       | GP                  | L               | Cream           | Crema            | 230mm x 110mm x 76mm | 16   |
|              | SCULPTURED SANDS<br>NATURAL | Magnetite     | EXP                 | D               | Brown           | Sienna           | 230mm x 110mm x 76mm | 16   |
|              | LPTC<br>NA                  | Ochre         | EXP                 | D               | Red             | Rouge            | 230mm x 110mm x 76mm | 16   |
|              | scul                        | Siltstone     | EXP                 | М               | Brown           | Sienna           | 230mm x 110mm x 76mm | 16   |
|              |                             | Volcanic Ash  | EXP                 | L               | Brown           | Sienna           | 230mm x 110mm x 76mm | 16   |
|              | <b>,</b>                    | Arenite       | GP                  | L               | Cream           | Crema            | 230mm x 110mm x 76mm | 16   |
|              | ANDS                        | Calcite       | EXP                 | D               | Red             | Rouge            | 230mm x 110mm x 76mm | 16   |
|              | ED S/                       | Olivine       | EXP                 | М               | Tan             | Bisque           | 230mm x 110mm x 76mm | 16   |
|              | TURE                        | Pumice        | EXP                 | L               | Brown           | Sienna           | 230mm x 110mm x 76mm | 16   |
|              | SCULPTURED SANDS<br>OPAQUE  | Quartz        | GP                  | М               | ● Tan           | Bisque           | 230mm x 110mm x 76mm | 16   |
|              | SC                          | Rockaway      | EXP                 | М               | Brown           | Sienna           | 230mm x 110mm x 76mm | 16   |