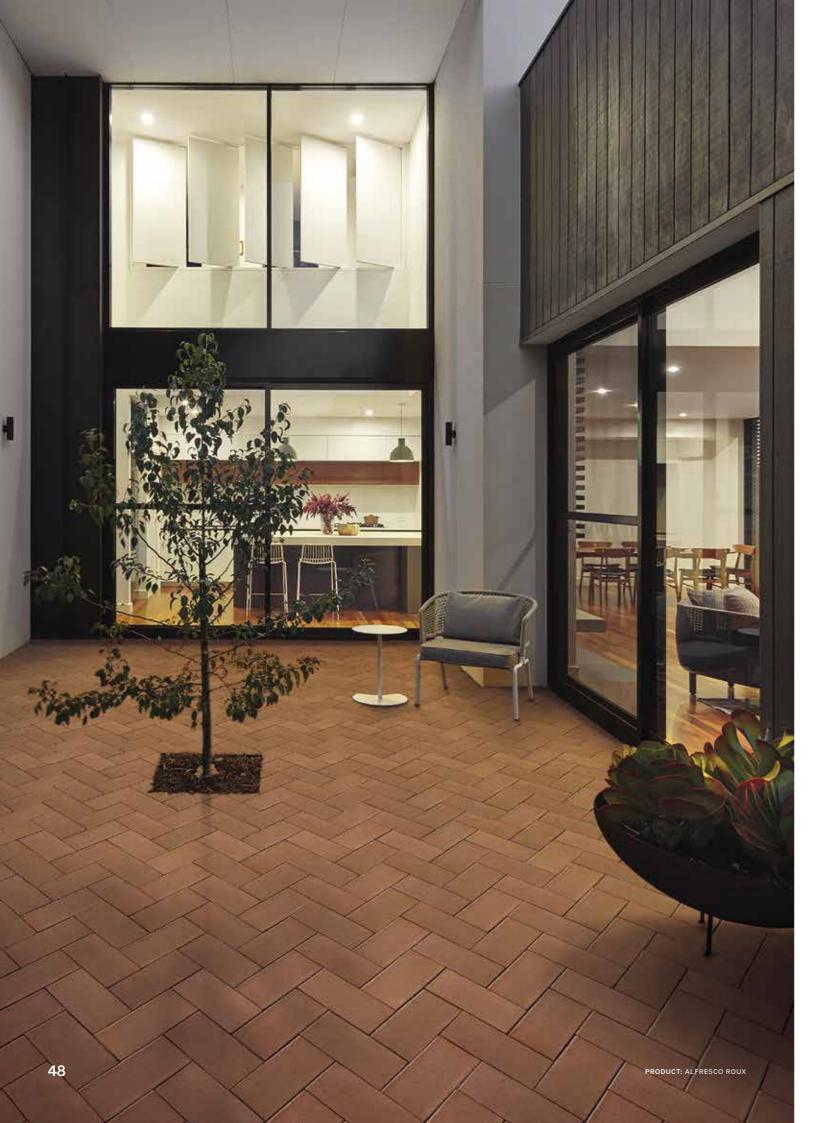

ons



# **Facings Collection**

Recognised as one of Australia's leading manufacturers of quality clay building products, Austral Bricks continues to build it's reputation for delivering top quality products with it's stylish range of brick facings. Highly suited for internal applications and hard to access areas, the Austral Bricks facings range is an intelligent and cost-effective solution that delivers both functionality and beauty.



#### La Paloma



#### San Selmo Reclaimed



#### San Selmo Smoked



Opaque Slate

#### Dimensions

Facing:  $230 \times 76 \times 18$ mm Corner Tile:  $230 \times 110 \times 76 \times 18$ mm

For further details on the installation of the facings and corner facing units, please refer to: australbricks.com.au/product-information

# Paver Collection





#### ALFRESCO



#### Dimension



### **Mortex**

MORTEX is a factory manufactured, quality assured premixed M4 rated mortar solution. Its consistency can save labour time, increase efficiency, remove the need for on site blending, and it is compliant with AS3700:2018. MORTEX takes the guess work out of mortar blending and reduces the potential for under strength, non compliant mortar use.

This can ultimately reduce potential liabilities, saving money and time on rectifications. With the adoption of ISO9001:2008 principles, the mortar constituents are accurately measured and blended in a controlled environment to ensure consistent, homogeneous mortar is produced on-site.

#### **Mortar Colour**

White mortar is currently the most popular colour. This is made by mixing light coloured ce