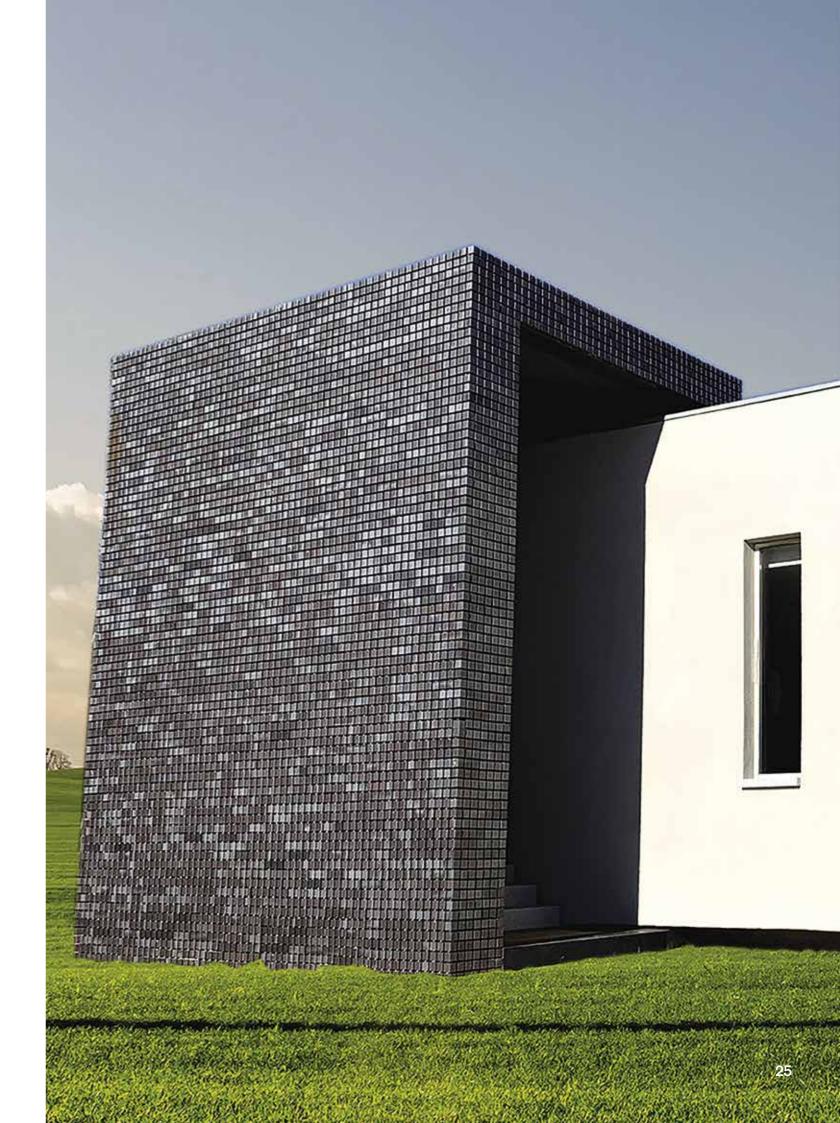

# New Arrivals

### **Mineral Contours**

Minimalistic, sleek and modern, these bricks are the result of outstanding craftsmanship and leading-edge innovation. Crafted from some of the finest white clays in Australia, their subtle matte colours and gentle speckled surfaces bring an incredibly elegant natural stone finish to interior and exterior projects.

On the surface, the Mineral Contours collection is almost naturally perfect and invitingly tactile, yet their development has been the result of years of work utilising sophisticated kiln processes. These bricks are ideal for feature walls, custom builds, columns and more – indeed anywhere that requires an architecturally designed statement to be made.