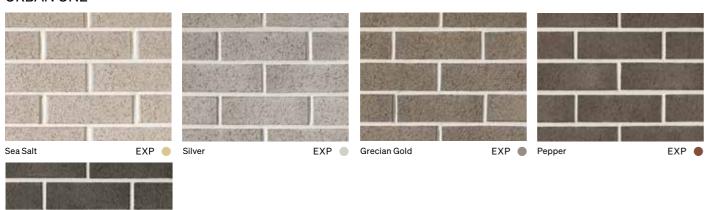

# **Essentials Collection**

#### **URBAN ONE**

The Urban One brick series is the perfect complement to any contemporary home design. With its range of neutral toned bricks it pairs well with stone, timber or render, providing an understated, monochromatic backdrop for design and finishing statements.

FEATURED: CHIFFON