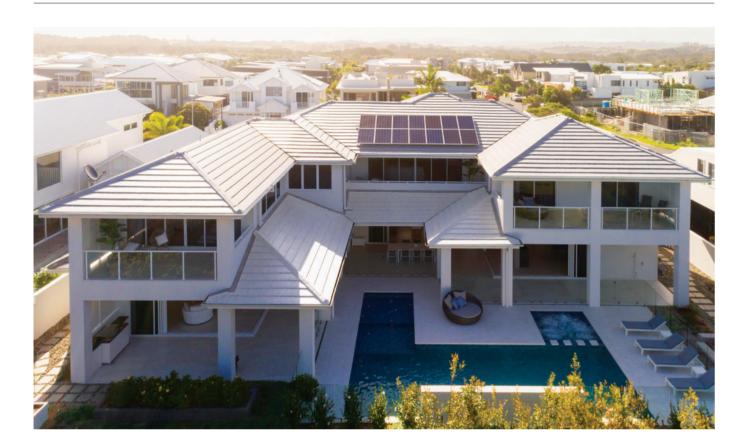

## THE MOST STYLISH ROOF,

NATURALLY.

#### *An outstanding performance*

Discover the difference with La Escandella terracotta roof tiles, the pinnacle in Australian roofing. Our ranges offer refined finishes, everlasting beauty and roof design flexibility, which is unmatched by any other product on the Australian market.

This is because our terracotta roof tiles are made using the finest ceramics, natural materials and outstanding attention to detail which ensures every tile meets exacting standards.

Ghost White is available in both the Planum range, elegantly shaped for a streamlined and minimalist look; and Innova, with a more textural profile to add more character and patterning.