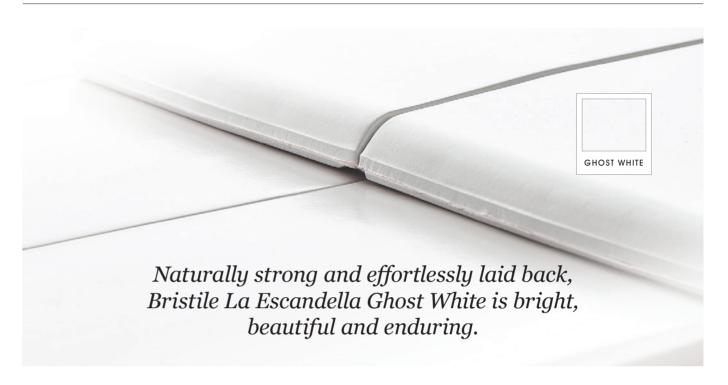

This is because our terracotta roof tiles are made using the finest ceramics, natural materials and outstanding attention to detail which ensures every tile meets exacting standards.

Ghost White is available in both the Planum range, elegantly shaped for a streamlined and minimalist look; and Innova, with a more textural profile to add more character and patterning.

Ghost White terracotta tiles reflect the most amount of heat from your roof, with the lowest absorption rate in Australia, helping to make your home the coolest and most comfortable, saving you energy and money.