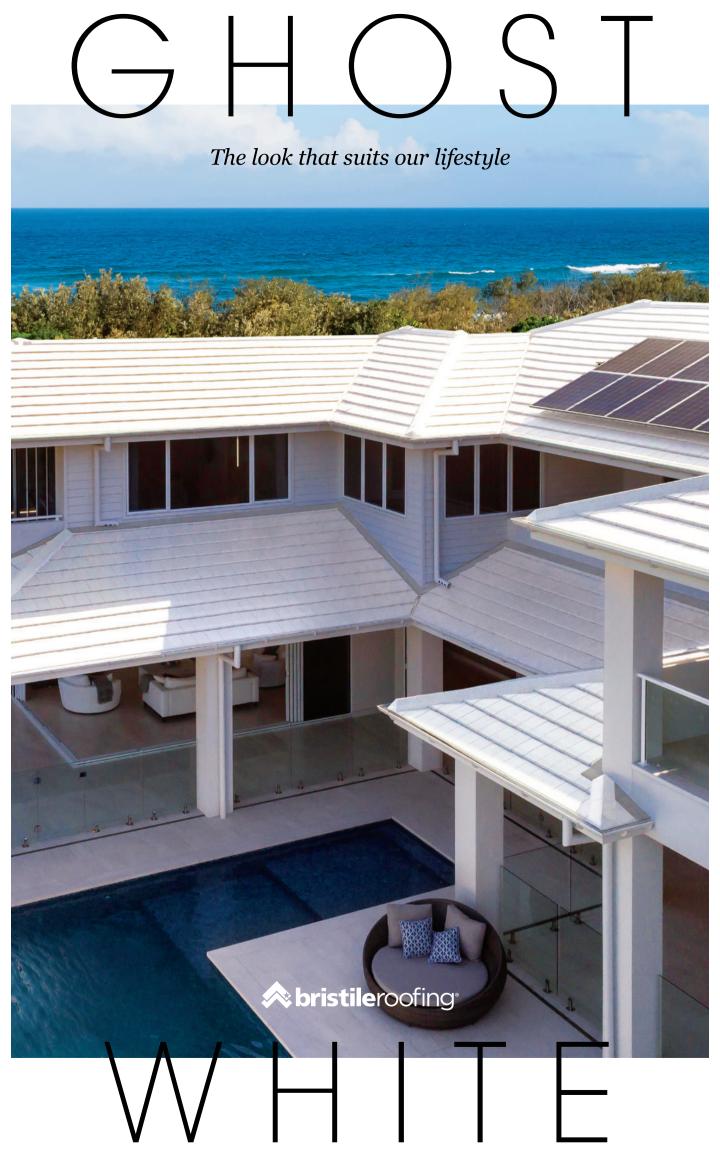

BRISTILE ROOFING La Escandella Ghost White

### **TOMORROW'S** LOOK — TODAY

#### Bristile terracotta roof tiles have always echoed Australian style, character and integrity.

Loving the Australian lifestyle as we do and embracing the sophistication and the laidback contemporary look, La Escandella Ghost White terracotta roof tiles do more than simply showcase the desirability of an open, luxurious home. They provide the sustainable, durable and low solar absorptance rating we need if our homes are going to perform as well as they look, for many years to come.