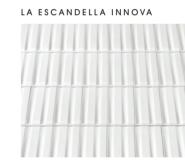

This is because our terracotta roof tiles are made using the finest ceramics, natural materials and outstanding attention to detail which ensures every tile meets exacting standards.

Ghost White is available in both the Planum range, elegantly shaped for a streamlined and minimalist look; and Innova, with a more textural profile to add more character and patterning.