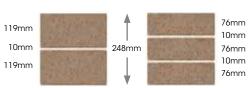

Now available in an innovative 119mm format with 50% more brick, this unique product has a range of benefits. Choosing a 119mm brick over the conventional 76mm size means less bricks are used, walls are built faster and less mortar is required. The bold large format pattern, will add a modern look to your project. You'll savour the refreshing appearance of Indulgence.

## Indulgence

\*119mm available to order only

Two courses of 119mm bricks is equal to three courses of 76mm bricks