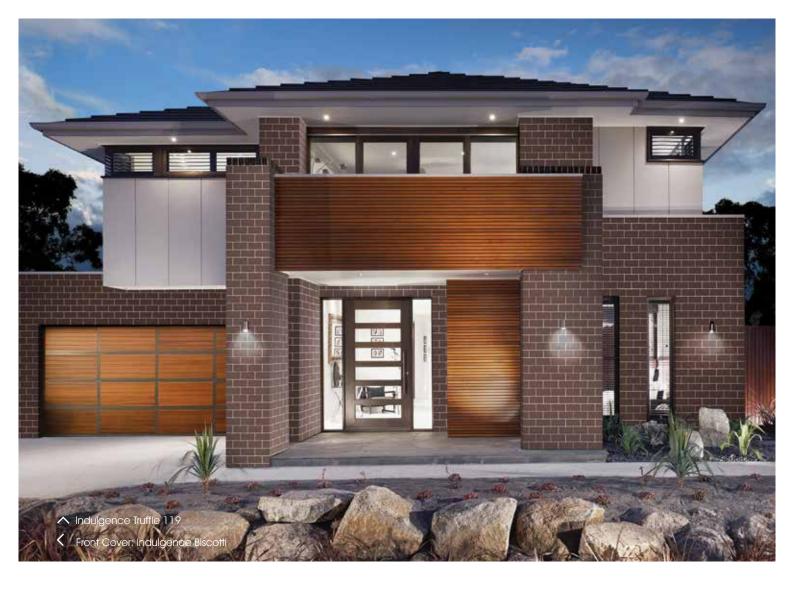

## Indulgence Sophisticated neutrals

Designers describe Austral Bricks exciting Indulgence range as subtle, yet sophisticated and very stylish. The three superb colours perfectly complement contemporary design, achieving a smooth, neutral colour appearance, and harmonising with feature materials such as stone, steel, timber or render.

Now available in an innovative 119mm format with 50% more brick, this unique product has a range of benefits. Choosing a 119mm brick over the conventional 76mm size means less bricks are used, walls are built faster and less mortar is required. The bold large format pattern, will add a modern look to your project. You'll savour the refreshing appearance of Indulgence.