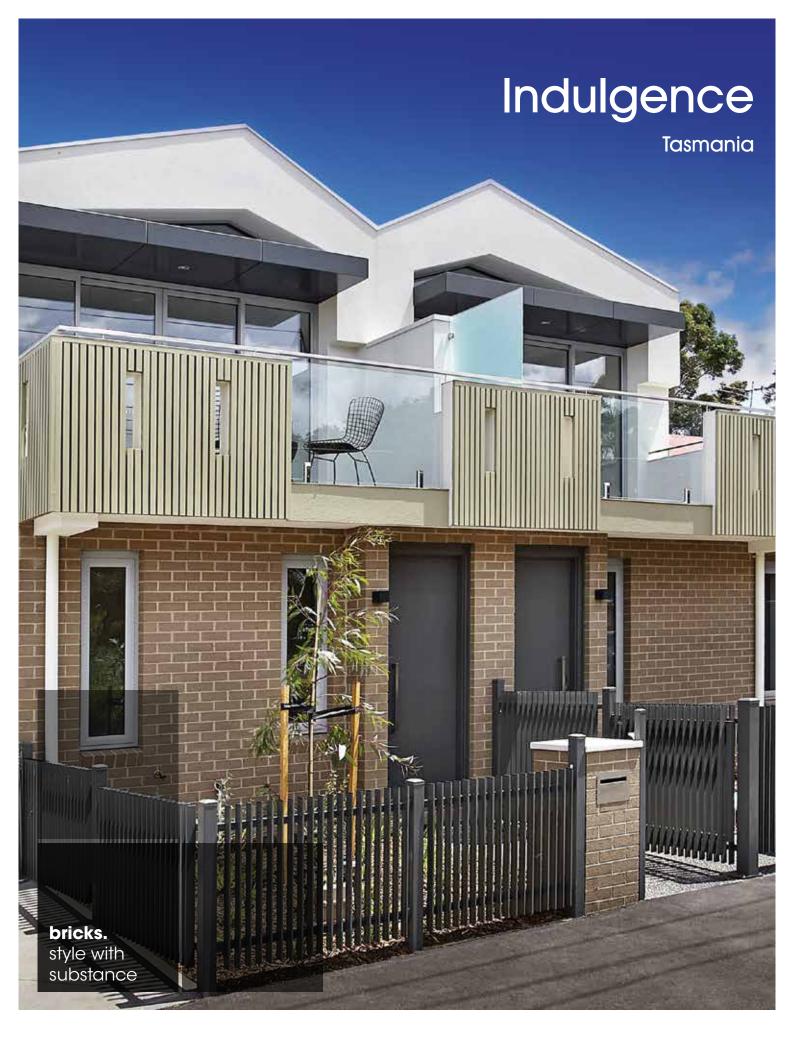

## Indulgence Sophisticated neutrals

Designers describe Austral Bricks exciting Indulgence range as subtle, yet sophisticated and very stylish. The three superb colours perfectly complement contemporary design, achieving a smooth, neutral colour appearance, and harmonising with feature materials such as stone, steel, timber or render.

Now available in an innovative 119mm format with 50% more brick, this unique product has a range of benefits. Choosing a 119mm brick over the conventional 76mm size means less bricks are used, walls are built faster and less mortar is required. The bold large format pattern, will add a modern look to your project. You'll savour the refreshing appearance of Indulgence.