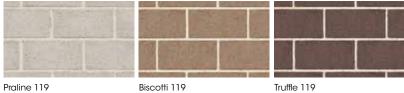

## Indulgence

\*119mm available to order only

Two courses of 119mm bricks is equal to three courses of 76mm bricks