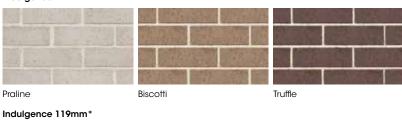

## Indulgence

\*119mm available to order only

Two courses of 119mm bricks is equal to three courses of 76mm bricks