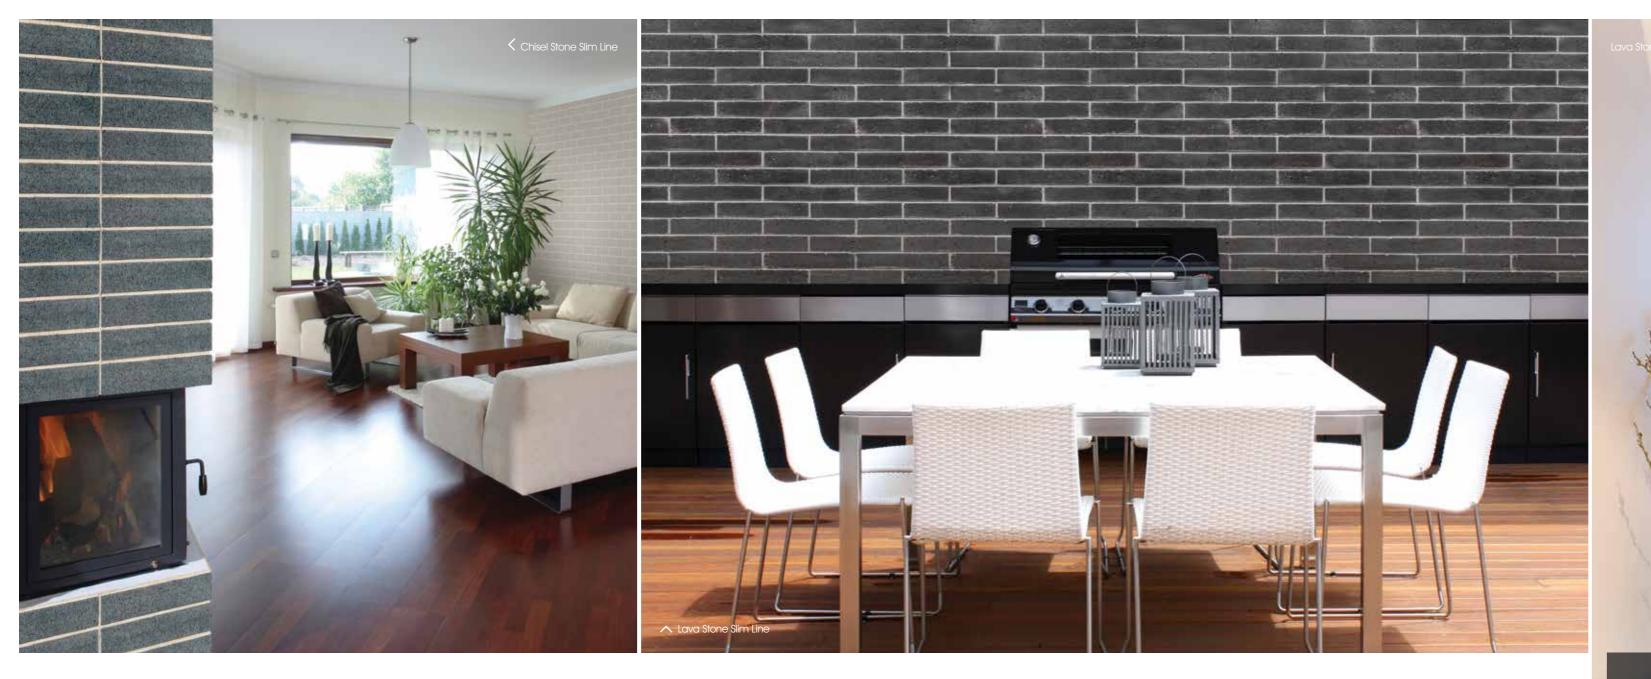

Using the finest quality real stone, precision cut and beautifully finished, Designa Basalt is the ideal feature for both internal and external use.

The Designa Basalt range is a collection of natural stone bricks. These bricks are cut from Basalt and finished in 3 different surfaces and 2 sizes.

Designa Basalt will complement any home as a feature panel for both interior and exterior walls. Being a natural stone product, it is recommended that once laid, the bricks be sealed. Austral Bricks can assist with cleaning and sealing recommendations.

Like all Austral Bricks products, Designa Basalt stone bricks are virtually maintenance free, totally weather resistant, long lasting, have high thermal mass for better energy efficiency and add a distinct premium feel to any home or project. Shadow Stone

## Designa Basalt

brick is real natural stone that can be laid easily and efficiently