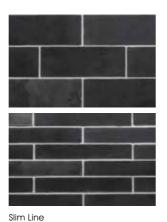

Lava Stone

Shadow Stone Detail

Lava Stone Detail

Chisel Stone

Slim Line

Chisel Stone Detail

**W** 470mm x **H** 162mm x **D** 70mm

**W** 470mm x **H** 76mm x **D** 70mm