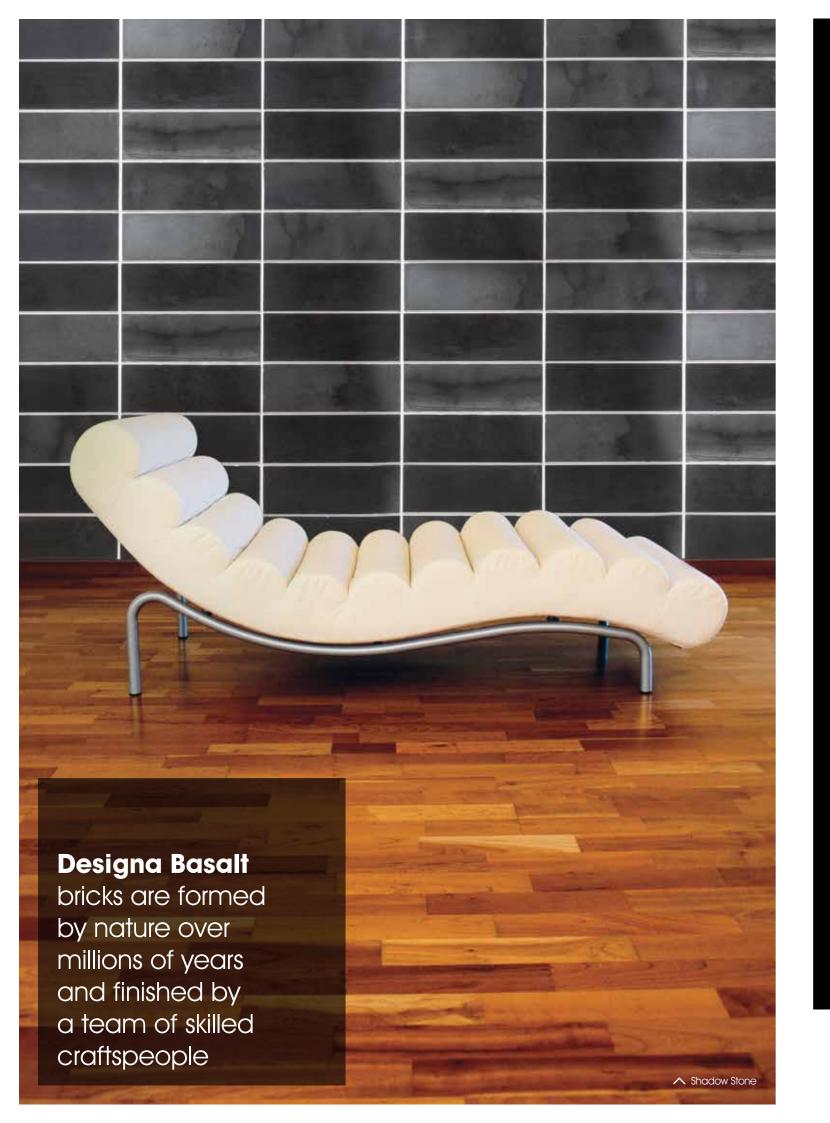

Using the finest quality real stone, precision cut and beautifully finished, Designa Basalt is the ideal feature for both internal and external use.

The Designa Basalt range is a collection of natural stone bricks. These bricks are cut from Basalt and finished in 3 different surfaces and 2 sizes.

## Designa Basalt

brick is real natural stone that can be laid easily and efficiently