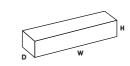

Lava Stone

Shadow Stone Detail

Lava Stone Detail

Chisel Stone

Slim Line

Chisel Stone Detail

**W** 470mm x **H** 162mm x **D** 70mm

**W** 470mm x **H** 76mm x **D** 70mm