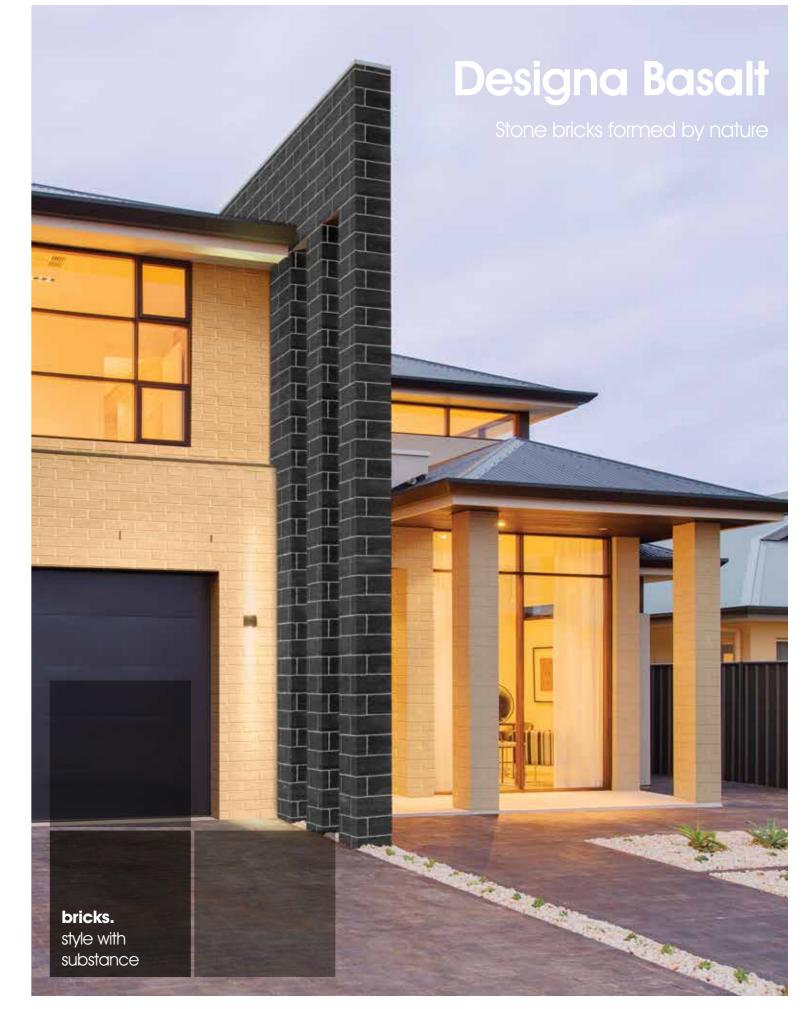

Using the finest quality real stone, precision cut and beautifully finished, Designa Basalt is the ideal feature for both internal and external use.

The Designa Basalt range is a collection of natural stone bricks. These bricks are cut from Basalt and finished in 3 different surfaces and 2 sizes.

Designa Basalt will complement any home as a feature panel for both interior and exterior walls. Being a natural stone product, it is recommended that once laid, the bricks be sealed. Austral Bricks can assist with cleaning and sealing recommendations.

## Designa Basalt

brick is real natural stone that can be laid easily and efficiently