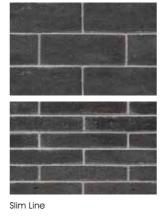

Lava Stone

Shadow Stone Detail

Lava Stone Detail

Chisel Stone

Slim Line

Chisel Stone Detail

**W** 470mm x **H** 162mm x **D** 70mm

**W** 470mm x **H** 76mm x **D** 70mm