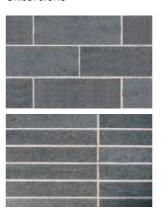

Using the finest quality real stone, precision cut and beautifully finished, Designa Basalt is the ideal feature for both internal and external use.

The Designa Basalt range is a collection of natural stone bricks. These bricks are cut from Basalt and finished in 3 different surfaces and 2 sizes.

Lava Stone

Shadow Stone Detail

Lava Stone Detail

Chisel Stone

Slim Line

Chisel Stone Detail

**W** 470mm x **H** 162mm x **D** 70mm

**W** 470mm x **H** 76mm x **D** 70mm